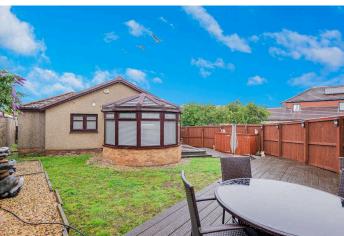

## Gardens

The property enjoys good sized garden areas to the front, side and rear of the property.

#### **GARAGE/DRIVEWAY**

There is a single garage with an electric up n over door accessed via a Monoblock driveway, which offer parking for 2 or 3 cars.