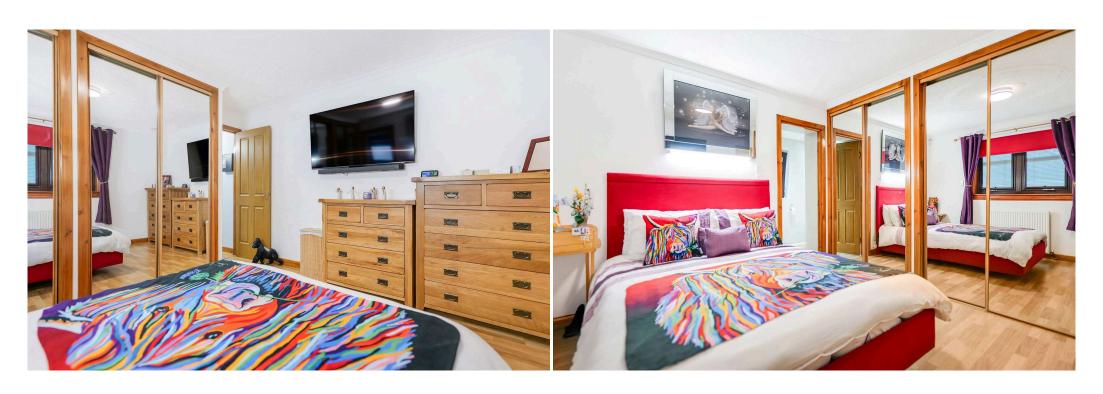

# **ACCOMMODATION**

Hall 6.98 m x 0.88 m / 22'11" x 2'11"

Lounge 5.23 m x 2.30 m / 17'2" x 7'7"

Kitchen 4.08 m x 3.20 m / 13'5" x 10'6"

Sun Lounge 4.11 m x 3.82 m / 13'6" x 12'6"

Master Bedroom 3.84 m x 3.69 m / 12'7" x 12'1"

### PROPERTY - DETACHED BUNGALOW

- Much sought after property type
- Well proportioned accommodation
- Large Sun lounge
- 3 Bedrooms all with built in wardrobes
- Attractive en-suite and bathroom fittings
- Extensive laminate flooring
- Modern decor
- Hardwood finishings
- Good quality fixtures and fittings
- Quiet cul-de-sac setting
- Within 5 minutes walk to railway station
- Very close to all amenities
- Internal viewing a must!