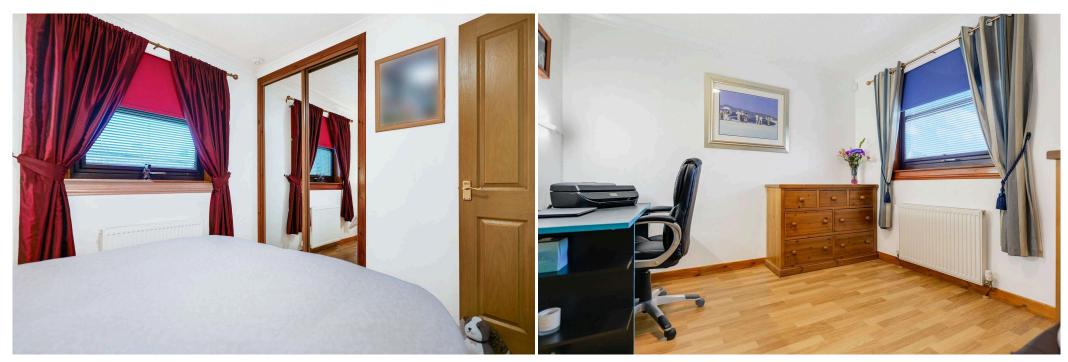

En-suite Shower room 3.55 m x 1.53 m / 11'8" x 5'0"

Bedroom 2 3.08 m x 2.76 m / 10'1" x 9'1"

Bedroom 3 3.08 m x 2.76 m / 10'1" x 9'1"

Bathroom 1.88 m x 1.47 m / 6'2" x 4'10"

### PROPERTY - DETACHED BUNGALOW

- Much sought after property type
- Well proportioned accommodation
- Large Sun lounge
- 3 Bedrooms all with built in wardrobes
- Attractive en-suite and bathroom fittings
- Extensive laminate flooring
- Modern decor
- Hardwood finishings
- Good quality fixtures and fittings
- Quiet cul-de-sac setting
- Within 5 minutes walk to railway station
- Very close to all amenities
- Internal viewing a must!