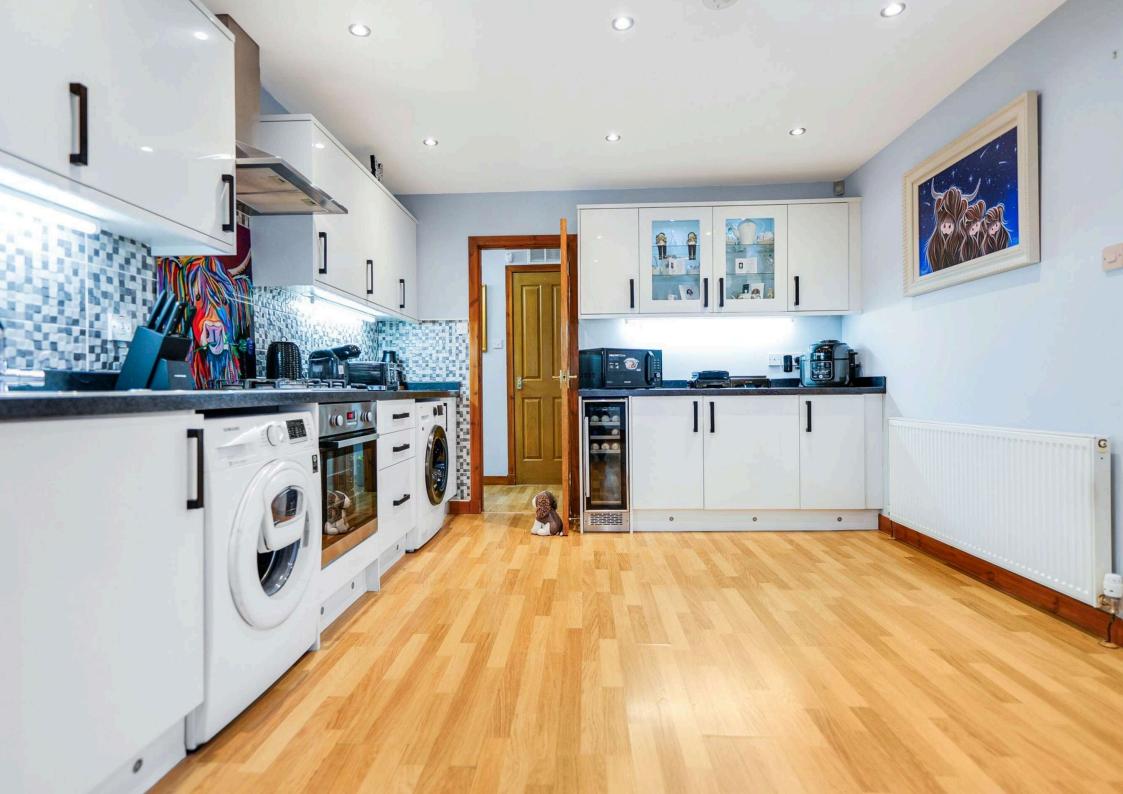

# **ACCOMMODATION**

Hall 6.98 m x 0.88 m / 22'11" x 2'11"

Lounge 5.23 m x 2.30 m / 17'2" x 7'7"

Kitchen 4.08 m x 3.20 m / 13'5" x 10'6"

Sun Lounge 4.11 m x 3.82 m / 13'6" x 12'6"

Master Bedroom 3.84 m x 3.69 m / 12'7" x 12'1"