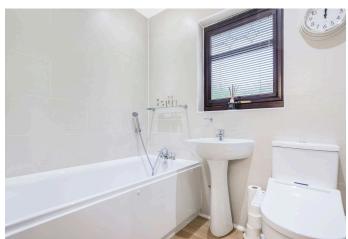

En-suite Shower room 3.55 m x 1.53 m / 11'8" x 5'0"

Bedroom 2 3.08 m x 2.76 m / 10'1" x 9'1"

Bedroom 3 3.08 m x 2.76 m / 10'1" x 9'1"

Bathroom 1.88 m x 1.47 m / 6'2" x 4'10"