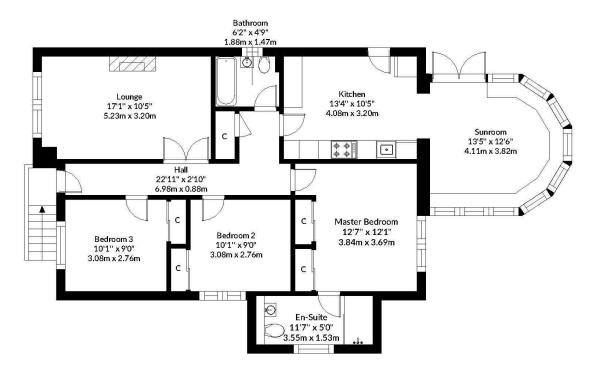

# **ACCOMMODATION**

Hall 6.98 m x 0.88 m / 22'11" x 2'11"

Lounge 5.23 m x 2.30 m / 17'2" x 7'7"

Kitchen 4.08 m x 3.20 m / 13'5" x 10'6"

Sun Lounge 4.11 m x 3.82 m / 13'6" x 12'6"

Master Bedroom 3.84 m x 3.69 m / 12'7" x 12'1"

En-suite Shower room 3.55 m x 1.53 m / 11'8" x 5'0"

Bedroom 2 3.08 m x 2.76 m / 10'1" x 9'1"

Bedroom 3 3.08 m x 2.76 m / 10'1" x 9'1"

Bathroom 1.88 m x 1.47 m / 6'2" x 4'10"

# vistaBee

This plan is for layout guidance only and is not drawn to scale, whilst every care is taken in the preparation of this plan, please check all dimension and shapes before making any decision reliant upon them. All room dimensions taken through cupboard/wardrobes to wall surface where possible or to surfaces indicated by arrow heads. (ID 110927) vistaBee 2025