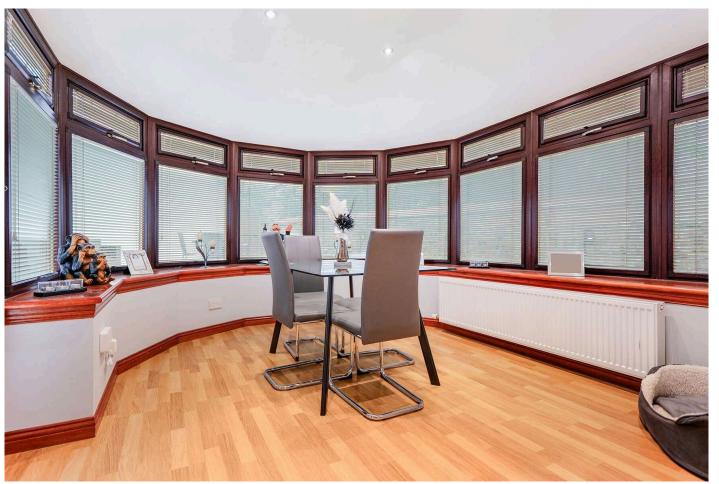

### PROPERTY - DETACHED BUNGALOW

- Much sought after property type
- Well proportioned accommodation
- Large Sun lounge
- 3 Bedrooms all with built in wardrobes
- Attractive en-suite and bathroom fittings
- Extensive laminate flooring
- Modern decor
- Hardwood finishings
- Good quality fixtures and fittings
- Quiet cul-de-sac setting
- Within 5 minutes walk to railway station
- Very close to all amenities
- Internal viewing a must!

# **ACCOMMODATION**

Hall 6.98 m x 0.88 m / 22'11" x 2'11"

Lounge 5.23 m x 2.30 m / 17'2" x 7'7"

Kitchen 4.08 m x 3.20 m / 13'5" x 10'6"

Sun Lounge 4.11 m x 3.82 m / 13'6" x 12'6"

Master Bedroom 3.84 m x 3.69 m / 12'7" x 12'1"