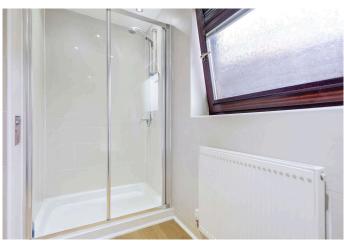

En-suite Shower room 3.55 m x 1.53 m / 11'8" x 5'0"

Bedroom 2 3.08 m x 2.76 m / 10'1" x 9'1"

Bedroom 3 3.08 m x 2.76 m / 10'1" x 9'1"

Bathroom 1.88 m x 1.47 m / 6'2" x 4'10"