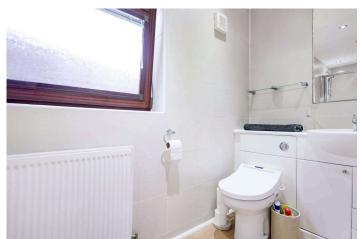

En-suite Shower room 3.55 m x 1.53 m / 11'8" x 5'0"

Bedroom 2 3.08 m x 2.76 m / 10'1" x 9'1"

Bedroom 3 3.08 m x 2.76 m / 10'1" x 9'1"

Bathroom 1.88 m x 1.47 m / 6'2" x 4'10"