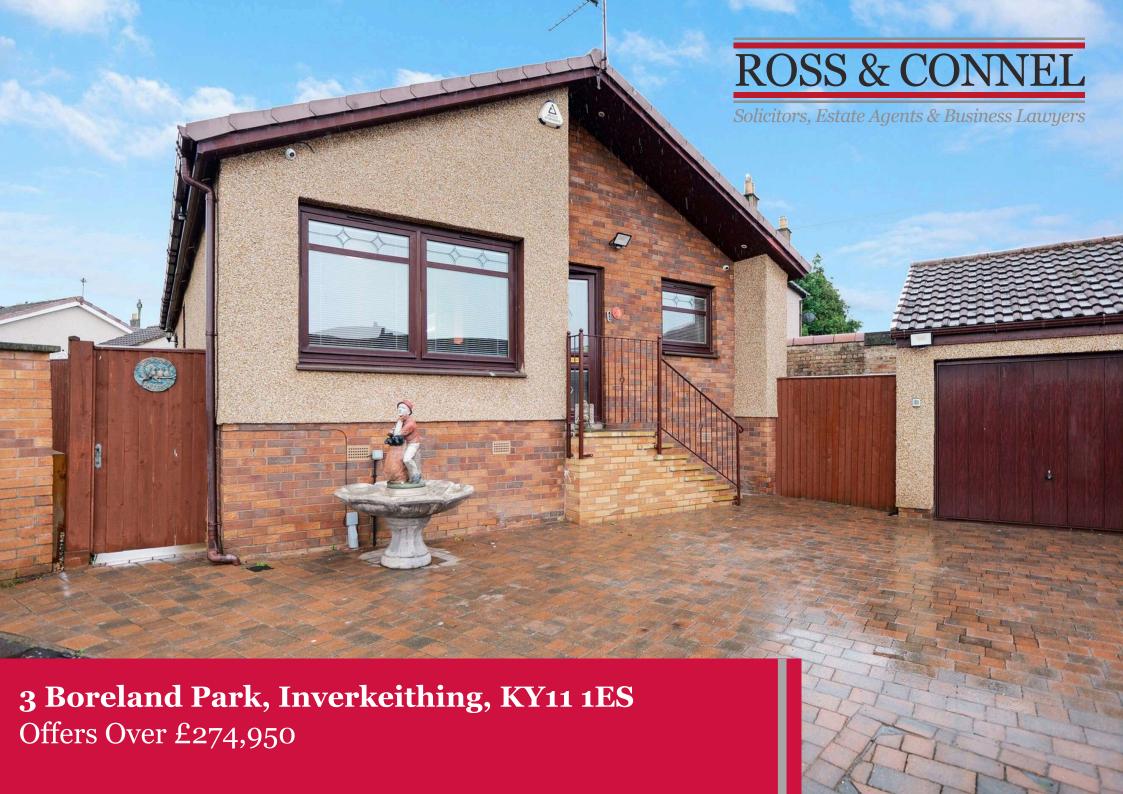

Well proportioned and immaculately presented detached bungalow enjoying a quiet head of cul-de-sac location within walking distance to the railway station. Entrance Hall, Spacious lounge, Kitchen, Large sun lounge, Master bedroom (En-suite shower room), 2 Further double bedrooms (Built in wardrobes), Family bathroom. Double glazing. Gas central heating. Gardens to front and rear. Garage (with electric door). Monoblock driveway for 2/3 cars. Modern decor throughout. Hardwood finishings. Quality fixtures and fittings. Rarely available. Excellent family home in move in condition. EPC - D. Council Tax - TBC. Freehold.

# **LOCATION**

Boreland Park enjoys an extremely convenient location within the popular town of Inverkeithing, which lies just north of the Queensferry Crossing and is well placed for those commuting to Edinburgh, Glasgow and Fife with easy access to the M90, a frequent rail service and the Ferry Toll Park & Ride. There are a good variety of day-to-day amenities on the nearby high street with further options available in neighbouring South Queensferry with its historic high street and variety of cafes, restaurants and popular bars. The City of Dunfermline is approximately five miles away and houses a wider range of amenities, including cinemas, gyms, beautiful green spaces and its famous Abbey. Schooling from primary to secondary level is available within a few minutes' walk from this property.

### PROPERTY - DETACHED BUNGALOW

- Much sought after property type
- Well proportioned accommodation
- Large Sun lounge
- 3 Bedrooms all with built in wardrobes
- Attractive en-suite and bathroom fittings
- Extensive laminate flooring
- Modern decor
- Hardwood finishings
- Good quality fixtures and fittings
- Quiet cul-de-sac setting
- Within 5 minutes walk to railway station
- Very close to all amenities
- Internal viewing a must!

#### **GARAGE/DRIVEWAY**

There is a single garage with an electric up n over door accessed via a Monoblock driveway, which offer parking for 2 or 3 cars.