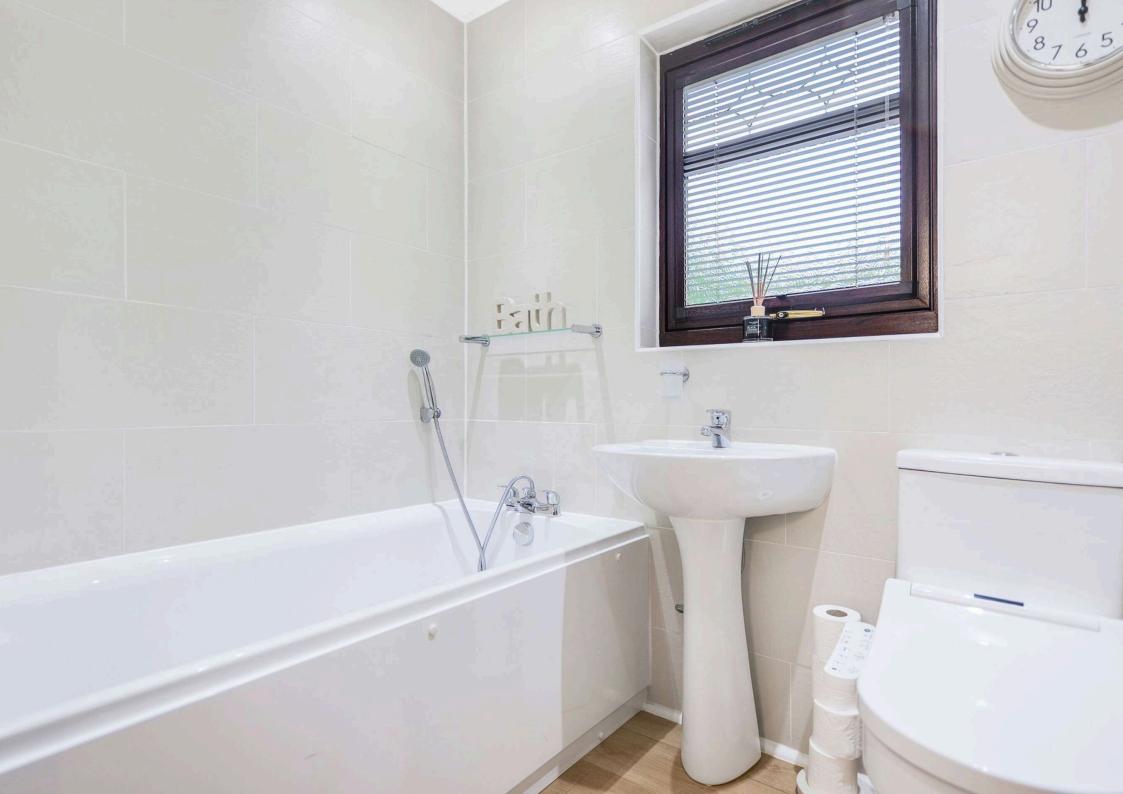

En-suite Shower room 3.55 m x 1.53 m / 11'8" x 5'0"

Bedroom 2 3.08 m x 2.76 m / 10'1" x 9'1"

Bedroom 3 3.08 m x 2.76 m / 10'1" x 9'1"

Bathroom 1.88 m x 1.47 m / 6'2" x 4'10"

# **HEATING/GLAZING**

Gas central heating and double glazing