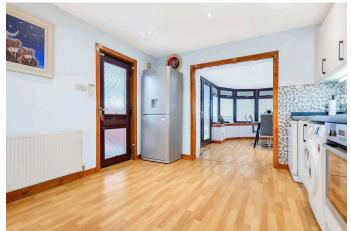

### PROPERTY - DETACHED BUNGALOW

- Much sought after property type
- Well proportioned accommodation
- Large Sun lounge
- 3 Bedrooms all with built in wardrobes
- Attractive en-suite and bathroom fittings
- Extensive laminate flooring
- Modern decor
- Hardwood finishings
- Good quality fixtures and fittings
- Quiet cul-de-sac setting
- Within 5 minutes walk to railway station
- Very close to all amenities
- Internal viewing a must!

# **ACCOMMODATION**

Hall 6.98 m x 0.88 m / 22'11" x 2'11"

Lounge 5.23 m x 2.30 m / 17'2" x 7'7"

Kitchen 4.08 m x 3.20 m / 13'5" x 10'6"

Sun Lounge 4.11 m x 3.82 m / 13'6" x 12'6"

Master Bedroom 3.84 m x 3.69 m / 12'7" x 12'1"