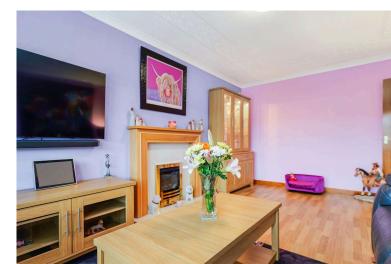

### PROPERTY - DETACHED BUNGALOW

- Much sought after property type
- Well proportioned accommodation
- Large Sun lounge
- 3 Bedrooms all with built in wardrobes
- Attractive en-suite and bathroom fittings
- Extensive laminate flooring
- Modern decor
- Hardwood finishings
- Good quality fixtures and fittings
- Quiet cul-de-sac setting
- Within 5 minutes walk to railway station
- Very close to all amenities
- Internal viewing a must!

# **ACCOMMODATION**

Hall 6.98 m x 0.88 m / 22'11" x 2'11"

Lounge 5.23 m x 2.30 m / 17'2" x 7'7"

Kitchen 4.08 m x 3.20 m / 13'5" x 10'6"

Sun Lounge 4.11 m x 3.82 m / 13'6" x 12'6"

Master Bedroom 3.84 m x 3.69 m / 12'7" x 12'1"