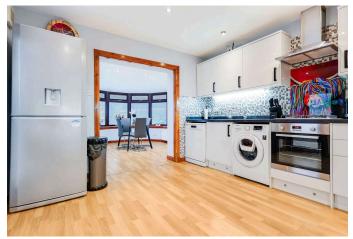

# **ACCOMMODATION**

Hall 6.98 m x 0.88 m / 22'11" x 2'11"

Lounge 5.23 m x 2.30 m / 17'2" x 7'7"

Kitchen 4.08 m x 3.20 m / 13'5" x 10'6"

Sun Lounge 4.11 m x 3.82 m / 13'6" x 12'6"

Master Bedroom 3.84 m x 3.69 m / 12'7" x 12'1"