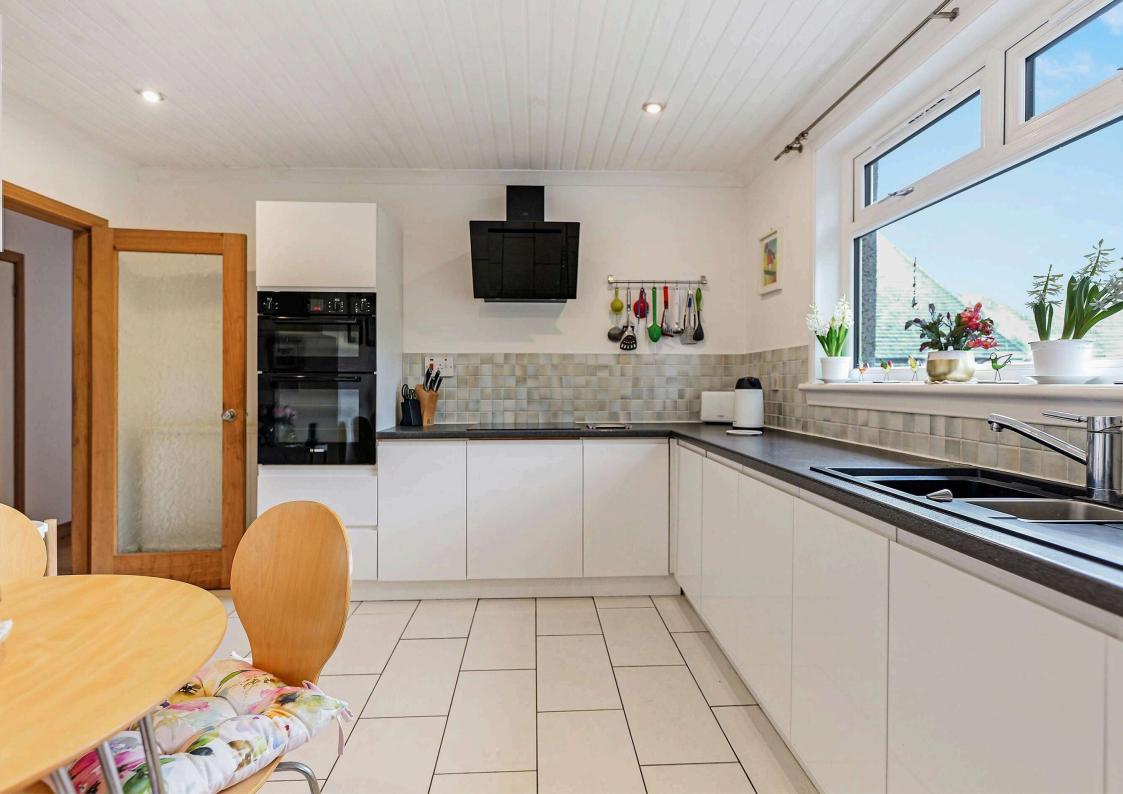

## **PROPERTY - DETACHED VILLA**

- Entrance hall
- Downstairs WC
- Large lounge
- Spacious Dining room
- Office/Bedroom 4
- Landing
- Breakfasting kitchen
- Utility room
- Master Bedroom (with ensuite shower room)
- 2 further large double bedrooms (with built in wardrobes)
- Spacious family bathroom (with separate shower compartment
- Double glazing
- · Gas central heating
- Attractive Gardens to front, side and rear
- Modern decor
- Immaculately presented
- Superb family home in move in condition
- Internal viewing is a must!!

Dining Kitchen 3.42 m x 4.61 m / 11'3" x 15'1"

Utility Room 3.11 m x 2.47 m / 10'2" x 8'1"

Office/Bedroom 4 3.04 m x 3.61 m / 10'0" x 11'10"

Landing 3.57 m x 4.49 m / 11'9" x 14'9"

Master Bedroom 5.09 m x 3.33 m / 16'8" x 10'11"