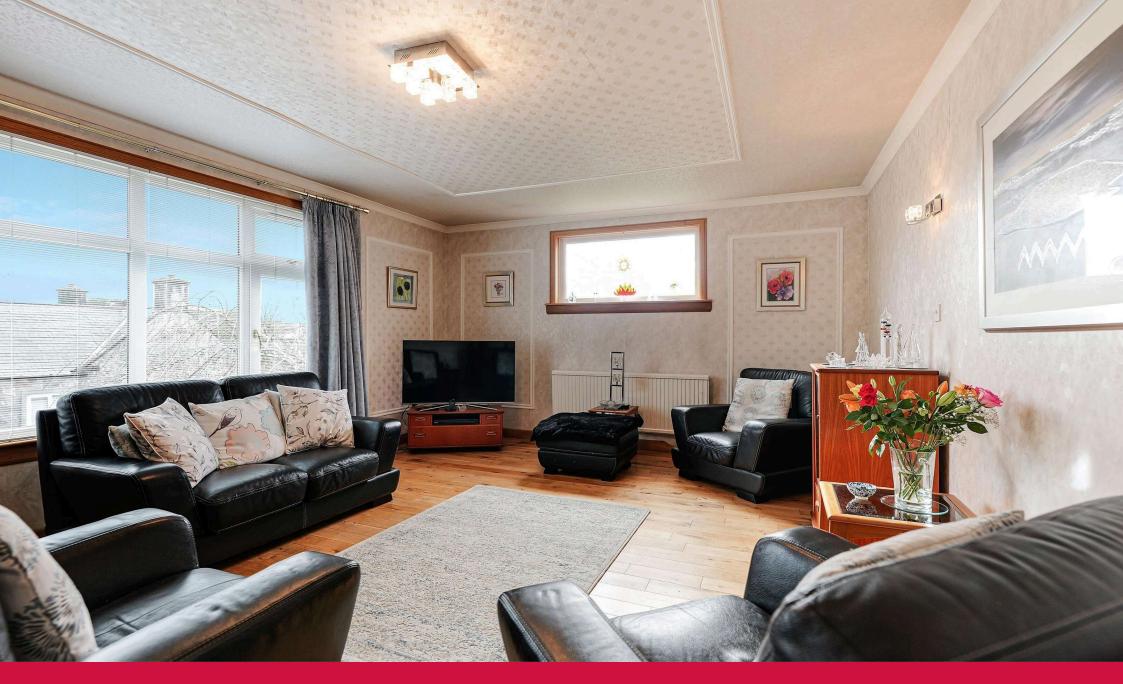

## **PROPERTY - DETACHED VILLA**

- Entrance hall
- Downstairs WC
- Large lounge
- Spacious Dining room
- Office/Bedroom 4
- Landing
- Breakfasting kitchen
- Utility room
- Master Bedroom (with ensuite shower room)
- 2 further large double bedrooms (with built in wardrobes)
- Spacious family bathroom (with separate shower compartment
- Double glazing
- · Gas central heating
- Attractive Gardens to front, side and rear
- Modern decor
- Immaculately presented
- Superb family home in move in condition
- Internal viewing is a must!!

## **ACCOMMODATION**

Entrance Hall 1.94 m x 3.57 m / 6'4" x 11'9"

Rear Hall 6.56 m x 1.91 m / 21'6" x 6'3"

WC 3.11 m x 1.84 m / 10'2" x 6'0"

Lounge 6.03 m x 4.33 m / 19'9" x 14'2"

Dining Room 5.52 m x 4.16 m / 18'1" x 13'8"