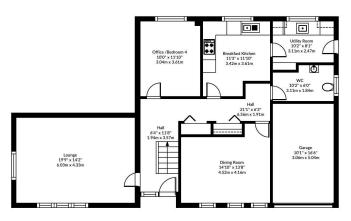

## **ACCOMMODATION**

Entrance Hall 1.94 m x 3.57 m / 6'4" x 11'9"

Rear Hall 6.56 m x 1.91 m / 21'6" x 6'3"

WC 3.11 m x 1.84 m / 10'2" x 6'0"

Lounge 6.03 m x 4.33 m / 19'9" x 14'2"

Dining Room 5.52 m x 4.16 m / 18'1" x 13'8"

Dining Kitchen 3.42 m x 4.61 m / 11'3" x 15'1"

Utility Room 3.11 m x 2.47 m / 10'2" x 8'1"

Office/Bedroom 4 3.04 m x 3.61 m / 10'0" x 11'10"

Landing 3.57 m x 4.49 m / 11'9" x 14'9"

Master Bedroom 5.09 m x 3.33 m / 16'8" x 10'11"

## **GARAGE/DRIVEWAY**

There is a single garage accessed via a Monoblock driveway.