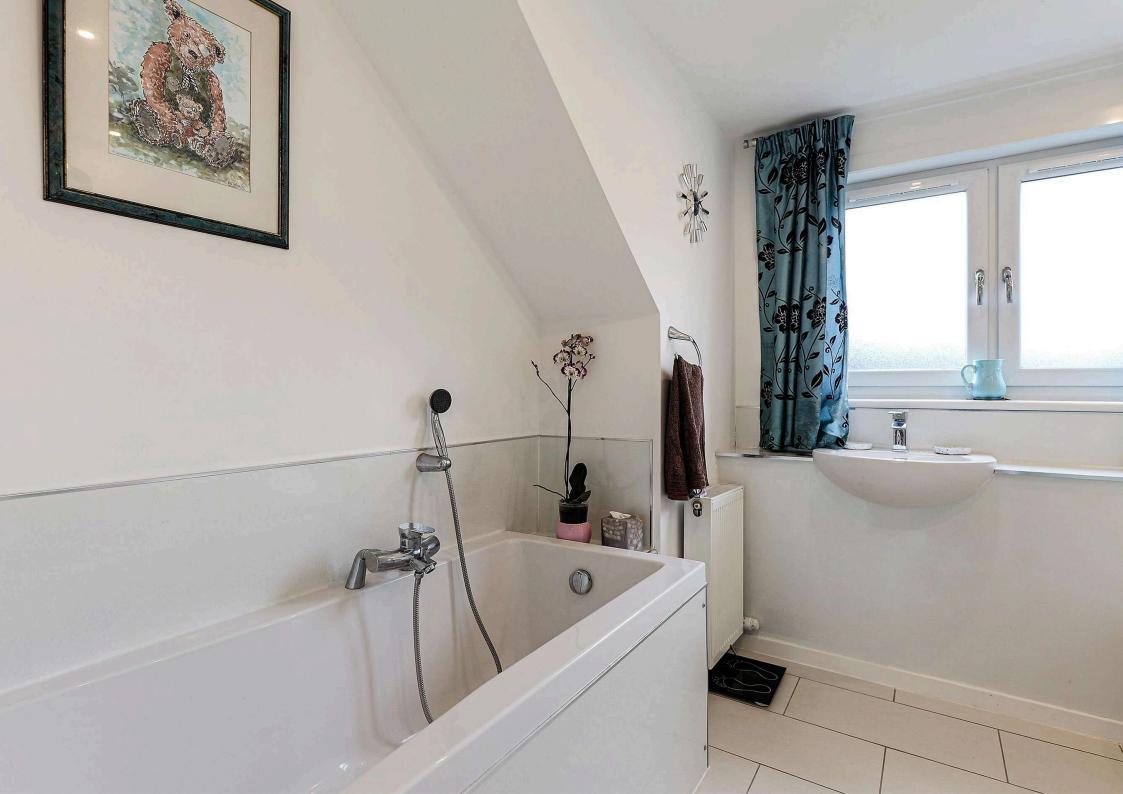

En-suite Shower room 0.79 m x 3.33 m / 2'7" x 10'11"

Bedroom 2 6.67 m x 3.97 m / 21'11" x 13'0"

Bedroom 3 5.23 m x 3.76 m / 17'2" x 12'4"

Bathroom 2.72 m x 2.81 m / 8'11" x 9'3"