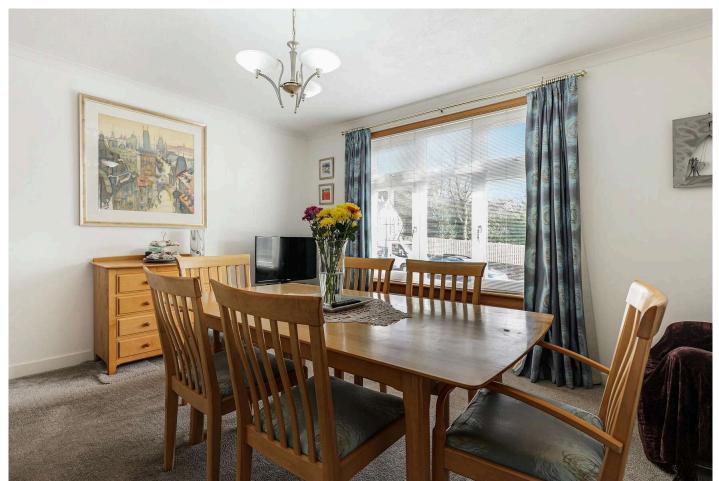

## **PROPERTY - DETACHED VILLA**

- Entrance hall
- Downstairs WC
- Large lounge
- Spacious Dining room
- Office/Bedroom 4
- Landing
- Breakfasting kitchen
- Utility room
- Master Bedroom (with ensuite shower room)
- 2 further large double bedrooms (with built in wardrobes)
- Spacious family bathroom (with separate shower compartment
- Double glazing
- · Gas central heating
- Attractive Gardens to front, side and rear
- Modern decor
- Immaculately presented
- Superb family home in move in condition
- Internal viewing is a must!!

## **ACCOMMODATION**

Entrance Hall 1.94 m x 3.57 m / 6'4" x 11'9"

Rear Hall 6.56 m x 1.91 m / 21'6" x 6'3"

WC 3.11 m x 1.84 m / 10'2" x 6'0"

Lounge 6.03 m x 4.33 m / 19'9" x 14'2"

Dining Room 5.52 m x 4.16 m / 18'1" x 13'8"