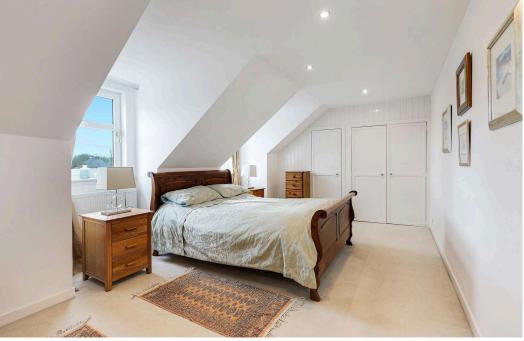

Dining Kitchen 3.42 m x 4.61 m / 11'3" x 15'1"

Utility Room 3.11 m x 2.47 m / 10'2" x 8'1"

Office/Bedroom 4 3.04 m x 3.61 m / 10'0" x 11'10"

Landing 3.57 m x 4.49 m / 11'9" x 14'9"

Master Bedroom 5.09 m x 3.33 m / 16'8" x 10'11"