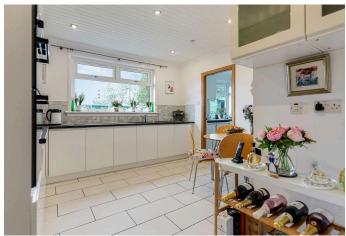

## **PROPERTY - DETACHED VILLA**

- Entrance hall
- Downstairs WC
- Large lounge
- Spacious Dining room
- Office/Bedroom 4
- Landing
- Breakfasting kitchen
- Utility room
- Master Bedroom (with ensuite shower room)
- 2 further large double bedrooms (with built in wardrobes)
- Spacious family bathroom (with separate shower compartment
- Double glazing
- · Gas central heating
- Attractive Gardens to front, side and rear
- Modern decor
- Immaculately presented
- Superb family home in move in condition
- Internal viewing is a must!!

Dining Kitchen 3.42 m x 4.61 m / 11'3" x 15'1"

Utility Room 3.11 m x 2.47 m / 10'2" x 8'1"

Office/Bedroom 4 3.04 m x 3.61 m / 10'0" x 11'10"

Landing 3.57 m x 4.49 m / 11'9" x 14'9"

Master Bedroom 5.09 m x 3.33 m / 16'8" x 10'11"