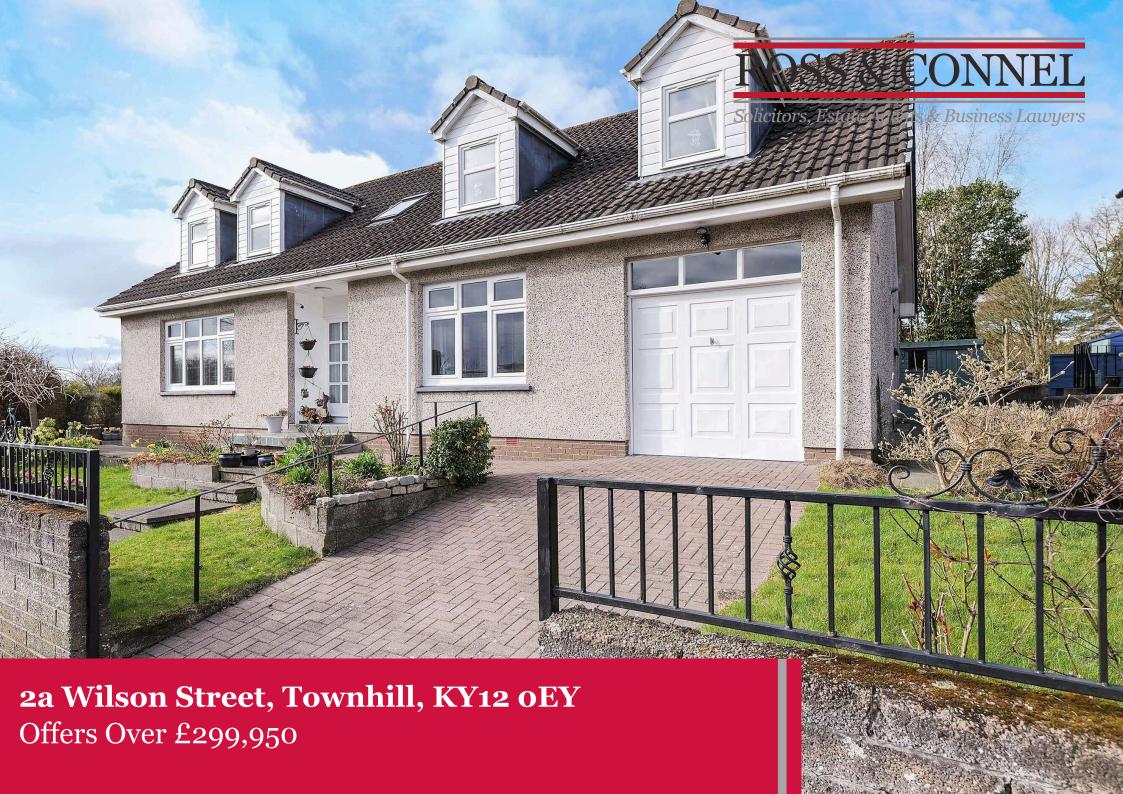

Individually designed and generously proportioned detached villa offering superb family accommodation enjoying a corner plot close to school, park and local amenities. Entrance hall, Downstairs WC, Large lounge, Spacious Dining room, Office/Bedroom 4, Breakfasting kitchen, Utility room, Landing, Master Bedroom (with ensuite shower room), 2 further large double bedrooms (with built in wardrobes), Spacious family bathroom. Double glazing. Gas central heating. Gardens to front, side and rear. Garage. Driveway. Modern decor. Good storage accommodation. Immaculately presented throughout. Internal viewing essential. EPC - C. Council Tax - E. 181 sqm. Freehold.

## **PROPERTY - DETACHED VILLA**

- Entrance hall
- Downstairs WC
- Large lounge
- Spacious Dining room
- Office/Bedroom 4
- Landing
- Breakfasting kitchen
- Utility room
- Master Bedroom (with ensuite shower room)
- 2 further large double bedrooms (with built in wardrobes)
- Spacious family bathroom (with separate shower compartment
- Double glazing
- · Gas central heating
- Attractive Gardens to front, side and rear
- Modern decor
- Immaculately presented
- Superb family home in move in condition
- Internal viewing is a must!!

## **GARAGE/DRIVEWAY**

There is a single garage accessed via a Monoblock driveway.