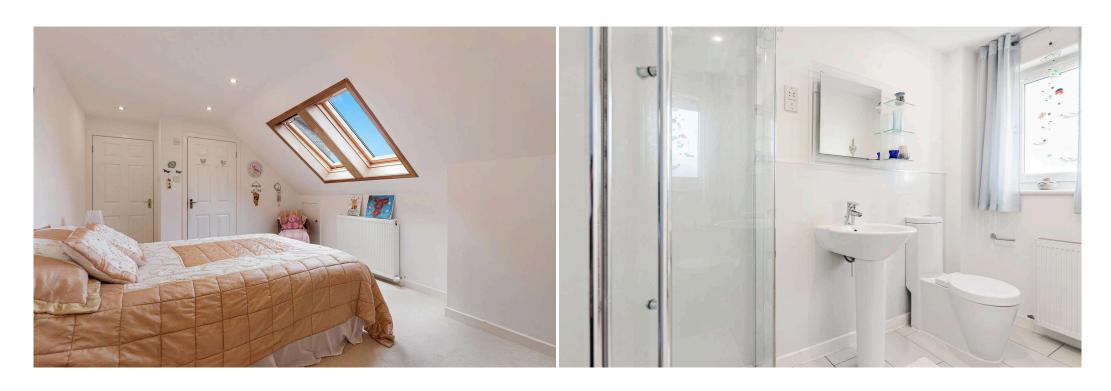

Dining Kitchen 3.42 m x 4.61 m / 11'3" x 15'1"

Utility Room 3.11 m x 2.47 m / 10'2" x 8'1"

Office/Bedroom 4 3.04 m x 3.61 m / 10'0" x 11'10"

Landing 3.57 m x 4.49 m / 11'9" x 14'9"

Master Bedroom 5.09 m x 3.33 m / 16'8" x 10'11"

En-suite Shower room 0.79 m x 3.33 m / 2'7" x 10'11"

Bedroom 2 6.67 m x 3.97 m / 21'11" x 13'0"

Bedroom 3 5.23 m x 3.76 m / 17'2" x 12'4"

Bathroom 2.72 m x 2.81 m / 8'11" x 9'3"