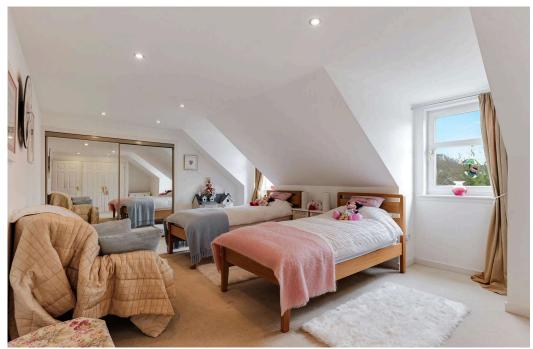

En-suite Shower room 0.79 m x 3.33 m / 2'7" x 10'11"

Bedroom 2 6.67 m x 3.97 m / 21'11" x 13'0"

Bedroom 3 5.23 m x 3.76 m / 17'2" x 12'4"

Bathroom 2.72 m x 2.81 m / 8'11" x 9'3"