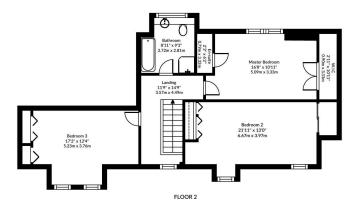

Dining Kitchen 3.42 m x 4.61 m / 11'3" x 15'1"

Utility Room 3.11 m x 2.47 m / 10'2" x 8'1"

Office/Bedroom 4 3.04 m x 3.61 m / 10'0" x 11'10"

Landing 3.57 m x 4.49 m / 11'9" x 14'9"

Master Bedroom 5.09 m x 3.33 m / 16'8" x 10'11"

En-suite Shower room 0.79 m x 3.33 m / 2'7" x 10'11"

Bedroom 2 6.67 m x 3.97 m / 21'11" x 13'0"

Bedroom 3 5.23 m x 3.76 m / 17'2" x 12'4"

Bathroom 2.72 m x 2.81 m / 8'11" x 9'3"