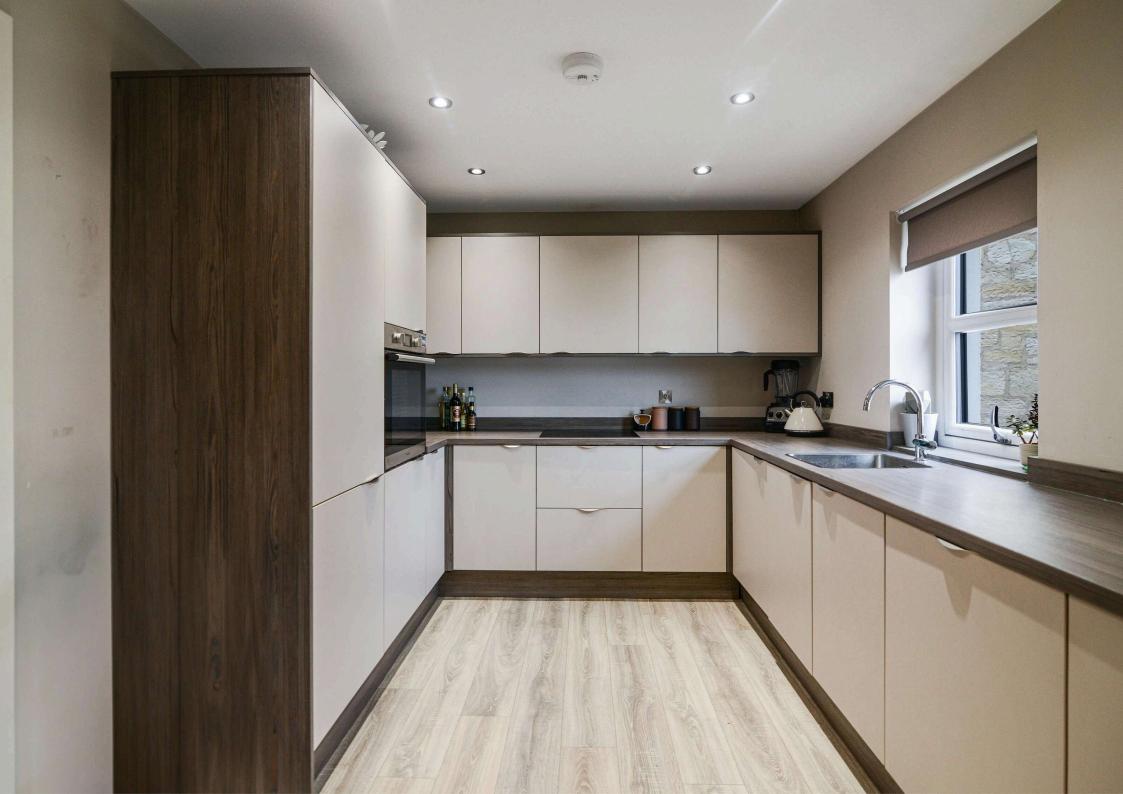

## **PROPERTY**

- Private entrance
- Stair/Landing
- Lounge/Dining
- Stylish kitchen with integrated appliances
- 2 Double bedrooms
- (1 with En-suite Shower room)
- Stylish Bathroom
- Allocated parking to rear which
- is rare in the City centre location
- Double glazing
- · Gas central heating
- Modern development
- Modern decor
- Internal viewing is recommended

#### **ACCOMMODATION -**

**Entrance Hall/Stair** 

Lounge/dining room 3.30 m x 3.74 m / 10'10" x 12'3"

Kitchen 2.69 m x 3.66 m / 8'10" x 12'0"

Master Bedroom 2.92 m x 4.62 m / 9'7" x 15'2"

En-suite Shower room 1.77 m x 1.59 m / 5'10" x 5'3"