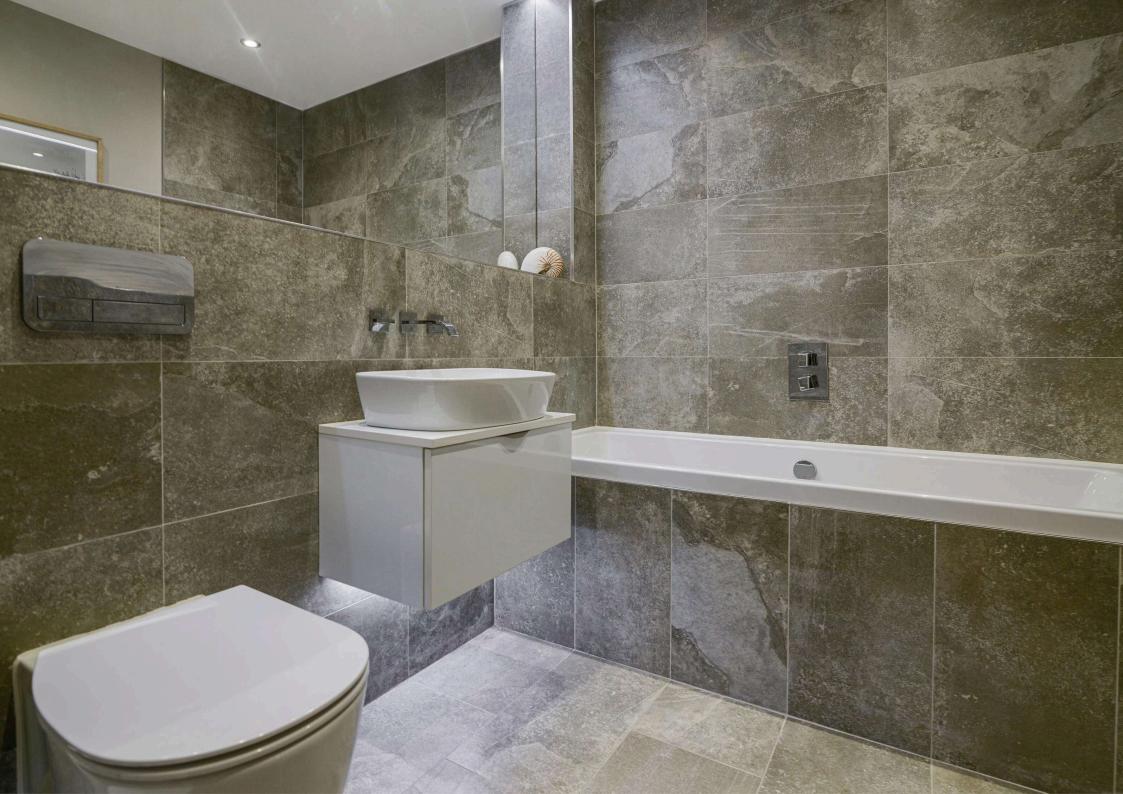

## **PROPERTY**

- Private entrance
- Stair/Landing
- Lounge/Dining
- Stylish kitchen with integrated appliances
- 2 Double bedrooms
- (1 with En-suite Shower room)
- Stylish Bathroom
- Allocated parking to rear which
- is rare in the City centre location
- Double glazing
- · Gas central heating
- Modern development
- Modern decor
- Internal viewing is recommended

#### **ACCOMMODATION -**

**Entrance Hall/Stair** 

Lounge/dining room 3.30 m x 3.74 m / 10'10" x 12'3"

Kitchen 2.69 m x 3.66 m / 8'10" x 12'0"

Master Bedroom 2.92 m x 4.62 m / 9'7" x 15'2"

En-suite Shower room 1.77 m x 1.59 m / 5'10" x 5'3"

Bedroom 2 3.10 m x 2.35 m / 10'2" x 7'9"

Bathroom 1.77 m x 2.04 m / 5'10" x 6'8"