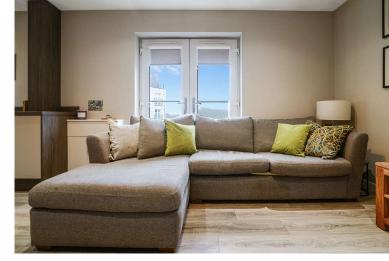

## **PROPERTY**

- Private entrance
- Stair/Landing
- Lounge/Dining
- Stylish kitchen with integrated appliances
- 2 Double bedrooms
- (1 with En-suite Shower room)
- Stylish Bathroom
- Allocated parking to rear which
- is rare in the City centre location
- Double glazing
- · Gas central heating
- Modern development
- Modern decor
- Internal viewing is recommended

#### **ACCOMMODATION -**

**Entrance Hall/Stair** 

Lounge/dining room 3.30 m x 3.74 m / 10'10" x 12'3"

Kitchen 2.69 m x 3.66 m / 8'10" x 12'0"

Master Bedroom 2.92 m x 4.62 m / 9'7" x 15'2"

En-suite Shower room 1.77 m x 1.59 m / 5'10" x 5'3"