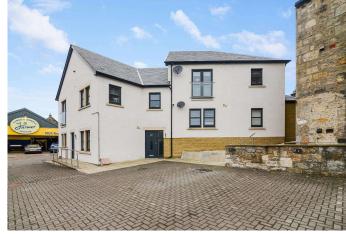

Very stylish and neatly presented first floor flat enjoying an extremely convenient location close to the City centre and Dunfermline railway station. Main door entrance, Stair, Landing, Lounge (French doors to Juliette balcony), Contemporary kitchen (Integrated appliances), 2 Double bedrooms (one with en-suite shower room), Spacious bathroom. Gas central heating. Double glazing. Allocated parking to the rear. Bright apartments. Modern decor. EPC - TBC. Council Tax - TBC. Freehold.

### LOCATION

Priory Lane, is set in the heart of historic Dunfermline, once the home of Scotland's Kings. In addition to its historical connections Dunfermline offers a wide range of leisure and sporting facilities. The property is also located close to a variety of schools, churches, the central library and the very attractive and famous Pittencrieff Park. There is also a wide choice of restaurants, pubs, clubs and shopping within a few minutes walk. The City is located only 4 miles from the Forth Road Bridge, the southern gateway to Fife and is therefore particularly popular with commuters to Edinburgh and many other parts of the central belt. Quick access can be gained to the M90 motorway with its links to Edinburgh, Perth and Dundee and also via the Kincardine Bridge and the M80 to Glasgow. The property is also particularly well situated for ease of access to Dunfermline Railway Station (5 minutes walk) which offers regular services to Edinburgh and all points on the Fife Circle. To reach the property from Dunfermline town centre interested parties should proceed South from East Port down New Row, which continues onto Priory Lane, and number 67 is indicated by our 'for sale' board.