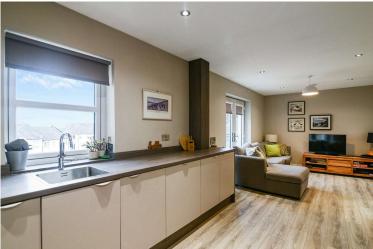

## **PROPERTY**

- Private entrance
- Stair/Landing
- Lounge/Dining
- Stylish kitchen with integrated appliances
- 2 Double bedrooms
- (1 with En-suite Shower room)
- Stylish Bathroom
- Allocated parking to rear which
- is rare in the City centre location
- Double glazing
- · Gas central heating
- Modern development
- Modern decor
- Internal viewing is recommended

#### **ACCOMMODATION -**

**Entrance Hall/Stair** 

Lounge/dining room 3.30 m x 3.74 m / 10'10" x 12'3"

Kitchen 2.69 m x 3.66 m / 8'10" x 12'0"

Master Bedroom 2.92 m x 4.62 m / 9'7" x 15'2"

En-suite Shower room 1.77 m x 1.59 m / 5'10" x 5'3"