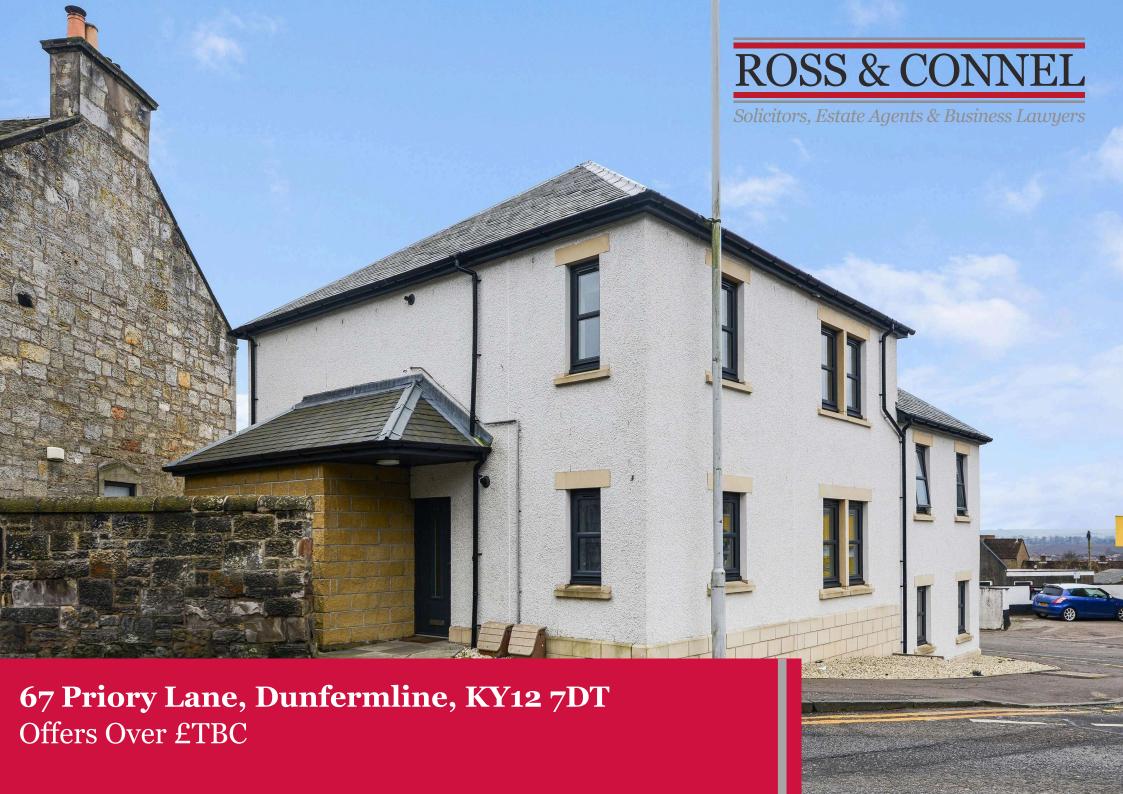

Very stylish and neatly presented first floor flat enjoying an extremely convenient location close to the City centre and Dunfermline railway station. Main door entrance, Stair, Landing, Lounge (French doors to Juliette balcony), Contemporary kitchen (Integrated appliances), 2 Double bedrooms (one with en-suite shower room), Spacious bathroom. Gas central heating. Double glazing. Allocated parking to the rear. Bright apartments. Modern decor. EPC - TBC. Council Tax - TBC. Freehold.

### LOCATION

Priory Lane, is set in the heart of historic Dunfermline, once the home of Scotland's Kings. In addition to its historical connections Dunfermline offers a wide range of leisure and sporting facilities. The property is also located close to a variety of schools, churches, the central library and the very attractive and famous Pittencrieff Park. There is also a wide choice of restaurants, pubs, clubs and shopping within a few minutes walk. The City is located only 4 miles from the Forth Road Bridge, the southern gateway to Fife and is therefore particularly popular with commuters to Edinburgh and many other parts of the central belt. Quick access can be gained to the M90 motorway with its links to Edinburgh, Perth and Dundee and also via the Kincardine Bridge and the M80 to Glasgow. The property is also particularly well situated for ease of access to Dunfermline Railway Station (5 minutes walk) which offers regular services to Edinburgh and all points on the Fife Circle. To reach the property from Dunfermline town centre interested parties should proceed South from East Port down New Row, which continues onto Priory Lane, and number 67 is indicated by our 'for sale' board.