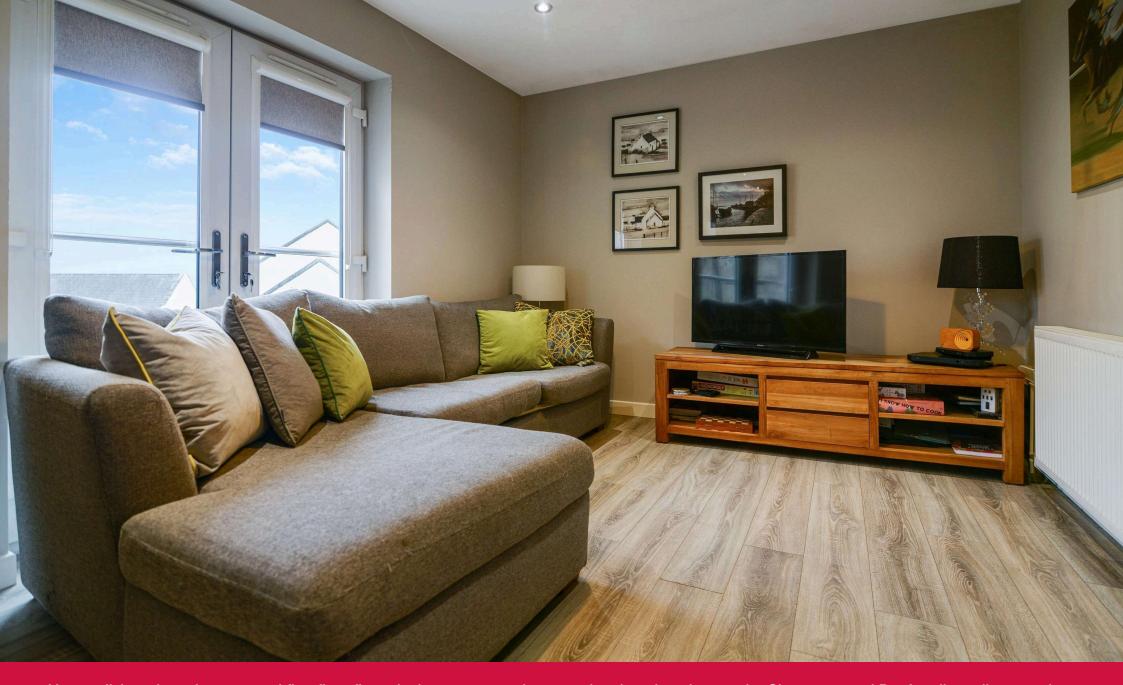

## **PROPERTY**

- Private entrance
- Stair/Landing
- Lounge/Dining
- Stylish kitchen with integrated appliances
- 2 Double bedrooms
- (1 with En-suite Shower room)
- Stylish Bathroom
- Allocated parking to rear which
- is rare in the City centre location
- Double glazing
- · Gas central heating
- Modern development
- Modern decor
- Internal viewing is recommended

#### **ACCOMMODATION -**

**Entrance Hall/Stair** 

Lounge/dining room 3.30 m x 3.74 m / 10'10" x 12'3"

Kitchen 2.69 m x 3.66 m / 8'10" x 12'0"

Master Bedroom 2.92 m x 4.62 m / 9'7" x 15'2"

En-suite Shower room 1.77 m x 1.59 m / 5'10" x 5'3"