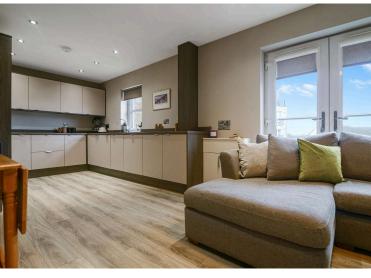

## **PROPERTY**

- Private entrance
- Stair/Landing
- Lounge/Dining
- Stylish kitchen with integrated appliances
- 2 Double bedrooms
- (1 with En-suite Shower room)
- Stylish Bathroom
- Allocated parking to rear which
- is rare in the City centre location
- Double glazing
- · Gas central heating
- Modern development
- Modern decor
- Internal viewing is recommended

#### **ACCOMMODATION -**

**Entrance Hall/Stair** 

Lounge/dining room 3.30 m x 3.74 m / 10'10" x 12'3"

Kitchen 2.69 m x 3.66 m / 8'10" x 12'0"

Master Bedroom 2.92 m x 4.62 m / 9'7" x 15'2"

En-suite Shower room 1.77 m x 1.59 m / 5'10" x 5'3"