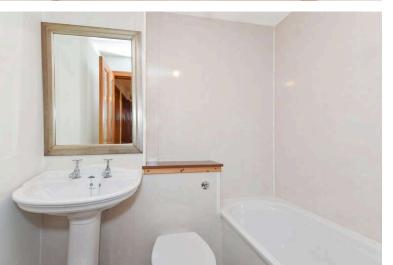

# Bathroom 2.00 m x 1.70 m / 6'7" x 5'7"

Fitted with a white suite incorporating a shower set over the bathroom. The bathroom boasts wet wall panelling. Mid.