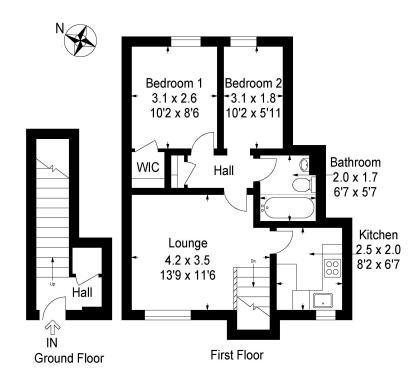

#### PROPERTY - FIRST FLOOR FLAT

- Entrance hall/stair
- Lounge
- Fitted kitchen
- 2 Bedrooms
- Bathroom with shower
- Double glazing
- Gas central heating
- Private garden
- Allocated parking
- Superb starter home
- Sought after location
- Modern decor

### **ACCOMMODATION**

#### Entrance Hall/Stair

Access to the property is to the rear. Stairs to upper level. Storage cupboard.

# Lounge 4.20 m x 3.50 m / 13'9" x 11'6"

With pleasant outlook to a woodland backdrop. Doors to kitchen and mid hall. Rear.

#### Kitchen

Fitted with modern floor and wall units. Rear.

#### Mid Hall

With doors to 2 bedrooms and bathroom. Storage cupboard.

# Bedroom 1 3.10 m x 2.60 m / 10'2" x 8'6"

This Double bedroom enjoys the benefit of a built in wardrobe. Front.

#### Bedroom 2 3.10 m x 1.80 m / 10'2" x 5'11"

The second bedroom is also located to the front.

# Bathroom 2.00 m x 1.70 m / 6'7" x 5'7"

Fitted with a white suite incorporating a shower set over the bathroom. The bathroom boasts wet wall panelling. Mid.

# vistaBee

This plan is for layout guidance only and is not drawn to scale. Whilst every care is taken in the preparation of this plan, please check all dimension and shapes before making any decision reliant upon them. All room dimensions taken through cupboard/wardrobes to wall surface where possible or to surfaces indicated by arrow heads. (ID 110927)