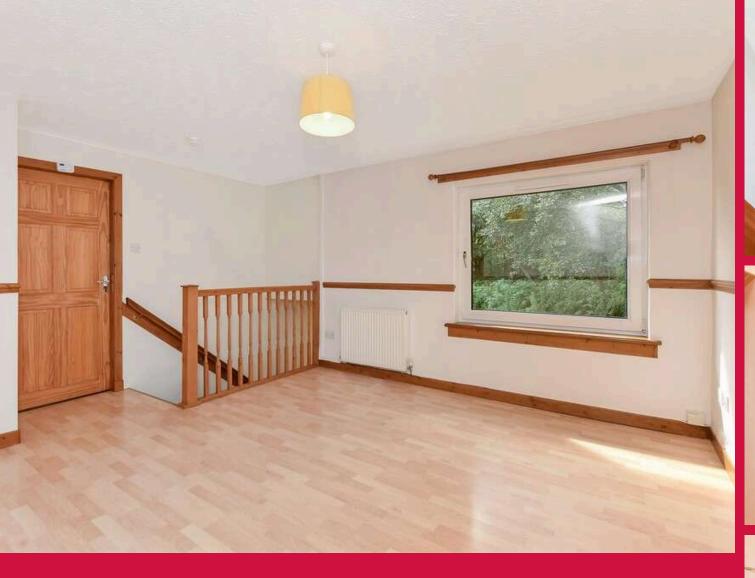

#### Entrance Hall/Stair

Access to the property is to the rear. Stairs to upper level. Storage cupboard.

# Lounge 4.20 m x 3.50 m / 13'9" x 11'6"

With pleasant outlook to a woodland backdrop. Doors to kitchen and mid hall. Rear.