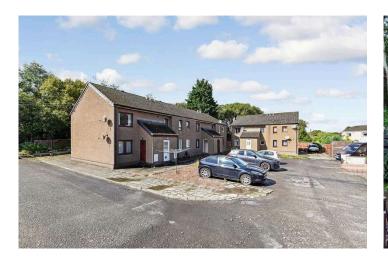

Attractive first floor flat enjoying a pleasant location within a much sought after village.

Entrance Hall/Stair, Lounge, Kitchen 2 Bedrooms, Bathroom (Shower). Gas central heating. Double glazing. Private garden to rear. Allocated parking. Attractive woodland backdrop. Modern decor. Wood finishings throughout. Great starter home. Ideal buy to let opportunity. EPC - C. Council Tax - B. Freehold.

#### PROPERTY - FIRST FLOOR FLAT

- Entrance hall/stair
- Lounge
- Fitted kitchen
- 2 Bedrooms
- Bathroom with shower
- Double glazing
- Gas central heating
- Private garden
- Allocated parking
- Superb starter home
- Sought after location
- Modern decor

#### **PARKING**

This property enjoys the benefit of having an allocated parking space located to the front of the property.