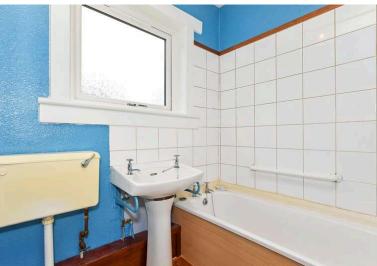

#### Rear hall

With door to the garden.

Bedroom 3.8 m x 3.1 / 12'6" x 10'2" This double bedroom is located to the front.

Shower Room 1.90 m x 1.50 m / 6'3" x 4'11" Fitted with a white suite. Rear.