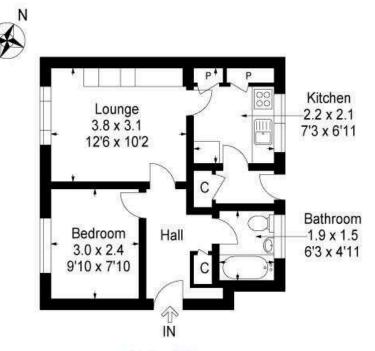

### ACCOMMODATION

#### Hall

With doors to the lounge, bedroom and bathroom. Storage cupboard.

#### Lounge 3.80 m x 3.10 m / 12'6" x 10'2"

This is a bright, well proportioned lounge. Door to kitchen. Front.

#### Kitchen

Storage cupboards. Door to Rear hall. Rear.

#### Rear hall

With door to the garden.

Bedroom 3.8 m x 3.1 / 12'6" x 10'2" This double bedroom is located to the front.

Shower Room 1.90 m x 1.50 m / 6'3" x 4'11" Fitted with a white suite. Rear.

## vistaBee

This plan is for layout guidance only and is not drawn to scale. Whilst every care is taken in the preparation of this plan, please check all dimension and shapes before making any decision reliant upon them. All room dimensions taken through cupboard/wardrobes to wall surface where possible or to surfaces indicated by arrow heads. (ID 110927)