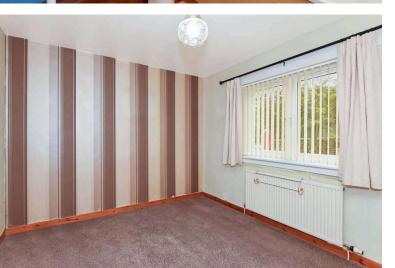

#### Lounge 3.80 m x 3.10 m / 12'6" x 10'2"

This is a bright, well proportioned lounge. Door to kitchen. Front.