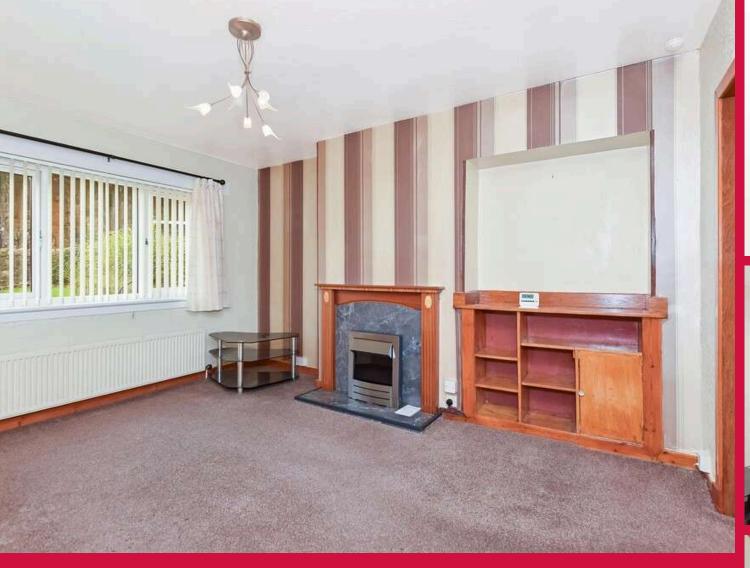

#### Lounge 3.80 m x 3.10 m / 12'6" x 10'2"

This is a bright, well proportioned lounge. Door to kitchen. Front.