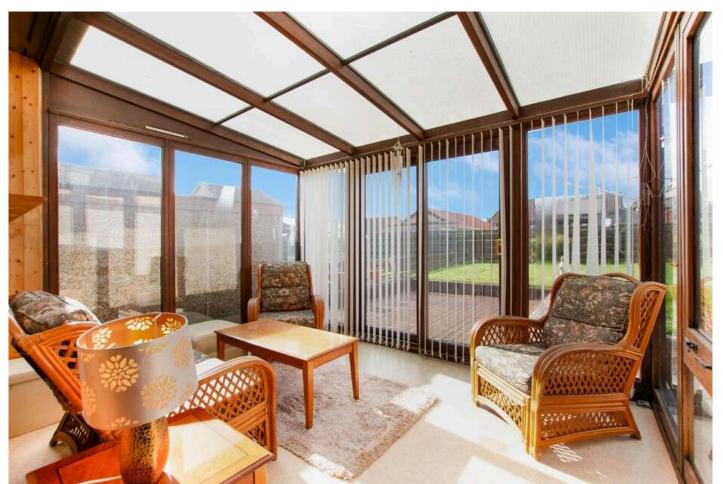

# Conservatory 3.50 m x 3.00 m / 11'6" x 9'10"

This is a great addition to any home. Doors to garden. Rear.