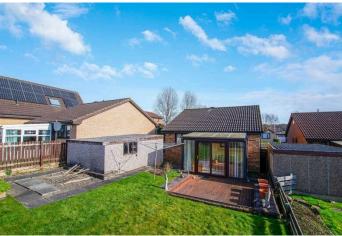

# Conservatory 3.50 m x 3.00 m / 11'6" x 9'10"

This is a great addition to any home. Doors to garden. Rear.

#### Gardens

The property boasts attractive areas of garden ground to the front and rear.

#### **GARAGE/DRIVEWAY**

There is a single garage accessed via a slabbed driveway.