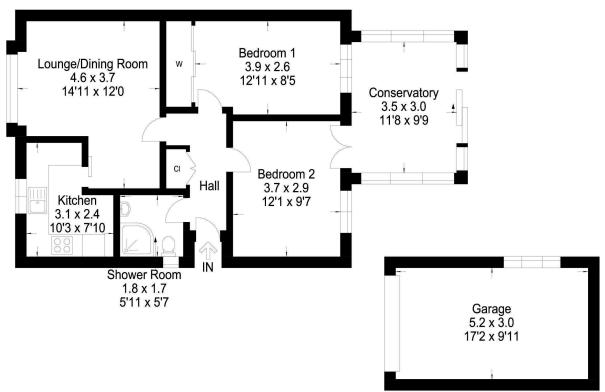

#### **ACCOMMODATION**

### Hall

With doors to lounge, 2 bedrooms and shower room. Double storage cupboard.

# Lounge/Dining room 4.60 m x 3.70 m / 15'1" x 12'2"

This is a really good sized lounge/dining room. Door to kitchen. Front.

#### Kitchen 3.10 m x 2.40 m / 10'2" x 7'10"

Front

#### Bedroom 1 3.90 m x 2.60 m / 12'10" x 8'6"

The double bedroom is of good proportions. Built in wardrobe. Rear.

#### Bedroom 2 3.70 m x 2.90 m / 12'2" x 9'6"

Another well proportioned double bedroom. Door to conservatory. Rear.

# Conservatory 3.50 m x 3.00 m / 11'6" x 9'10"

This is a great addition to any home. Doors to garden. Rear.

## Shower Room 1.80 m x 1.70 m / 5'11" x 5'7"

Fitted with a white suite. Front.

#### **GARAGE/DRIVEWAY**

There is a single garage accessed via a slabbed driveway.

# **VistaBee**

This plan is for layout guidance only and is not drawn to scale. Whilst every care is taken in the preparation of this plan, please check all dimension and shapes before making any decision reliant upon them. All room dimensions taken through cupboard/wardrobes to wall surface where possible or to surfaces indicated by arrow heads. (ID 110927)