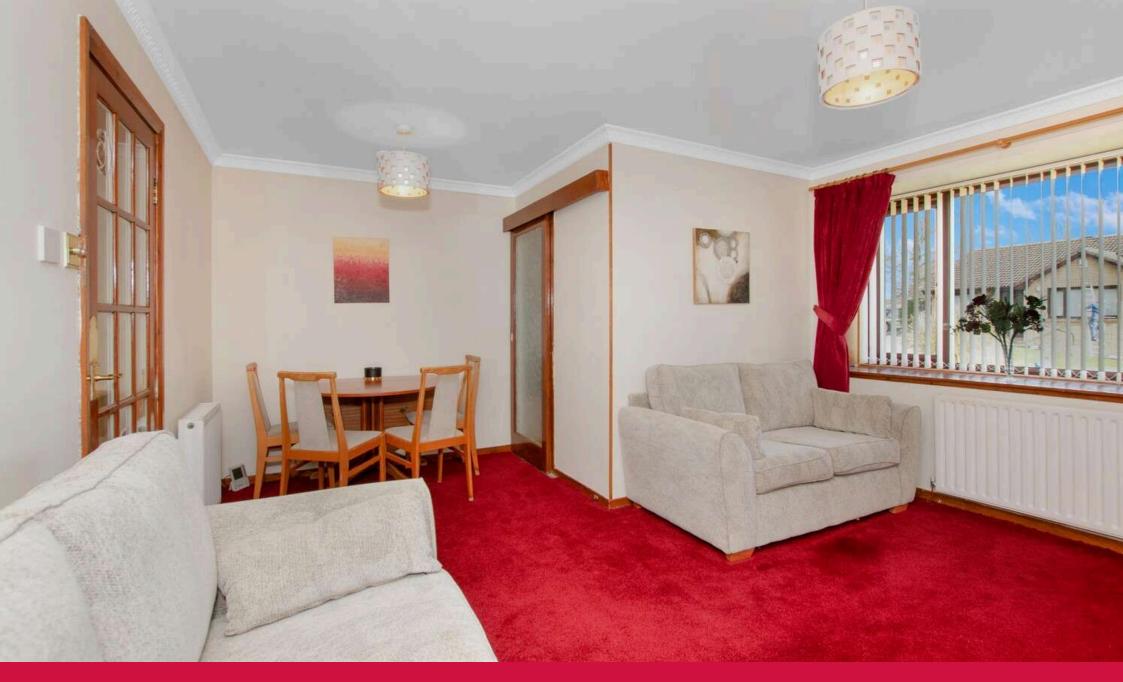

# Lounge/Dining room 4.60 m x 3.70 m / 15'1" x 12'2"

This is a really good sized lounge/dining room. Door to kitchen. Front.