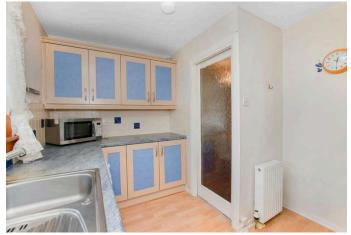

x 9'6"

Another well proportioned double bedroom. Door to conservatory. Rear.

# Conservatory 3.50 m x 3.00 m / 11'6" x 9'10"

This is a great addition to any home. Doors to garden. Rear.

## Shower Room 1.80 m x 1.70 m / 5'11" x 5'7"

Fitted with a white suite. Front.

#### Gardens

The property boasts attractive areas of garden ground to the front and rear.

#### **GARAGE/DRIVEWAY**

There is a single garage accessed via a slabbed driveway.

## **HEATING**

Gas central heating.

#### **GLAZING**

Double glazing.

## **EXTRAS**

All the fitted carpets and blinds are included in the sale price.

#### HOME REPORT

A Home Report incorporating a Single Survey, Energy Performance Certificate and Property Questionnaire is available to parties genuinely interested in this property.



































# **VistaBee**

This plan is for layout guidance only and is not drawn to scale. Whilst every care is taken in the preparation of this plan, please check all dimension and shapes before making any decision reliant upon them. All room dimensions taken through cupboard/wardrobes to wall surface where possible or to surfaces indicated by arrow heads. (ID 110927)

VistaRee 2024

#### **VIEWING**

Contact Ross & Connel on 01383 721156

#### **OFFERS**

Notes of Interest and offers on this property should be submitted directly to Ross & Connel by calling 01383 721156 or faxing 01383 721150.

#### **VALUATION**

If you would like a FREE, no obligation valuation and market appraisal on your property please contact Lee-Anne Smith at Ross & Connel on 01383 721156

# VISIT OUR W