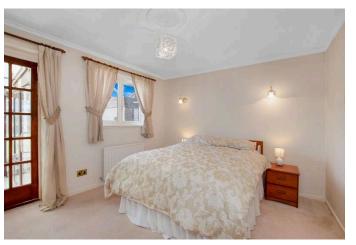

#### Bedroom 1 3.90 m x 2.60 m / 12'10" x 8'6"

The double bedroom is of good proportions. Built in wardrobe. Rear.

#### Bedroom 2 3.70 m x 2.90 m / 12'2" x 9'6"

Another well proportioned double bedroom. Door to conservatory. Rear.