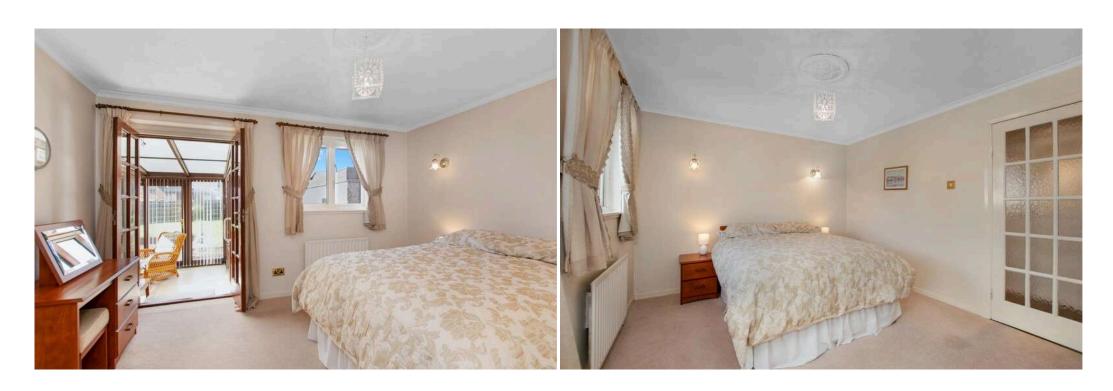

#### Bedroom 1 3.90 m x 2.60 m / 12'10" x 8'6"

The double bedroom is of good proportions. Built in wardrobe. Rear.

#### Bedroom 2 3.70 m x 2.90 m / 12'2" x 9'6"

Another well proportioned double bedroom. Door to conservatory. Rear.

# Conservatory 3.50 m x 3.00 m / 11'6" x 9'10"

This is a great addition to any home. Doors to garden. Rear.