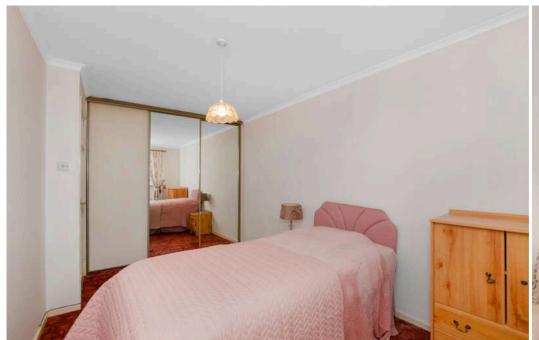

#### Bedroom 1 3.90 m x 2.60 m / 12'10" x 8'6"

The double bedroom is of good proportions. Built in wardrobe. Rear.

#### Bedroom 2 3.70 m x 2.90 m / 12'2" x 9'6"

Another well proportioned double bedroom. Door to conservatory. Rear.