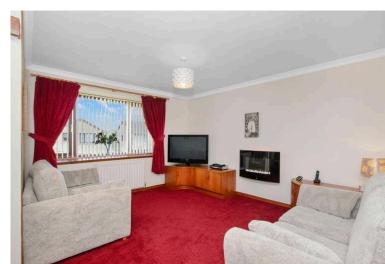

# Lounge/Dining room 4.60 m x 3.70 m / 15'1" x 12'2"

This is a really good sized lounge/dining room. Door to kitchen. Front.