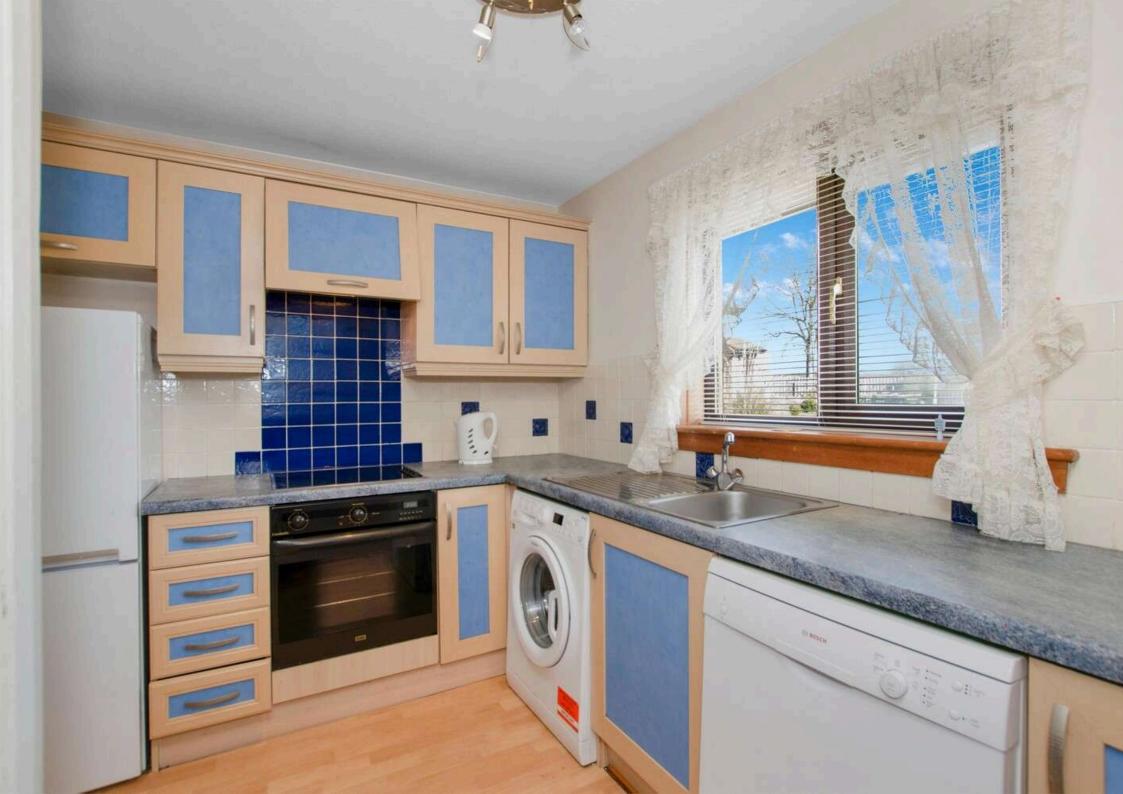

12'2" x 9'6"

Another well proportioned double bedroom. Door to conservatory. Rear.

# Conservatory 3.50 m x 3.00 m / 11'6" x 9'10"

This is a great addition to any home. Doors to garden. Rear.

## Shower Room 1.80 m x 1.70 m / 5'11" x 5'7"

Fitted with a white suite. Front.

#### Gardens

The property boasts attractive areas of garden ground to the front and rear.

#### **GARAGE/DRIVEWAY**

There is a single garage accessed via a slabbed driveway.

## **HEATING**

Gas central heating.

#### **GLAZING**

Double glazing.

## **EXTRAS**

All the fitted carpets and blinds are included in the sale price.

#### HOME REPORT

A Home Report incorporating a Single Survey, Energy Performance Certificate and Property Questionnaire is available to parties genuinely interested in this property.



































# **VistaBee**

This plan is for layout guidance only and is not drawn to scale. Whilst every care is taken in the preparation of this plan, please check all dimension and shapes before making any decision reliant upon them. All room dimensions taken through cupboard/wardrobes to wall surface where possible or to surfaces indicated by arrow heads. (ID 110927)

VistaRee 2024

#### **VIEWING**

Contact Ross & Connel on 01383 721156

#### **OFFERS**

Notes of Interest and offers on this property should be submitted directly to Ross & Connel by calling 01383 721156 or faxing 01383 721150.

#### **VALUATION**

If you would like a FREE, no obligation valuation and market appraisal on your property please contact Lee-Anne Smith at Ross & Connel on 01383 721156

# VISIT