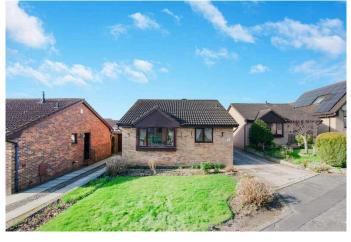

Attractive detached bungalow enjoying a pleasant cul-de-sac location within a much sought after area of Rosyth. Entrance hall, Lounge/dining room, Kitchen, 2 Double Bedrooms, Conservatory. Shower room. Double glazing. Gas central heating. Lovely gardens to front and rear. Driveway. Requires some modernisation. Great potential. Rarely available. Internal viewing essential. EPC - C. Council tax - D. Freehold.

#### **PROPERTY - DETACHED BUNGALOW**

- Hall
- Lounge/dining room
- Fitted Kitchen
- 2 Double bedrooms
- Conservatory
- Shower room
- Double glazing
- · Gas central heating
- Garage
- Driveway
- Attractive gardens to front and rear
- Sought after property type
- Ideal starter/retirement home