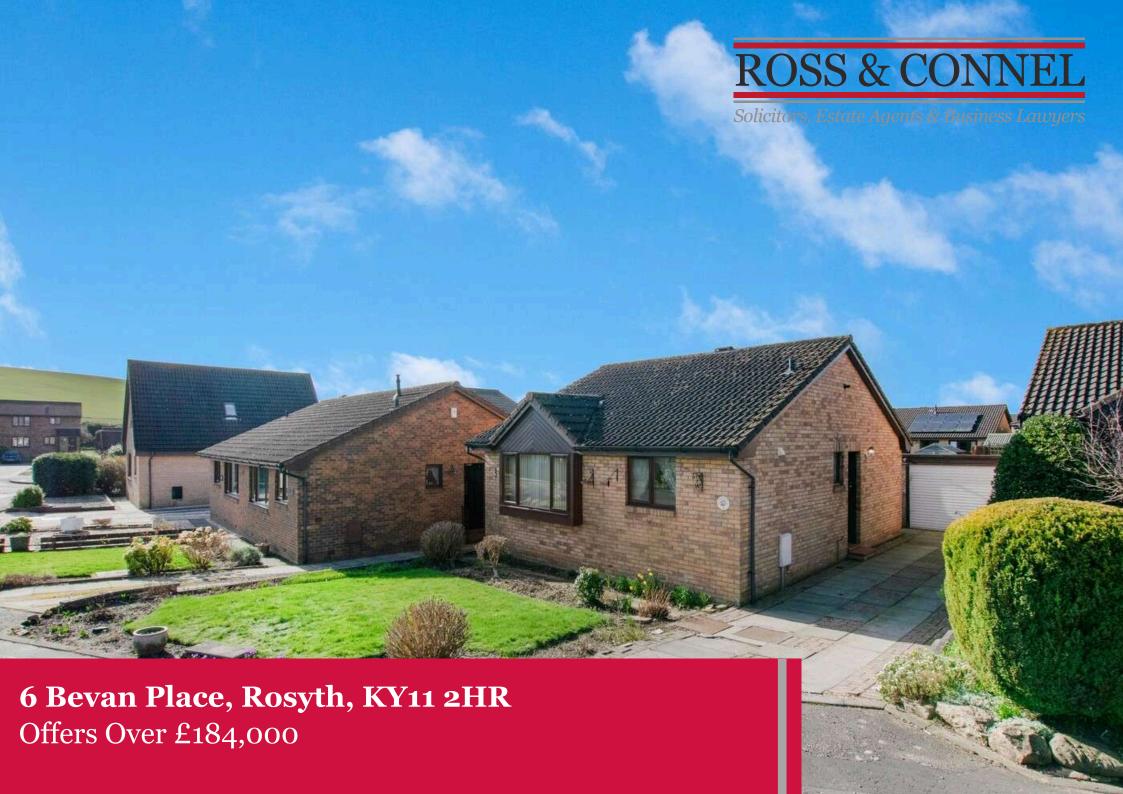

Attractive detached bungalow enjoying a pleasant cul-de-sac location within a much sought after area of Rosyth. Entrance hall, Lounge/dining room, Kitchen, 2 Double Bedrooms, Conservatory. Shower room. Double glazing. Gas central heating. Lovely gardens to front and rear. Driveway. Requires some modernisation. Great potential. Rarely available. Internal viewing essential. EPC - C. Council tax - D. Freehold.

#### **PROPERTY - DETACHED BUNGALOW**

- Hall
- Lounge/dining room
- Fitted Kitchen
- 2 Double bedrooms
- Conservatory
- Shower room
- Double glazing
- · Gas central heating
- Garage
- Driveway
- Attractive gardens to front and rear
- Sought after property type
- Ideal starter/retirement home