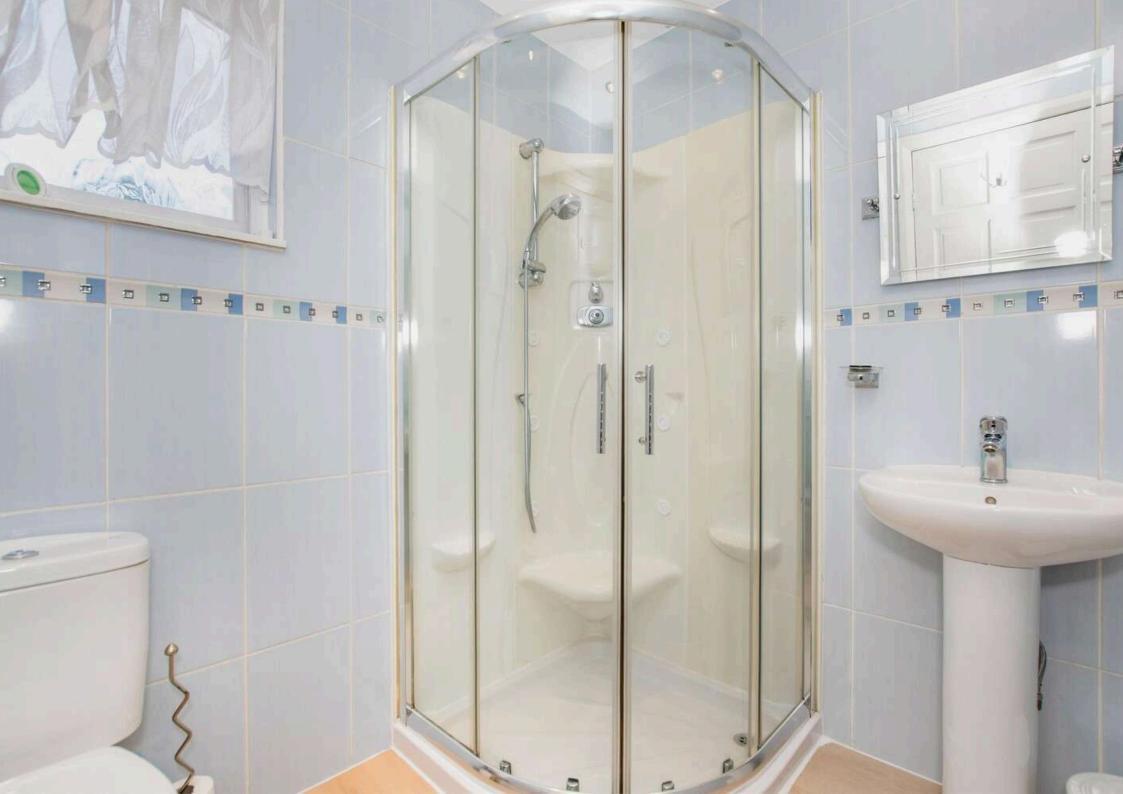

## Shower Room 1.80 m x 1.70 m / 5'11" x 5'7"

Fitted with a white suite. Front.