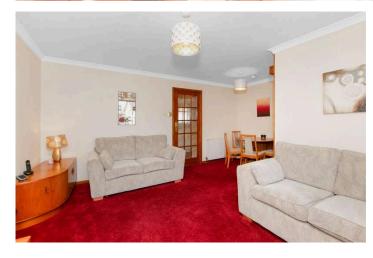

# Lounge/Dining room 4.60 m x 3.70 m / 15'1" x 12'2"

This is a really good sized lounge/dining room. Door to kitchen. Front.