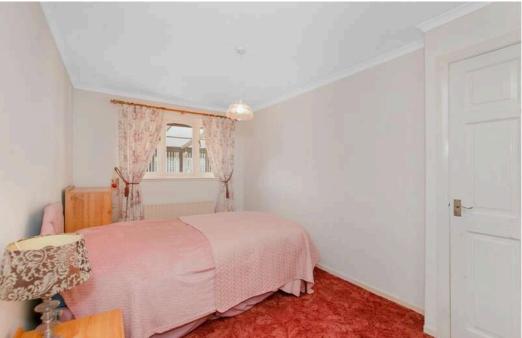

#### Bedroom 1 3.90 m x 2.60 m / 12'10" x 8'6"

The double bedroom is of good proportions. Built in wardrobe. Rear.

#### Bedroom 2 3.70 m x 2.90 m / 12'2" x 9'6"

Another well proportioned double bedroom. Door to conservatory. Rear.