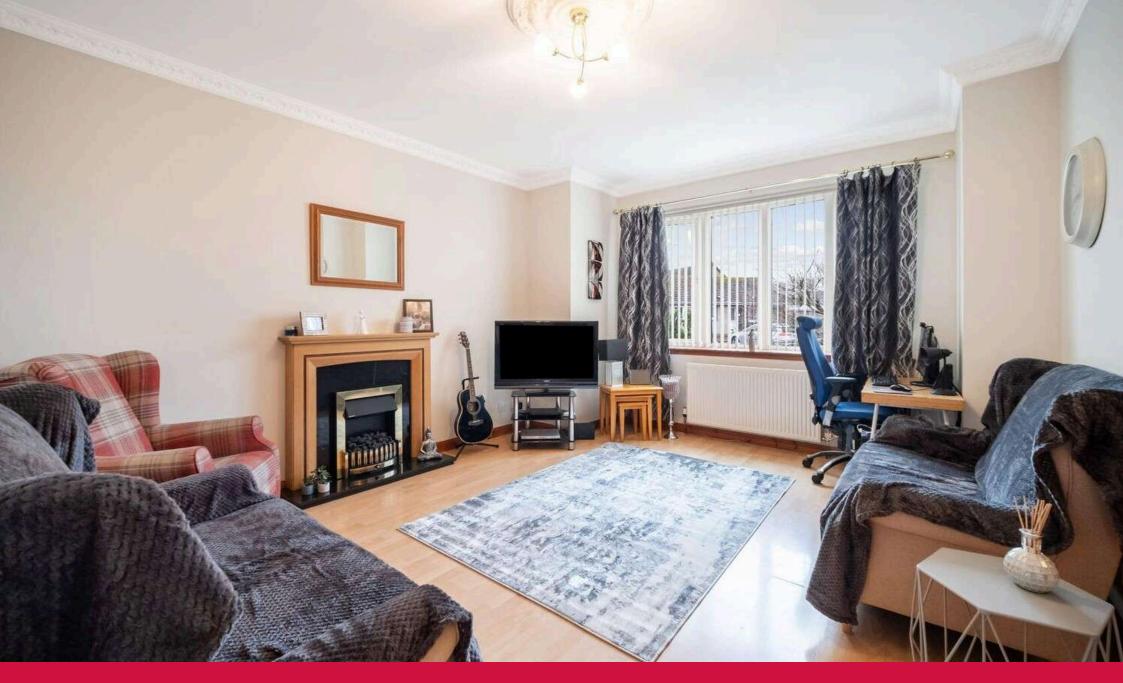

#### Entrance Vestibule

With door to split level lounge.

Hall area

With doors to kitchen and mid hall. Steps leading down to lounge.

Lounge 5.20 m x 5.00 m / 17'1" x 16'5" This is an attractive and well proportioned split level lounge. Front.

# Breakfasting Kitchen 4.20 m x 3.60 m / 13'9" x 11'10"

This is a good sized breakfasting kitchen. Door to garden.

## Master Bedroom 3.80 m x 3.20 m / 12'6" x 10'6"

The master bedroom is of excellent proportions and boasts a double built in wardrobe. Door to en-suite shower room. Front.

#### **En-suite Shower room 3.20 m x 0.90 m / 10'6" x 2'11"** Fitted with a white suite. Extensively tiled. Front.

#### Bedroom 2 3.70 m x 2.70 m / 12'2" x 8'10"

Another well proportioned double bedroom, which also enjoys the benefit of a double built in wardrobe. Rear.

## Family Bathroom 2.70 m x 1.80 m / 8'10" x 5'11"

The family bathroom is fitted with a white suite and is partially tiled. Rear.