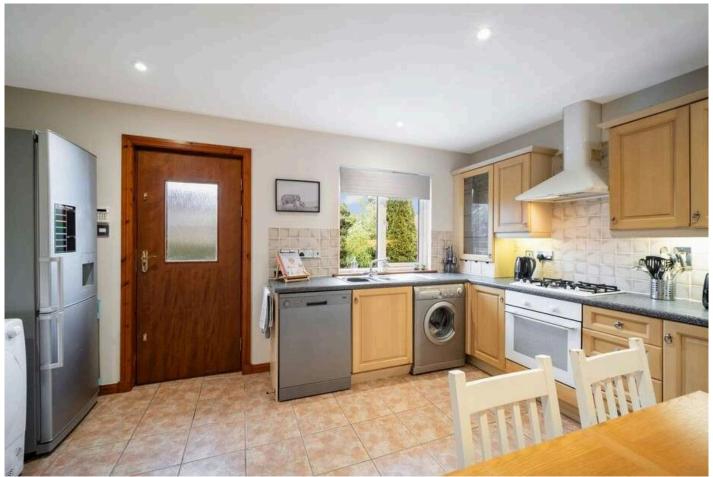

# Breakfasting Kitchen 4.20 m x 3.60 m / 13'9" x 11'10"

This is a good sized breakfasting kitchen. Door to garden.