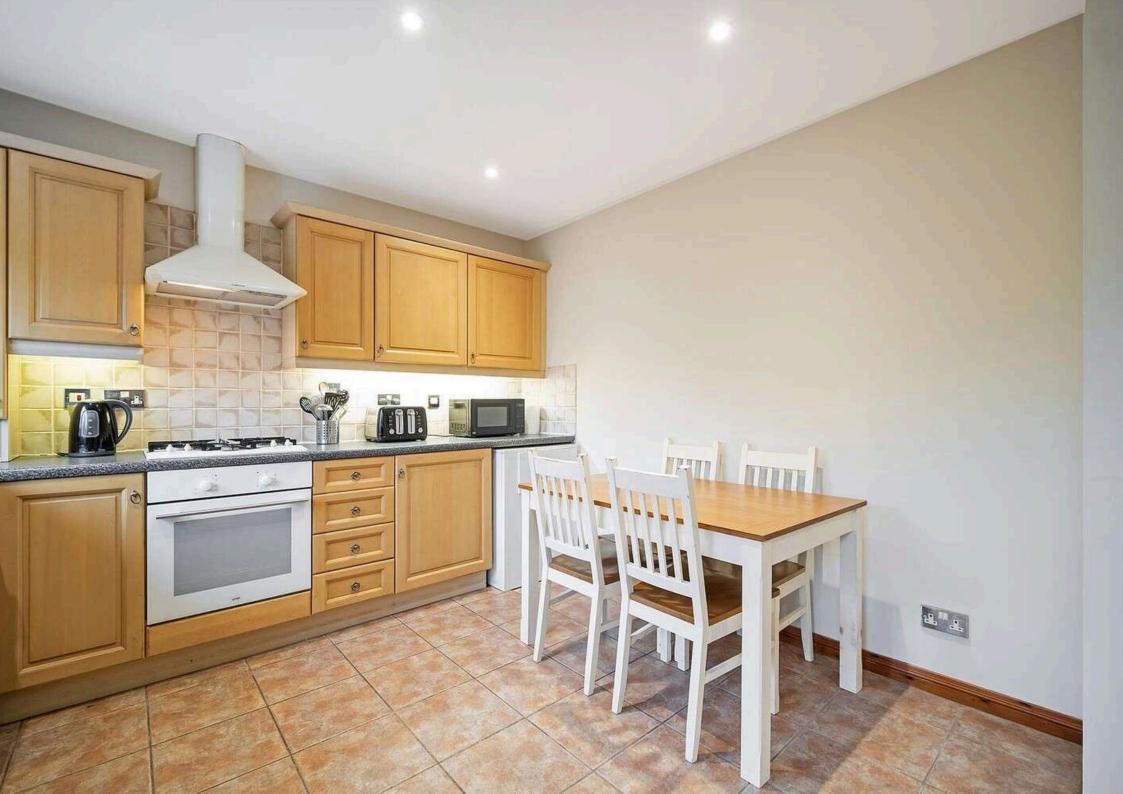

# Breakfasting Kitchen 4.20 m x 3.60 m / 13'9" x 11'10"

This is a good sized breakfasting kitchen. Door to garden.