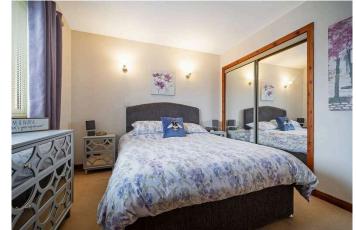

## Master Bedroom 3.80 m x 3.20 m / 12'6" x 10'6"

The master bedroom is of excellent proportions and boasts a double built in wardrobe. Door to en-suite shower room. Front.

#### Bedroom 2 3.70 m x 2.70 m / 12'2" x 8'10"

Another well proportioned double bedroom, which also enjoys the benefit of a double built in wardrobe. Rear.