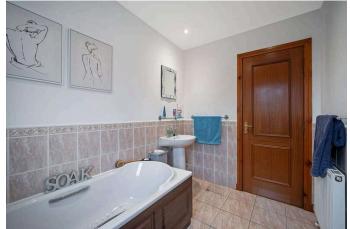

## Family Bathroom 2.70 m x 1.80 m / 8'10" x 5'11"

The family bathroom is fitted with a white suite and is partially tiled. Rear.