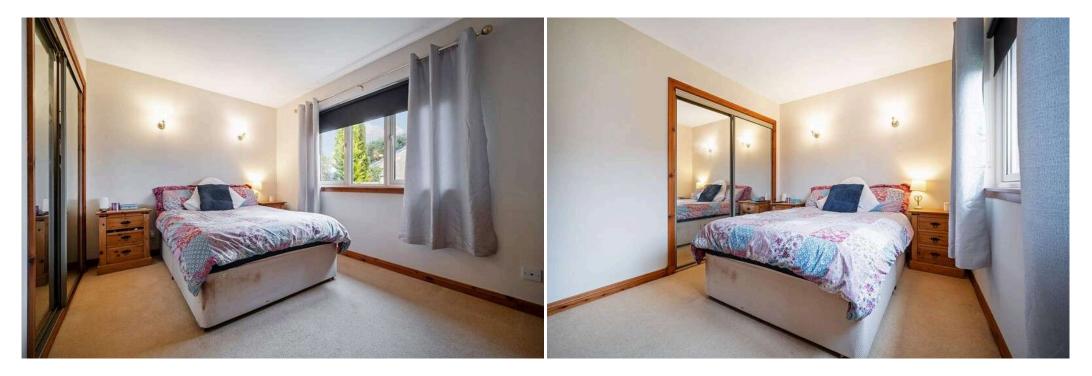

#### Bedroom 2 3.70 m x 2.70 m / 12'2" x 8'10"

Another well proportioned double bedroom, which also enjoys the benefit of a double built in wardrobe. Rear.