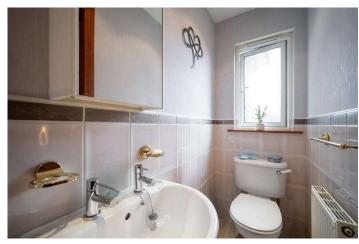

#### **En-suite Shower room 3.20 m x 0.90 m / 10'6" x 2'11"** Fitted with a white suite. Extensively tiled. Front.