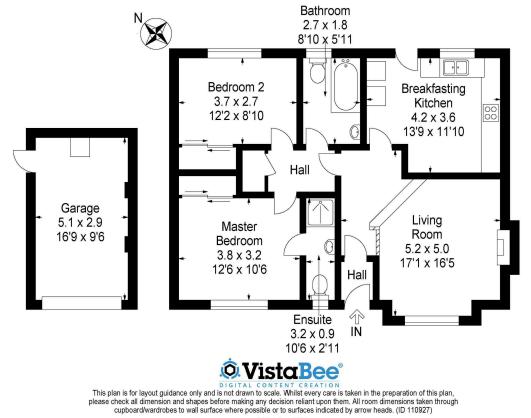

#### **PROPERTY - DETACHED VILLA**

- Vestibule
- Hall
- Lounge
- Breakfasting kitchen
- 2 Double bedrooms (Master en-suite)
- Family bathroom
- Double glazing
- Gas central heating
- Gardens to front and rear
- Garage with chipped driveway to rear
- Ideal family/retirement home
- Modern decor

## ACCOMMODATION

#### Entrance Vestibule

With door to split level lounge.

Hall area

With doors to kitchen and mid hall. Steps leading down to lounge.

Lounge 5.20 m x 5.00 m / 17'1" x 16'5" This is an attractive and well proportioned split level lounge. Front.

# Breakfasting Kitchen 4.20 m x 3.60 m / 13'9" x 11'10"

This is a good sized breakfasting kitchen. Door to garden.

## Mid hall

With doors leading to the 2 bedrooms and family bathroom. Storage cupboard.

## Master Bedroom 3.80 m x 3.20 m / 12'6" x 10'6"

The master bedroom is of excellent proportions and boasts a double built in wardrobe. Door to en-suite shower room. Front.

#### **En-suite Shower room 3.20 m x 0.90 m / 10'6" x 2'11"** Fitted with a white suite. Extensively tiled. Front.

#### Bedroom 2 3.70 m x 2.70 m / 12'2" x 8'10"

Another well proportioned double bedroom, which also enjoys the benefit of a double built in wardrobe. Rear.

## Family Bathroom 2.70 m x 1.80 m / 8'10" x 5'11"

The family bathroom is fitted with a white suite and is partially tiled. Rear.

## GARAGE/DRIVEWAY

There is a garage with an electric roller door, located to the rear of the property and accessed via a chipped driveway.