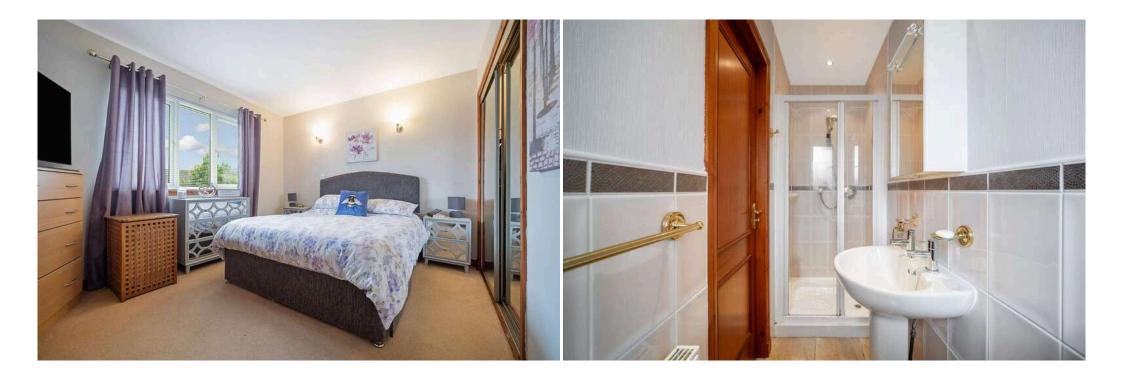

## Master Bedroom 3.80 m x 3.20 m / 12'6" x 10'6"

The master bedroom is of excellent proportions and boasts a double built in wardrobe. Door to en-suite shower room. Front.

#### **En-suite Shower room 3.20 m x 0.90 m / 10'6" x 2'11"** Fitted with a white suite. Extensively tiled. Front.