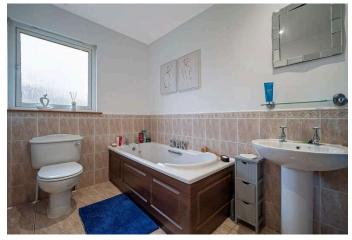

## Family Bathroom 2.70 m x 1.80 m / 8'10" x 5'11"

The family bathroom is fitted with a white suite and is partially tiled. Rear.