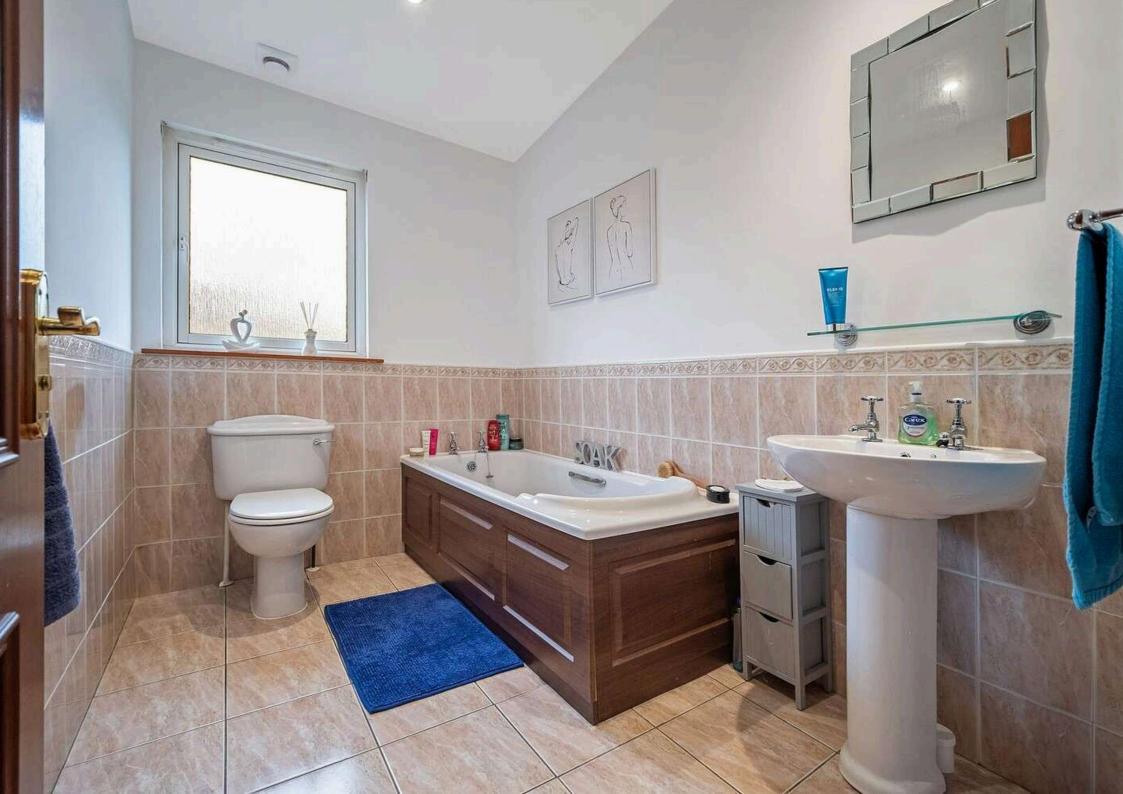

## Family Bathroom 2.70 m x 1.80 m / 8'10" x 5'11"

The family bathroom is fitted with a white suite and is partially tiled. Rear.