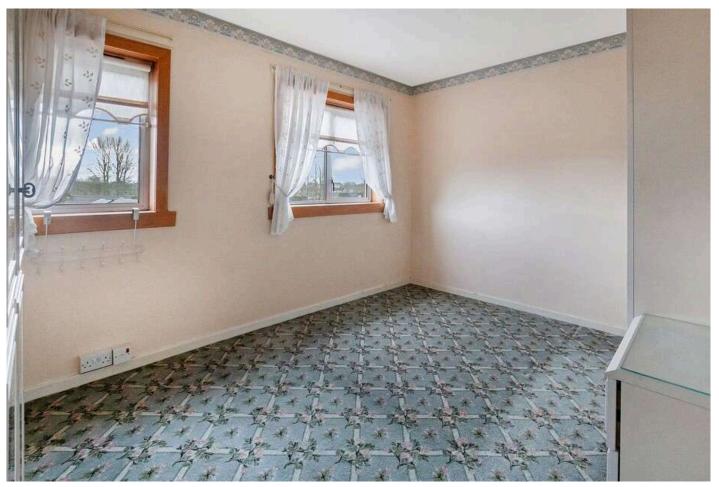

#### Bedroom 1 4.50 m x 2.70 m / 14'9" x 8'10"

A good sized double bedroom. Storage cupboard. Front

## Bedroom 2 3.60 m x 2.80 m / 11'10" x 9'2"

Another well proportioned double bedroom. Rear.