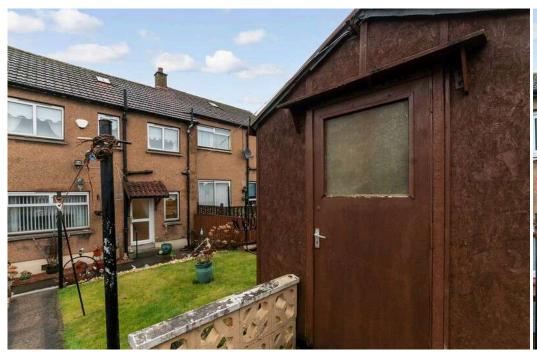

#### Gardens

The property enjoys attractive areas of garden ground to the front and rear.

## **GARAGE**

There is a timber sectional garage to the rear of the property.