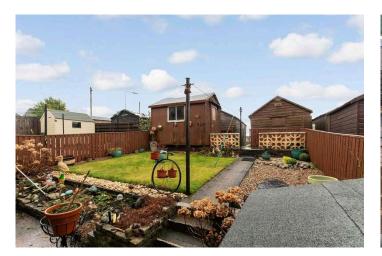

#### Gardens

The property enjoys attractive areas of garden ground to the front and rear.

## **GARAGE**

There is a timber sectional garage to the rear of the property.