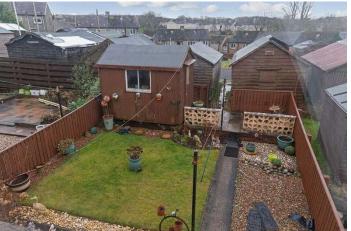

#### Gardens

The property enjoys attractive areas of garden ground to the front and rear.

## **GARAGE**

There is a timber sectional garage to the rear of the property.