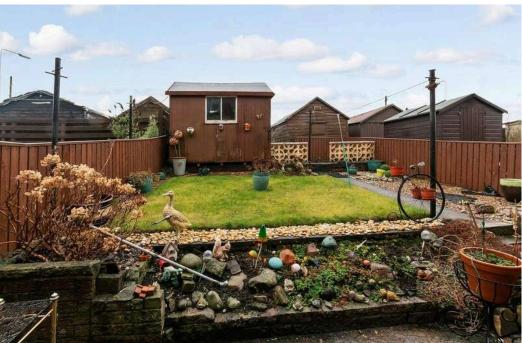

#### Gardens

The property enjoys attractive areas of garden ground to the front and rear.

## **GARAGE**

There is a timber sectional garage to the rear of the property.