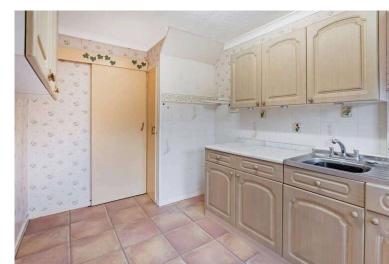

## Kitchen 3.40 m x 2.40 m / 11'2" x 7'10"

Storage cupboard. Door to garden. Rear.