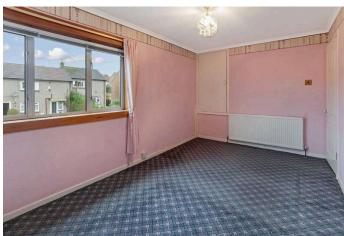

## Lounge 5.60 m x 3.10 m / 18'4" x 10'2"

This is a well proportioned lounge. Feature fireplace. Twin aspect to front and rear.