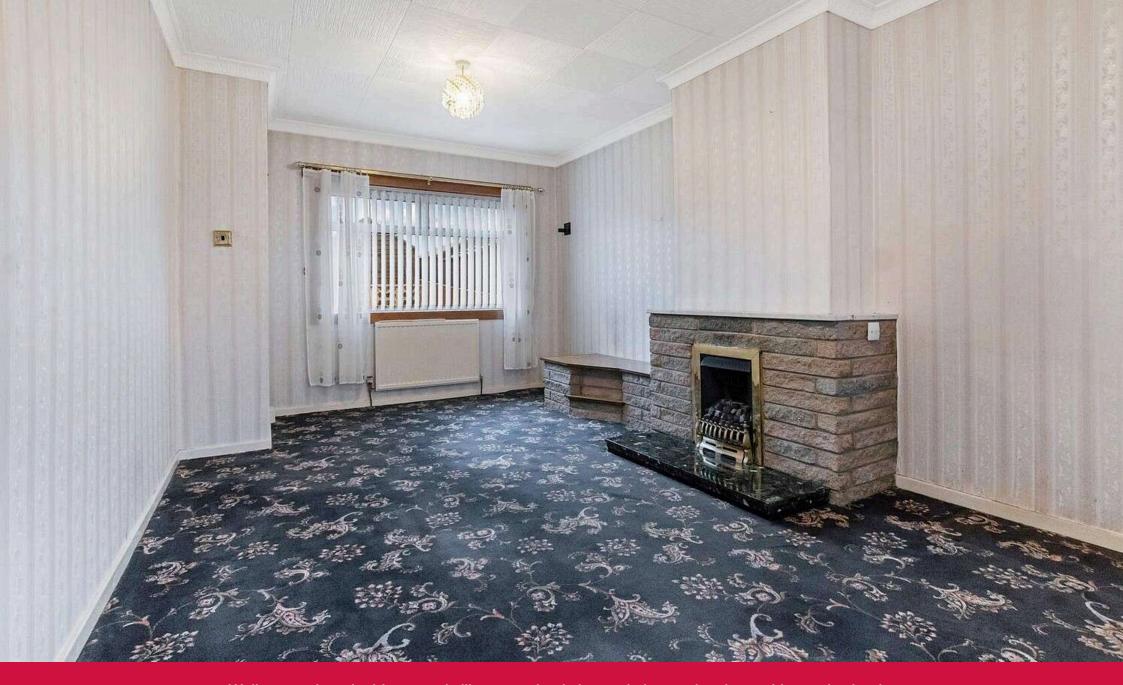

## Lounge 5.60 m x 3.10 m / 18'4" x 10'2"

This is a well proportioned lounge. Feature fireplace. Twin aspect to front and rear.