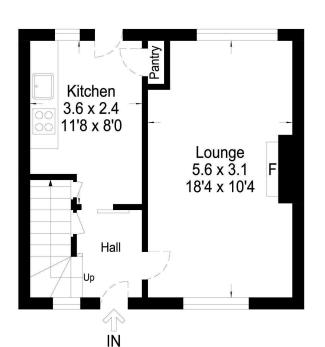

## Hall / Landing

With door to lounge and kitchen. Stairs to upper level. Understairs storage cupboard.

## Lounge 5.60 m x 3.10 m / 18'4" x 10'2"

This is a well proportioned lounge. Feature fireplace. Twin aspect to front and rear.

## Kitchen 3.40 m x 2.40 m / 11'2" x 7'10"

Storage cupboard. Door to garden. Rear.

**Ground Floor** 

VistaBee First Floor

Bathroom

This plan is for layout guidance only and is not drawn to scale. Whilst every care is taken in the preparation of this plan, please check all dimension and shapes before making any decision reliant upon them. All room dimensions taken through cupboard/wardrobes to wall surface where possible or to surfaces indicated by arrow heads. (ID 110927)