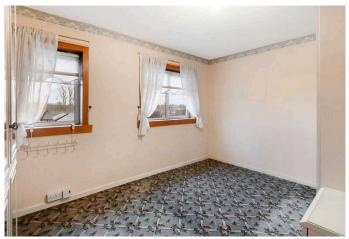

#### Bedroom 1 4.50 m x 2.70 m / 14'9" x 8'10"

A good sized double bedroom. Storage cupboard. Front

## Bedroom 2 3.60 m x 2.80 m / 11'10" x 9'2"

Another well proportioned double bedroom. Rear.