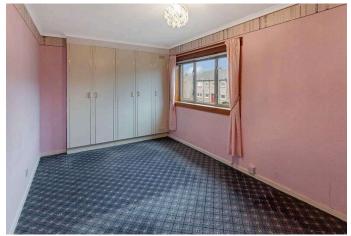

#### Bedroom 1 4.50 m x 2.70 m / 14'9" x 8'10"

A good sized double bedroom. Storage cupboard. Front

## Bedroom 2 3.60 m x 2.80 m / 11'10" x 9'2"

Another well proportioned double bedroom. Rear.