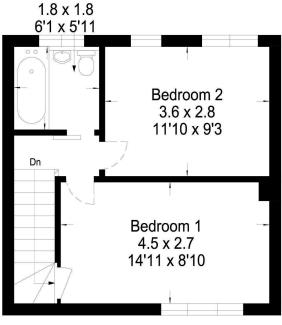

#### Bedroom 1 4.50 m x 2.70 m / 14'9" x 8'10"

A good sized double bedroom. Storage cupboard. Front

## Bedroom 2 3.60 m x 2.80 m / 11'10" x 9'2"

Another well proportioned double bedroom. Rear.

## Bathroom 1.80 m x 1.80 m / 5'11" x 5'11"

Fitted with a coloured suite. Rear

**Ground Floor** 

VistaBee First Floor

Bathroom

This plan is for layout guidance only and is not drawn to scale. Whilst every care is taken in the preparation of this plan, please check all dimension and shapes before making any decision reliant upon them. All room dimensions taken through cupboard/wardrobes to wall surface where possible or to surfaces indicated by arrow heads. (ID 110927)