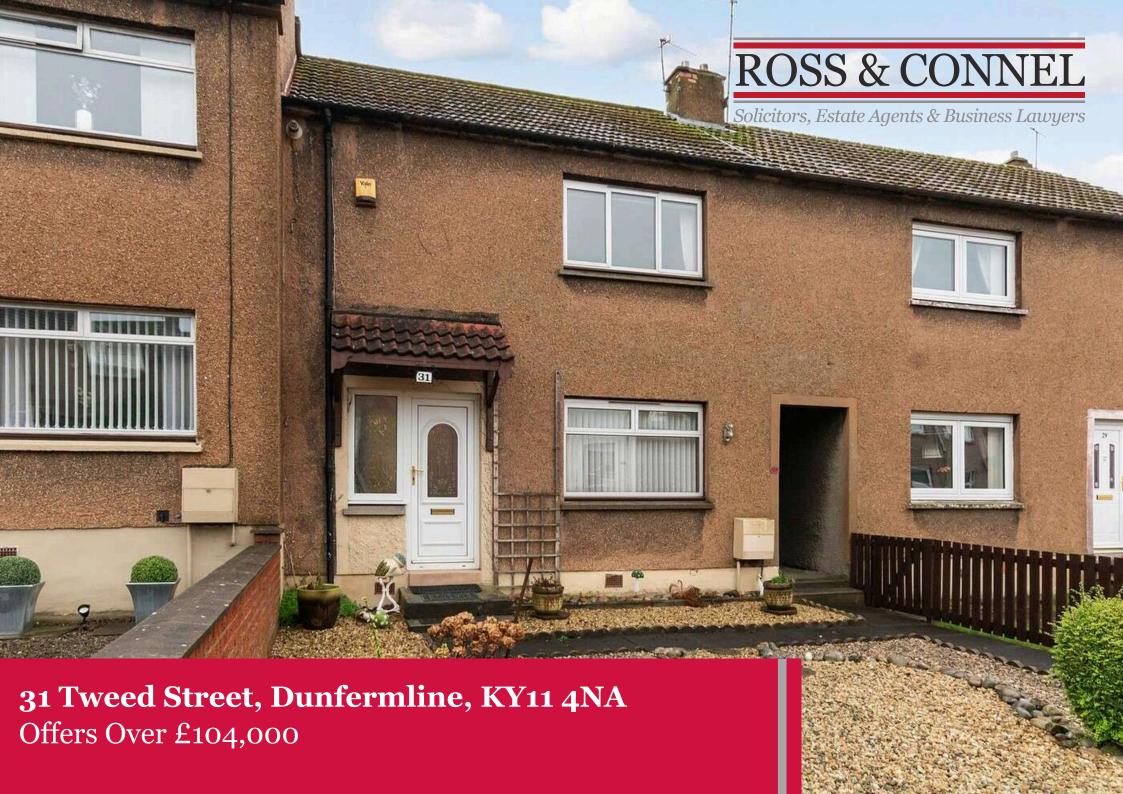

Well proportioned mid terraced villa conveniently located close to local amenities and schools.

Entrance hall, Lounge, Kitchen, 2 Double bedrooms, Bathroom. Gas central heating. Double glazing. Gardens to front and rear. Timber garage to

#### PROPERTY - MID TERRACED VILLA

- Hall
- Lounge
- Kitchen
- 2 Double bedrooms
- Bathroom
- Double glazing
- Gas central heating
- Gardens to front and rear
- Ideal starter home
- Requires modernisation and upgrading
- Popular location close to local amenities and schools