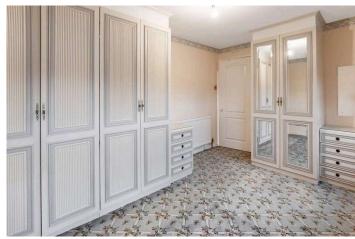

#### Bedroom 1 4.50 m x 2.70 m / 14'9" x 8'10"

A good sized double bedroom. Storage cupboard. Front

## Bedroom 2 3.60 m x 2.80 m / 11'10" x 9'2"

Another well proportioned double bedroom. Rear.