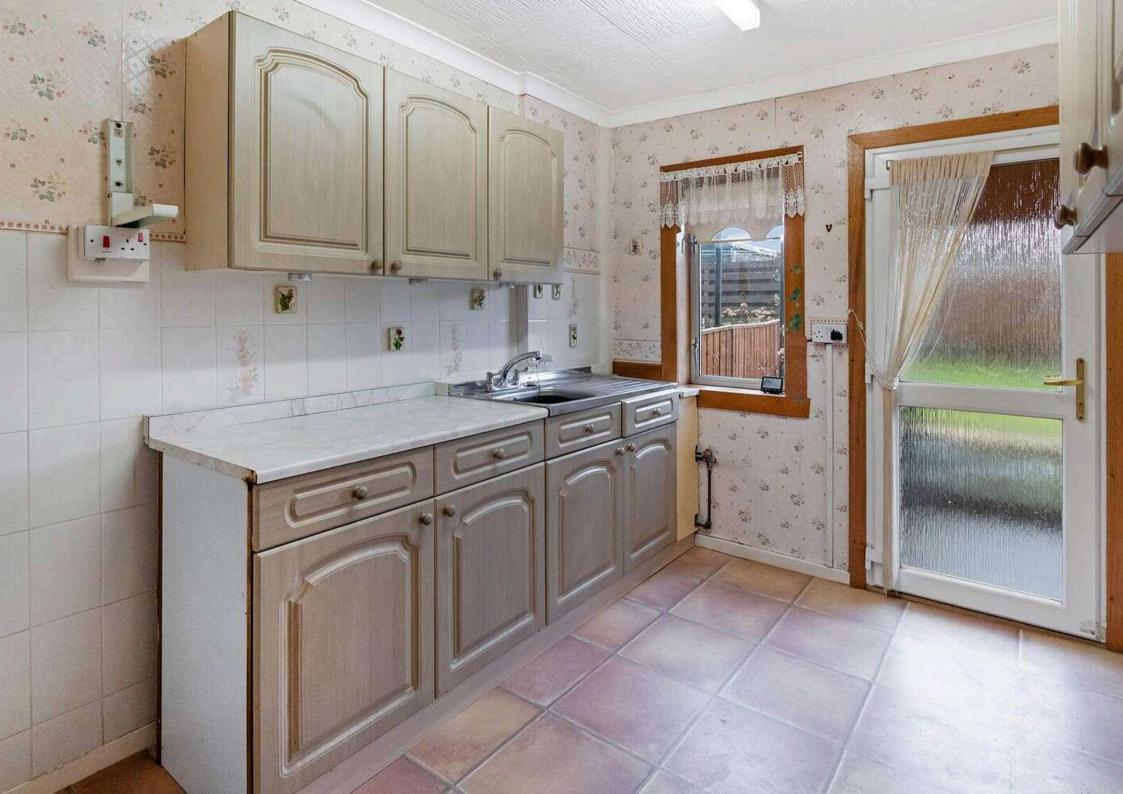

## Kitchen 3.40 m x 2.40 m / 11'2" x 7'10"

Storage cupboard. Door to garden. Rear.