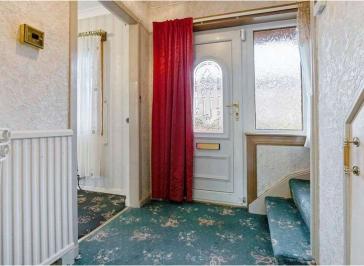

## Hall / Landing

With door to lounge and kitchen. Stairs to upper level. Understairs storage cupboard.