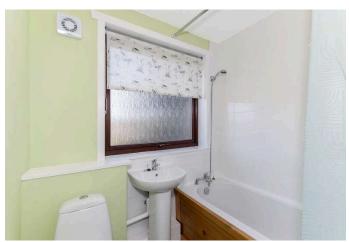

## Bathroom 2.00 m x 1.90 m / 6'7" x 6'3"

Fitted with a modern white suite incorporating a shower set over the bath. Attractive tiling. Side.