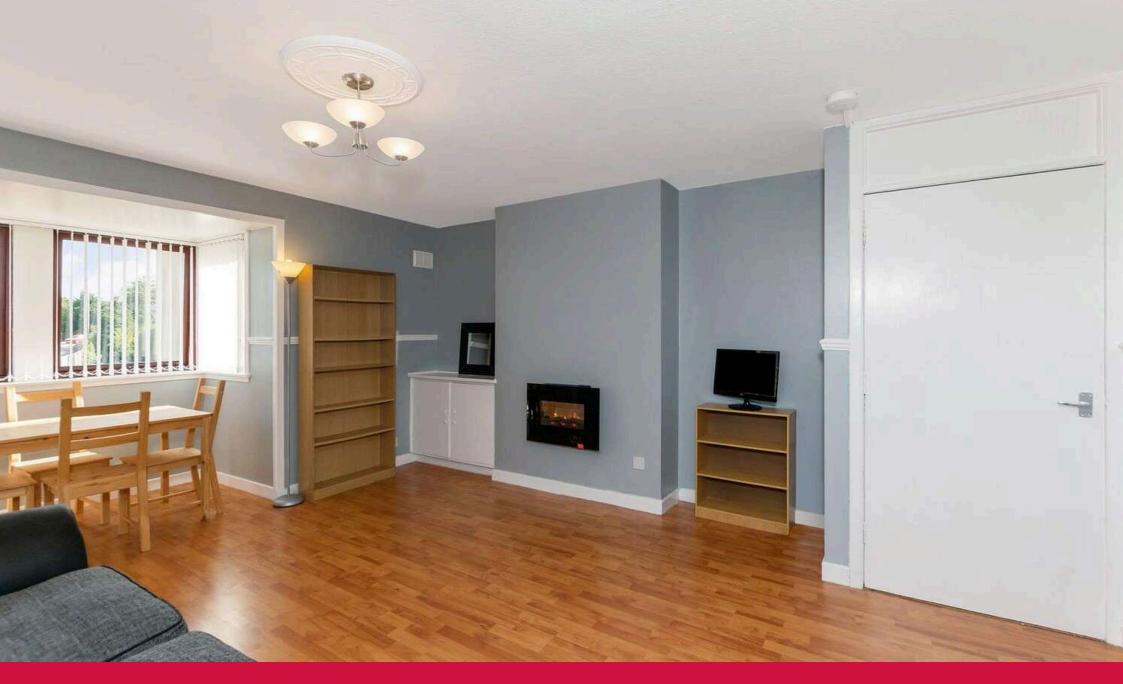

# Lounge/Dining room 4.70 m x 4.00 m / 15'5" x 13'1"

This is a superb sized lounge/dining room. Twin aspect to the rear and side. Rear.