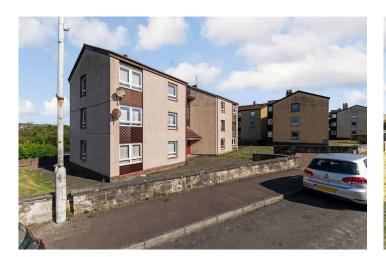

Well proportioned first floor flat offering ideal starter accommodation in move in condition. Convenient location withing walking distance to railway station and local shops. Mutual entrance stair, Hall, Lounge/dining room, Modern fitted kitchen, 2 Double bedrooms, Bathroom (shower set over the bath). Double glazing. Gas central heating. Modern decor. Laminate flooring throughout. Bright accommodation. Attractive open outlook. Ample parking to the rear. Mutual gardens/drying area. EPC - C. Council Tax - A. Freehold.

## **PROPERTY - FIRST FLOOR FLAT**

- Mutual entrance stair
- Hall
- Lounge/dining room
- Modern fitted kitchen
- 2 Double bedrooms
- Bathroom (with shower set over the bath)
- Double glazing
- Gas central heating
- Mutual gardens/drying area
- Modern decor throughout
- Laminate flooring throughout
- Excellent starter home
- Ideal buy to let

#### Mutual entrance stair

This stair gives access to all 9 properties in the block.

#### Gardens

There is a mutual area of garden ground to the front, side and rear of the property.

#### **PARKING**

There is a parking area to the rear of the property.