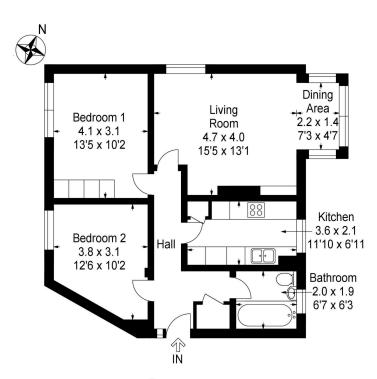

# Lounge/Dining room 4.70 m x 4.00 m / 15'5" x 13'1"

This is a superb sized lounge/dining room. Twin aspect to the rear and side. Rear.

## Kitchen 3.60 m x 2.10 m / 11'10" x 6'11"

This is a most attractive kitchen which has recently been upgraded. Attractive tiling. Storage cupboard. Side.

#### Bedroom 1 4.10 m x 3.10 m / 13'5" x 10'2"

This is a lovely, well proportioned double bedroom. Side.

## Bedroom 2 3.80 m x 3.10 m / 12'6" x 10'2"

Another good sized double bedroom. Side.

## Bathroom 2.00 m x 1.90 m / 6'7" x 6'3"

Fitted with a modern white suite incorporating a shower set over the bath. Attractive tiling. Side.

This plan is for layout guidance only and is not drawn to scale. Whilst every care is taken in the preparation of this plan, please check all dimension and shapes before making any decision reliant upon them. All room dimensions taken through cupboard/wardrobes to wall surface where possible or to surfaces indicated by arrow heads. (ID 110927)