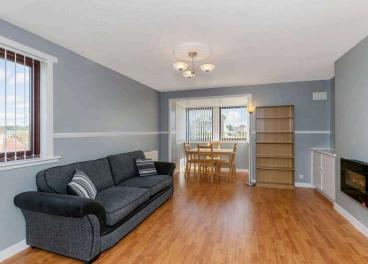

# Lounge/Dining room 4.70 m x 4.00 m / 15'5" x 13'1"

This is a superb sized lounge/dining room. Twin aspect to the rear and side. Rear.