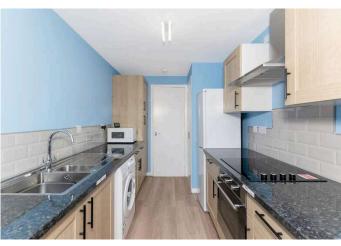

## Kitchen 3.60 m x 2.10 m / 11'10" x 6'11"

This is a most attractive kitchen which has recently been upgraded. Attractive tiling. Storage cupboard. Side.