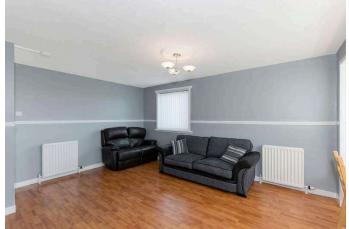

# Lounge/Dining room 4.70 m x 4.00 m / 15'5" x 13'1"

This is a superb sized lounge/dining room. Twin aspect to the rear and side. Rear.