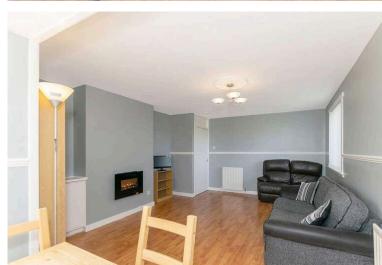

# Lounge/Dining room 4.70 m x 4.00 m / 15'5" x 13'1"

This is a superb sized lounge/dining room. Twin aspect to the rear and side. Rear.