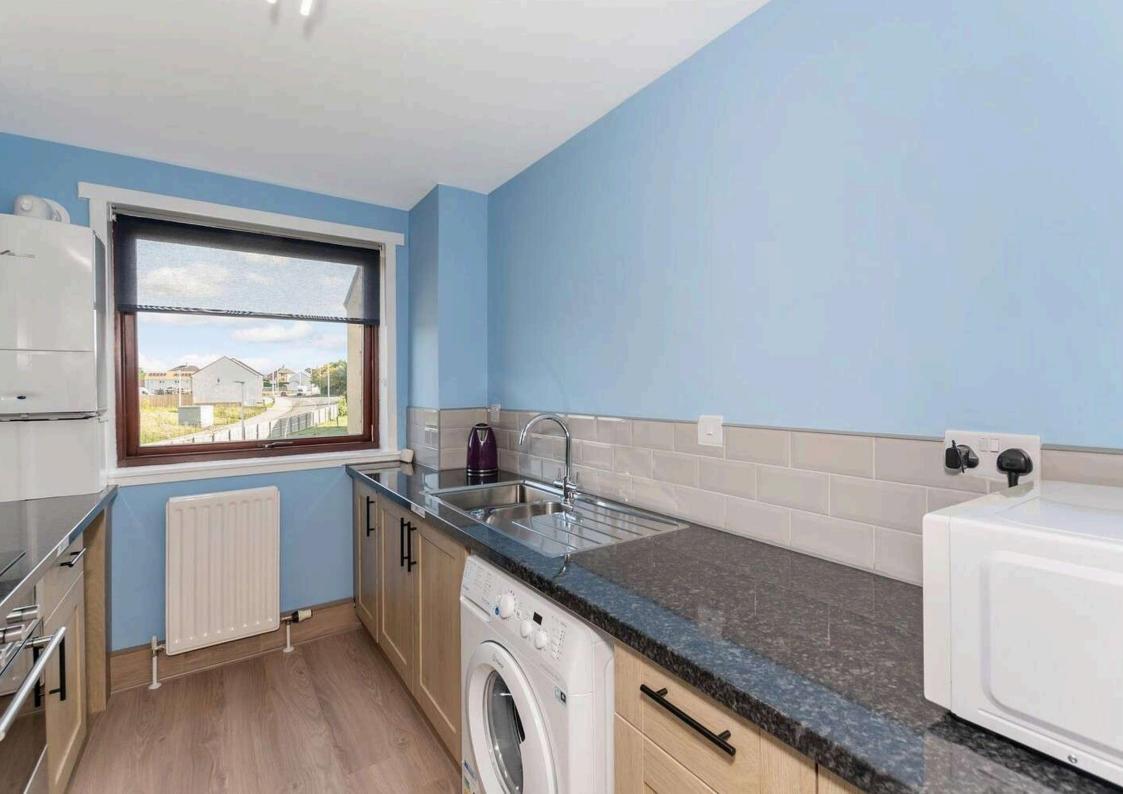

## Kitchen 3.60 m x 2.10 m / 11'10" x 6'11"

This is a most attractive kitchen which has recently been upgraded. Attractive tiling. Storage cupboard. Side.