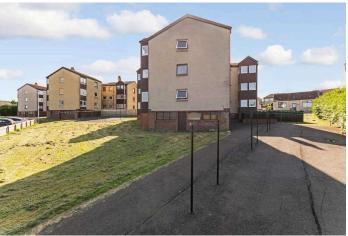

#### Gardens

There is a mutual area of garden ground to the front, side and rear of the property.

#### **PARKING**

There is a parking area to the rear of the property.