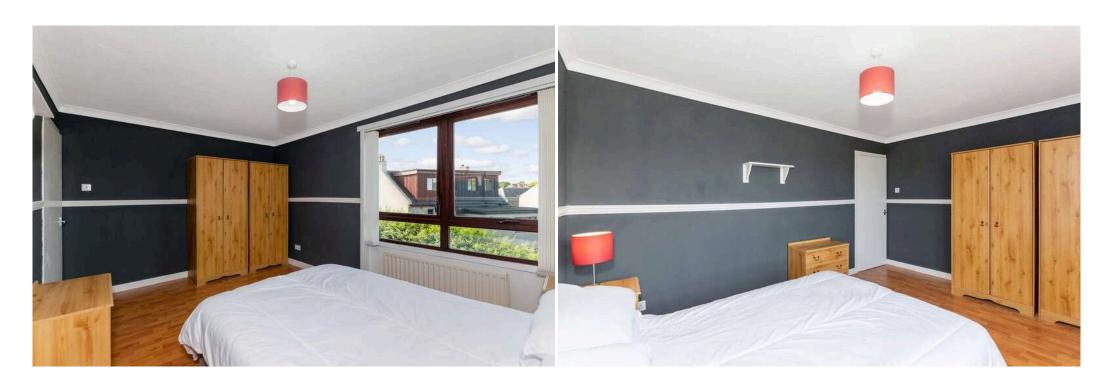

#### Bedroom 1 4.10 m x 3.10 m / 13'5" x 10'2"

This is a lovely, well proportioned double bedroom. Side.

## Bedroom 2 3.80 m x 3.10 m / 12'6" x 10'2"

Another good sized double bedroom. Side.