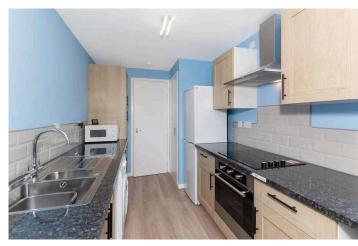

## Kitchen 3.60 m x 2.10 m / 11'10" x 6'11"

This is a most attractive kitchen which has recently been upgraded. Attractive tiling. Storage cupboard. Side.