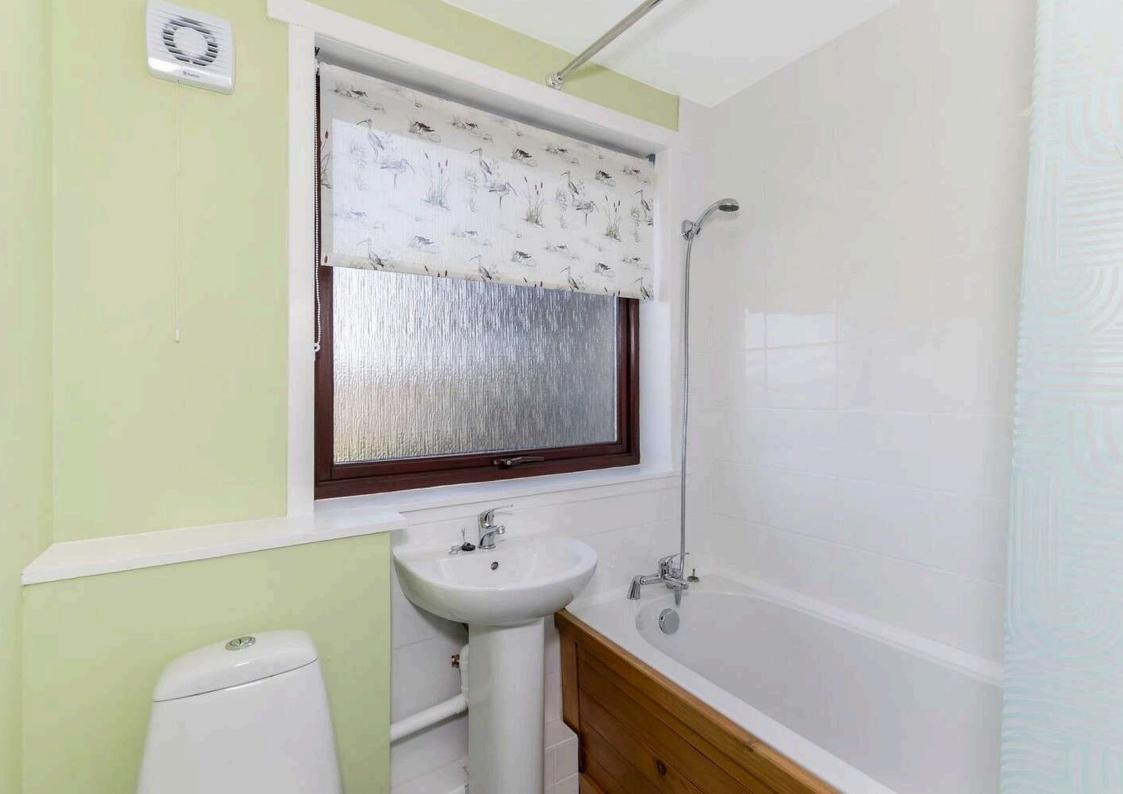

## Bathroom 2.00 m x 1.90 m / 6'7" x 6'3"

Fitted with a modern white suite incorporating a shower set over the bath. Attractive tiling. Side.