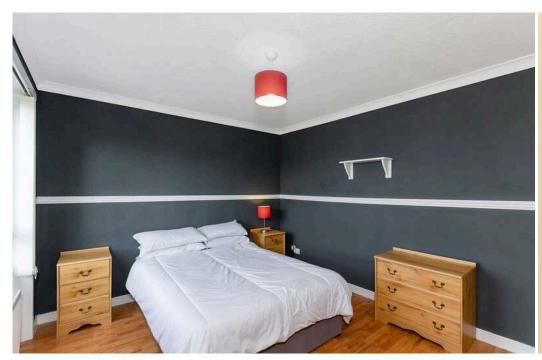

#### Bedroom 1 4.10 m x 3.10 m / 13'5" x 10'2"

This is a lovely, well proportioned double bedroom. Side.

## Bedroom 2 3.80 m x 3.10 m / 12'6" x 10'2"

Another good sized double bedroom. Side.