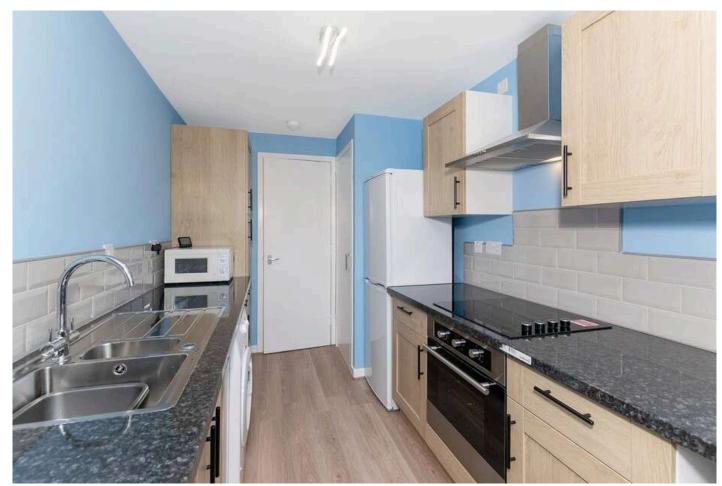

## Kitchen 3.60 m x 2.10 m / 11'10" x 6'11"

This is a most attractive kitchen which has recently been upgraded. Attractive tiling. Storage cupboard. Side.