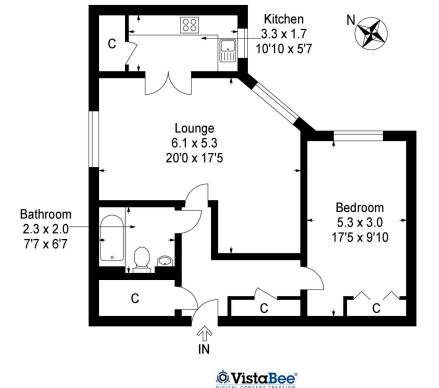

#### Hall

With doors to the lounge, Bedroom and bathroom. Walk in storage cupboard. Further storage cupboard.

#### Lounge/Dining room 6.10 m x 5.30 m / 20'0" x 17'5"

This is a bright and well proportioned room. Door to kitchen. Front and rear.

Kitchen 3.30 m x 1.70 m / 10'10" x 5'7" Rear.

## Bedroom 1 5.30 m x 3.00 m / 17'5" x 9'10"

This good sized double bedroom enjoys the benefit of a double built in wardrobe. Rear.

## Bathroom 2.30 m x 2.00 m / 7'7" x 6'7"

Fitted with a white suite with shower set over the bath. Extensively tiled. Mid.

# HOME REPORT

A Home Report incorporating a Single Survey, Energy Performance Certificate and Property Questionnaire is available to parties genuinely interested in this property.

This plan is for layout guidance only and is not drawn to scale. Whilst every care is taken in the preparation of this plan, please check all dimension and shapes before making any decision reliant upon them. All room dimensions taken through cupboard/wardrobes to wall surface where possible or to surfaces indicated by arrow heads. (ID 110927) VistaBee © 2022 VIEWING Contact Ross & Connel on 01383 721156