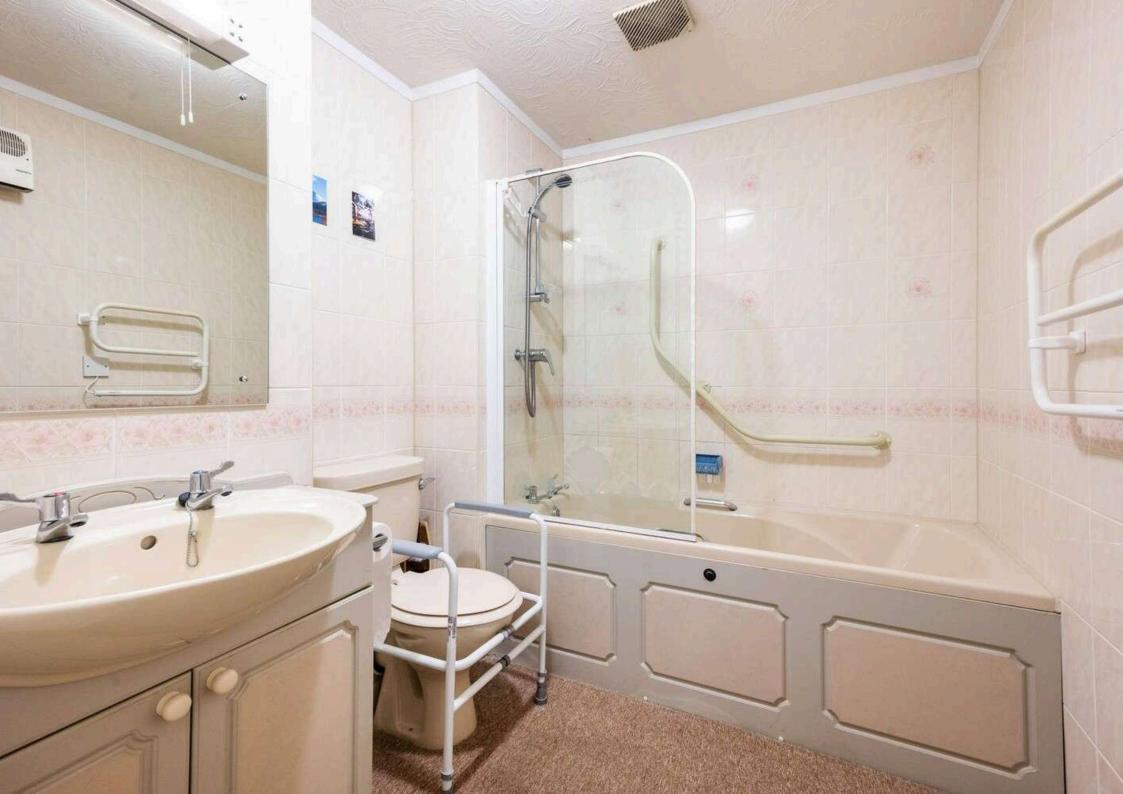

## Bathroom 2.30 m x 2.00 m / 7'7" x 6'7"

Fitted with a white suite with shower set over the bath. Extensively tiled. Mid.