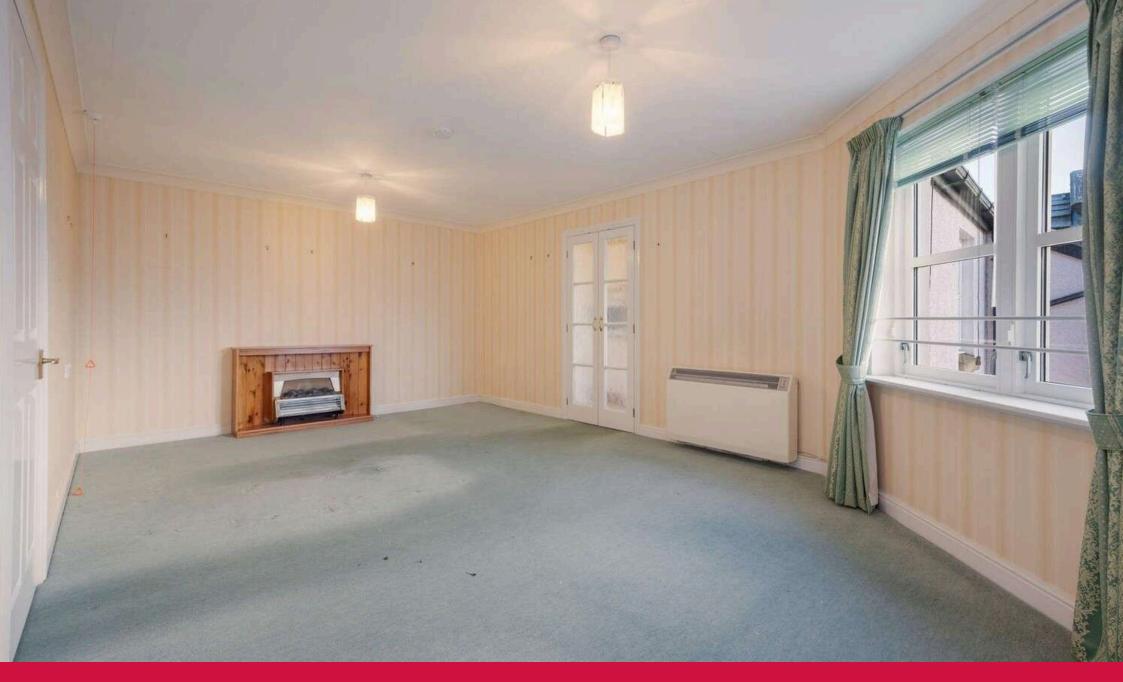

#### Lounge/Dining room 6.10 m x 5.30 m / 20'0" x 17'5"

This is a bright and well proportioned room. Door to kitchen. Front and rear.

Kitchen 3.30 m x 1.70 m / 10'10" x 5'7" Rear.