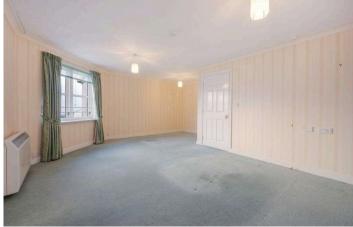

#### Lounge/Dining room 6.10 m x 5.30 m / 20'0" x 17'5"

This is a bright and well proportioned room. Door to kitchen. Front and rear.

Kitchen 3.30 m x 1.70 m / 10'10" x 5'7" Rear.