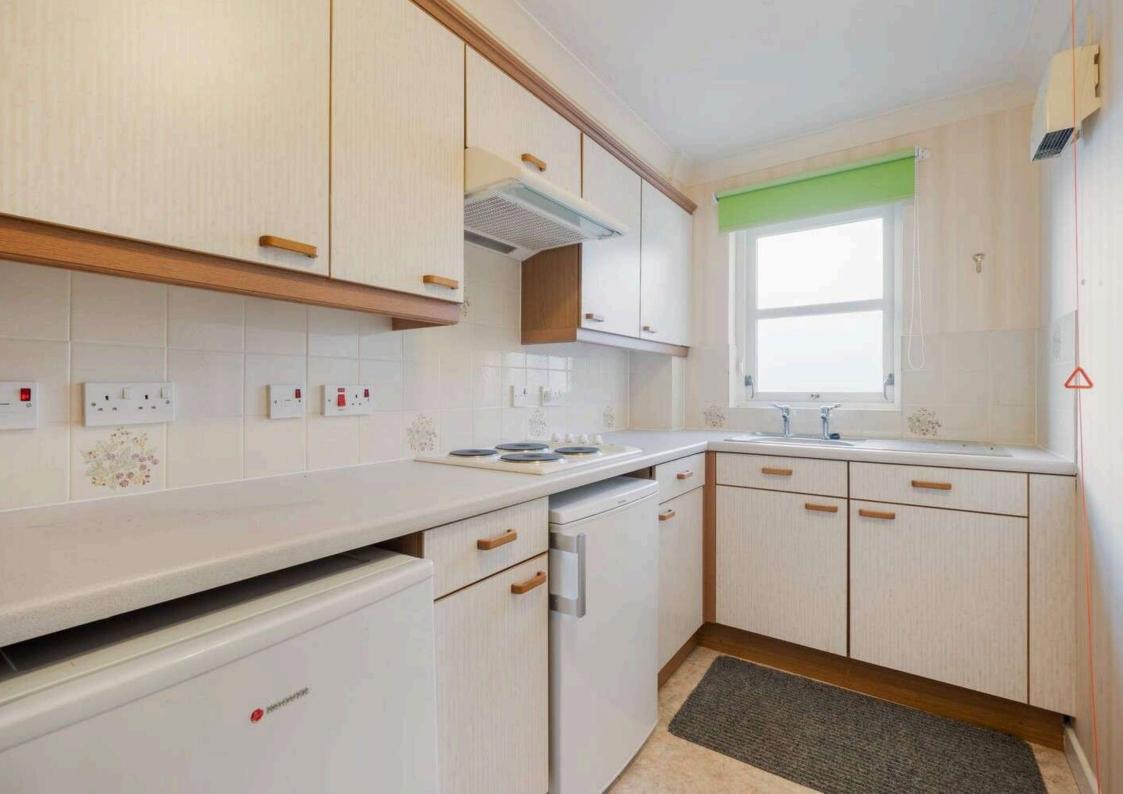

#### Lounge/Dining room 6.10 m x 5.30 m / 20'0" x 17'5"

This is a bright and well proportioned room. Door to kitchen. Front and rear.

Kitchen 3.30 m x 1.70 m / 10'10" x 5'7" Rear.