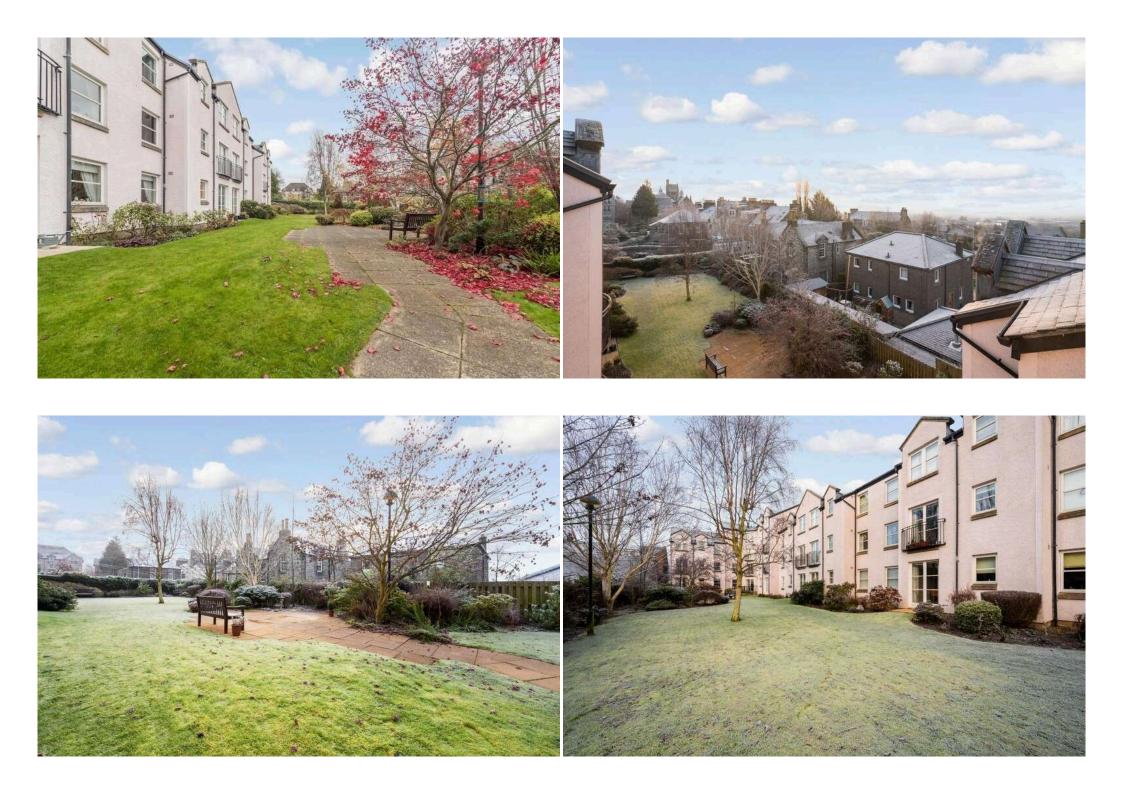

#### Gardens

The complex is set within mature gardens to rear which boast a host of flower beds, shrubs, mature trees, well manicured lawn and a south facing aspect with maximum privacy.