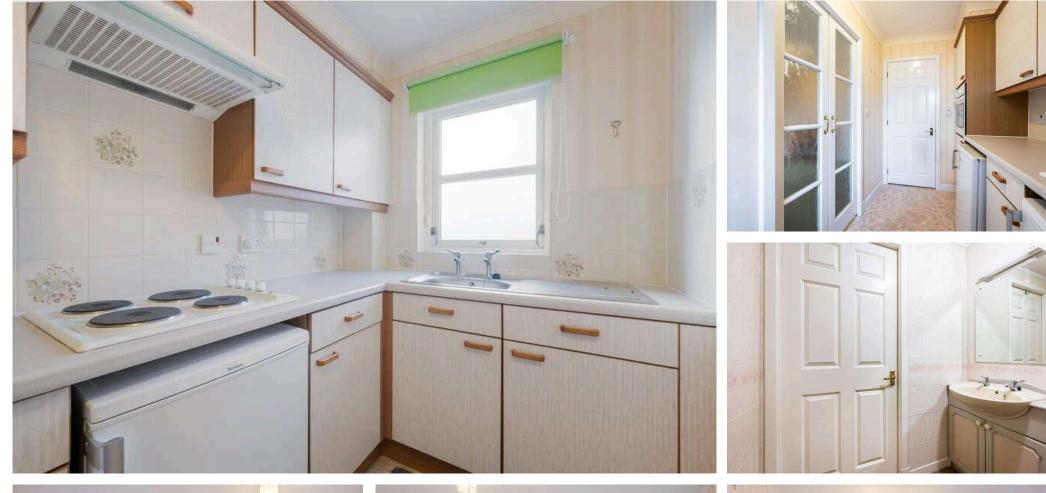

#### Hall

With doors to the lounge, Bedroom and bathroom. Walk in storage cupboard. Further storage cupboard.

#### Lounge/Dining room 6.10 m x 5.30 m / 20'0" x 17'5"

This is a bright and well proportioned room. Door to kitchen. Front and rear.

Kitchen 3.30 m x 1.70 m / 10'10" x 5'7" Rear.

## Bathroom 2.30 m x 2.00 m / 7'7" x 6'7"

Fitted with a white suite with shower set over the bath. Extensively tiled. Mid.