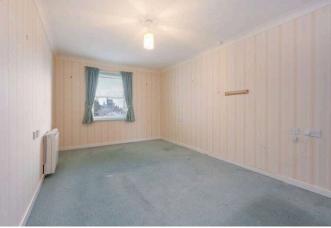

## Bedroom 1 5.30 m x 3.00 m / 17'5" x 9'10"

This good sized double bedroom enjoys the benefit of a double built in wardrobe. Rear.