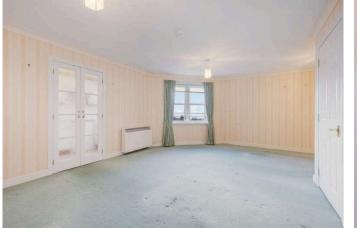

#### Lounge/Dining room 6.10 m x 5.30 m / 20'0" x 17'5"

This is a bright and well proportioned room. Door to kitchen. Front and rear.

Kitchen 3.30 m x 1.70 m / 10'10" x 5'7" Rear.