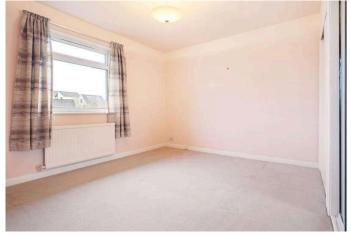

#### Bedroom 1 3.80 m x 3.10 m / 12'6" x 10'2"

A good sized double bedroom which benefits from 2 double built in wardrobes/storage cupboards. Front.

# Bedroom 2 3.80 m x 2.70 m / 12'6" x 8'10"

Another good sized double bedroom also with 2 double built in wardrobes/storage. Rear.