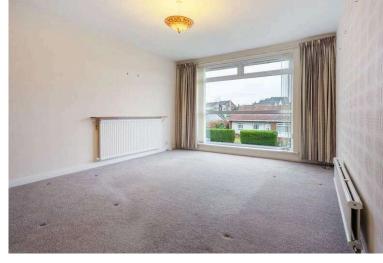

#### Bedroom 1 3.80 m x 3.10 m / 12'6" x 10'2"

A good sized double bedroom which benefits from 2 double built in wardrobes/storage cupboards. Front.

# Bedroom 2 3.80 m x 2.70 m / 12'6" x 8'10"

Another good sized double bedroom also with 2 double built in wardrobes/storage. Rear.

## Bedroom 3 3.10 m x 3.00 m / 10'2" x 9'10"

The third bedroom is also of double proportions. Front.