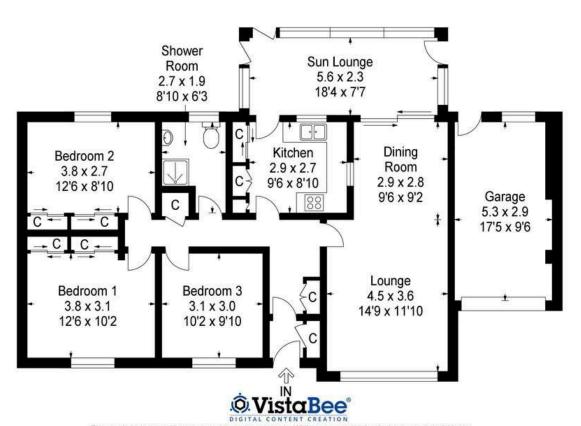

# **PROPERTY - DETACHED BUNGALOW**

- Entrance vestibule
- Hall
- Lounge
- Dining room
- Sun Lounge
- 3 Double bedrooms
- Shower room
- Double glazing
- Gas central heating
- Gardens to front and rear
- Garage
- Long driveway

### **ACCOMMODATION**

# **Entrance Vestibule**

With door to hall. Storage cupboard.

#### Hall

With doors to lounge/dining room, kitchen, 3 bedrooms and bathroom. 2 Storage cupboards. Access to loft.

# Lounge 4.50 m x 3.60 m / 14'9" x 11'10"

This is a well proportioned lounge. Patio doors to sun lounge. Front.

# Dining Room 2.90 m x 2.80 m / 9'6" x 9'2"

Another good sized area. Patio doors to sun lounge. Serving hatch to kitchen. Rear.

#### Kitchen 2.90 m x 2.70 m / 9'6" x 8'10"

Fitted with modern units. Two storage cupboards. Door to sun lounge. Rear.

# Sun Lounge 5.60 m x 2.30 m / 18'4" x 7'7"

This is a great addition to any family home. Doors to garden. Rear.

#### Bedroom 1 3.80 m x 3.10 m / 12'6" x 10'2"

A good sized double bedroom which benefits from 2 double built in wardrobes/storage cupboards. Front.

# Bedroom 2 3.80 m x 2.70 m / 12'6" x 8'10"

Another good sized double bedroom also with 2 double built in wardrobes/storage. Rear.

## Bedroom 3 3.10 m x 3.00 m / 10'2" x 9'10"

The third bedroom is also of double proportions. Front.

#### Shower Room 2.70 m x 1.90 m / 8'10" x 6'3"

Fitted with a modern suite. Rear.

#### **GARAGE/DRIVEWAY**

There is a single driveway accessed via a long slabbed driveway. Parking for several vehicles.

This plan is for layout guidance only and is not drawn to scale. Whilst every care is taken in the preparation of this plan, please check all dimension and shapes before making any decision reliant upon them. All room dimensions taken through cupboard/wardrobes to wall surface where possible or to surfaces indicated by arrow heads. (ID 110927)