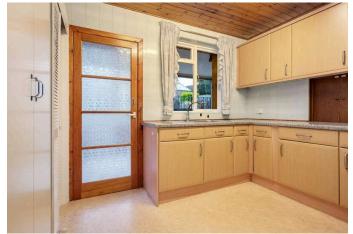

#### Kitchen 2.90 m x 2.70 m / 9'6" x 8'10"

Fitted with modern units. Two storage cupboards. Door to sun lounge. Rear.