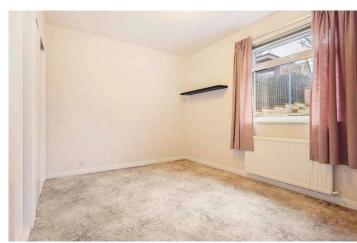

## Bedroom 3 3.10 m x 3.00 m / 10'2" x 9'10"

The third bedroom is also of double proportions. Front.