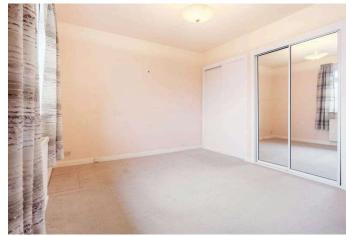

#### Bedroom 1 3.80 m x 3.10 m / 12'6" x 10'2"

A good sized double bedroom which benefits from 2 double built in wardrobes/storage cupboards. Front.

# Bedroom 2 3.80 m x 2.70 m / 12'6" x 8'10"

Another good sized double bedroom also with 2 double built in wardrobes/storage. Rear.