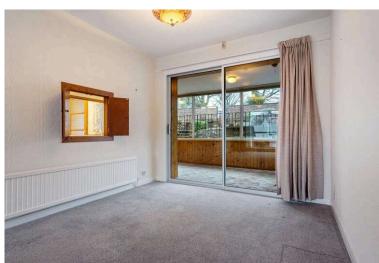

# Lounge 4.50 m x 3.60 m / 14'9" x 11'10"

This is a well proportioned lounge. Patio doors to sun lounge. Front.

# Dining Room 2.90 m x 2.80 m / 9'6" x 9'2"

Another good sized area. Patio doors to sun lounge. Serving hatch to kitchen. Rear.

# Sun Lounge 5.60 m x 2.30 m / 18'4" x 7'7"

This is a great addition to any family home. Doors to garden. Rear.