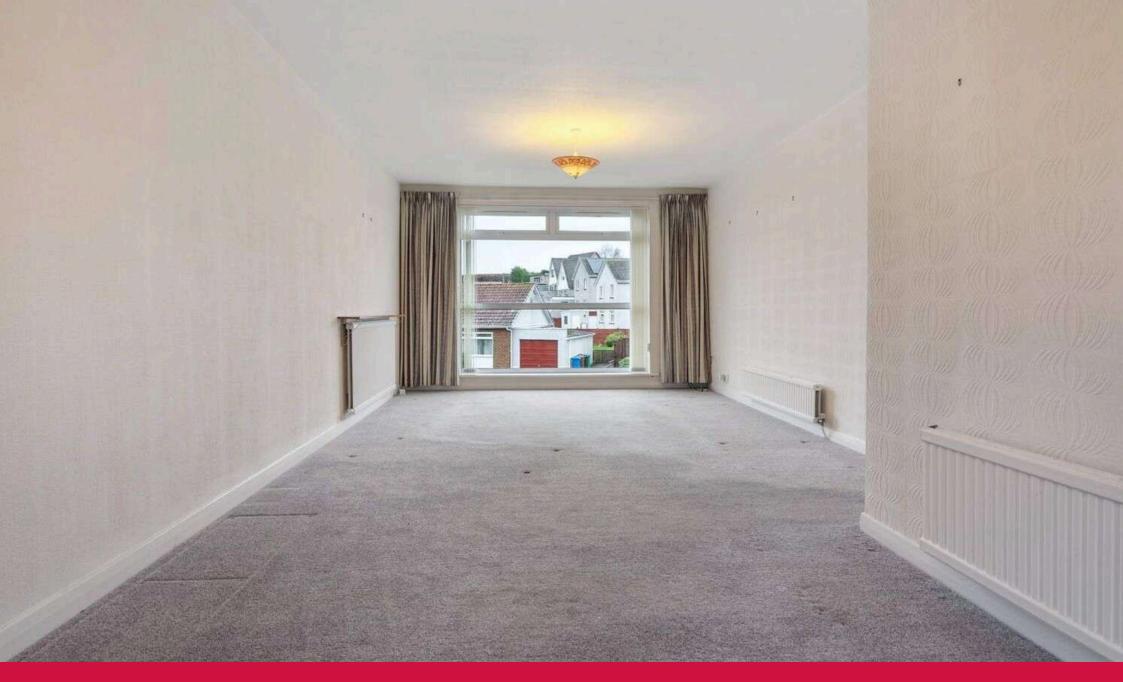

# Lounge 4.50 m x 3.60 m / 14'9" x 11'10"

This is a well proportioned lounge. Patio doors to sun lounge. Front.

# Dining Room 2.90 m x 2.80 m / 9'6" x 9'2"

Another good sized area. Patio doors to sun lounge. Serving hatch to kitchen. Rear.