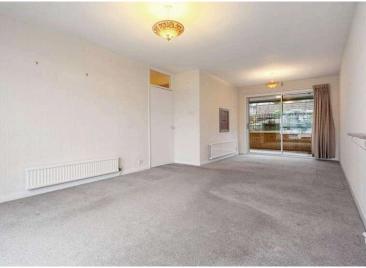

# Sun Lounge 5.60 m x 2.30 m / 18'4" x 7'7"

This is a great addition to any family home. Doors to garden. Rear.