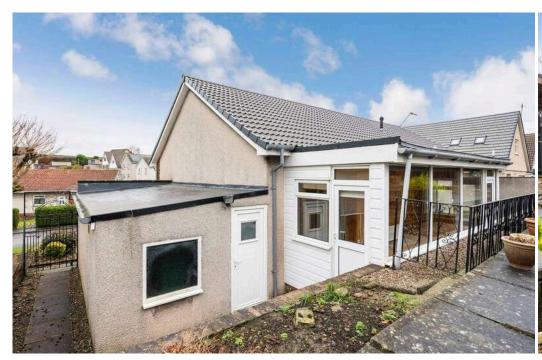

# Sun Lounge 5.60 m x 2.30 m / 18'4" x 7'7"

This is a great addition to any family home. Doors to garden. Rear.

#### Gardens

The property has areas of garden ground to the front and rear.