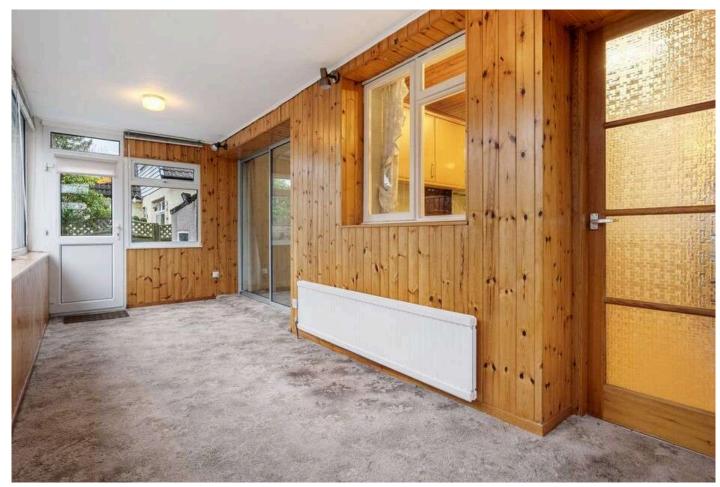

# Sun Lounge 5.60 m x 2.30 m / 18'4" x 7'7"

This is a great addition to any family home. Doors to garden. Rear.