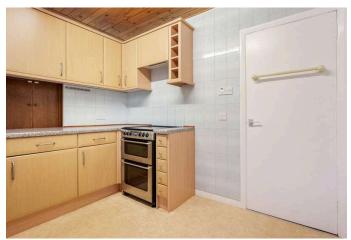

#### Kitchen 2.90 m x 2.70 m / 9'6" x 8'10"

Fitted with modern units. Two storage cupboards. Door to sun lounge. Rear.