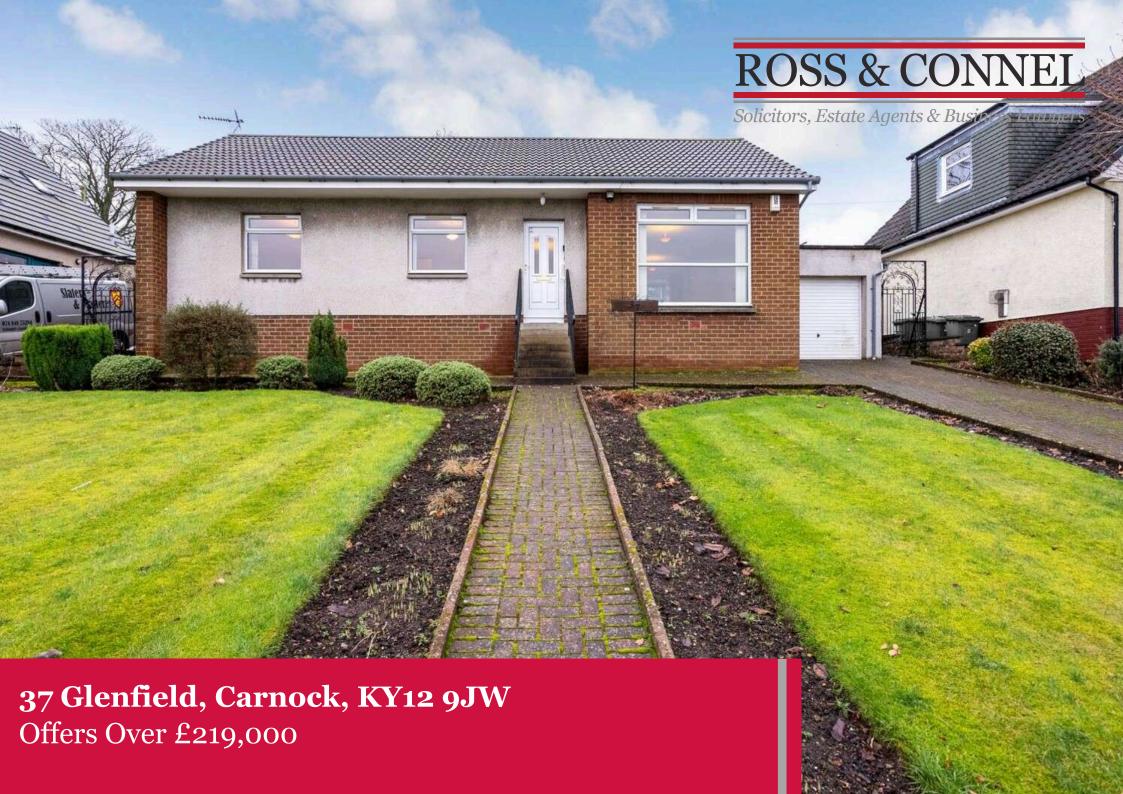

Well proportioned detached bungalow offering excellent family accommodation in a much sought area area within a popular village. Entrance hall, Lounge, Dining room, Kitchen, Sun Lounge, 3 Bedrooms, Shower room. Double glazing. Gas central heating. Gardens to front and rear. Garage. Long driveway. Ideal family home. EPC - D. Council - E. Freehold.

#### **LOCATION**

The property is located within Carnock, which is a popular residential village with handy local shopping for everyday requirements. There is an excellent Primary School together with Public House and Restaurant. Regular transportation is available into Dunfermline City Centre, which offers a variety of entertainment, and shopping facilities including the Kingsgate covered Shopping Centre, retail parks, health clubs and a selection of social amenities. Dunfermline is located approximately five miles from the Forth Road Bridge and is therefore particularly popular with commuters to Edinburgh and many other parts of the central belt. Easy access is gained to the rail network and M90 motorway with its direct links to Edinburgh, Perth, and Dundee and across the Kincardine Bridge by way of motorways to Glasgow, Stirling and the west.