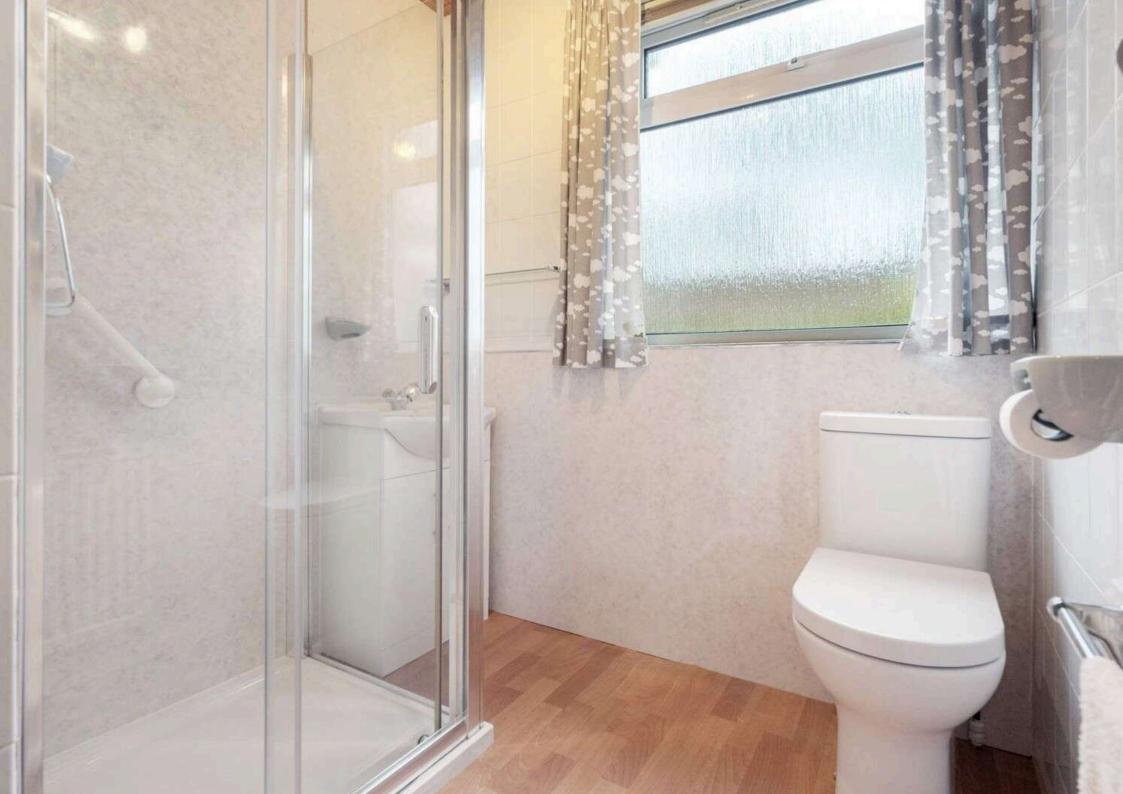

#### Shower Room 2.70 m x 1.90 m / 8'10" x 6'3"

Fitted with a modern suite. Rear.