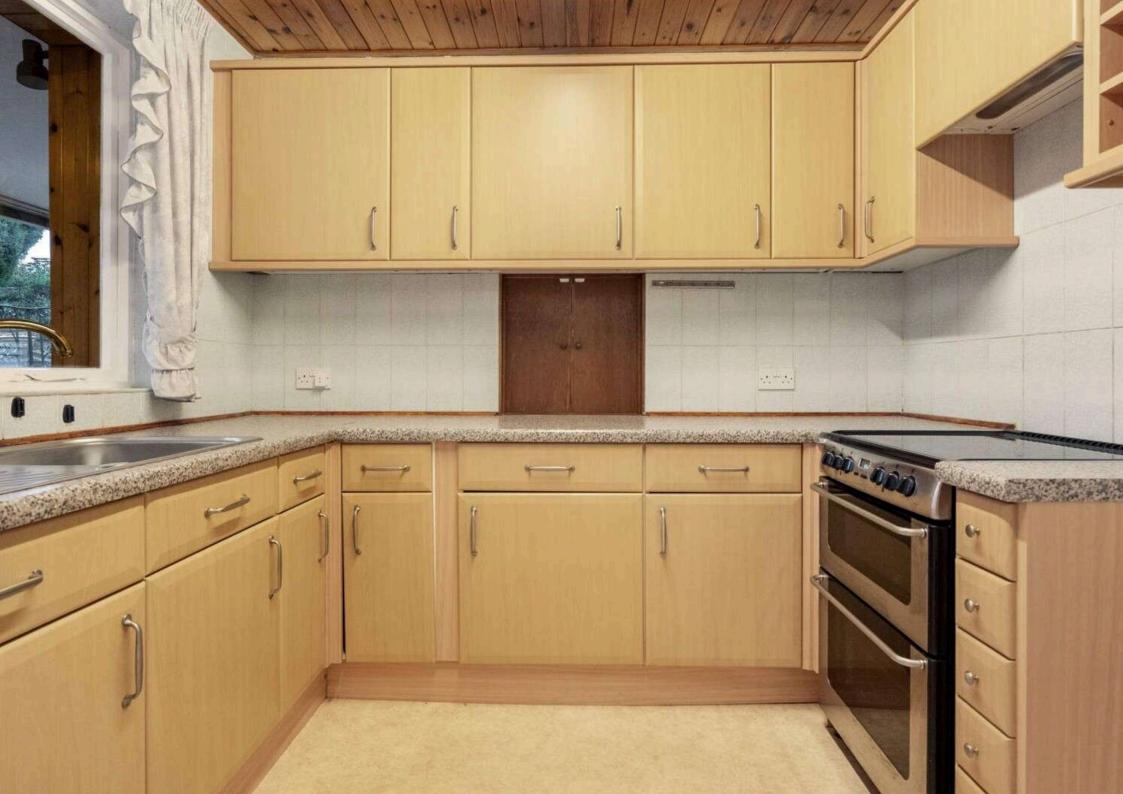

#### Kitchen 2.90 m x 2.70 m / 9'6" x 8'10"

Fitted with modern units. Two storage cupboards. Door to sun lounge. Rear.