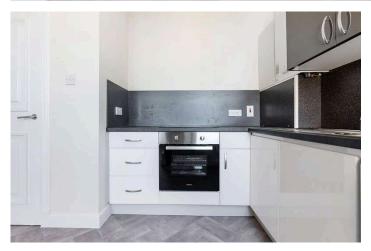

# Kitchen Dining Room 4.90 m x 3.81 m / 16'1" x 12'6

"L" shape Kitchen/Dining Room. Kitchen area 7'10 x 6'7 (4.9m x 2m). Dining area 16'1 x 5'11 (4.9m x 1.8m). Range of fitted units with integrated oven and hob.. Contrasting work tops and splash backs. New vinyl flooring. Wall mounted gas boiler.Rear facing.