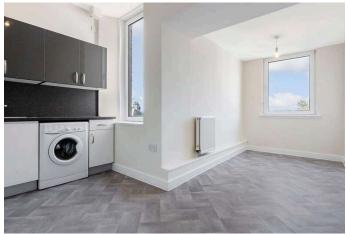

# Lounge 5.59 m x 3.81 m / 18'4" x 12'6"

Bright spacious room with wood flooring. Recessed windows. Cupboard housing electric meter.