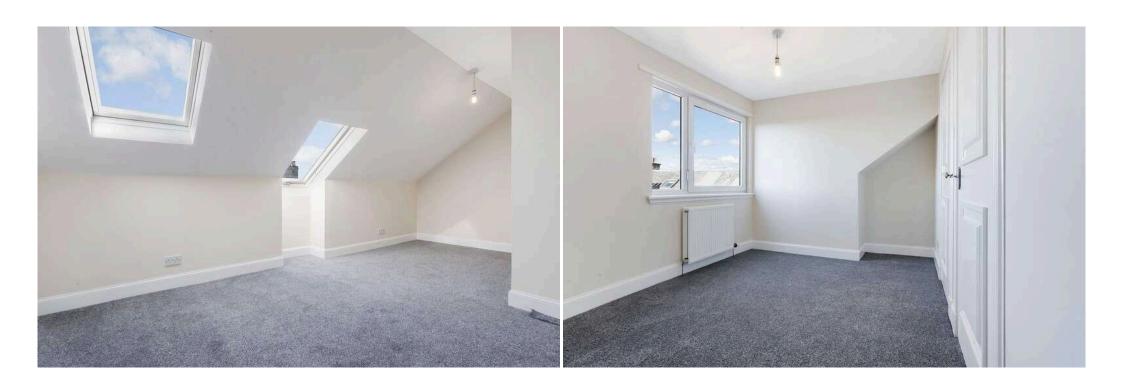

### Bedroom 1 5.59 m x 3.61 m / 18'4" x 11'10"

Spacious bedroom with velux style windows. Built in cupboard/wardrobe. New carpet. Front facing.