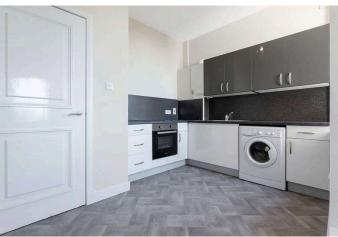

# Kitchen Dining Room 4.90 m x 3.81 m / 16'1" x 12'6

"L" shape Kitchen/Dining Room. Kitchen area 7'10 x 6'7 (4.9m x 2m). Dining area 16'1 x 5'11 (4.9m x 1.8m). Range of fitted units with integrated oven and hob.. Contrasting work tops and splash backs. New vinyl flooring. Wall mounted gas boiler.Rear facing.