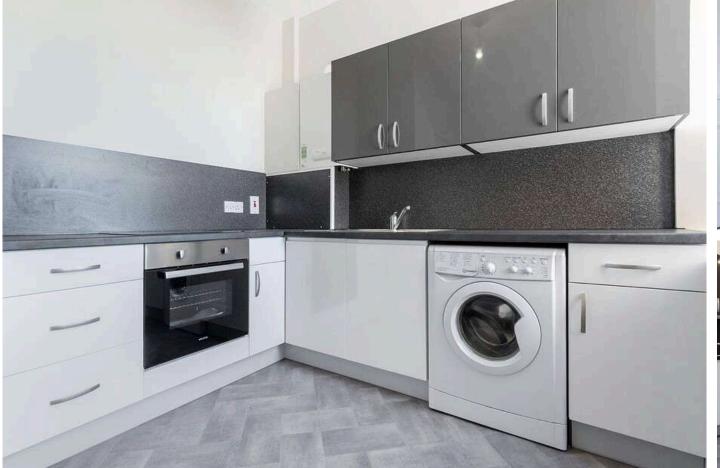

# Kitchen Dining Room 4.90 m x 3.81 m / 16'1" x 12'6

"L" shape Kitchen/Dining Room. Kitchen area 7'10 x 6'7 (4.9m x 2m). Dining area 16'1 x 5'11 (4.9m x 1.8m). Range of fitted units with integrated oven and hob.. Contrasting work tops and splash backs. New vinyl flooring. Wall mounted gas boiler.Rear facing.