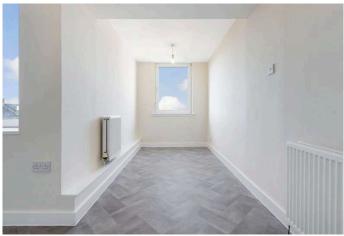

#### Hall 2.69 m x 2.57 m / 8'10" x 8'5"

Doors to kitchen/dining room, lounge and shower Room. Under stairs cupboard. Stairs to upper level. Wooden flooring

# Landing

Doors to bedrooms