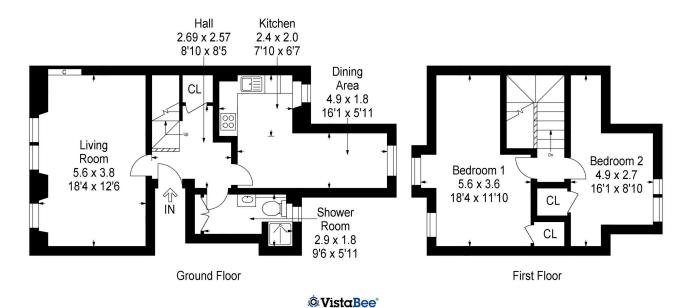

#### **ACCOMMODATION**

#### Hall 2.69 m x 2.57 m / 8'10" x 8'5"

Doors to kitchen/dining room, lounge and shower Room. Under stairs cupboard. Stairs to upper level. Wooden flooring

# Lounge 5.59 m x 3.81 m / 18'4" x 12'6"

Bright spacious room with wood flooring. Recessed windows. Cupboard housing electric meter.

# Kitchen Dining Room 4.90 m x 3.81 m / 16'1" x 12'6

"L" shape Kitchen/Dining Room. Kitchen area 7'10 x 6'7 (4.9m x 2m). Dining area 16'1 x 5'11 (4.9m x 1.8m). Range of fitted units with integrated oven and hob.. Contrasting work tops and splash backs. New vinyl flooring. Wall mounted gas boiler.Rear facing.

#### **Shower Room**

White shower suite. Useful storage cupboard. Rear facing.

# Landing

Doors to bedrooms

### Bedroom 1 5.59 m x 3.61 m / 18'4" x 11'10"

Spacious bedroom with velux style windows. Built in cupboard/wardrobe. New carpet. Front facing.

# Bedroom 2 4.90 m x 2.69 m / 16'1" x 8'10"

Built-in cupboard/wardrobe. New carpet. Large recess area. Note measurements are into the recess. Rear facing.

# **EXTRAS**

All fitted carpets are included in the sale price

This plan is for layout guidance only and is not drawn to scale. Whilst every care is taken in the preparation of this plan, please check all dimension and shapes before making any decision reliant upon them. All room dimensions taken through cupboard/wardrobes to wall surface where possible or to surfaces indicated by arrow heads. (ID 110927)