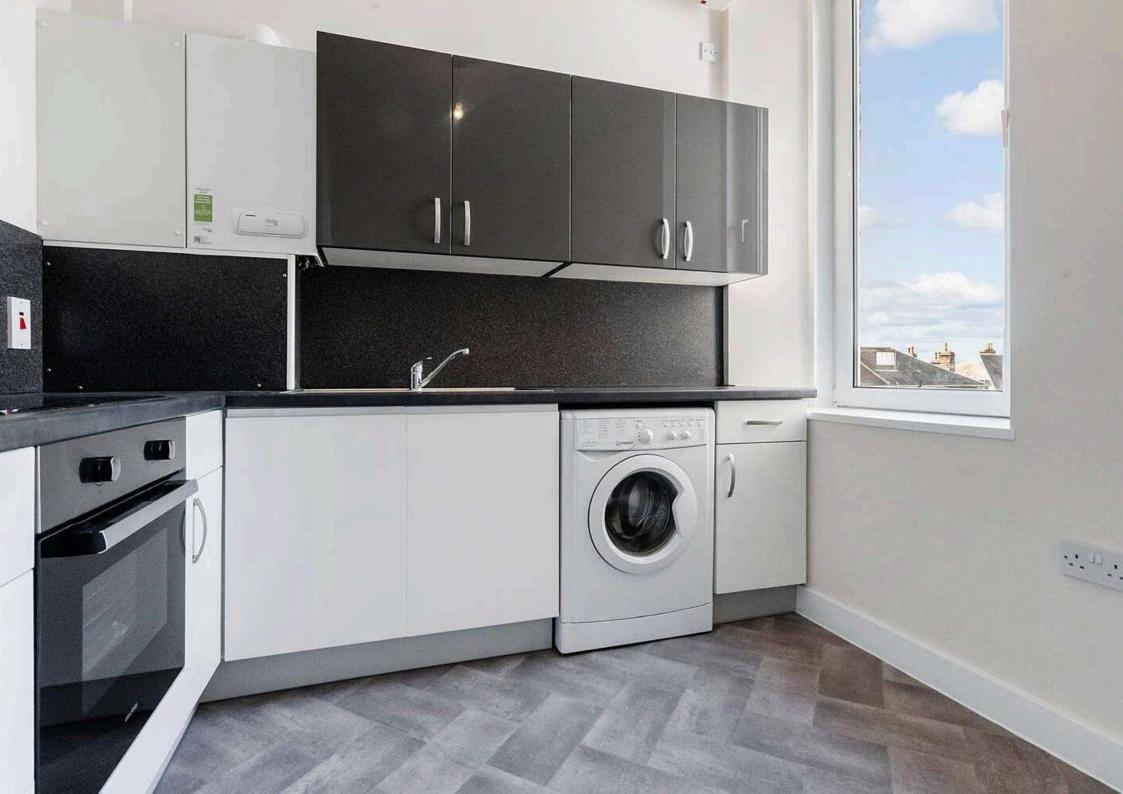

# Kitchen Dining Room 4.90 m x 3.81 m / 16'1" x 12'6

"L" shape Kitchen/Dining Room. Kitchen area 7'10 x 6'7 (4.9m x 2m). Dining area 16'1 x 5'11 (4.9m x 1.8m). Range of fitted units with integrated oven and hob.. Contrasting work tops and splash backs. New vinyl flooring. Wall mounted gas boiler.Rear facing.