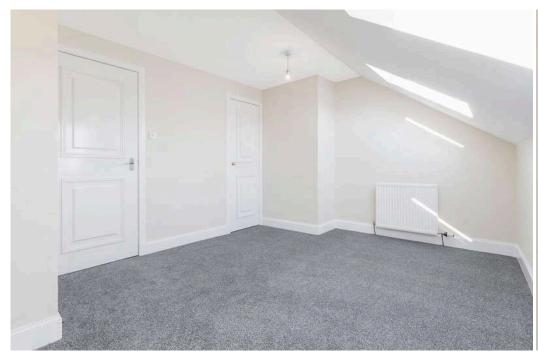

### Bedroom 1 5.59 m x 3.61 m / 18'4" x 11'10"

Spacious bedroom with velux style windows. Built in cupboard/wardrobe. New carpet. Front facing.