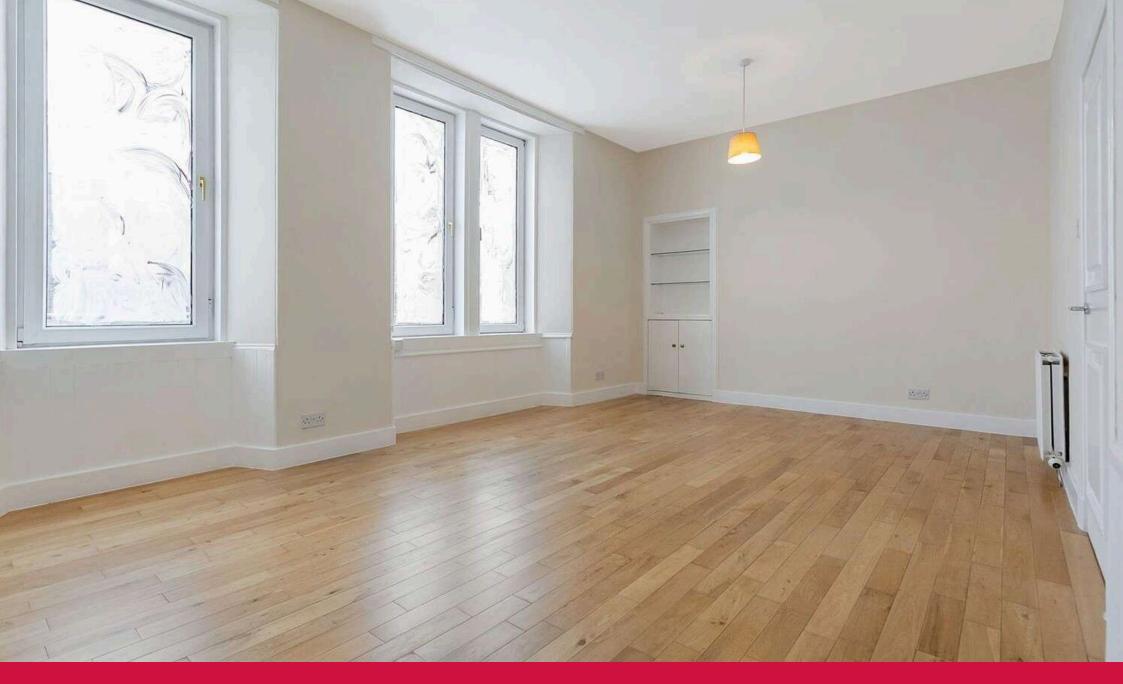

# Lounge 5.59 m x 3.81 m / 18'4" x 12'6"

Bright spacious room with wood flooring. Recessed windows. Cupboard housing electric meter.