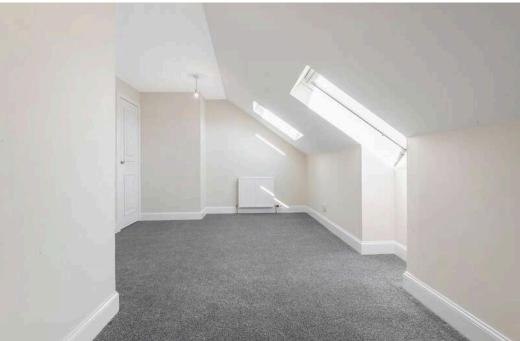

### Bedroom 1 5.59 m x 3.61 m / 18'4" x 11'10"

Spacious bedroom with velux style windows. Built in cupboard/wardrobe. New carpet. Front facing.