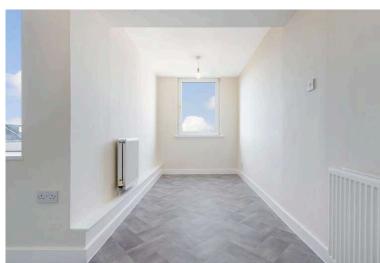

# Lounge 5.59 m x 3.81 m / 18'4" x 12'6"

Bright spacious room with wood flooring. Recessed windows. Cupboard housing electric meter.