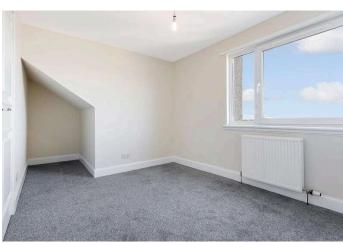

### Bedroom 1 5.59 m x 3.61 m / 18'4" x 11'10"

Spacious bedroom with velux style windows. Built in cupboard/wardrobe. New carpet. Front facing.

# Bedroom 2 4.90 m x 2.69 m / 16'1" x 8'10"

Built-in cupboard/wardrobe. New carpet. Large recess area. Note measurements are into the recess. Rear facing.