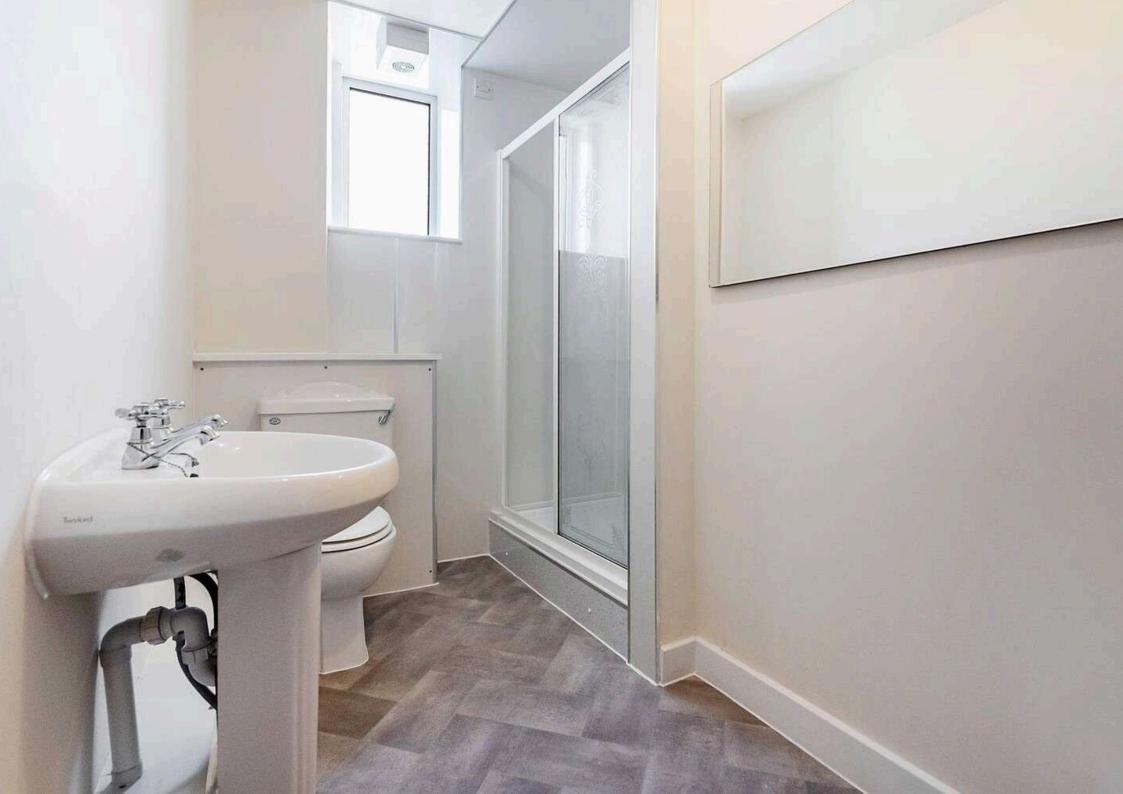

and hob.. Contrasting work tops and splash backs. New vinyl flooring. Wall mounted gas boiler.Rear facing.

#### **Shower Room**

White shower suite. Useful storage cupboard. Rear facing.

# Landing

Doors to bedrooms

### Bedroom 1 5.59 m x 3.61 m / 18'4" x 11'10"

Spacious bedroom with velux style windows. Built in cupboard/wardrobe. New carpet. Front facing.

# Bedroom 2 4.90 m x 2.69 m / 16'1" x 8'10"

Built-in cupboard/wardrobe. New carpet. Large recess area. Note measurements are into the recess. Rear facing.

#### Garden

There is a communal garden and drying area to the rear of the property.

#### **HEATING**

The property has gas central heating.

# **GLAZING**

The property has double glazing.

# **EXTRAS**

All fitted carpets are included in the sale price



































This plan is for layout guidance only and is not drawn to scale. Whilst every care is taken in the preparation of this plan, please check all dimension and shapes before making any decision reliant upon them. All room dimensions taken through cupboard/wardrobes to wall surface where possible or to surfaces indicated by arrow heads. (ID 110927)

© VistaBee 2022

**VIEWING** 

Contact Ross & Connel on 01383 721156

# **OFFERS**

Notes of Interest and offers on this property should be submitted directly to Ross & Connel by calling 01383 721156 or faxing 01383 721150.

#### **VALUATION**

If you would like a FREE, no obligation valuation and market appraisal on your property please contact Ross & Connel on 01383 721156

#### Home Report

A Home Report incorporating a Single Surve