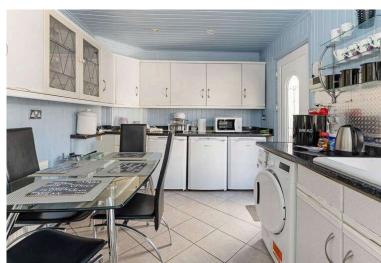

# Dining Kitchen 4.54 m x 2.60 m / 14'11" x 8'6"

A good sized kitchen. Space for table and chairs. Door to garden. Rear.