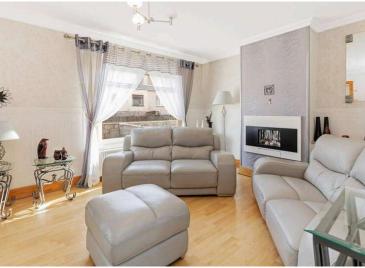

## Lounge 4.55 m x 3.85 m / 14'11" x 12'8"

This is a well proportioned lounge. Patio doors lead to the kitchen. Front.