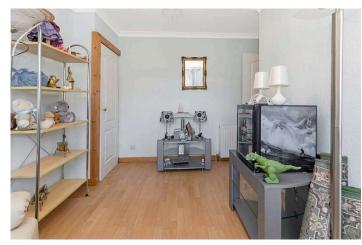

## Lounge 4.55 m x 3.85 m / 14'11" x 12'8"

This is a well proportioned lounge. Patio doors lead to the kitchen. Front.