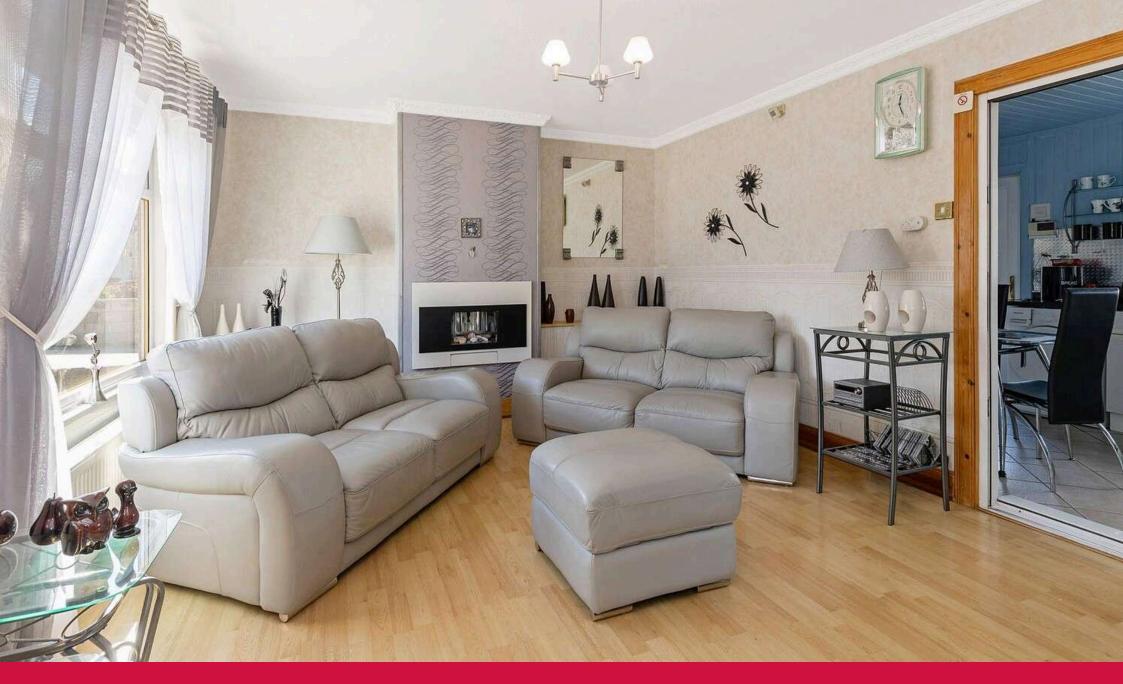

## Lounge 4.55 m x 3.85 m / 14'11" x 12'8"

This is a well proportioned lounge. Patio doors lead to the kitchen. Front.