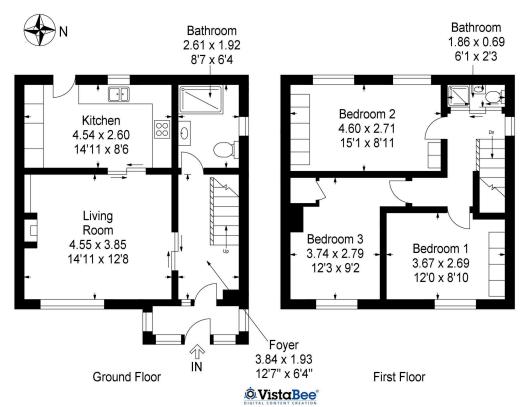

## Lounge 4.55 m x 3.85 m / 14'11" x 12'8"

This is a well proportioned lounge. Patio doors lead to the kitchen. Front.

# Dining Kitchen 4.54 m x 2.60 m / 14'11" x 8'6"

A good sized kitchen. Space for table and chairs. Door to garden. Rear.

## Shower Room 1.61 m x 1.92 m / 5'3" x 6'4"

The shower room has been upgraded with a modern suite. Side.

# Landing

With doors to 3 bedrooms and Shower room.

## Bedroom 1 3.67 m x 2.69 m / 12'0" x 8'10"

A well proportioned double bedroom. Front.

## Bedroom 2 4.60 m x 2.71 m / 15'1" x 8'11"

Another good sized double bedroom. Rear.

## Bedroom 3 3.74 m x 2.79 m / 12'3" x 9'2"

The third bedroom is also of double proportions. Storage cupboard. Front.

## Shower room 2 1.86 m x 0.69 m / 6'1" x 2'3"

This is a very handy addition to any family home. Mid

#### HOME REPORT

A Home Report incorporating a Single Survey, Energy Performance Certificate and Property Questionnaire is available to parties genuinely interested in this property.

This plan is for layout guidance only and is not drawn to scale. Whilst every care is taken in the preparation of this plan, please check all dimension and shapes before making any decision reliant upon them. All room dimensions taken through cupboard/wardrobes to wall surface where possible or to surfaces indicated by arrow heads. (ID 110927)