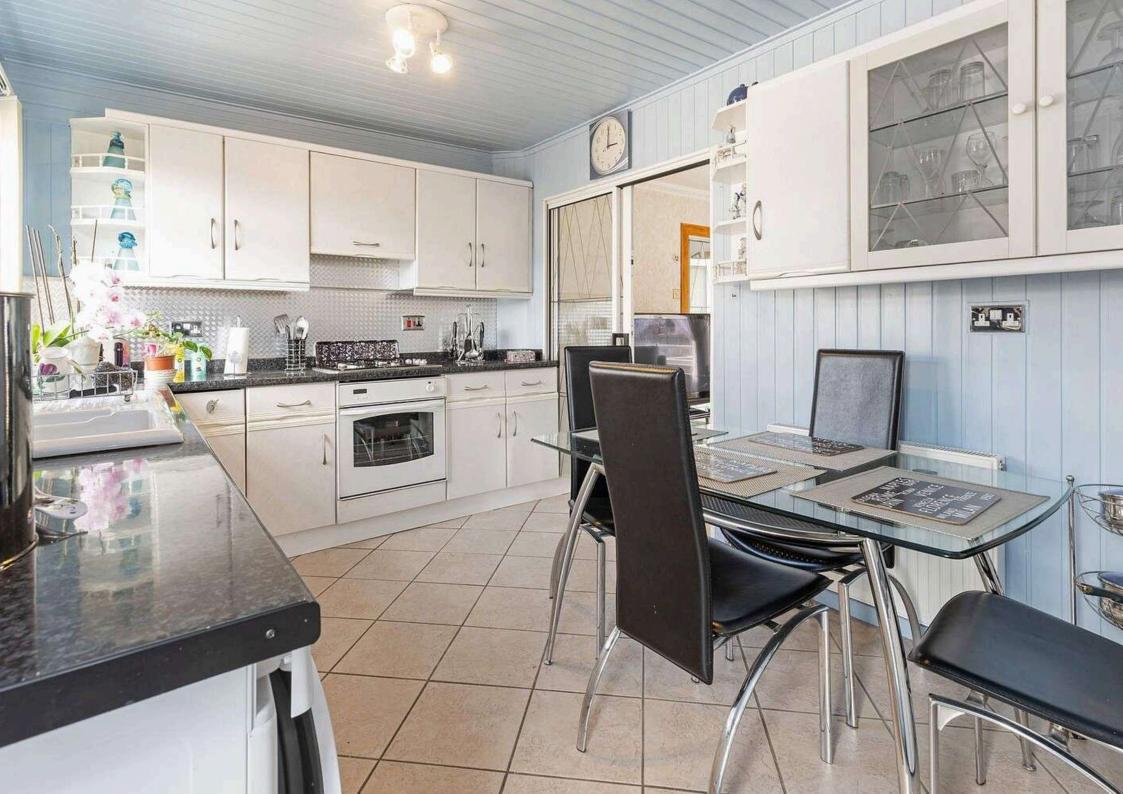

# Dining Kitchen 4.54 m x 2.60 m / 14'11" x 8'6"

A good sized kitchen. Space for table and chairs. Door to garden. Rear.