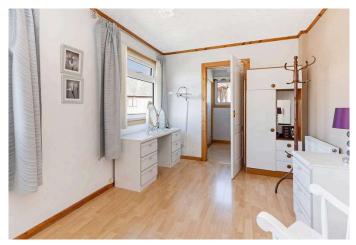

## Bedroom 1 3.67 m x 2.69 m / 12'0" x 8'10"

A well proportioned double bedroom. Front.

## Bedroom 2 4.60 m x 2.71 m / 15'1" x 8'11"

Another good sized double bedroom. Rear.

## Bedroom 3 3.74 m x 2.79 m / 12'3" x 9'2"

The third bedroom is also of double proportions. Storage cupboard. Front.