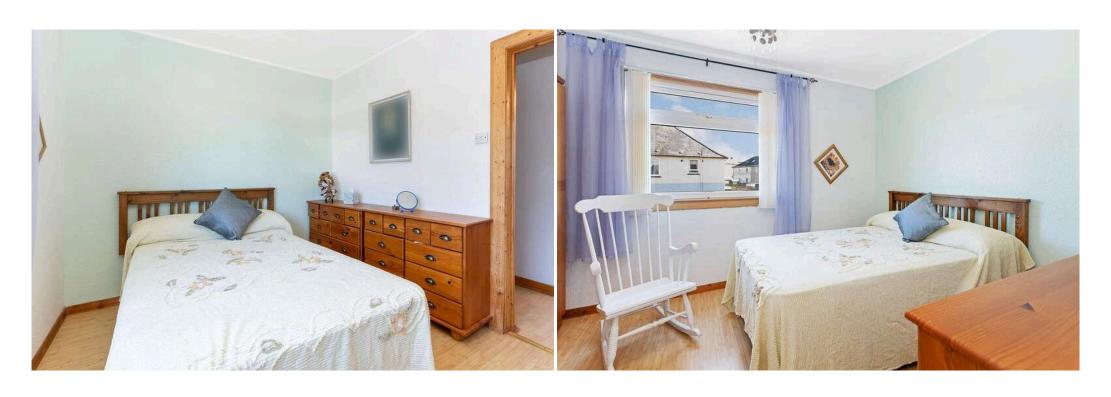

## Bedroom 1 3.67 m x 2.69 m / 12'0" x 8'10"

A well proportioned double bedroom. Front.

## Bedroom 2 4.60 m x 2.71 m / 15'1" x 8'11"

Another good sized double bedroom. Rear.

## Bedroom 3 3.74 m x 2.79 m / 12'3" x 9'2"

The third bedroom is also of double proportions. Storage cupboard. Front.