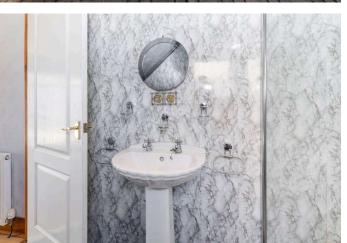

## Shower Room 1.61 m x 1.92 m / 5'3" x 6'4"

The shower room has been upgraded with a modern suite. Side.

## Shower room 2 1.86 m x 0.69 m / 6'1" x 2'3"

This is a very handy addition to any family home. Mid