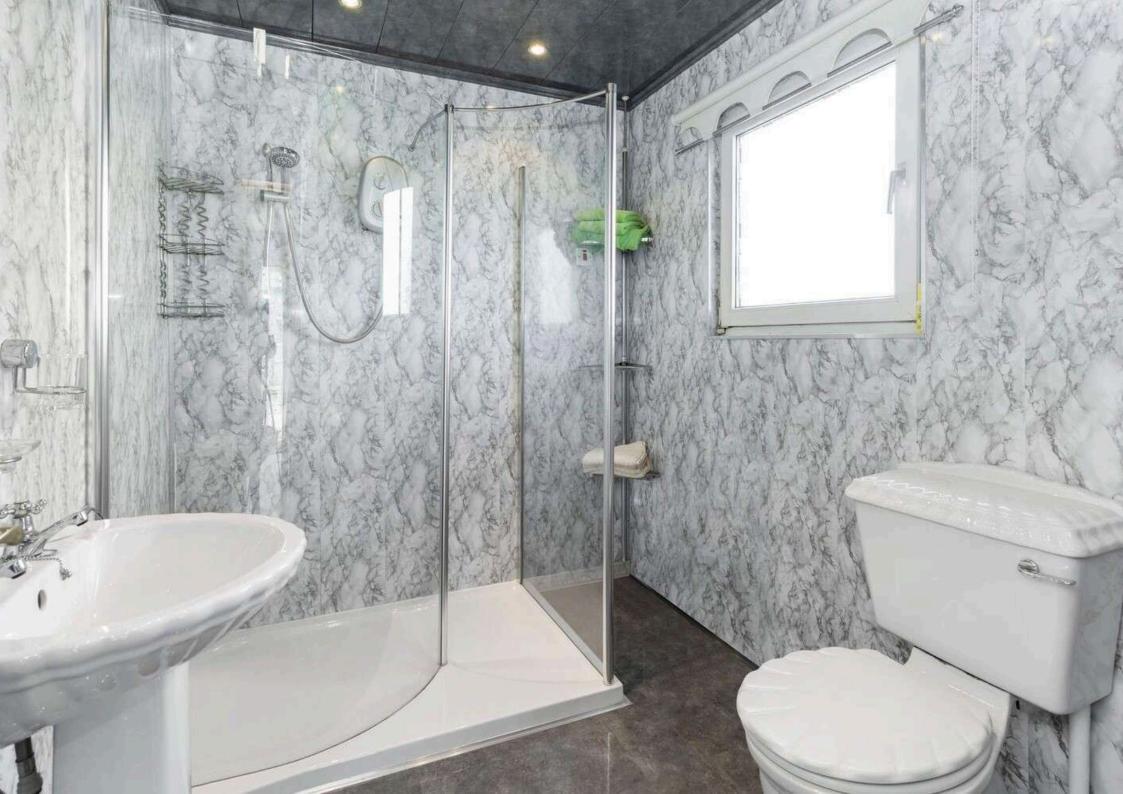

## Shower Room 1.61 m x 1.92 m / 5'3" x 6'4"

The shower room has been upgraded with a modern suite. Side.

## Shower room 2 1.86 m x 0.69 m / 6'1" x 2'3"

This is a very handy addition to any family home. Mid