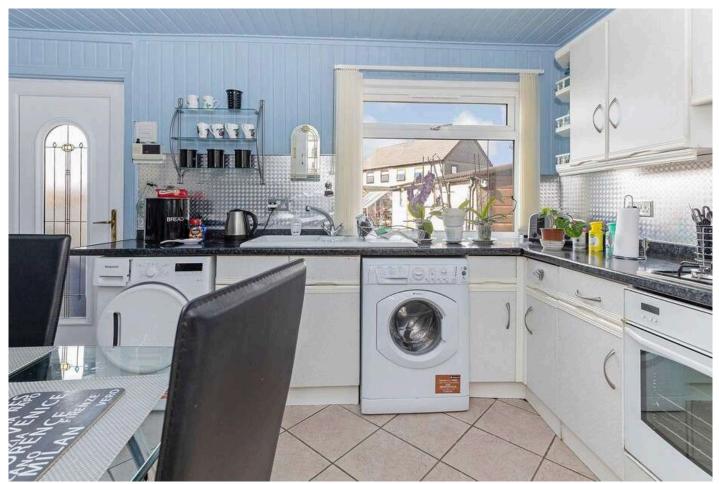

# Dining Kitchen 4.54 m x 2.60 m / 14'11" x 8'6"

A good sized kitchen. Space for table and chairs. Door to garden. Rear.