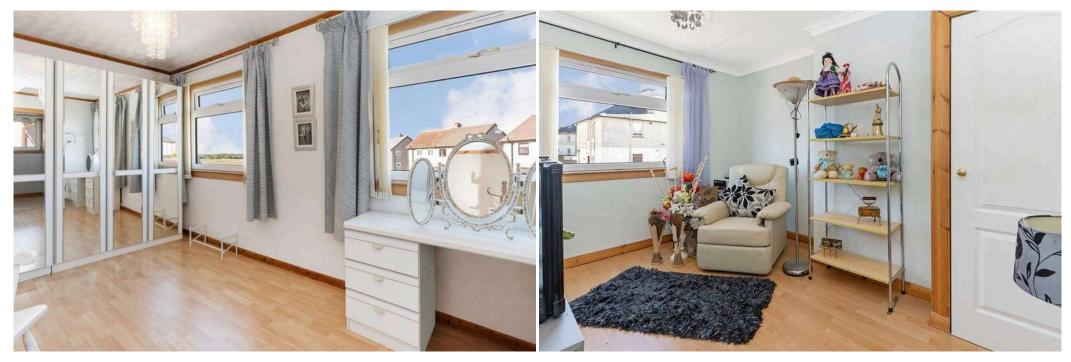

## Bedroom 1 3.67 m x 2.69 m / 12'0" x 8'10"

A well proportioned double bedroom. Front.

## Bedroom 2 4.60 m x 2.71 m / 15'1" x 8'11"

Another good sized double bedroom. Rear.

## Bedroom 3 3.74 m x 2.79 m / 12'3" x 9'2"

The third bedroom is also of double proportions. Storage cupboard. Front.