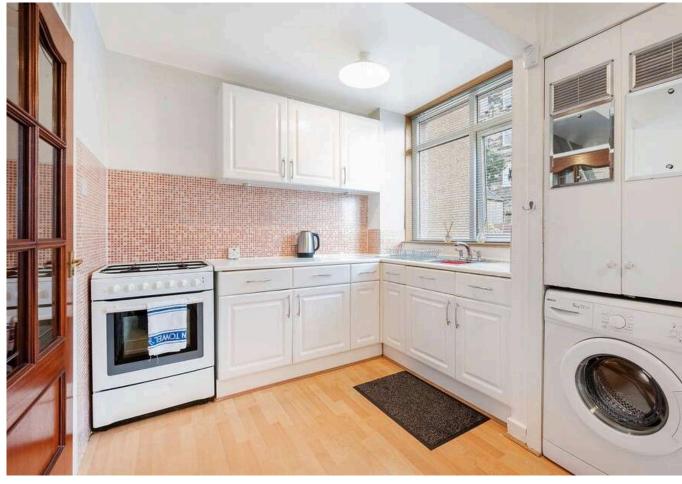

## Dining Kitchen 5.20 m x 2.60 m / 17'1" x 8'6"

This is a well proportioned dining kitchen, which has French doors leading to the garden. Rear.