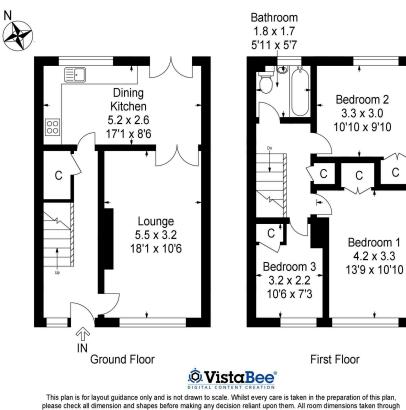

## ACCOMMODATION

## Hall

With doors to the lounge/dining room and kitchen. Stairs to upper level. Understairs storage cupboard.

## Lounge 5.50 m x 3.20 m / 18'1" x 10'6"

This is a good sized lounge. Double doors to dining kitchen. Fireplace. Front.

## Dining Kitchen 5.20 m x 2.60 m / 17'1" x 8'6"

This is a well proportioned dining kitchen, which has French doors leading to the garden. Rear.

## Landing

With doors to 3 bedrooms and bathroom.

## Bedroom 1 4.20 m x 3.30 m / 13'9" x 10'10"

This double bedroom is of good proportions and has a double built in wardrobe. Front.

## Bedroom 2 3.30 m x 3.00 m / 10'10" x 9'10"

This is a good sized second double bedroom, which also has a double built in wardrobe. Rear.

## Bedroom 3 3.20 m x 2.20 m / 10'6" x 7'3"

The third bedroom has a built in storage cupboard. front.

#### Bathroom 1.80 m x 1.70 m / 5'11" x 5'7" Fitted with a white suite. Rear.