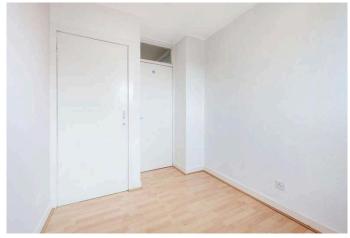

## Bedroom 3 3.20 m x 2.20 m / 10'6" x 7'3"

The third bedroom has a built in storage cupboard. front.