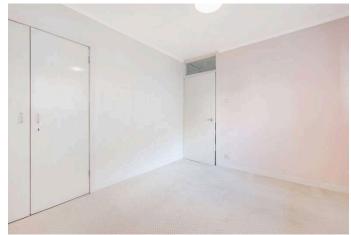

## Bedroom 1 4.20 m x 3.30 m / 13'9" x 10'10"

This double bedroom is of good proportions and has a double built in wardrobe. Front.

## Bedroom 2 3.30 m x 3.00 m / 10'10" x 9'10"

This is a good sized second double bedroom, which also has a double built in wardrobe. Rear.