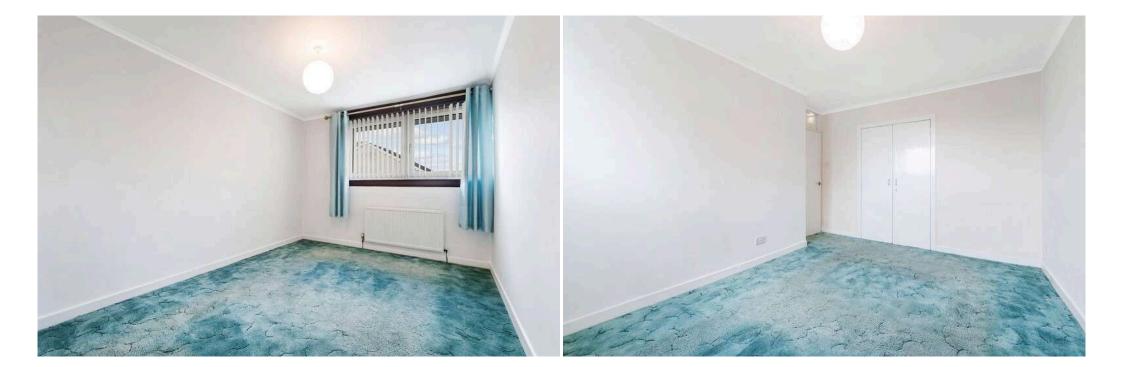

## Bedroom 1 4.20 m x 3.30 m / 13'9" x 10'10"

This double bedroom is of good proportions and has a double built in wardrobe. Front.

## Bedroom 2 3.30 m x 3.00 m / 10'10" x 9'10"

This is a good sized second double bedroom, which also has a double built in wardrobe. Rear.

## Bedroom 3 3.20 m x 2.20 m / 10'6" x 7'3"

The third bedroom has a built in storage cupboard. front.