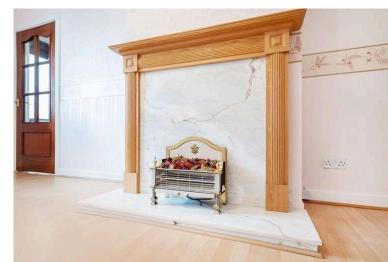

## Lounge 5.50 m x 3.20 m / 18'1" x 10'6"

This is a good sized lounge. Double doors to dining kitchen. Fireplace. Front.