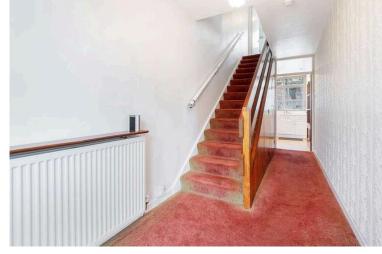

## Hall

With doors to the lounge/dining room and kitchen. Stairs to upper level. Understairs storage cupboard.

## Landing

With doors to 3 bedrooms and bathroom.