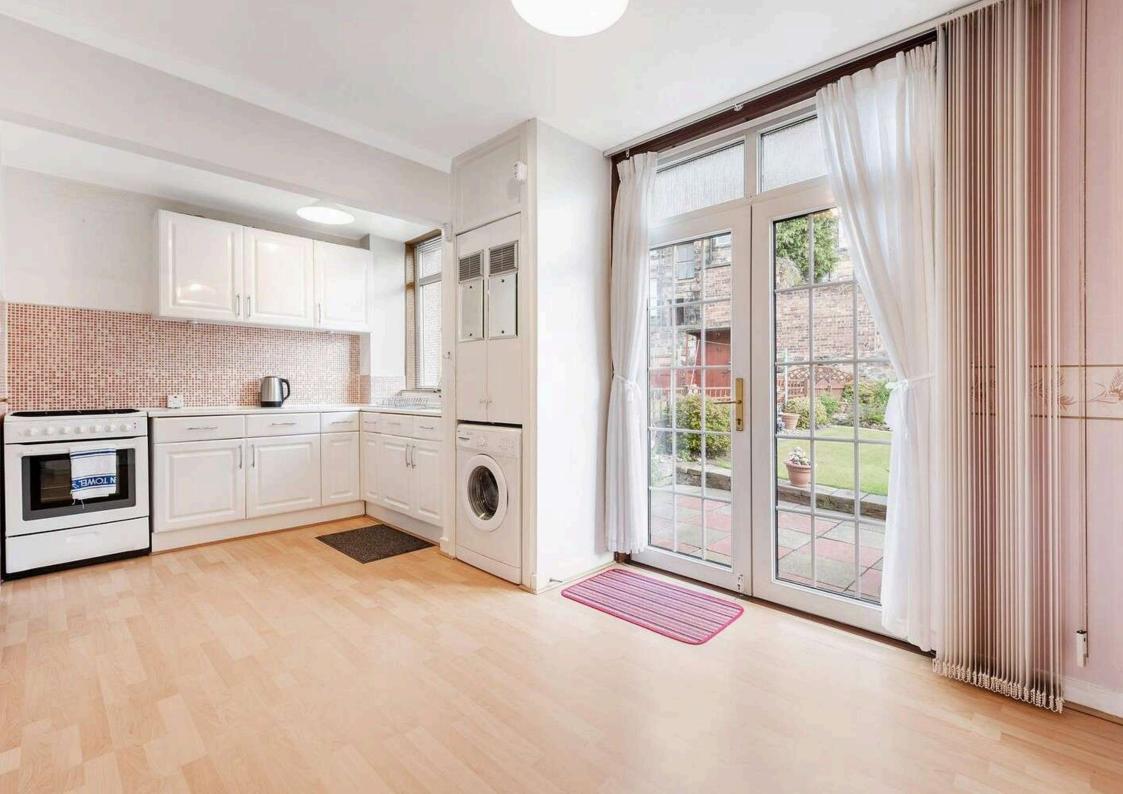

## Dining Kitchen 5.20 m x 2.60 m / 17'1" x 8'6"

This is a well proportioned dining kitchen, which has French doors leading to the garden. Rear.