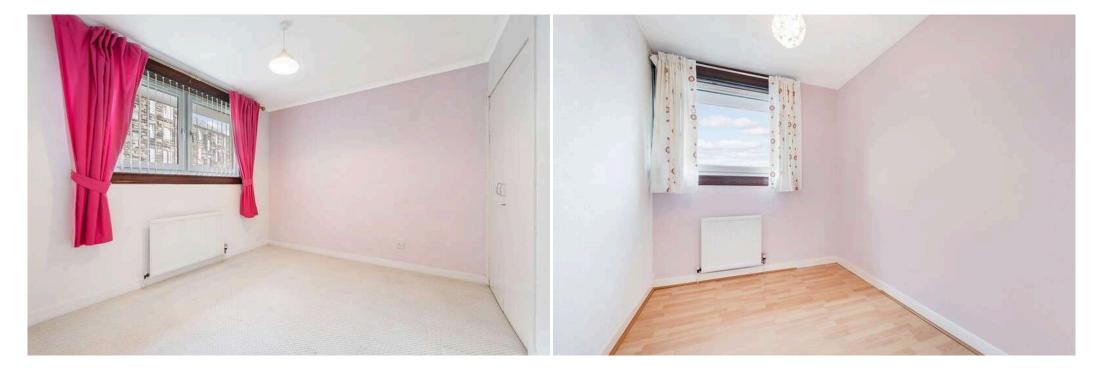

## Bedroom 1 4.20 m x 3.30 m / 13'9" x 10'10"

This double bedroom is of good proportions and has a double built in wardrobe. Front.

## Bedroom 2 3.30 m x 3.00 m / 10'10" x 9'10"

This is a good sized second double bedroom, which also has a double built in wardrobe. Rear.

## Bedroom 3 3.20 m x 2.20 m / 10'6" x 7'3"

The third bedroom has a built in storage cupboard. front.