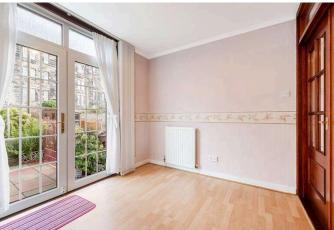

## Lounge 5.50 m x 3.20 m / 18'1" x 10'6"

This is a good sized lounge. Double doors to dining kitchen. Fireplace. Front.

## Dining Kitchen 5.20 m x 2.60 m / 17'1" x 8'6"

This is a well proportioned dining kitchen, which has French doors leading to the garden. Rear.