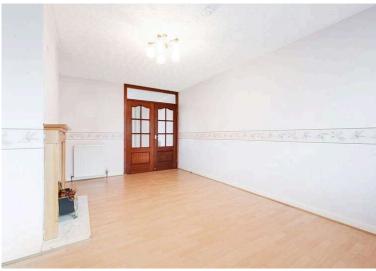

## Lounge 5.50 m x 3.20 m / 18'1" x 10'6"

This is a good sized lounge. Double doors to dining kitchen. Fireplace. Front.

## Dining Kitchen 5.20 m x 2.60 m / 17'1" x 8'6"

This is a well proportioned dining kitchen, which has French doors leading to the garden. Rear.