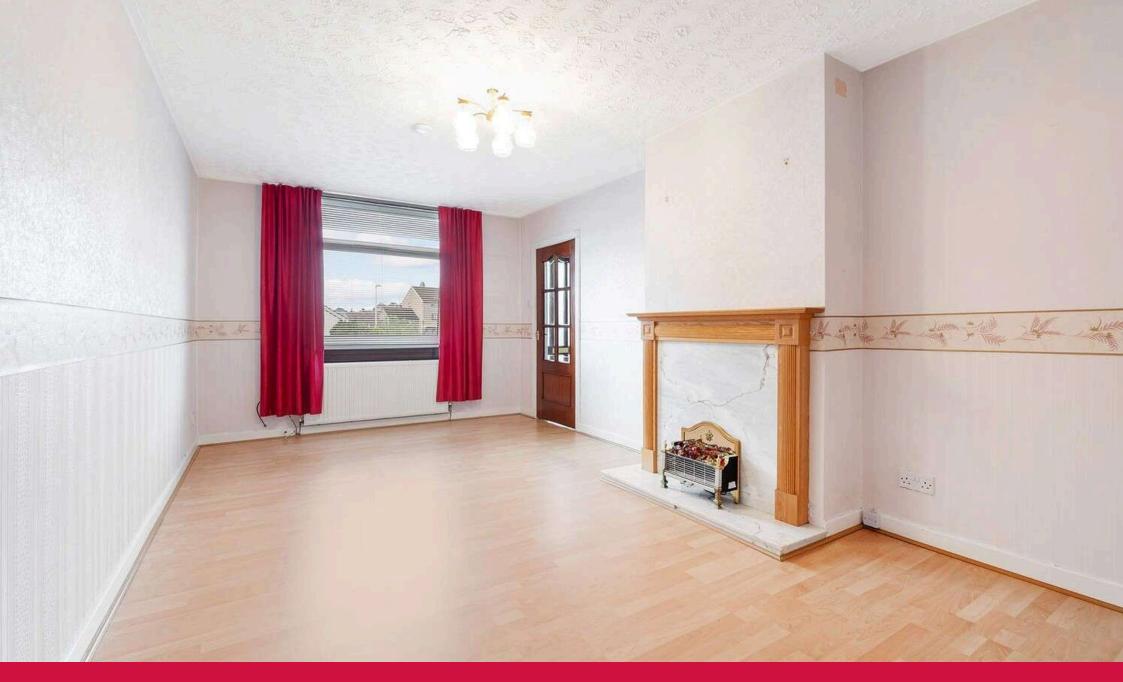

## Lounge 5.50 m x 3.20 m / 18'1" x 10'6"

This is a good sized lounge. Double doors to dining kitchen. Fireplace. Front.