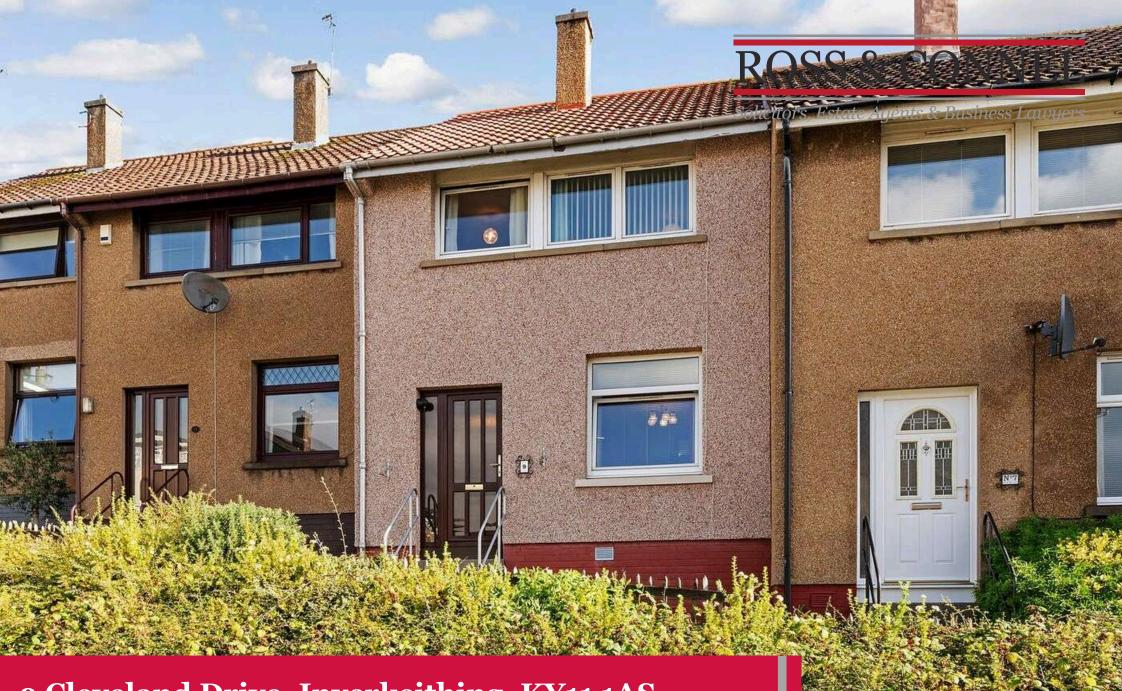

**9 Cleveland Drive, Inverkeithing, KY11 1AS** Offers Over £120,000

Well proportioned terraced villa located in popular area close to all local amenties and ideally for placed commuters. Entrance hall Lounge/dining room, Kitchen, 3 Bedrooms, Bathroom. Gas central heating. Double glazing. Lovely gardens to front and rear. Ideal family home. Ideal starter home. EPC - C. Council Tax - B. Freehold.

### LOCATION

The subjects enjoy a pleasant position within the popular residential area of Inverkeithing. The importance of Inverkeithing is associated with its geographic location straddling the main railway line, which runs north of Edinburgh to Dundee and Aberdeen. There are excellent train services from the local station to these cities with the commuter service to Edinburgh (20 minutes) being especially useful. All the towns on the Fife Circle are also readily accessible. The town is also particularly convenient for the national motorway system with access to the M90 being less than 1 mile distant. Due to the town's proximity to these excellent transport facilities local housing has proved popular with commuters to Edinburgh and offer better value for money than city centre housing. Inverkeithing has a good range of shops and leisure facilities whilst the local primary school and Inverkeithing High School together with the neighbouring community centre and nursery school are all within easy reach.

### **PROPERTY - MID TERRACED VILLA**

- Hall
- Lounge
- Dining kitchen
- 3 Bedrooms
- Bathroom
- Double glazing
- Gas central heating
- Gardens to front and rear
- Ideal family home
- Ideal starter home
- Popular location
- Early viewing reccomended