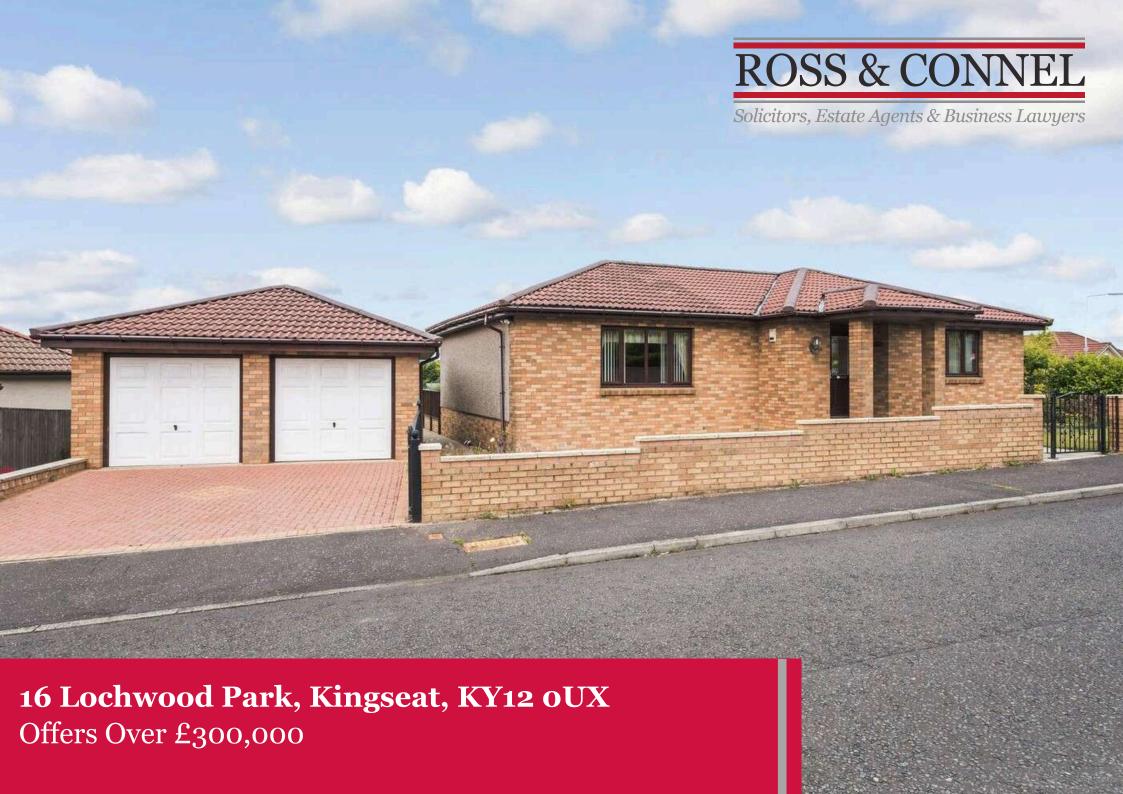

Most attractive and well proportioned detached bungalow enjoying a pleasant corner location within this ever popular residential area. Entrance hall, Lounge, Dining room, Contemporary kitchen, Utility room, 3 Double Bedrooms (Master en-suite shower room), Family bathroom. Beautiful gardens to front, side and rear. Double garage. Double monoblock driveway. Superb family home. Wood finishings throughout. Modern decor. Good storage. EPC- TBC. Council Tax - TBC. Freehold.

#### **PROPERTY - DETACHED BUNGALOW**

- Entrance vestibule
- Hall
- Lounge
- Dining room
- Recently refitted kitchen
- Utility room
- 3 Double bedrooms
- Bathroom
- Double glazing
- Gas central heating
- Lovely, well proportioned gardens
- Double garage
- Double monoblock driveway
- Modern decor

#### **GARAGE/DRIVEWAY**

There is a large double garage, with 2 up n over doors accessed via a monoblock driveway.