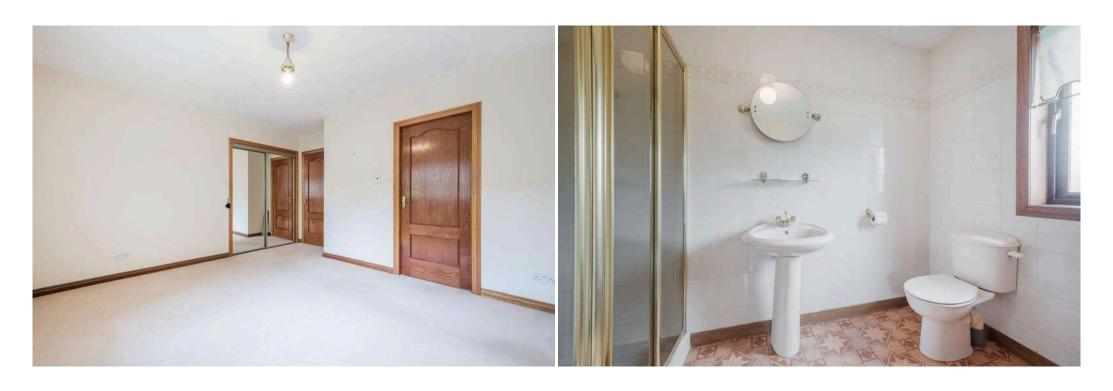

# Master Bedroom 4.20 m x 3.50 m / 13'9" x 11'6"

A spacious master bedroom. Built in wardrobes. Door to en-suite shower room. Rear.

#### En-suite Shower room 2.60 m x 1.60 m / 8'6" x 5'3"

Fitted with a suite suite. Side.