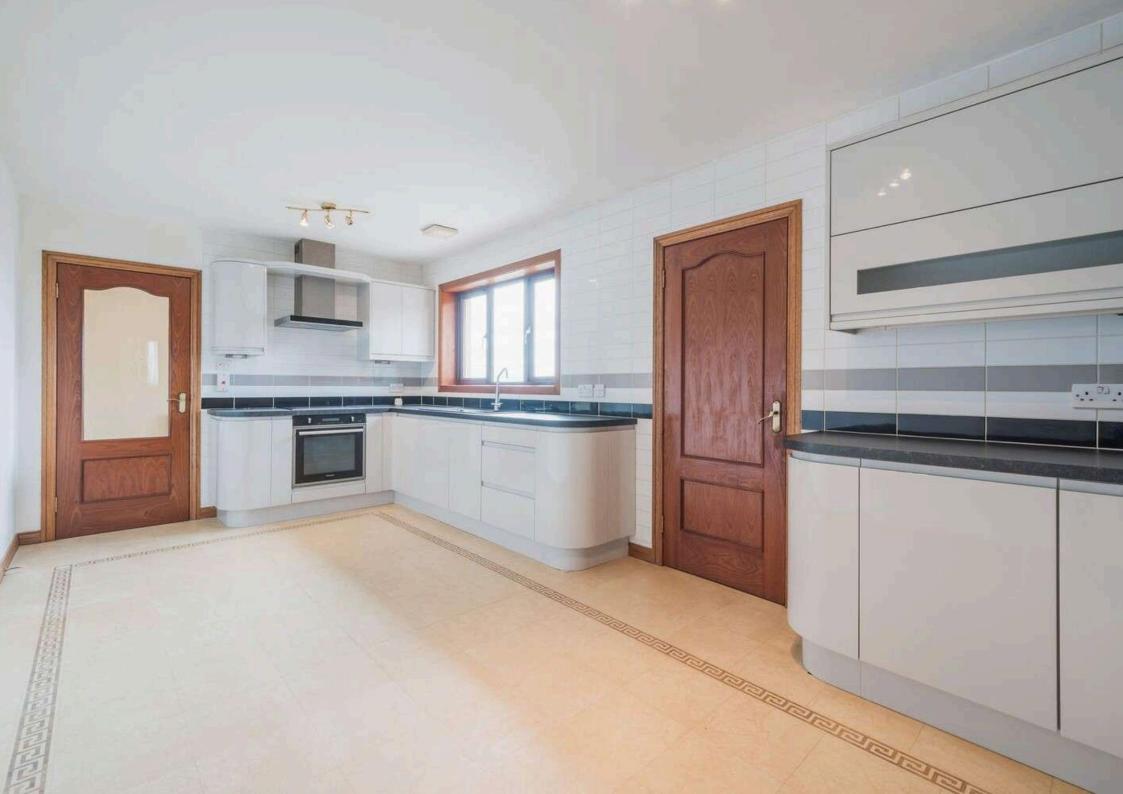

## Breakfasting Kitchen 5.90 m x 3.00 m / 19'4" x 9'10"

This great sized kitchen has recently been refitted. Door to utility room and hall. Rear.

# Utility Room 2.20 m x 1.80 m / 7'3" x 5'11"

A very handy room. Door to garden. Rear.