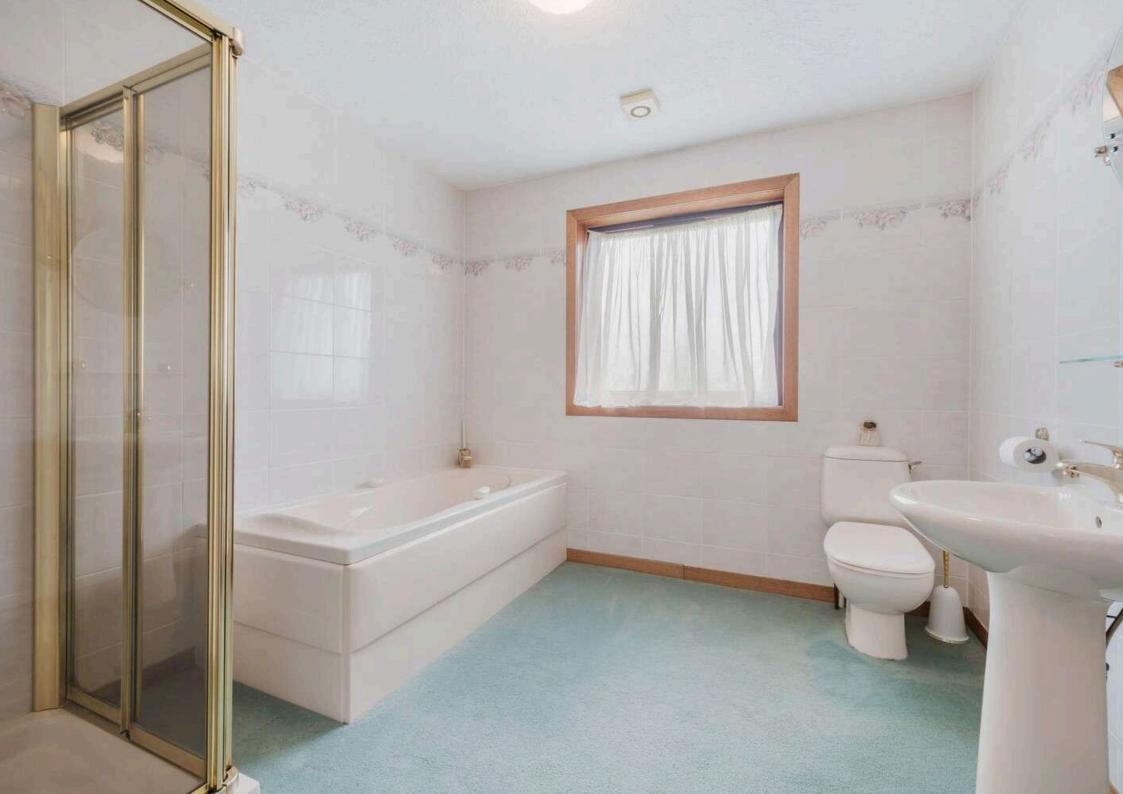

#### Bathroom 2.90 m x 2.80 m / 9'6" x 9'2"

A spacious bathroom fitted with a light coloured suite incorporating a separate shower compartment. Side.