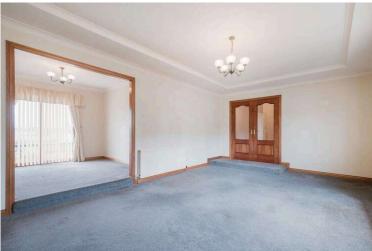

#### Lounge 6.00 m x 4.00 m / 19'8" x 13'1"

This is a superbly proportioned lounge. Arch to dining room. Front.

# Dining Room 3.10 m x 3.00 m / 10'2" x 9'10"

Another good sized public room. Patio doors to garden. Door to kitchen. Rear.