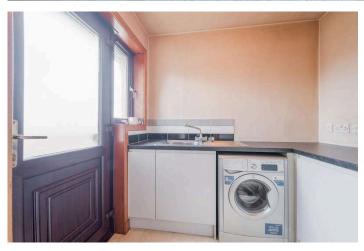

# Utility Room 2.20 m x 1.80 m / 7'3" x 5'11"

A very handy room. Door to garden. Rear.