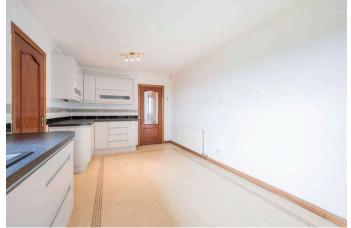

## Breakfasting Kitchen 5.90 m x 3.00 m / 19'4" x 9'10"

This great sized kitchen has recently been refitted. Door to utility room and hall. Rear.