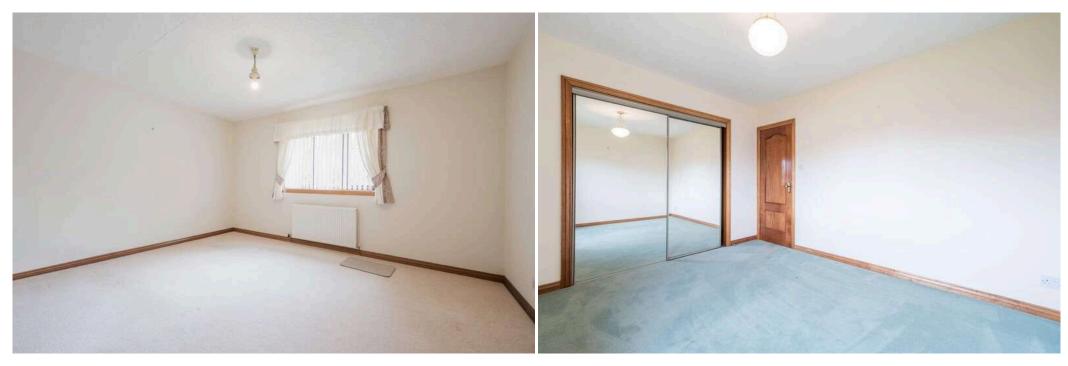

# Bedroom 2 3.90 m x 3.00 m / 12'10" x 9'10"

The second double bedroom is well proportioned and also has built in wardrobes. Side.

#### Bedroom 3 4.10 m x 2.90 m / 13'5" x 9'6"

Also of double proportions. Rear.