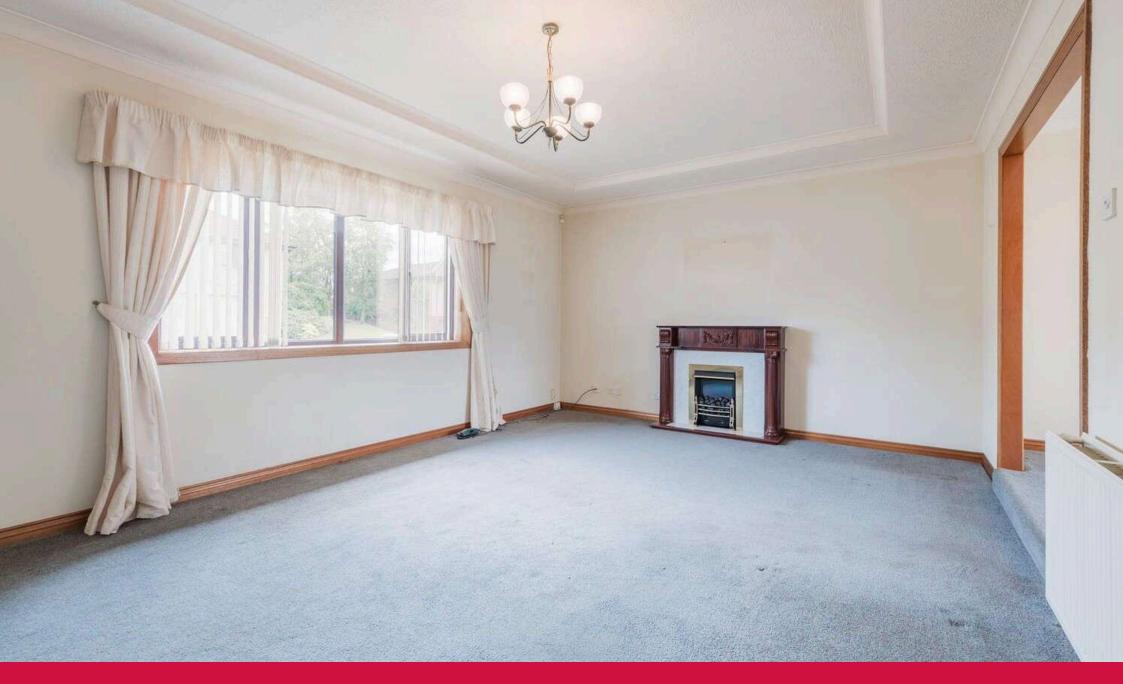

#### Lounge 6.00 m x 4.00 m / 19'8" x 13'1"

This is a superbly proportioned lounge. Arch to dining room. Front.