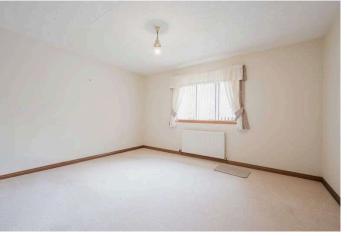

# Master Bedroom 4.20 m x 3.50 m / 13'9" x 11'6"

A spacious master bedroom. Built in wardrobes. Door to en-suite shower room. Rear.

# Bedroom 2 3.90 m x 3.00 m / 12'10" x 9'10"

The second double bedroom is well proportioned and also has built in wardrobes. Side.

#### Bedroom 3 4.10 m x 2.90 m / 13'5" x 9'6"

Also of double proportions. Rear.