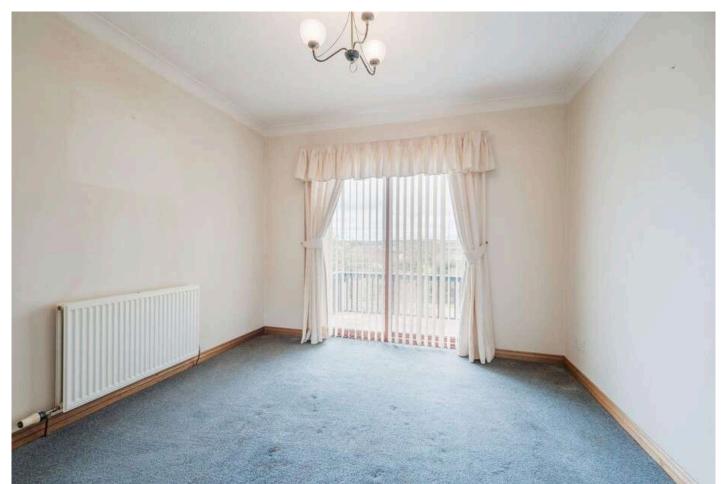

# Master Bedroom 4.20 m x 3.50 m / 13'9" x 11'6"

A spacious master bedroom. Built in wardrobes. Door to en-suite shower room. Rear.

# Bedroom 2 3.90 m x 3.00 m / 12'10" x 9'10"

The second double bedroom is well proportioned and also has built in wardrobes. Side.

#### Bedroom 3 4.10 m x 2.90 m / 13'5" x 9'6"

Also of double proportions. Rear.