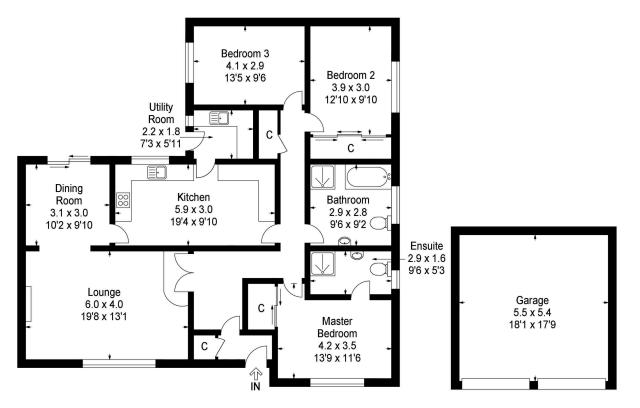

#### **ACCOMMODATION**

#### **Entrance Vestibule**

Door to hall. Storageb cupboard.

### Hall

With access to lounge, kitchen, 3 bedrooms and bathroom. Storage cupboard.

#### Lounge 6.00 m x 4.00 m / 19'8" x 13'1"

This is a superbly proportioned lounge. Arch to dining room. Front.

# Dining Room 3.10 m x 3.00 m / 10'2" x 9'10"

Another good sized public room. Patio doors to garden. Door to kitchen. Rear.

## Breakfasting Kitchen 5.90 m x 3.00 m / 19'4" x 9'10"

This great sized kitchen has recently been refitted. Door to utility room and hall. Rear.

# Utility Room 2.20 m x 1.80 m / 7'3" x 5'11"

A very handy room. Door to garden. Rear.

# Master Bedroom 4.20 m x 3.50 m / 13'9" x 11'6"

A spacious master bedroom. Built in wardrobes. Door to en-suite shower room. Rear.

#### En-suite Shower room 2.60 m x 1.60 m / 8'6" x 5'3"

Fitted with a suite suite. Side.

# Bedroom 2 3.90 m x 3.00 m / 12'10" x 9'10"

The second double bedroom is well proportioned and also has built in wardrobes. Side.

#### Bedroom 3 4.10 m x 2.90 m / 13'5" x 9'6"

Also of double proportions. Rear.

#### Bathroom 2.90 m x 2.80 m / 9'6" x 9'2"

A spacious bathroom fitted with a light coloured suite incorporating a separate shower compartment. Side.

#### **GARAGE/DRIVEWAY**

There is a large double garage, with 2 up n over doors accessed via a monoblock driveway.

# **HOME REPORT**

A Home Report incorporating a Single Survey, Energy Performance Certificate and Property Questionnaire is available to parties genuinely interested in this property.

This plan is for layout guidance only and is not drawn to scale. Whilst every care is taken in the preparation of this plan, please check all dimension and shapes before making any decision reliant upon them. All room dimensions taken through cupboard/wardrobes to wall surface where possible or to surfaces indicated by arrow heads. (ID 110927)