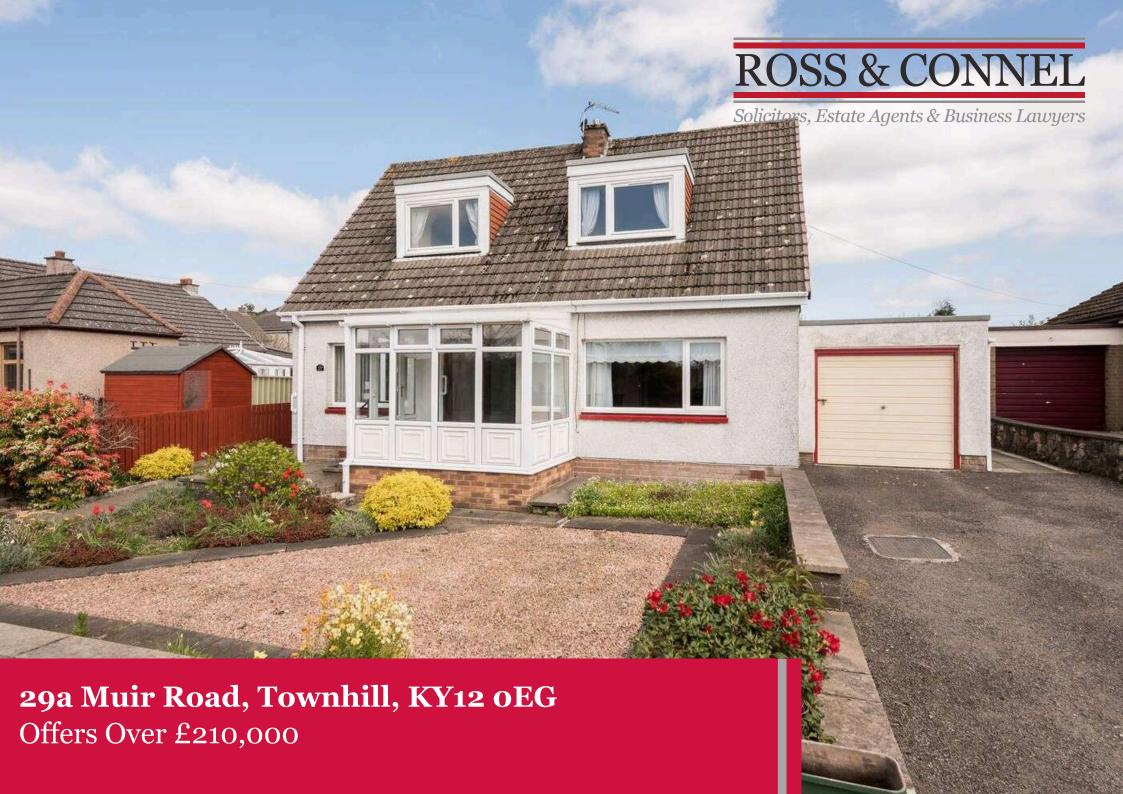

Spacious detached villa enjoying a quiet, pleasant location with a most attractive open outlook to the front across neighbouring farmland. Entrance Porch, Hall, Lounge, Dining room, Kitchen, 3 Bedrooms, Bathroom, Shower room. Double glazing. Gas central heating. Garage. Driveway. Gardens to front and rear. Requires modernisation and upgrading. Great potential. Ideal family home. EPC - D

## **LOCATION**

Muir Road is quietly situated on the outskirts of the popular village of Townhill, located only one mile north of Dunfermline Town Centre, yet surrounded by woodland and agricultural ground, with a country park and central loch. Within walking distance, there are local shops, a primary school, horse riding facilities and a regular bus service to Dunfermline. For the commuter there is easy access to the M90 Motorway for travel both north and south and Queen Margaret Railway Halt is only a five minute drive.

## **PROPERTY - DETACHED VILLA**

- Entrance vestibule
- Hall
- Lounge
- Dining room
- Kitchen
- 3 Bedrooms
- Bathroom
- Shower room
- Double glazing
- Gas central heating
- · Gardens to front, side and rear
- Requires modernisation and upgrading