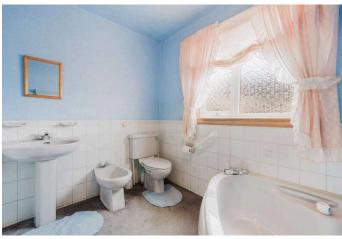

## Bathroom 2.70 m x 1.90 m / 8'10" x 6'3"

Fitted with a coloured suite. Side.

## Shower Room 2.20 m x 1.70 m / 7'3" x 5'7"

Fitted with a white suite. Mid.