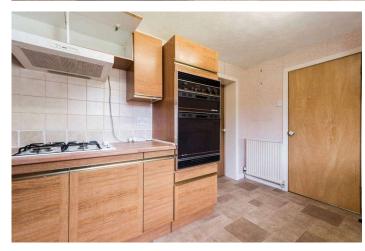

## Kitchen 3.60 m x 2.70 m / 11'10" x 8'10"

A good sized kitchen. Door to utility room and hall. Rear.

## Utility Room 2.70 m x 1.80 m / 8'10" x 5'11"

This is a handy room in any family home. Door to garden.