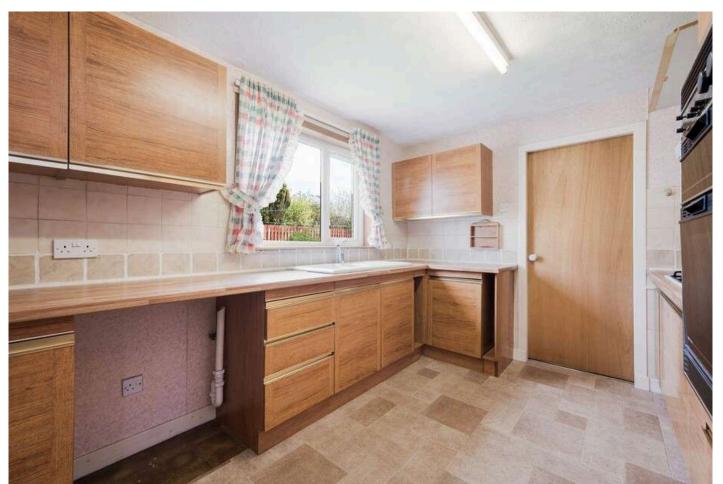

## Kitchen 3.60 m x 2.70 m / 11'10" x 8'10"

A good sized kitchen. Door to utility room and hall. Rear.