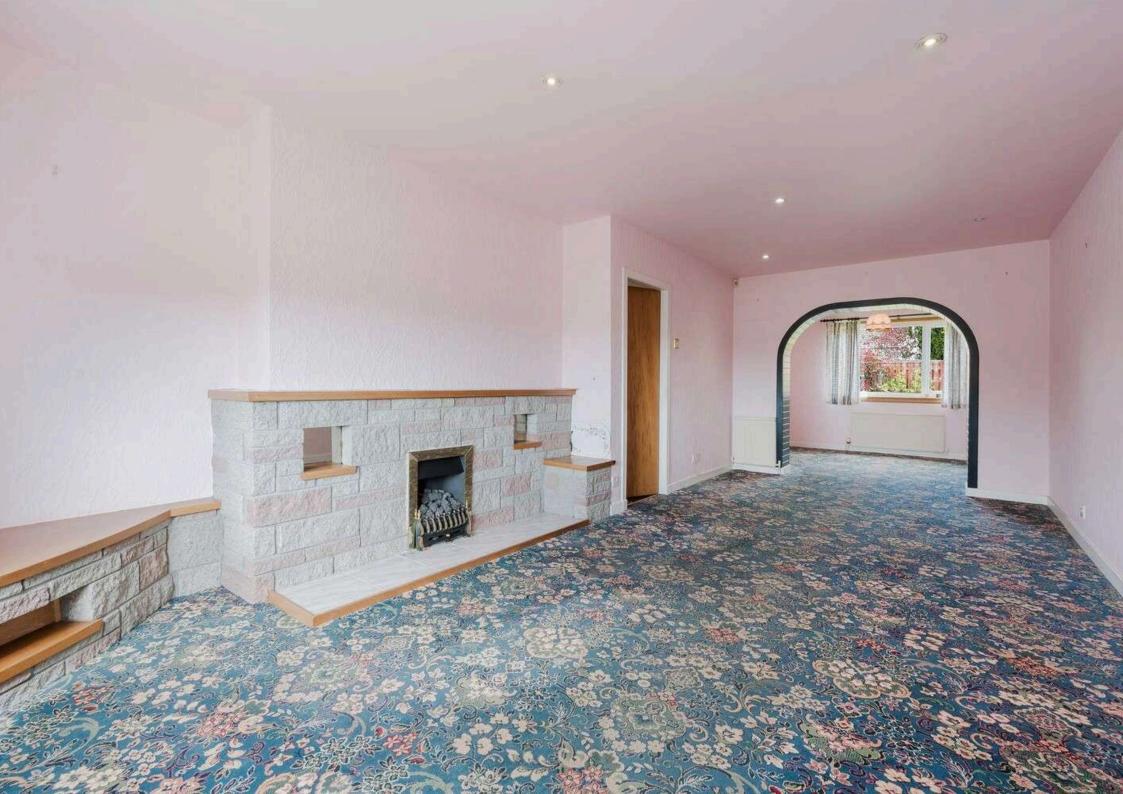

## Lounge 6.70 m x 3.80 m / 22'0" x 12'6"

This is a superbly proportioned lounge. Arch to dining room.

## Dining Room 3.10 m x 2.70 m / 10'2" x 8'10"

With door to kitchen, Rear,