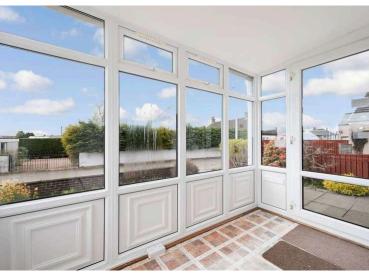

## **PROPERTY - DETACHED VILLA**

- Entrance vestibule
- Hall
- Lounge
- Dining room
- Kitchen
- 3 Bedrooms
- Bathroom
- Shower room
- Double glazing
- Gas central heating
- · Gardens to front, side and rear
- Requires modernisation and upgrading