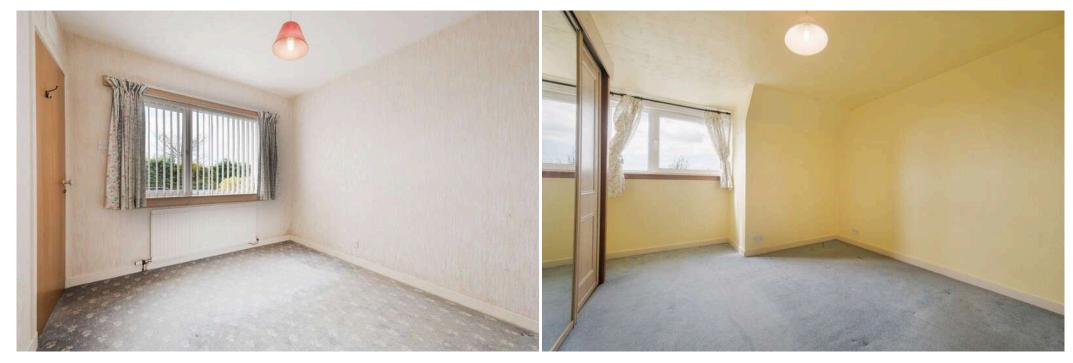

## Bedroom 3 3.20 m x 2.80 m / 10'6" x 9'2"

A good sized double bedroom boasting built in wardrobes with sliding doors. Front.

#### Bedroom 1 4.4 m x 4.0 m / 14'5" x 13'1"

This well proportioned double bedroom enjoys a lovely open outlook over neighbouring farmland. Built in wardrobes. Front.

## Bedroom 2 4.40 m x 3.20 m / 14'5" x 10'6"

The second double bedroom is also of good proportions and enjoys the open outlook. Built in wardrobes. Front.