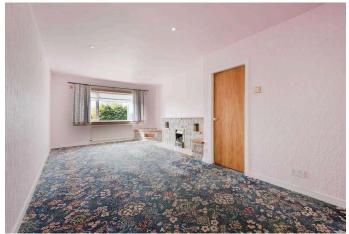

#### Bedroom 1 4.4 m x 4.0 m / 14'5" x 13'1"

This well proportioned double bedroom enjoys a lovely open outlook over neighbouring farmland. Built in wardrobes. Front.

## Bedroom 2 4.40 m x 3.20 m / 14'5" x 10'6"

The second double bedroom is also of good proportions and enjoys the open outlook. Built in wardrobes. Front.