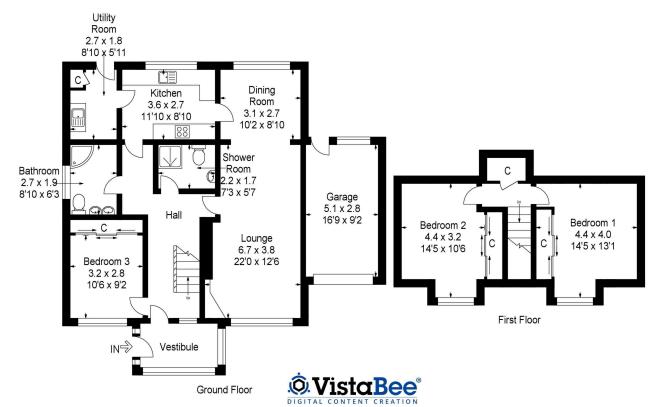

## **ACCOMMODATION**

#### **Entrance Vestibule**

With door to hall.

#### Hall

This hall gives access to the Lounge, Kitchen, Bathroom, Shower room and Bedroom 3.

## Lounge 6.70 m x 3.80 m / 22'0" x 12'6"

This is a superbly proportioned lounge. Arch to dining room.

## Dining Room 3.10 m x 2.70 m / 10'2" x 8'10"

With door to kitchen, Rear,

## Kitchen 3.60 m x 2.70 m / 11'10" x 8'10"

A good sized kitchen. Door to utility room and hall. Rear.

## Utility Room 2.70 m x 1.80 m / 8'10" x 5'11"

This is a handy room in any family home. Door to garden.

## Bathroom 2.70 m x 1.90 m / 8'10" x 6'3"

Fitted with a coloured suite. Side.

## Shower Room 2.20 m x 1.70 m / 7'3" x 5'7"

Fitted with a white suite. Mid.

## Bedroom 3 3.20 m x 2.80 m / 10'6" x 9'2"

A good sized double bedroom boasting built in wardrobes with sliding doors. Front.

## Landing

With doors to 2 bedrooms.

#### Bedroom 1 4.4 m x 4.0 m / 14'5" x 13'1"

This well proportioned double bedroom enjoys a lovely open outlook over neighbouring farmland. Built in wardrobes. Front.

## Bedroom 2 4.40 m x 3.20 m / 14'5" x 10'6"

The second double bedroom is also of good proportions and enjoys the open outlook. Built in wardrobes. Front.

## **GARAGE/DRIVEWAY**

There is a single garage accessed via a tarmac driveway.

This plan is for layout guidance only and is not drawn to scale. Whilst every care is taken in the preparation of this plan, please check all dimension and shapes before making any decision reliant upon them. All room dimensions taken through cupboard/wardrobes to wall surface where possible or to surfaces indicated by arrow heads. (ID 110927)