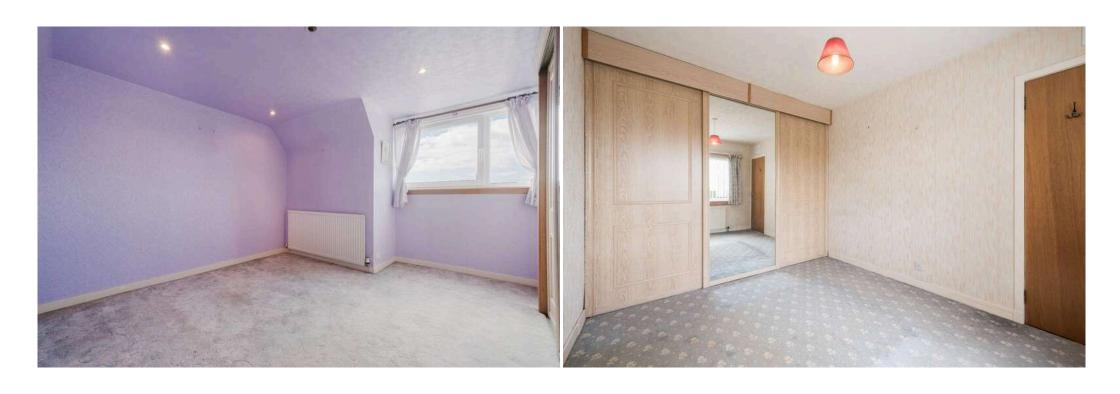

## Bedroom 3 3.20 m x 2.80 m / 10'6" x 9'2"

A good sized double bedroom boasting built in wardrobes with sliding doors. Front.

#### Bedroom 1 4.4 m x 4.0 m / 14'5" x 13'1"

This well proportioned double bedroom enjoys a lovely open outlook over neighbouring farmland. Built in wardrobes. Front.

## Bedroom 2 4.40 m x 3.20 m / 14'5" x 10'6"

The second double bedroom is also of good proportions and enjoys the open outlook. Built in wardrobes. Front.