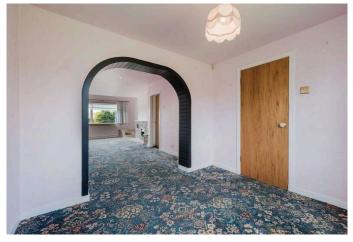

#### Hall

This hall gives access to the Lounge, Kitchen, Bathroom, Shower room and Bedroom 3.

## Lounge 6.70 m x 3.80 m / 22'0" x 12'6"

This is a superbly proportioned lounge. Arch to dining room.