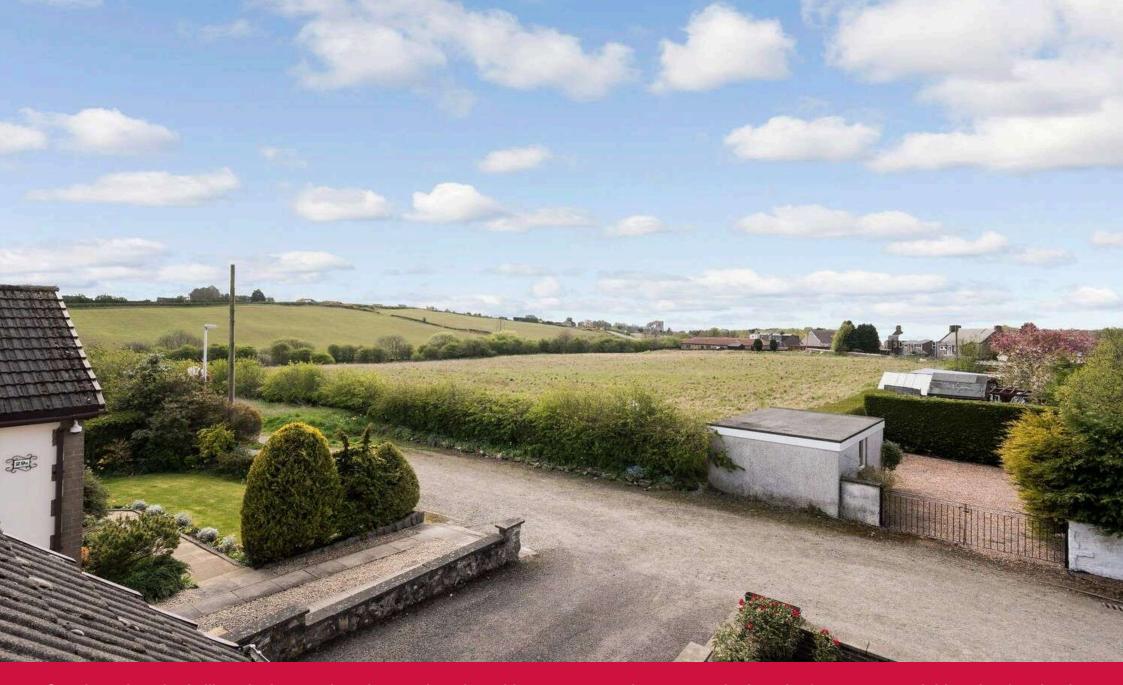

Spacious detached villa enjoying a quiet, pleasant location with a most attractive open outlook to the front across neighbouring farmland. Entrance Porch, Hall, Lounge, Dining room, Kitchen, 3 Bedrooms, Bathroom, Shower room. Double glazing. Gas central heating. Garage. Driveway. Gardens to front and rear. Requires modernisation and upgrading. Great potential. Ideal family home. EPC - D

#### Bedroom 1 4.4 m x 4.0 m / 14'5" x 13'1"

This well proportioned double bedroom enjoys a lovely open outlook over neighbouring farmland. Built in wardrobes. Front.

## Bedroom 2 4.40 m x 3.20 m / 14'5" x 10'6"

The second double bedroom is also of good proportions and enjoys the open outlook. Built in wardrobes. Front.