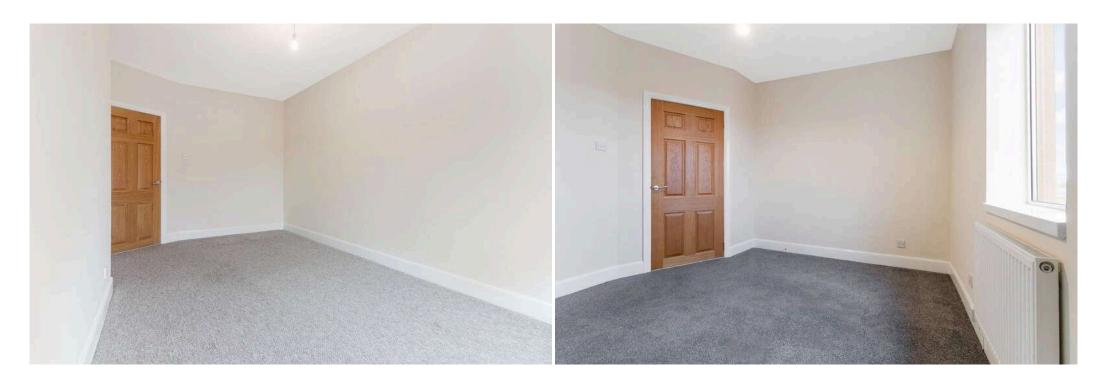

# Lounge 4.40 m x 4.00 m / 14'5" x 13'1"

A good sized lounge which also features the solid Oak flooring. Storage cupboard. Front.

# Bedroom 2 3.60 m x 3.30 m / 11'10" x 10'10"

The second double bedroom is also of good proportions. Front.