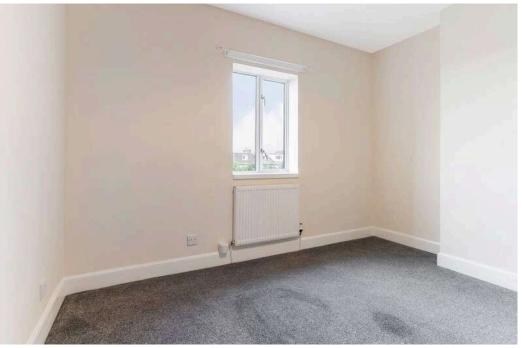

# Bedroom 1 4.70 m x 2.80 m / 15'5" x 9'2"

A well proportioned double bedroom with a double built in wardrobe. Rear.

# Bedroom 2 3.60 m x 3.30 m / 11'10" x 10'10"

The second double bedroom is also of good proportions. Front.