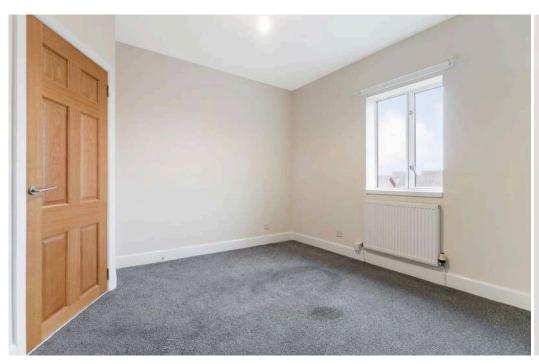

# Bedroom 1 4.70 m x 2.80 m / 15'5" x 9'2"

A well proportioned double bedroom with a double built in wardrobe. Rear.

# Bedroom 2 3.60 m x 3.30 m / 11'10" x 10'10"

The second double bedroom is also of good proportions. Front.