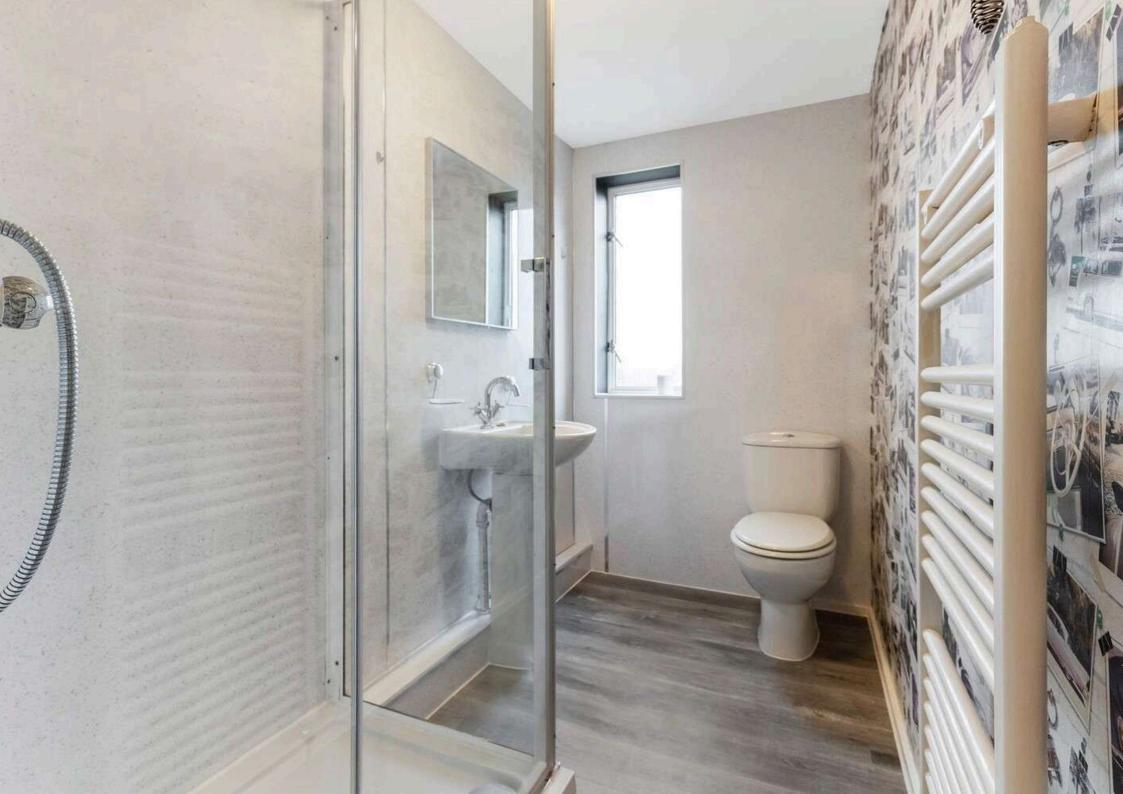

# Shower Room 2.70 m x 1.40 m / 8'10" x 4'7"

This very smart shower room has been upgraded. Rear.