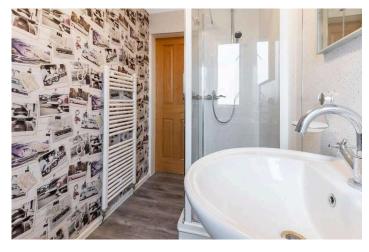

# Shower Room 2.70 m x 1.40 m / 8'10" x 4'7"

This very smart shower room has been upgraded. Rear.