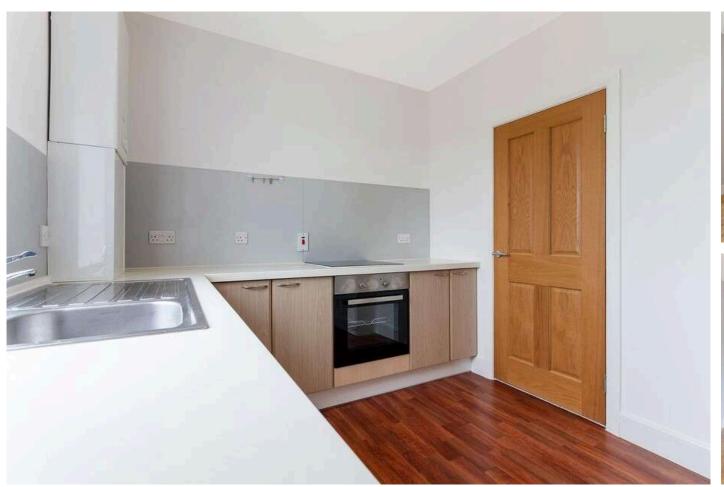

# Breakfasting Kitchen 3.00 m x 2.70 m / 9'10" x 8'10"

This most atttractive kitchen has been upgraded. Space for table and chairs. Combination gas boiler. Rear.