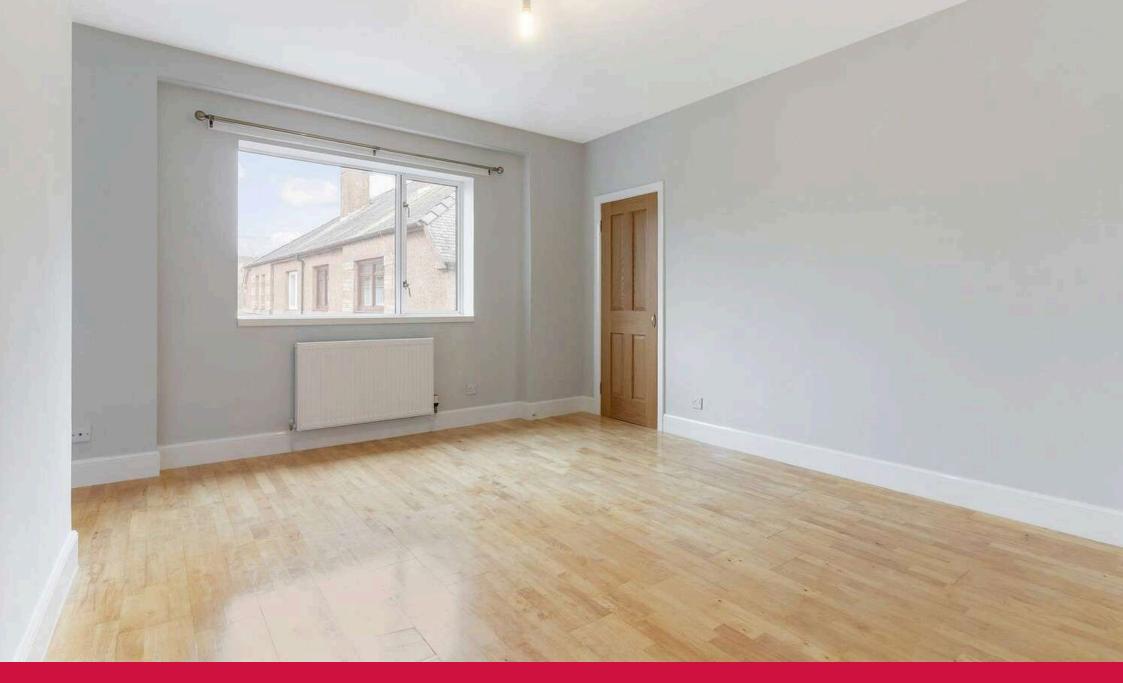

# Lounge 4.40 m x 4.00 m / 14'5" x 13'1"

A good sized lounge which also features the solid Oak flooring. Storage cupboard. Front.

# Bedroom 1 4.70 m x 2.80 m / 15'5" x 9'2"

A well proportioned double bedroom with a double built in wardrobe. Rear.

# Bedroom 2 3.60 m x 3.30 m / 11'10" x 10'10"

The second double bedroom is also of good proportions. Front.