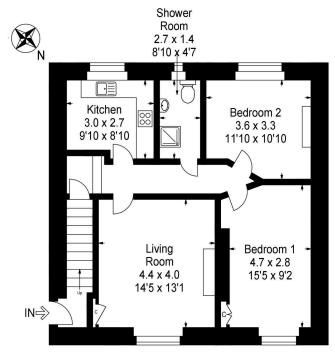

#### Hall

With most attractive solid oak flooring. Wooden doors gives access to all the apartments.

# Lounge 4.40 m x 4.00 m / 14'5" x 13'1"

A good sized lounge which also features the solid Oak flooring. Storage cupboard. Front.

# Breakfasting Kitchen 3.00 m x 2.70 m / 9'10" x 8'10"

This most atttractive kitchen has been upgraded. Space for table and chairs. Combination gas boiler. Rear.

# Bedroom 1 4.70 m x 2.80 m / 15'5" x 9'2"

A well proportioned double bedroom with a double built in wardrobe. Rear.

# Bedroom 2 3.60 m x 3.30 m / 11'10" x 10'10"

The second double bedroom is also of good proportions. Front.

# Shower Room 2.70 m x 1.40 m / 8'10" x 4'7"

This very smart shower room has been upgraded. Rear.

# **HOME REPORT**

A Home Report incorporating a Single Survey, Energy Performance Certificate and Property Questionnaire is available to parties genuinely interested in this property.

This plan is for layout guidance only and is not drawn to scale. Whilst every care is taken in the preparation of this plan, please check all dimension and shapes before making any decision reliant upon them. All room dimensions taken through cupboard/wardrobes to wall surface where possible or to surfaces indicated by arrow heads. (DI 10927)