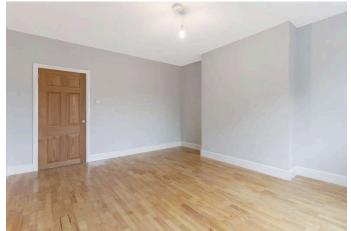

# Lounge 4.40 m x 4.00 m / 14'5" x 13'1"

A good sized lounge which also features the solid Oak flooring. Storage cupboard. Front.