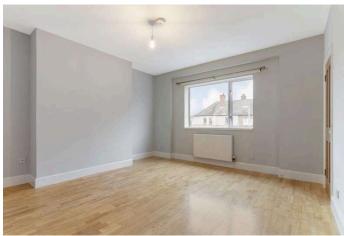

# Bedroom 1 4.70 m x 2.80 m / 15'5" x 9'2"

A well proportioned double bedroom with a double built in wardrobe. Rear.

# Bedroom 2 3.60 m x 3.30 m / 11'10" x 10'10"

The second double bedroom is also of good proportions. Front.