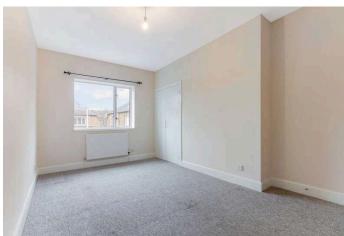

# Bedroom 1 4.70 m x 2.80 m / 15'5" x 9'2"

A well proportioned double bedroom with a double built in wardrobe. Rear.

# Bedroom 2 3.60 m x 3.30 m / 11'10" x 10'10"

The second double bedroom is also of good proportions. Front.