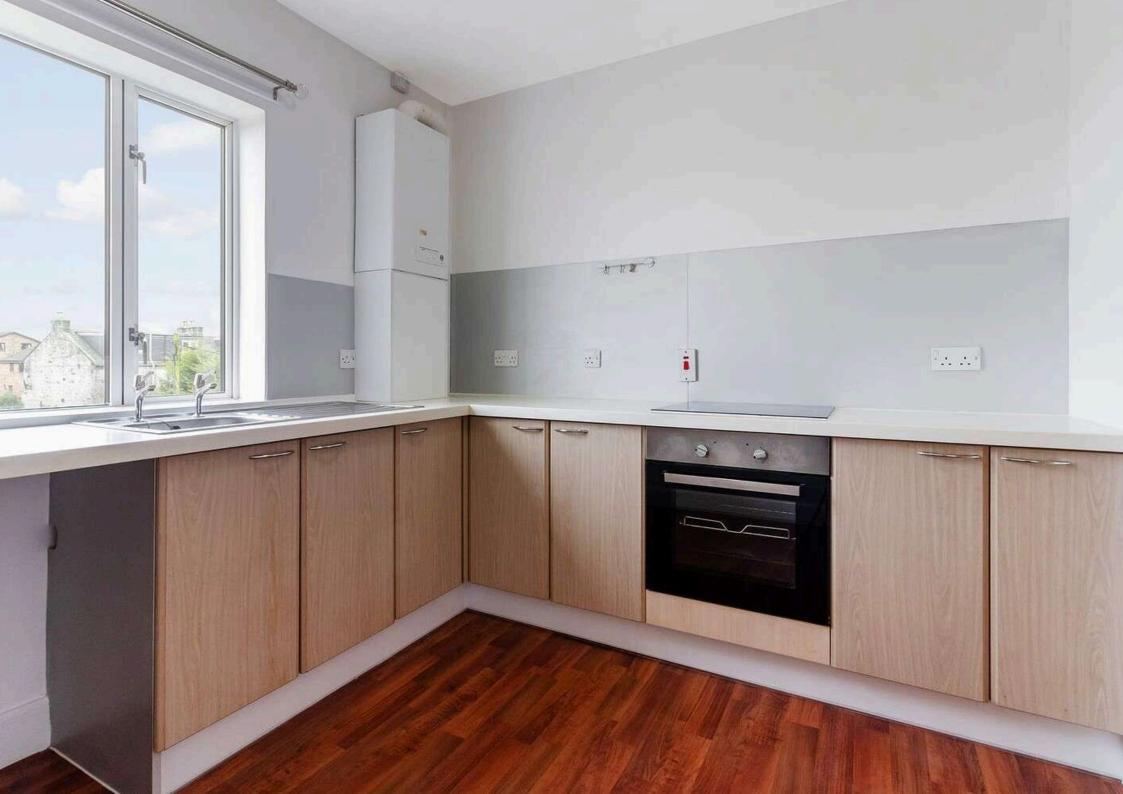

# Breakfasting Kitchen 3.00 m x 2.70 m / 9'10" x 8'10"

This most atttractive kitchen has been upgraded. Space for table and chairs. Combination gas boiler. Rear.