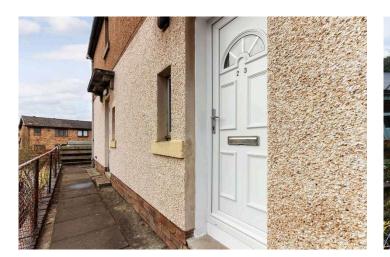

# Entrance stair

A private internal entrance stair gives access to the property. Door to hall.

#### **PROPERTY**

- Private entrance stair
- Hall
- Lounge
- Modern breakfasting kitchen
- 2 Double bedrooms
- Attractive shower room
- Gas central heating
- Double glazing
- Private garden to rear.
- Communal drying area
- Freshly redecorated throughout
- Quality flooring and new carpets.
- Move in condition