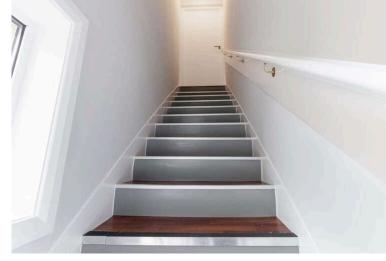

# Entrance stair

A private internal entrance stair gives access to the property. Door to hall.