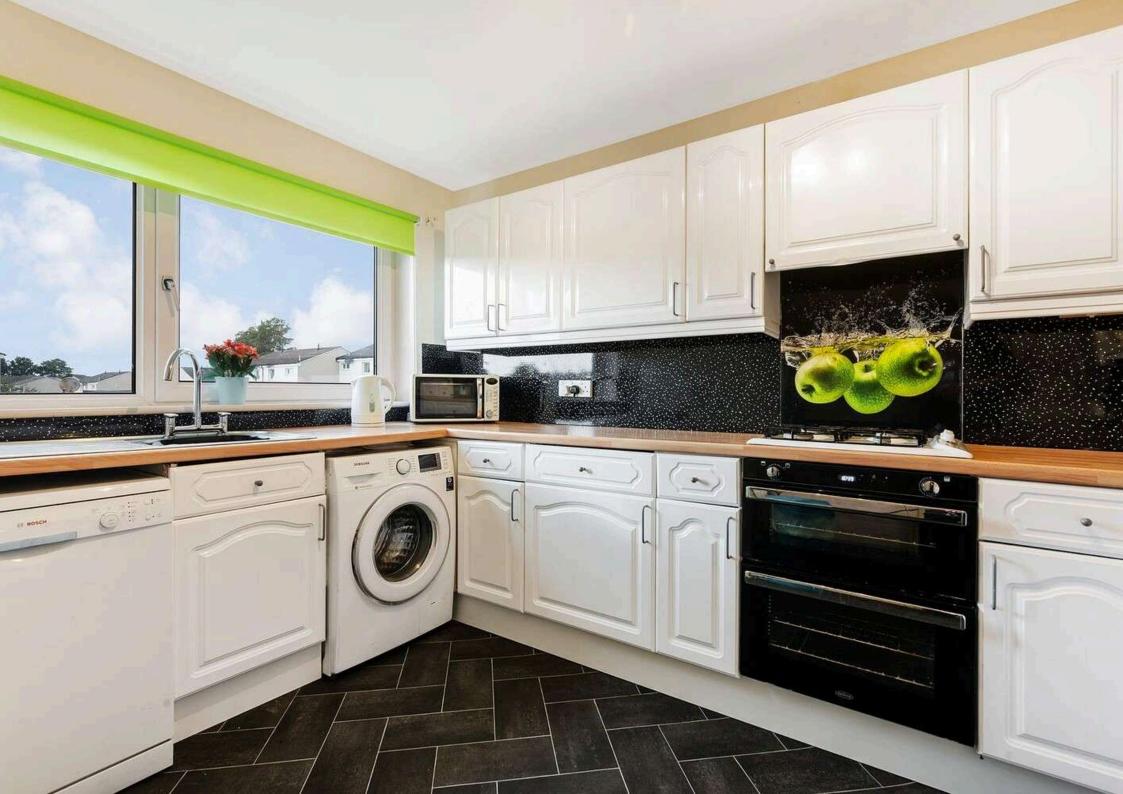

# Kitchen 3.70 m x 3.20 m / 12'2" x 10'6"

Fitted with modern floor and wall units. Front.