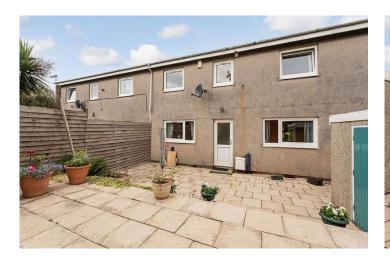

## Gardens

The property has neatly presented gardens to the front and rear. The front garden comprises 2 areas of lawn with well stocked borders. The rear garden is mainly laid in patio slabs for ease of maintenance. The rear garden is fully enclosed by fencing. Handy toolshed.