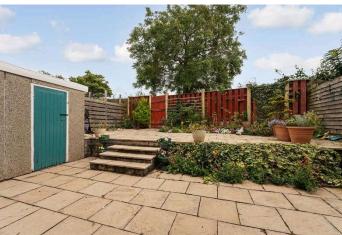

## Gardens

The property has neatly presented gardens to the front and rear. The front garden comprises 2 areas of lawn with well stocked borders. The rear garden is mainly laid in patio slabs for ease of maintenance. The rear garden is fully enclosed by fencing. Handy toolshed.