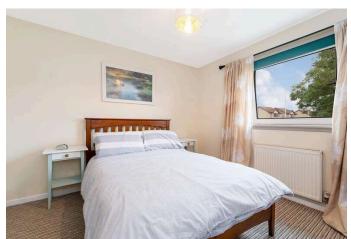

#### Bedroom 1 3.30 m x 3.20 m / 10'10" x 10'6"

A well proportioned bedroom. Front.

# Bedroom 2 3.20 m x 3.20 m / 10'6" x 10'6"

Another good sized double bedroom, which has a double built in wardrobe. Rear.

#### Bedroom 3 3.20 m x 2.40 m / 10'6" x 7'10"

The third bedroom is also of double proportions. Rear.

# Bedroom 4 3.30 m x 3.20 m / 10'10" x 10'6"

This is a good sized double bedroom. Two storage cupboards. Front.