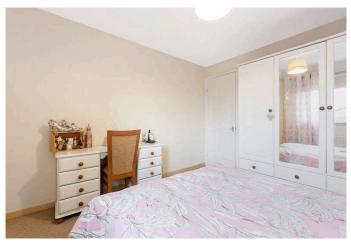

#### Bedroom 1 3.30 m x 3.20 m / 10'10" x 10'6"

A well proportioned bedroom. Front.

# Bedroom 2 3.20 m x 3.20 m / 10'6" x 10'6"

Another good sized double bedroom, which has a double built in wardrobe. Rear.

#### Bedroom 3 3.20 m x 2.40 m / 10'6" x 7'10"

The third bedroom is also of double proportions. Rear.

# Bedroom 4 3.30 m x 3.20 m / 10'10" x 10'6"

This is a good sized double bedroom. Two storage cupboards. Front.