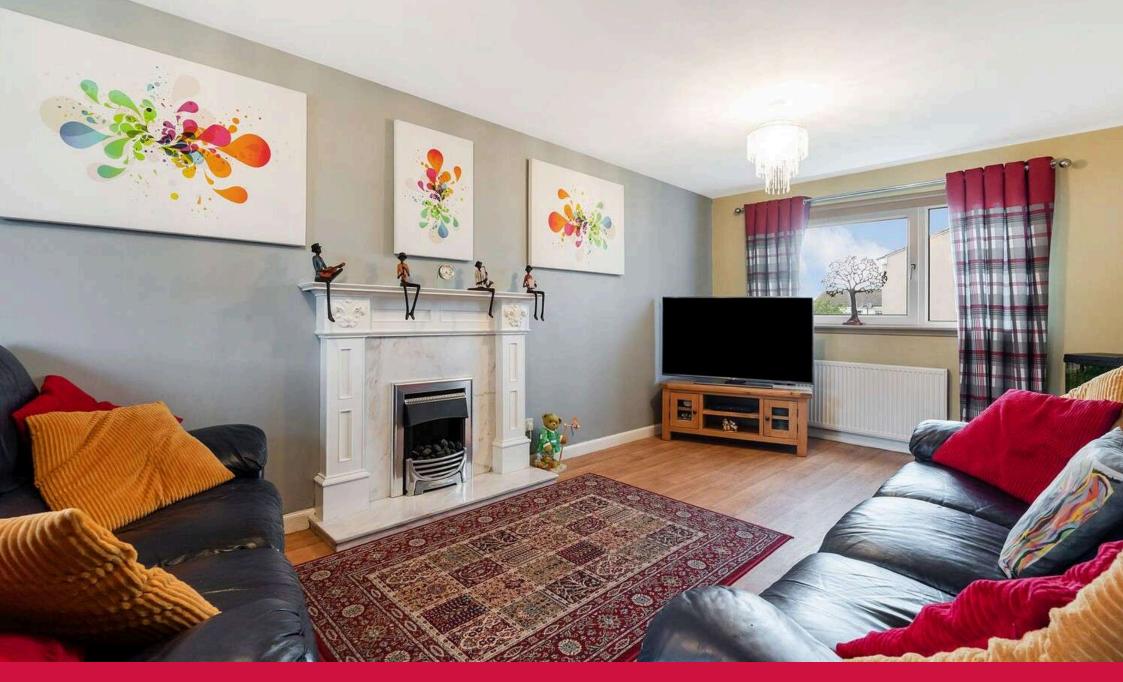

# Lounge 6.60 m x 3.20 m / 21'8" x 10'6"

This is an attractive, bright and well proprtioned room which features a modern feature fireplace. Door to rear hall.