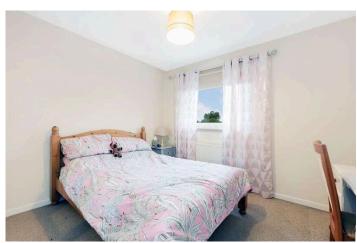

#### Bedroom 1 3.30 m x 3.20 m / 10'10" x 10'6"

A well proportioned bedroom. Front.

# Bedroom 2 3.20 m x 3.20 m / 10'6" x 10'6"

Another good sized double bedroom, which has a double built in wardrobe. Rear.

#### Bedroom 3 3.20 m x 2.40 m / 10'6" x 7'10"

The third bedroom is also of double proportions. Rear.

# Bedroom 4 3.30 m x 3.20 m / 10'10" x 10'6"

This is a good sized double bedroom. Two storage cupboards. Front.