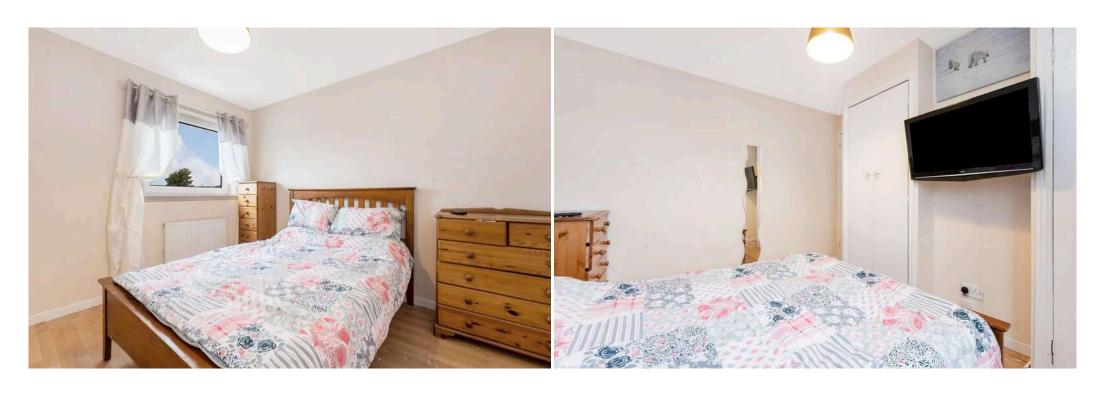

#### Bedroom 1 3.30 m x 3.20 m / 10'10" x 10'6"

A well proportioned bedroom. Front.

# Bedroom 2 3.20 m x 3.20 m / 10'6" x 10'6"

Another good sized double bedroom, which has a double built in wardrobe. Rear.

#### Bedroom 3 3.20 m x 2.40 m / 10'6" x 7'10"

The third bedroom is also of double proportions. Rear.

# Bedroom 4 3.30 m x 3.20 m / 10'10" x 10'6"

This is a good sized double bedroom. Two storage cupboards. Front.