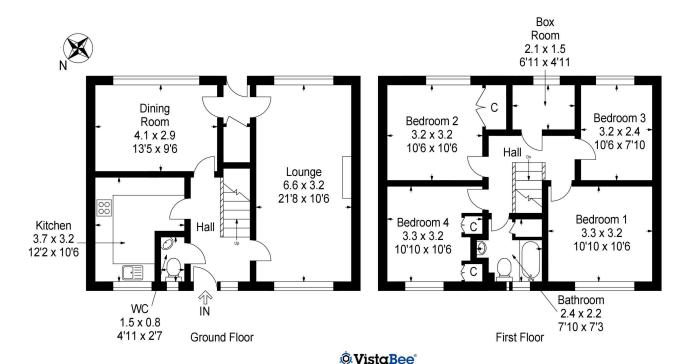

#### **ACCOMMODATION**

# Downstairs WC 1.50 m x 0.80 m / 4'11" x 2'7"

Fitted with a white suite. Front.

# Lounge 6.60 m x 3.20 m / 21'8" x 10'6"

This is an attractive, bright and well proprtioned room which features a modern feature fireplace. Door to rear hall.

## Dining Room 4.10 m x 2.90 m / 13'5" x 9'6"

This lovely room is presently used as a dining room but could easilty be used as a bedroom. Rear.

# Kitchen 3.70 m x 3.20 m / 12'2" x 10'6"

Fitted with modern floor and wall units. Front.

## Landing

With doors to 4 bedrooms, box room/study and bathroom.

#### Bedroom 1 3.30 m x 3.20 m / 10'10" x 10'6"

A well proportioned bedroom. Front.

# Bedroom 2 3.20 m x 3.20 m / 10'6" x 10'6"

Another good sized double bedroom, which has a double built in wardrobe. Rear.

#### Bedroom 3 3.20 m x 2.40 m / 10'6" x 7'10"

The third bedroom is also of double proportions. Rear.

# Bedroom 4 3.30 m x 3.20 m / 10'10" x 10'6"

This is a good sized double bedroom. Two storage cupboards. Front.

# Box room / Study 2.10 m x 1.50 m / 6'11" x 4'11"

This is a handy area which can be used for a variety of purposes. Rear.

# Bathroom 2.40 m x 2.20 m / 7'10" x 7'3"

An attractive bathroom which has been refitted with a modern white suite incorporating a jacuzzi bath and a shower set over the bath. Attractive wet wall panelling. Storage cupboard. Front.

#### HOME REPORT

A Home Report incorporating a Single Survey, Energy Performance Certificate and Property Questionnaire is available to parties genuinely interested in this property.

This plan is for layout guidance only and is not drawn to scale. Whilst every care is taken in the preparation of this plan, please check all dimension and shapes before making any decision reliant upon them. All room dimensions taken through cupboard/wardrobes to wall surface where possible or to surfaces indicated by arrow heads. (ID 110927)