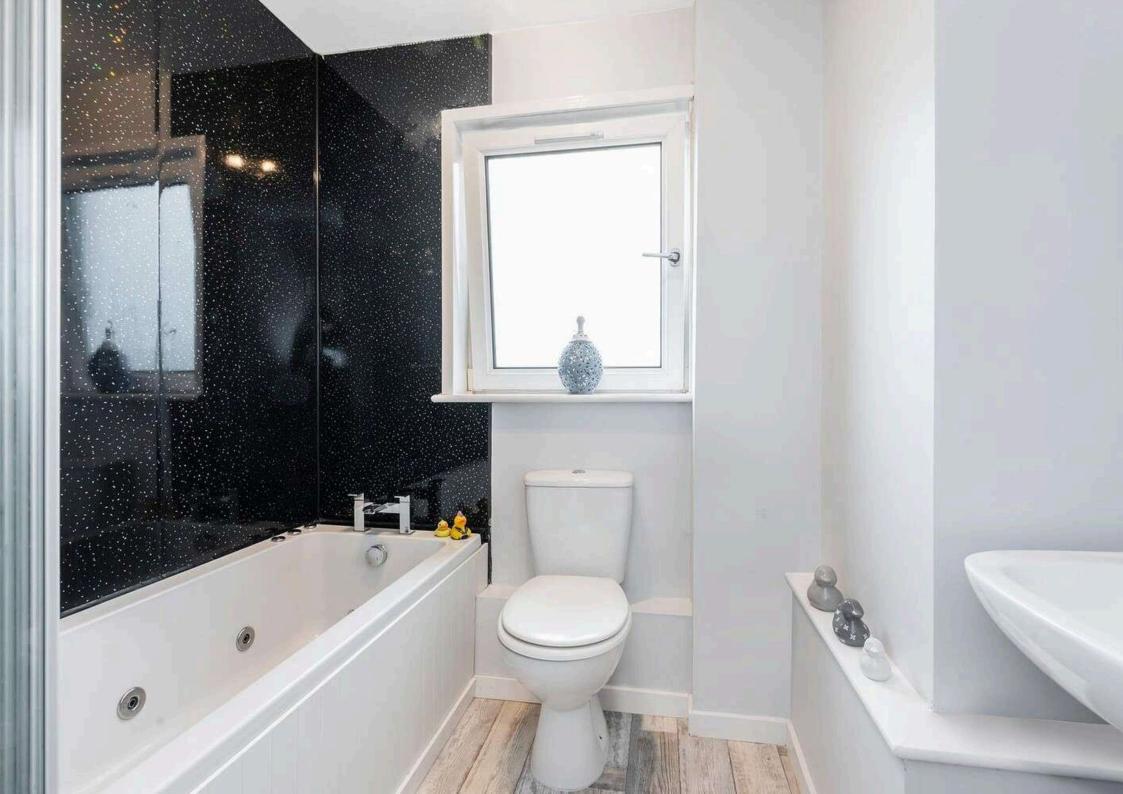

# Bathroom 2.40 m x 2.20 m / 7'10" x 7'3"

An attractive bathroom which has been refitted with a modern white suite incorporating a jacuzzi bath and a shower set over the bath. Attractive wet wall panelling. Storage cupboard. Front.