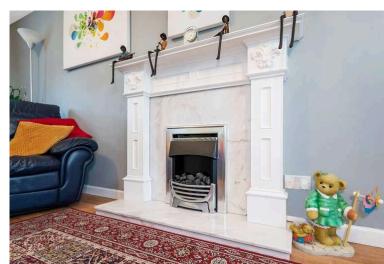

# Lounge 6.60 m x 3.20 m / 21'8" x 10'6"

This is an attractive, bright and well proprtioned room which features a modern feature fireplace. Door to rear hall.