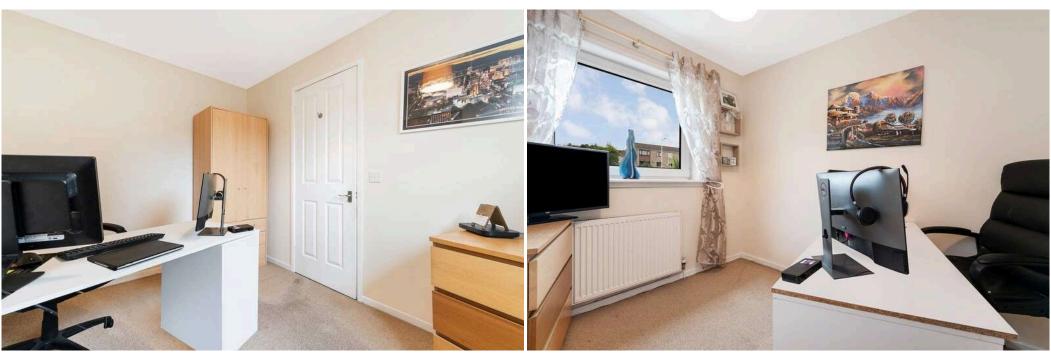

# Box room / Study 2.10 m x 1.50 m / 6'11" x 4'11"

This is a handy area which can be used for a variety of purposes. Rear.