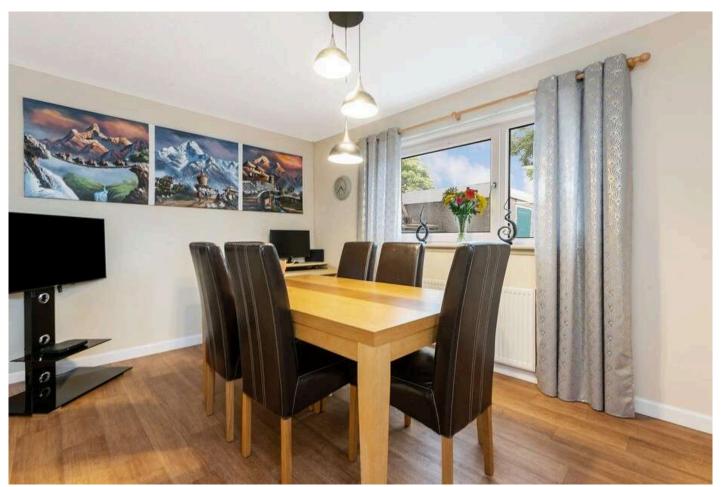

## Dining Room 4.10 m x 2.90 m / 13'5" x 9'6"

This lovely room is presently used as a dining room but could easilty be used as a bedroom. Rear.