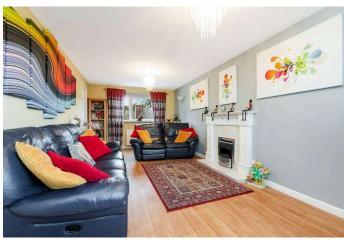

# Lounge 6.60 m x 3.20 m / 21'8" x 10'6"

This is an attractive, bright and well proprtioned room which features a modern feature fireplace. Door to rear hall.