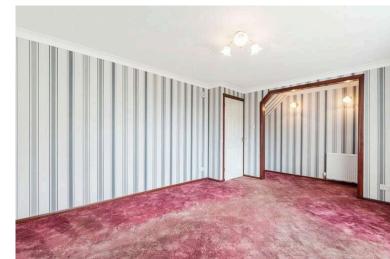

#### Lounge 5.50 m x 4.10 m / 18'1" x 13'5"

This is a well proportioned lounge. Archway to rear hall which has a door leading to the garden. Front.