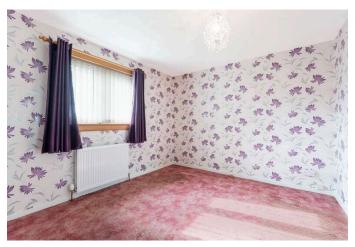

### Bedroom 1 3.50 m x 3.00 m / 11'6" x 9'10"

This double bedroom is of good proportions and has a double built in wardrobe with sliding mirror doors. Front.

## Bedroom 2

The second double bedroom also enjoys the benefit of a double built in wardrobe with sliding doors. Rear.