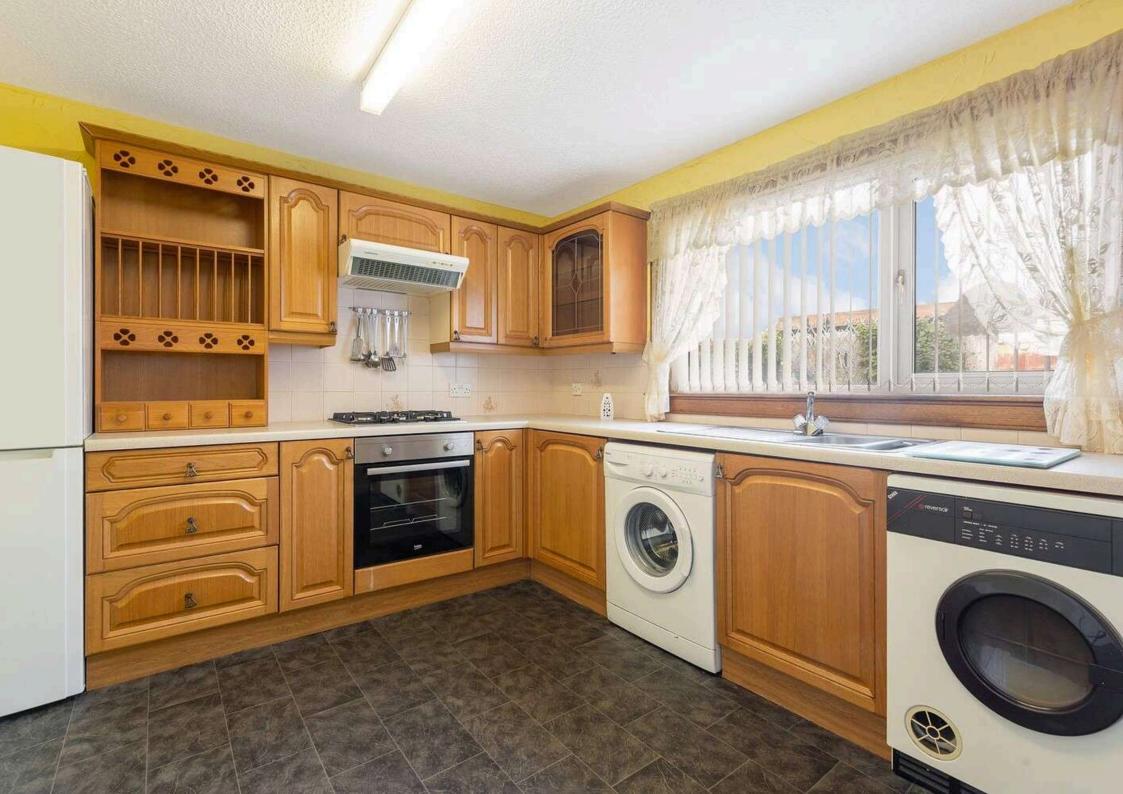

#### Breakfasting Kitchen 3.60 m x 3.60 m / 11'10" x 11'10"

The kitchen is of excellent proportions. Storage cupboard. Rear.