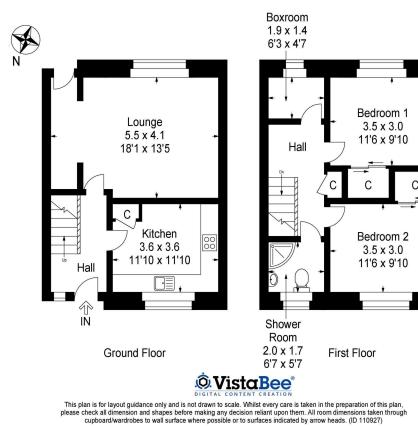

### **PROPERTY - MID TERRACED VILLA**

- Entrance Hall
- Lounge
- Breakfasting kitchen
- 2 Double bedrooms
- Box room
- Shower room
- Double glazing
- Gas central heating
- Easily maintained gardens
- Ideal family home
- Requires some modernisation and upgrading
- Great potential

#### **Entrance Hall**

With doors to the lounge and kitchen. Stairs to upper level.

#### Lounge 5.50 m x 4.10 m / 18'1" x 13'5"

This is a well proportioned lounge. Archway to rear hall which has a door leading to the garden. Front.

#### Breakfasting Kitchen 3.60 m x 3.60 m / 11'10" x 11'10"

The kitchen is of excellent proportions. Storage cupboard. Rear.

#### Landing

With doors to 2 double bedrooms, box room and shower room. Storage cupboard.

### Bedroom 1 3.50 m x 3.00 m / 11'6" x 9'10"

This double bedroom is of good proportions and has a double built in wardrobe with sliding mirror doors. Front.

## Bedroom 2

The second double bedroom also enjoys the benefit of a double built in wardrobe with sliding doors. Rear.

## Box room 1.90 m x 1.40 m / 6'3" x 4'7"

A handy room which can be used for a variety of purposes. Front.

#### Shower Room 2.00 m x 1.70 m / 6'7" x 5'7"

The shower room has been upgraded.Rear.