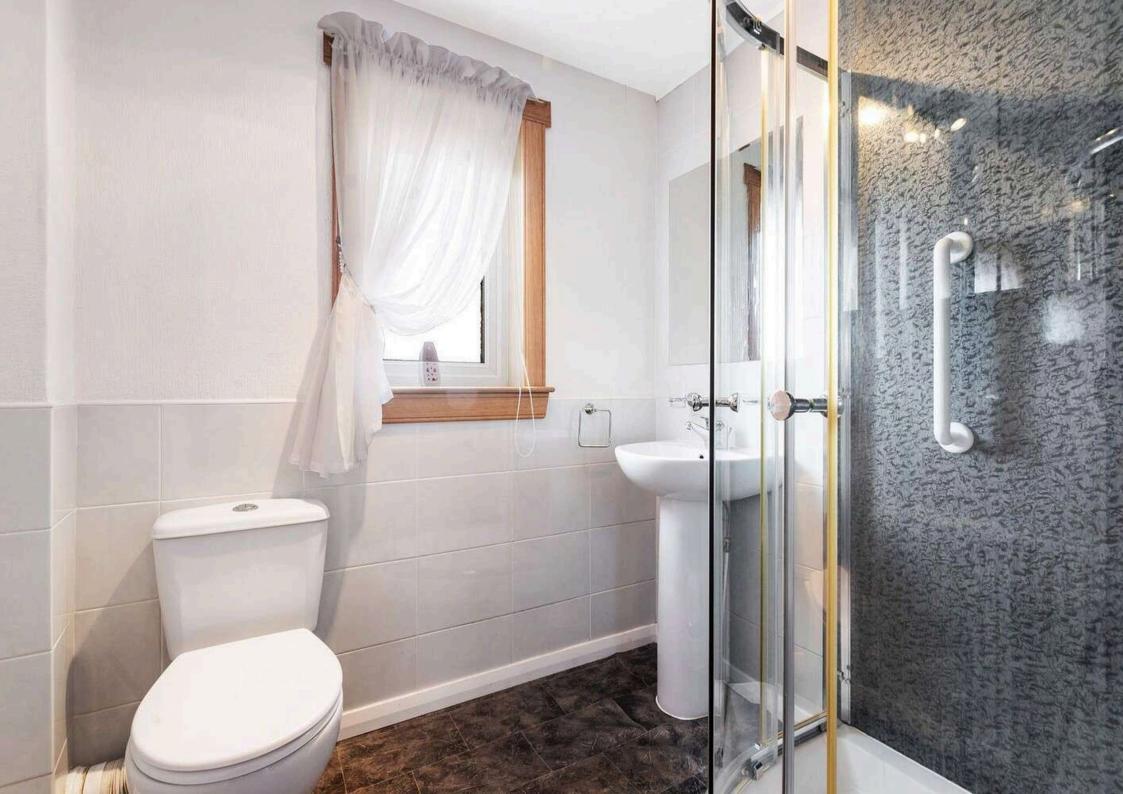

#### Shower Room 2.00 m x 1.70 m / 6'7" x 5'7"

The shower room has been upgraded.Rear.