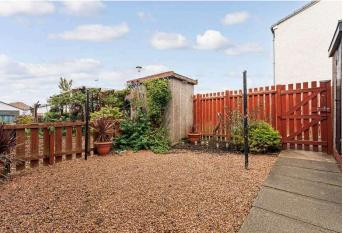

#### Garden

The property has neatly presented areas of garden ground to the front and rear. The front garden has also laid in chips and has well established borders. The rear garden is fully enclosed and has mainly been laid in red chips for ease of maintenance. Handy toolshed.