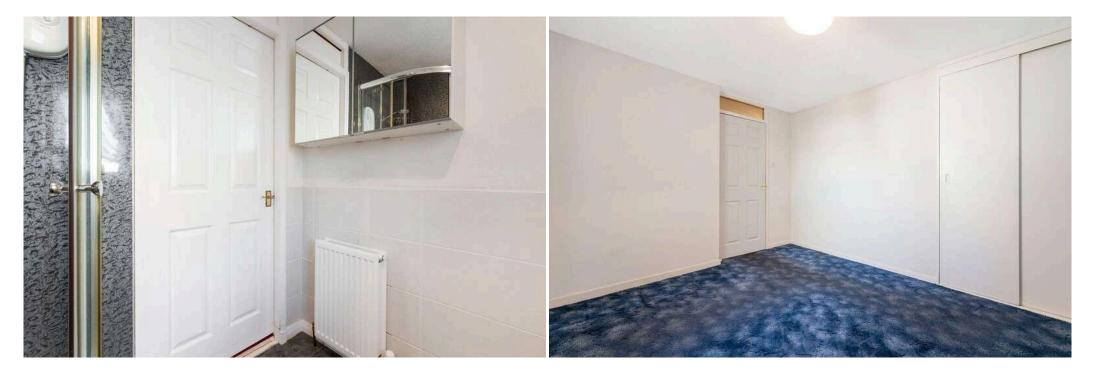

#### Landing

With doors to 2 double bedrooms, box room and shower room. Storage cupboard.

## Box room 1.90 m x 1.40 m / 6'3" x 4'7"

A handy room which can be used for a variety of purposes. Front.

#### Shower Room 2.00 m x 1.70 m / 6'7" x 5'7"

The shower room has been upgraded.Rear.