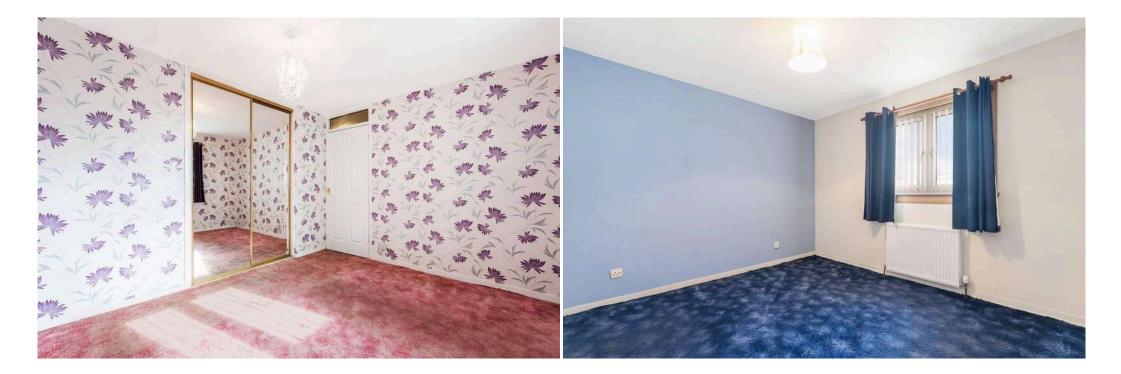

### Bedroom 1 3.50 m x 3.00 m / 11'6" x 9'10"

This double bedroom is of good proportions and has a double built in wardrobe with sliding mirror doors. Front.

## Bedroom 2

The second double bedroom also enjoys the benefit of a double built in wardrobe with sliding doors. Rear.