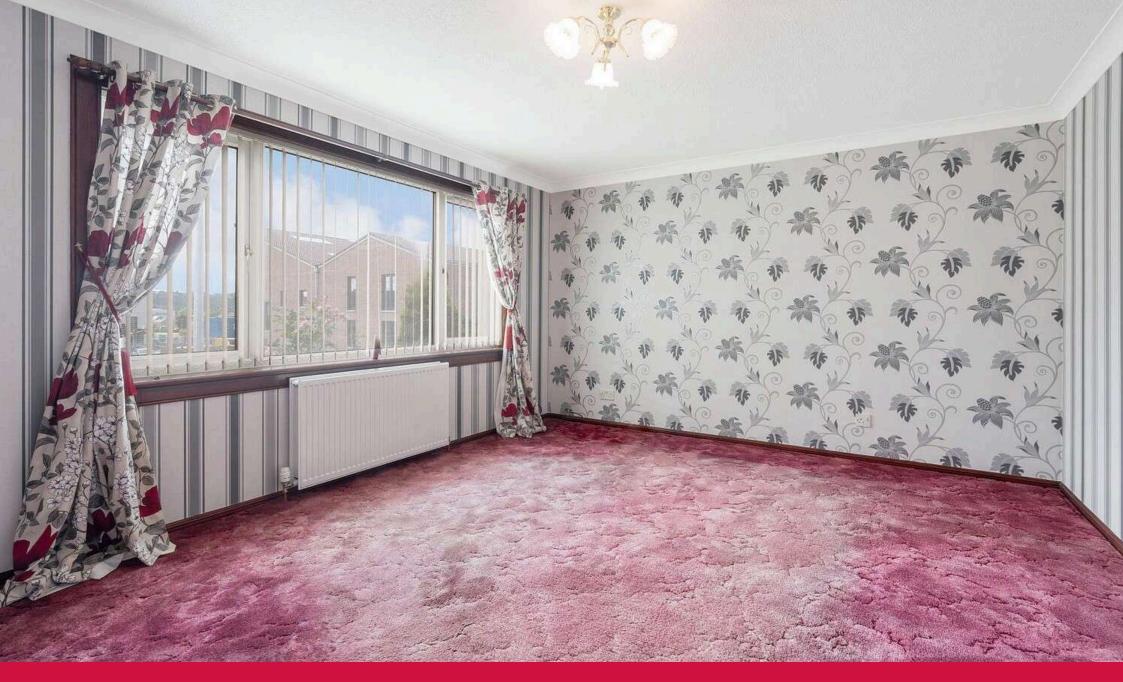

#### Lounge 5.50 m x 4.10 m / 18'1" x 13'5"

This is a well proportioned lounge. Archway to rear hall which has a door leading to the garden. Front.