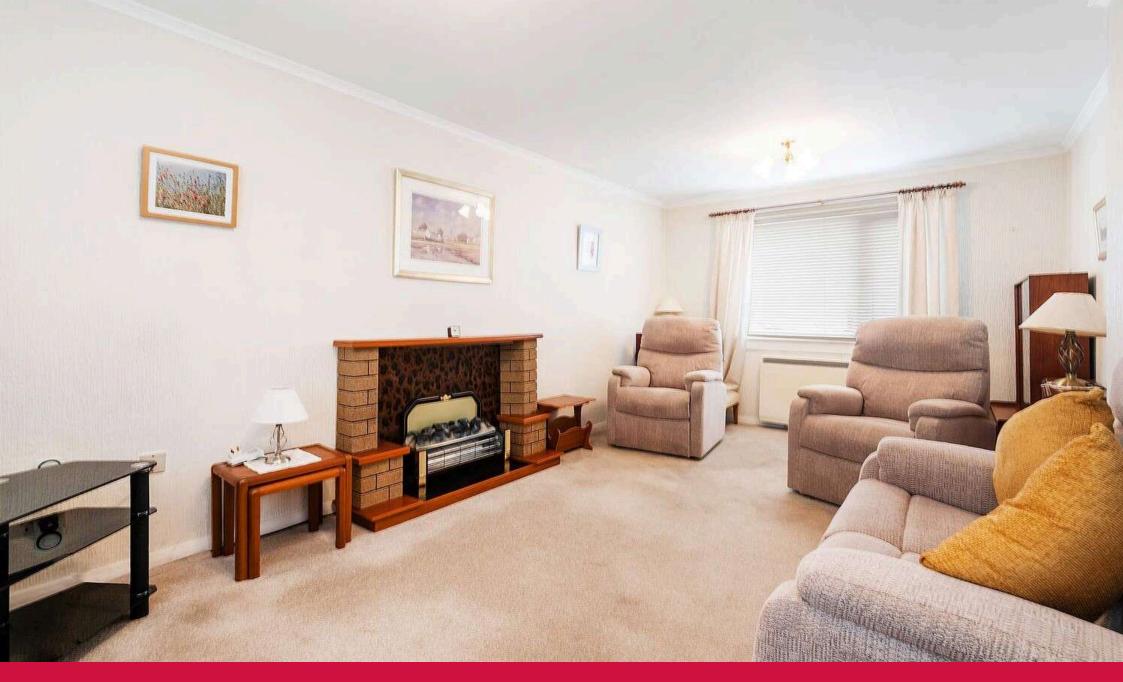

#### Lounge 5.50 m x 3.30 m / 18'1" x 10'10"

This is a bright and well proportioned lounge with a twin aspect to the front and rear.