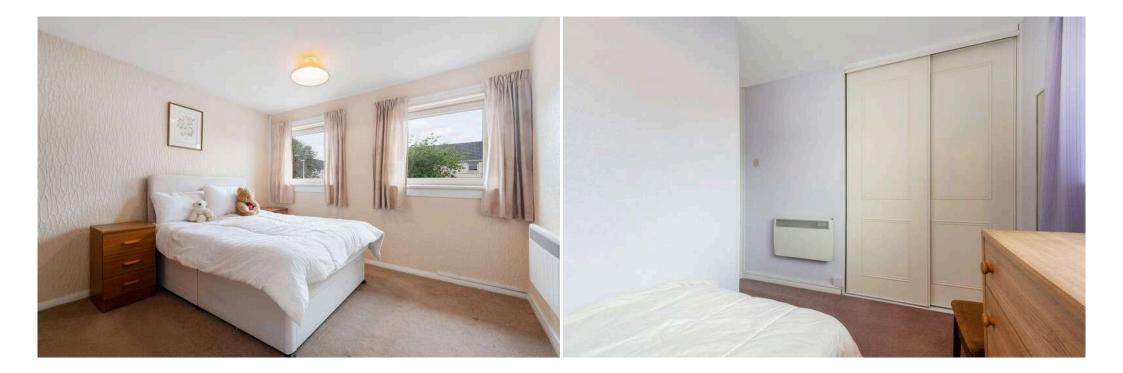

## Bedroom 1 3.70 m x 3.30 m / 12'2" x 10'10"

This is a well proprotioned double bedroom. Front.

#### Bedroom 2 2.70 m x 1.90 m / 8'10" x 6'3"

Another good sized double bedroom. Storage cupboard. Front.

#### Bedroom 3 2.80 m x 2.30 m / 9'2" x 7'7"

Thie third bedroom enjoys the benefit of full width built in wardorbes. Rear.