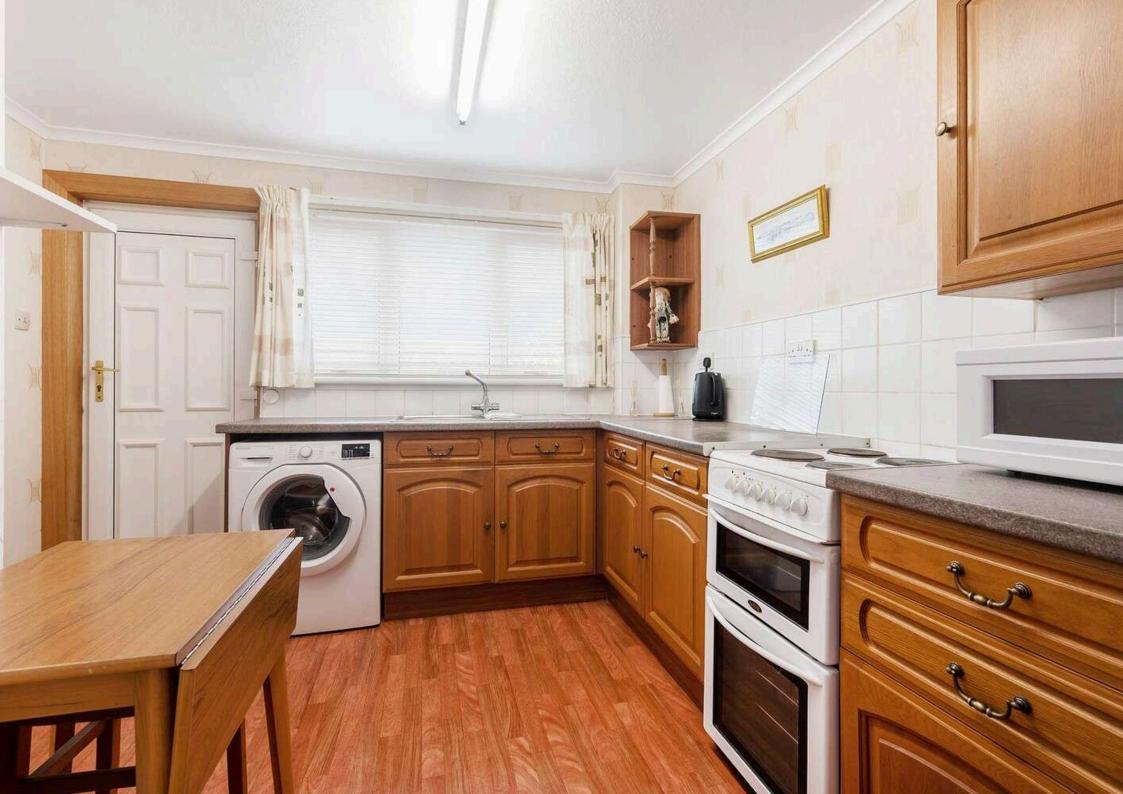

#### Kitchen 3.70 m x 3.20 m / 12'2" x 10'6"

This is a good sized kitchen. Two storage cupboards. Rear.