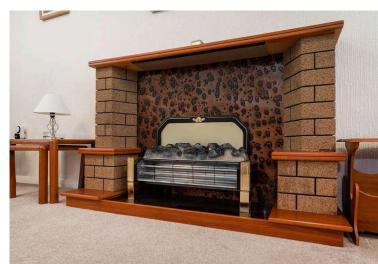

#### Lounge 5.50 m x 3.30 m / 18'1" x 10'10"

This is a bright and well proportioned lounge with a twin aspect to the front and rear.