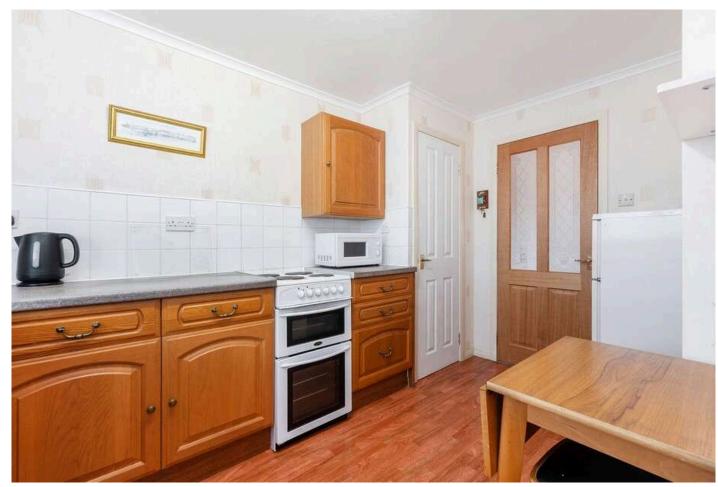

#### Kitchen 3.70 m x 3.20 m / 12'2" x 10'6"

This is a good sized kitchen. Two storage cupboards. Rear.