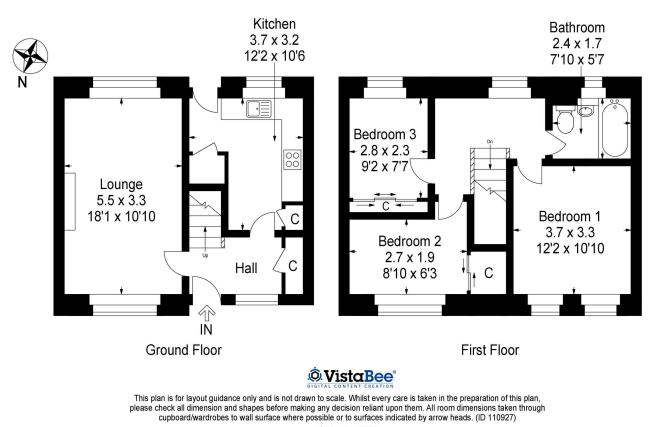

#### Entrance Hall

A spacious hall with a large storage cupboard off. Doors to lounge and kitchen. Stairs to upper level.

#### Lounge 5.50 m x 3.30 m / 18'1" x 10'10"

This is a bright and well proportioned lounge with a twin aspect to the front and rear.

#### Kitchen 3.70 m x 3.20 m / 12'2" x 10'6"

This is a good sized kitchen. Two storage cupboards. Rear.

## Landing

With doors to 3 bedrooms and bathroom.

## Bedroom 1 3.70 m x 3.30 m / 12'2" x 10'10"

This is a well proprotioned double bedroom. Front.

#### Bedroom 2 2.70 m x 1.90 m / 8'10" x 6'3"

Another good sized double bedroom. Storage cupboard. Front.

#### Bedroom 3 2.80 m x 2.30 m / 9'2" x 7'7"

Thie third bedroom enjoys the benefit of full width built in wardorbes. Rear.

#### Bathroom 2.40 m x 1.70 m / 7'10" x 5'7"

Fitted with a white suite. Rear.