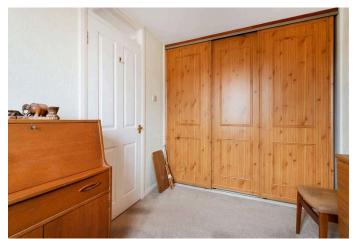

#### Bedroom 3 2.80 m x 2.30 m / 9'2" x 7'7"

Thie third bedroom enjoys the benefit of full width built in wardorbes. Rear.