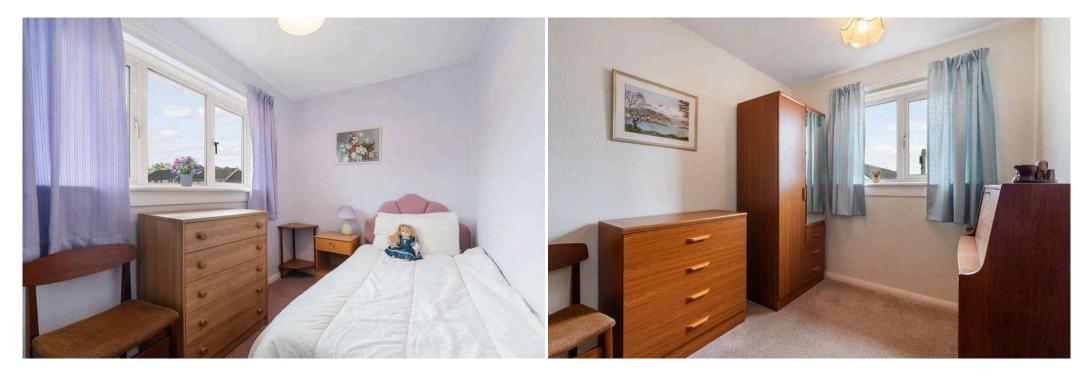

## Bedroom 1 3.70 m x 3.30 m / 12'2" x 10'10"

This is a well proprotioned double bedroom. Front.

#### Bedroom 2 2.70 m x 1.90 m / 8'10" x 6'3"

Another good sized double bedroom. Storage cupboard. Front.

#### Bedroom 3 2.80 m x 2.30 m / 9'2" x 7'7"

Thie third bedroom enjoys the benefit of full width built in wardorbes. Rear.