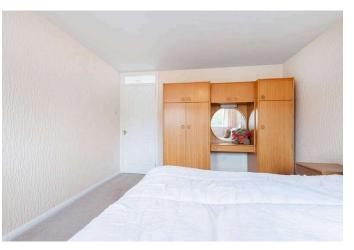

## Bedroom 1 3.70 m x 3.30 m / 12'2" x 10'10"

This is a well proprotioned double bedroom. Front.

#### Bedroom 2 2.70 m x 1.90 m / 8'10" x 6'3"

Another good sized double bedroom. Storage cupboard. Front.