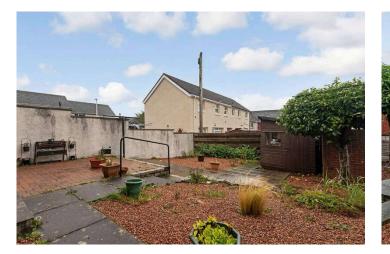

#### Gardens

This property boasts areas of garden ground to the front and rear. The front garden comprises two areas of red chips for ease of mainteance and ideal for pots. The larger rear garden comprises a red chipped area, a monoblock area, a patio and is enclosed by walling and fencing.