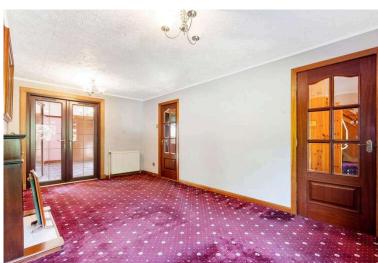

# Lounge 5.60 m x 3.20 m / 18'4" x 10'6"

This is a well proportioned lounge which has a feature fire place. French doors leading to the extension (bedroom 3 or formal dining room). Door to kitchen. Front.

# Kitchen 3.50 m x 2.20 m / 11'6" x 7'3"

Door to rear garden. Rear.