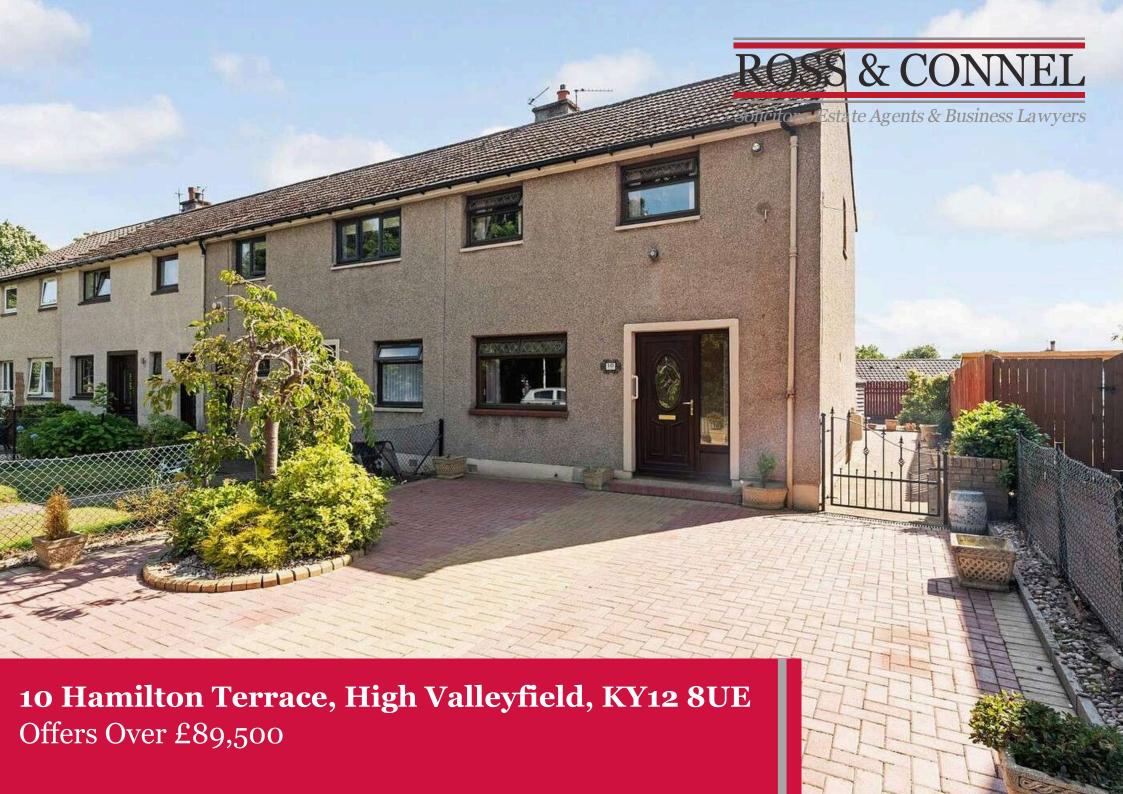

Well proportioned end terraced villa with extension to rear enjoying a pleasant cul-de-sac location with woodland outlook to the front. Entrance hall, Lounge, Kitchen, Dining room/bedroom 3 (with en-suite shower room off), 2 Double bedrooms, Bathroom. Double glazing. Gas central heating. Gardens to front and rear. Flexible accommodation. Off street parking/monoblock driveway. Ideal family home. Popular property type. EPC - E.

## **LOCATION**

High Valleyfield is a quiet village located approximately four miles West from Dunfermline and within easy reach of the motorway network providing easy access to Glasgow and Edinburgh. The village has shops, a primary school and nursery providing basic day to day necessities and Dunfermline is easily reached for a wider range of amenities.

#### PROPERTY - EXTENDED END TERRACED VILLA

- Entrance hall
- Lounge
- Kitchen
- Master edroom (en-suite shower room)/Dining room
- 2 Double bedrooms
- Bathroom
- Gas central heating
- Double glazing
- Wood finishings throughout
- · Gardens to front and rear
- Off street parking/Monoblock driveway
- Ideal family home
- Attractive cul-de-sac location

Early viewing is a must! Excellent first time purchase or would suit growing family or a buy to let opportunity.