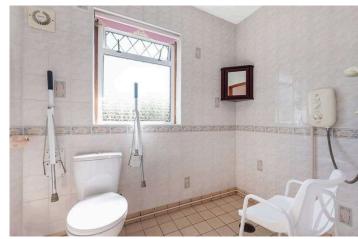

# En-suite shower room 2.6 m x 1.6 m / 8" x 5'3")

This well proportioned shower room, which is a surperb addition, is fitted with a modern suite. Rear.