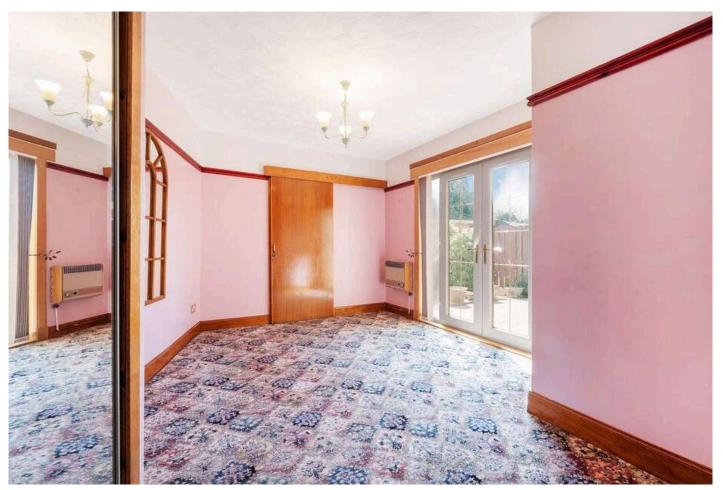

# Master bedroom/Dining room 4.30 m $\times$ 3.60 m / 14'1" $\times$ 11'10"

This room is part of the extention and it a great addition to any family home, it was purposely built for use as a bedroom and could be used as a formal dining room. French doors to garden. Door to en-suite shower room. Rear/side.

# En-suite shower room 2.6 m x 1.6 m / 8" x 5'3")

This well proportioned shower room, which is a surperb addition, is fitted with a modern suite. Rear.