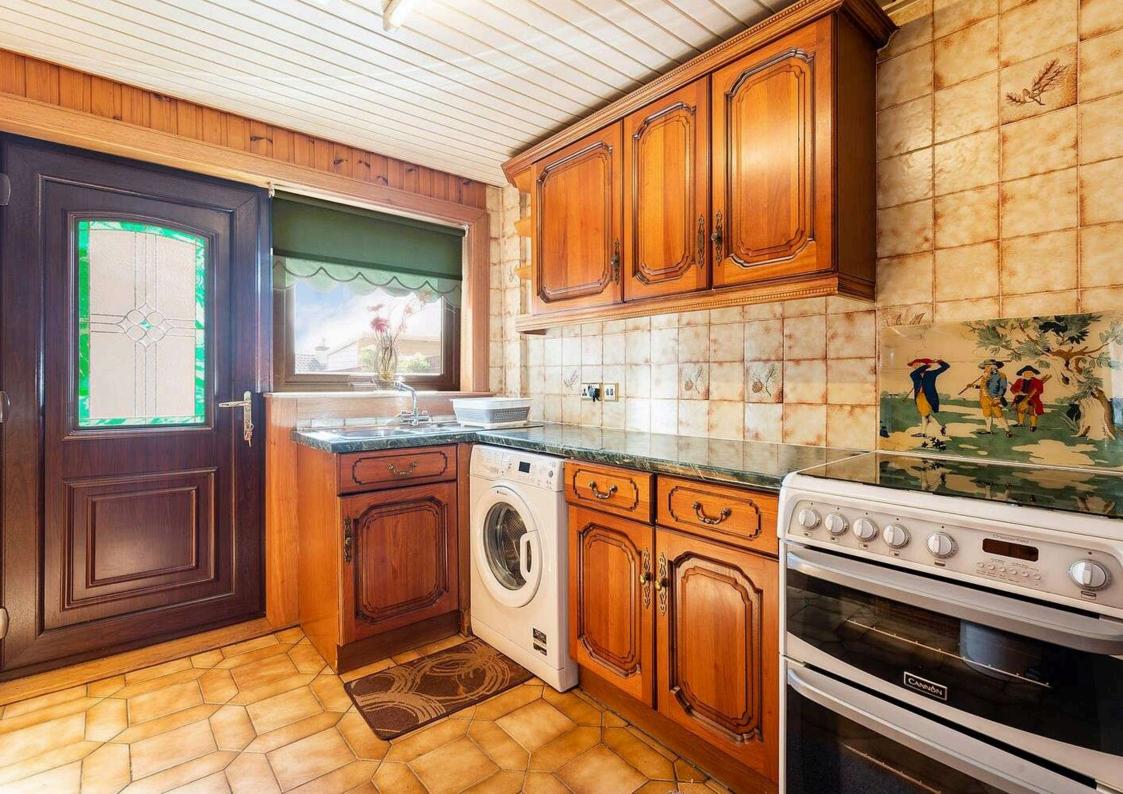

a built in storage cupboard. Front.

# Bedroom 3 3.70 m x 2.90 m / 12'2" x 9'6"

The third bedroom is also of double proportions. Rear.

# Bathroom 1.80 m x 1.70 m / 5'11" x 5'7"

Rear.

# Garden

There are areas of garden ground to the front and rear of the property. The front garden has been mainly laid in monoblock for off street parking. Attractive planter features. The rear garden comprises a patio area, and area of lawn and borders for general planting. Garden shed.

#### DRIVEWAY

The front garden has been laid in monoblock offering parking for 2/3 cars.

#### **HEATING**

The property has gas central heating.

#### **GLAZING**

The property has full double glazing.

# **EXTRAS**

All the fitted carpets and blinds are included in the sale price together with the garden shed.



































Ground Floor



First Floor

This plan is for layout guidance only and is not drawn to scale. Whilst every care is taken in the preparation of this plan, please check all dimension and shapes before making any decision reliant upon them. All room dimensions taken through cupboard/wardrobes to wall surface where possible or to surfaces indicated by arrow heads. (ID 110927)

© VistaBee 2021

# **VIEWING**

Contact Ross & Connel on 01383 721156

# **OFFERS**

Notes of Interest and offers on this property should be submitted directly to Ross & Connel by calling 01383 721156 or faxing 01383 721150.

# **VALUATION**

If you would like a FREE, no obligation valuation and market appraisal on your property please contact us at Ross & Connel on 01383 721156

## **HOME REP