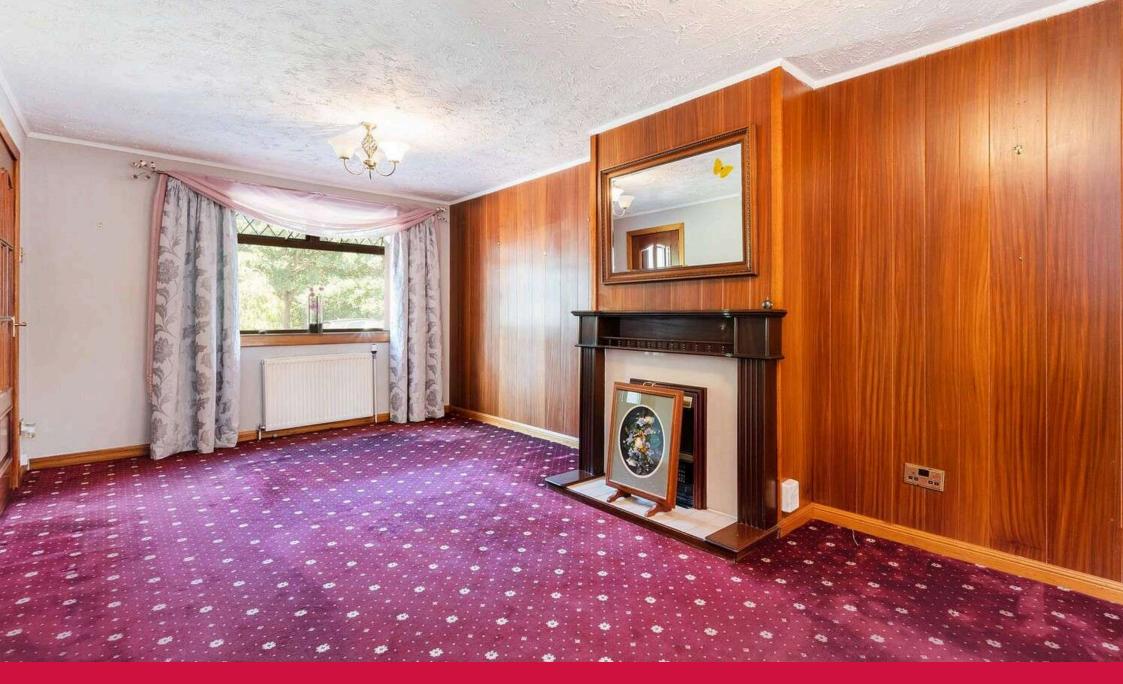

# Lounge 5.60 m x 3.20 m / 18'4" x 10'6"

This is a well proportioned lounge which has a feature fire place. French doors leading to the extension (bedroom 3 or formal dining room). Door to kitchen. Front.