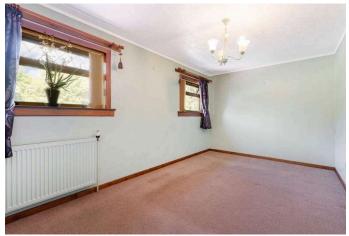

## Bedroom 2 4.60 m x 2.70 m / 15'1" x 8'10"

This good sized double bedroom has a built in storage cupboard. Front.

# Bedroom 3 3.70 m x 2.90 m / 12'2" x 9'6"

The third bedroom is also of double proportions. Rear.