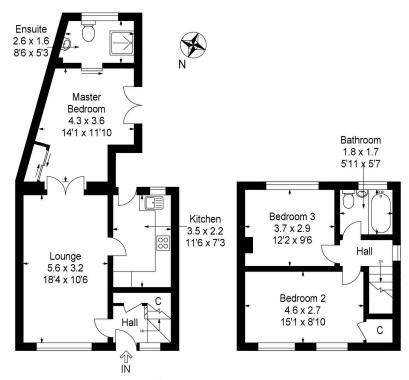

# **Entrance Hall**

With storage cupboard and door to lounge.

# Lounge 5.60 m x 3.20 m / 18'4" x 10'6"

This is a well proportioned lounge which has a feature fire place. French doors leading to the extension (bedroom 3 or formal dining room). Door to kitchen. Front.

# Kitchen 3.50 m x 2.20 m / 11'6" x 7'3"

Door to rear garden. Rear.

# Master bedroom/Dining room 4.30 m $\times$ 3.60 m / 14'1" $\times$ 11'10"

This room is part of the extention and it a great addition to any family home, it was purposely built for use as a bedroom and could be used as a formal dining room. French doors to garden. Door to en-suite shower room. Rear/side.

# En-suite shower room 2.6 m x 1.6 m / 8" x 5'3")

This well proportioned shower room, which is a surperb addition, is fitted with a modern suite. Rear.

# Landing

With doors to 2 bedrooms and bathroom.

## Bedroom 2 4.60 m x 2.70 m / 15'1" x 8'10"

This good sized double bedroom has a built in storage cupboard. Front.

# Bedroom 3 3.70 m x 2.90 m / 12'2" x 9'6"

The third bedroom is also of double proportions. Rear.

# Bathroom 1.80 m x 1.70 m / 5'11" x 5'7"

Rear.

# **EXTRAS**

All the fitted carpets and blinds are included in the sale price together with the garden shed.

Ground Floor

First Floor

This plan is for layout guidance only and is not drawn to scale. Whilst every care is taken in the preparation of this plan, please check all dimension and shapes before making any decision reliant upon them. All room dimensions taken through cupboard/wardrobes to wall surface where possible or to surfaces indicated by arrow heads. (ID 110927)