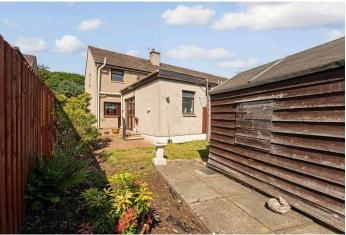

# Garden

There are areas of garden ground to the front and rear of the property. The front garden has been mainly laid in monoblock for off street parking. Attractive planter features. The rear garden comprises a patio area, and area of lawn and borders for general planting. Garden shed.