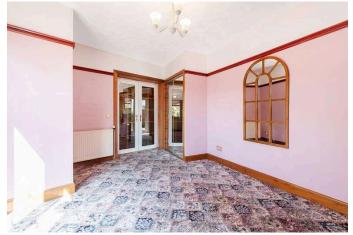

# Lounge 5.60 m x 3.20 m / 18'4" x 10'6"

This is a well proportioned lounge which has a feature fire place. French doors leading to the extension (bedroom 3 or formal dining room). Door to kitchen. Front.

# Master bedroom/Dining room 4.30 m $\times$ 3.60 m / 14'1" $\times$ 11'10"

This room is part of the extention and it a great addition to any family home, it was purposely built for use as a bedroom and could be used as a formal dining room. French doors to garden. Door to en-suite shower room. Rear/side.