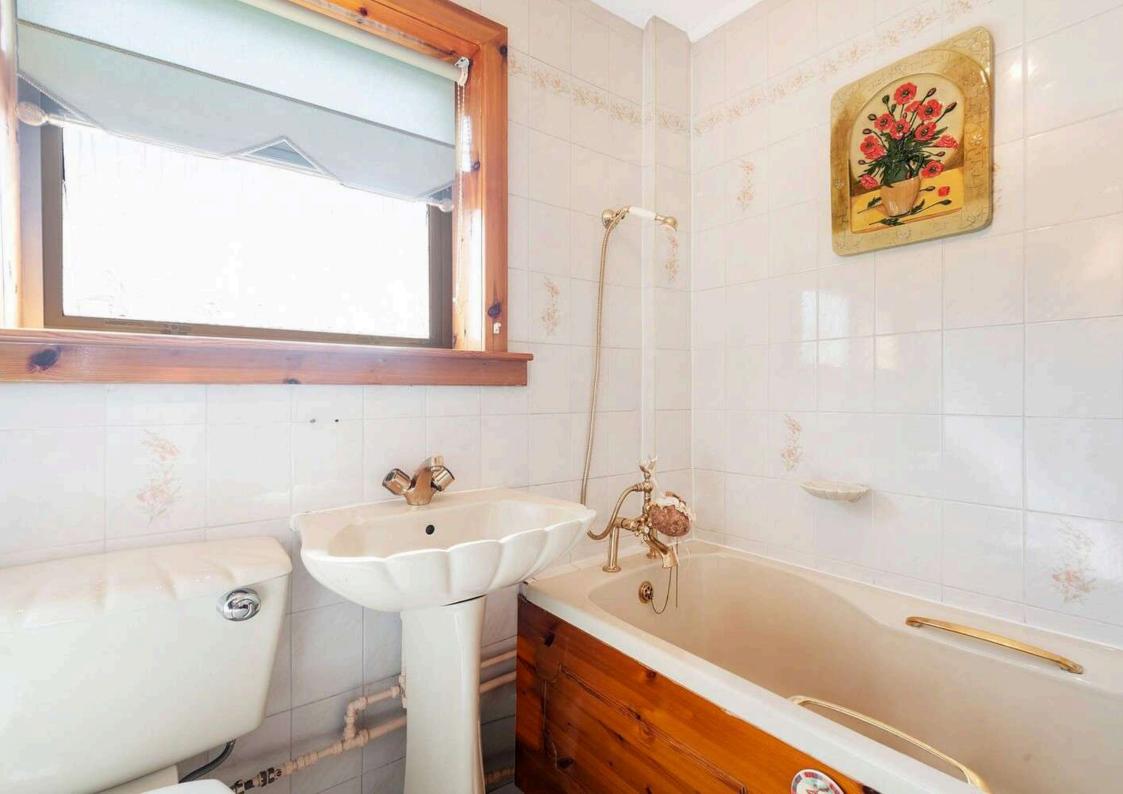

# En-suite shower room 2.6 m x 1.6 m / 8" x 5'3")

This well proportioned shower room, which is a surperb addition, is fitted with a modern suite. Rear.

# Bathroom 1.80 m x 1.70 m / 5'11" x 5'7"

Rear.