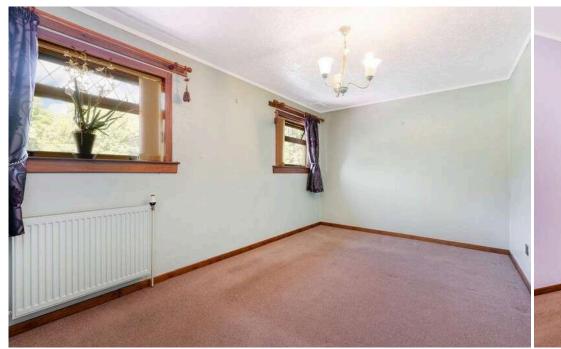

## Bedroom 2 4.60 m x 2.70 m / 15'1" x 8'10"

This good sized double bedroom has a built in storage cupboard. Front.

# Bedroom 3 3.70 m x 2.90 m / 12'2" x 9'6"

The third bedroom is also of double proportions. Rear.