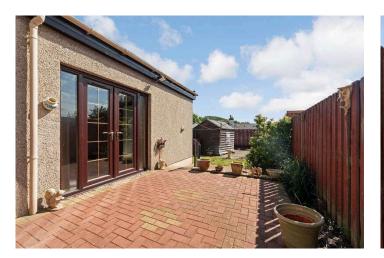

# Lounge 5.60 m x 3.20 m / 18'4" x 10'6"

This is a well proportioned lounge which has a feature fire place. French doors leading to the extension (bedroom 3 or formal dining room). Door to kitchen. Front.

# Master bedroom/Dining room 4.30 m $\times$ 3.60 m / 14'1" $\times$ 11'10"

This room is part of the extention and it a great addition to any family home, it was purposely built for use as a bedroom and could be used as a formal dining room. French doors to garden. Door to en-suite shower room. Rear/side.

# Garden

There are areas of garden ground to the front and rear of the property. The front garden has been mainly laid in monoblock for off street parking. Attractive planter features. The rear garden comprises a patio area, and area of lawn and borders for general planting. Garden shed.