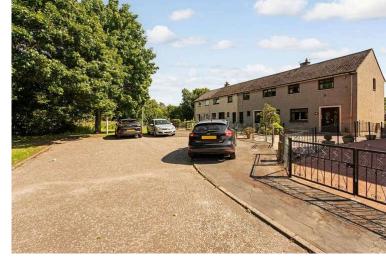

# Garden

There are areas of garden ground to the front and rear of the property. The front garden has been mainly laid in monoblock for off street parking. Attractive planter features. The rear garden comprises a patio area, and area of lawn and borders for general planting. Garden shed.

#### DRIVEWAY

The front garden has been laid in monoblock offering parking for 2/3 cars.