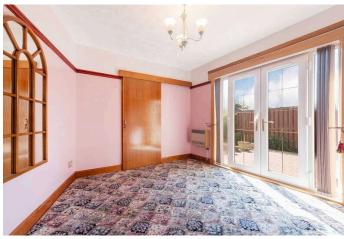

# Master bedroom/Dining room 4.30 m $\times$ 3.60 m / 14'1" $\times$ 11'10"

This room is part of the extention and it a great addition to any family home, it was purposely built for use as a bedroom and could be used as a formal dining room. French doors to garden. Door to en-suite shower room. Rear/side.

# En-suite shower room 2.6 m x 1.6 m / 8" x 5'3")

This well proportioned shower room, which is a surperb addition, is fitted with a modern suite. Rear.