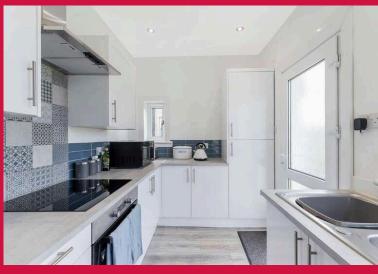

#### Kitchen - 4.00 m x 3.30 m / 13'1" x 10'10"

Modern fitted kitchen with stylish floor and wall unit with complementary worktops. Built in oven, hob and cooker hood. Door to garden. Rear facing