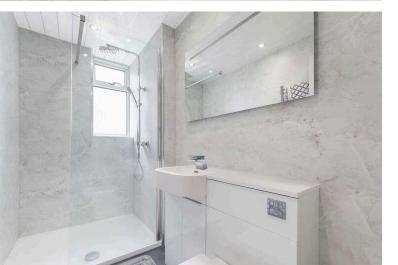

# Shower Room - 2.69 m x 1.30 m / 8'10" x 4'3"

Fitted with a modern white double shower unit. Side facing