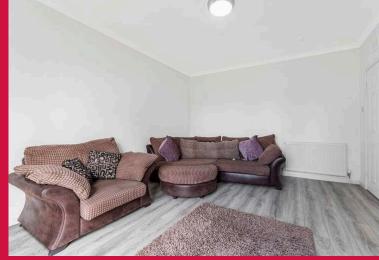

# Lounge - 4.5 m x 4.00m / 14'9" x 13'1"

Good size lounge with French door to back garden. Rear facing