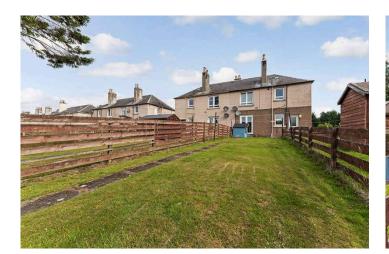

#### Garden

Generously proportioned private gardens to front and rear. The front garden has been laid with stone pebbles for easy maintenance. The larger rear garden is mainly laid to lawn with a few shrubs.