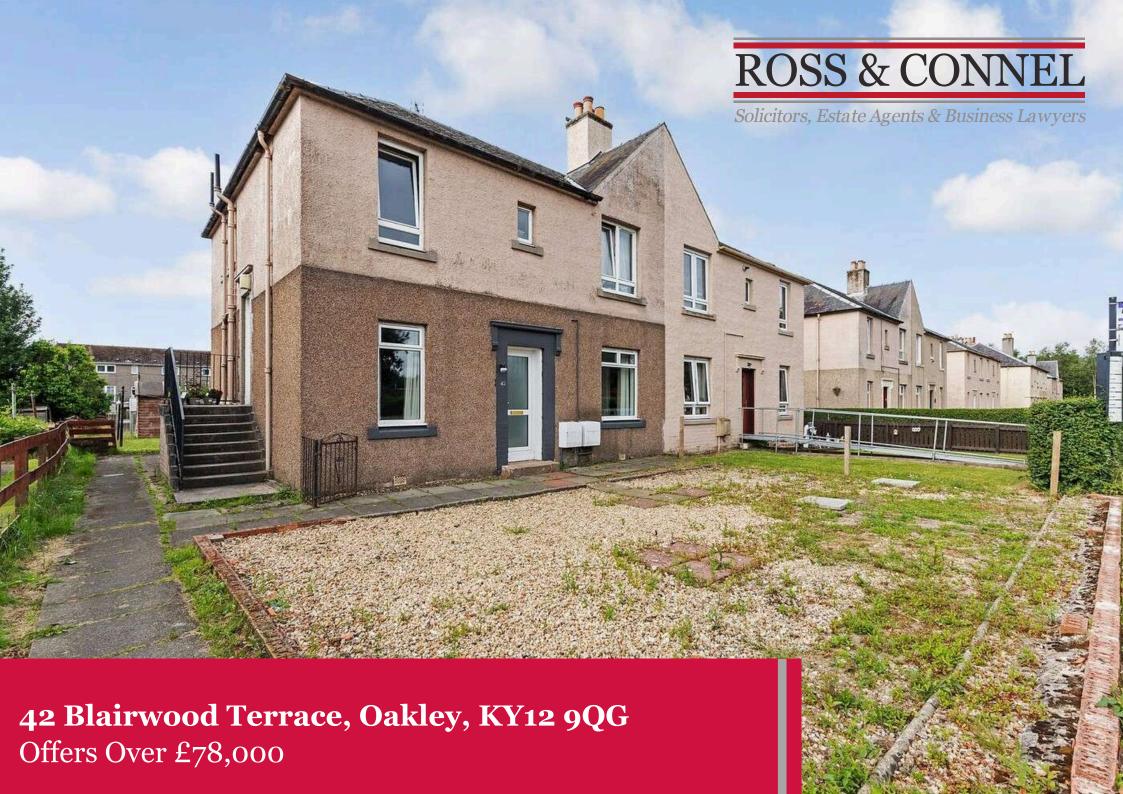

# **LOCATION**

Oakley is a small mining village, which lies approximately 5 miles west of Dunfermline on the A907. Within the village, there is shopping for everyday requirements, a post office, medical center, two churches and a primary school. For those who enjoy the outdoors, there are wonderful woodland walks available in nearby Inzievar. Local bus services connect to Dunfermline where there are extensive shopping and recreational facilities.

# **PROPERTY**

- Entrance Vestibule
- Hall with storage cupboard
- Lounge with French door to garden
- Modern fitted kitchen
- 2 Double Bedrooms
- Shower Room
- Double glazed
- Gas heating
- Laminate flooring
- Modern decor
- · Generous gardens to front and rear

#### Garden

Generously proportioned private gardens to front and rear. The front garden has been laid with stone pebbles for easy maintenance. The larger rear garden is mainly laid to lawn with a few shrubs.