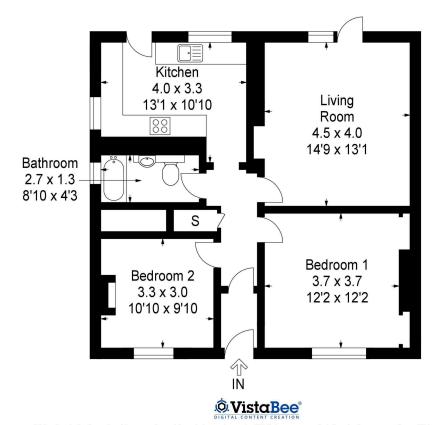

# **ACCOMMODATION**

# **Entrance Vestibule**

Door to hallway

## Hall

with doors to bedrooms, lounge, shower room and kitchen. Storage cupboard

# Lounge - 4.5 m x 4.00m / 14'9" x 13'1"

Good size lounge with French door to back garden. Rear facing

#### Kitchen - 4.00 m x 3.30 m / 13'1" x 10'10"

Modern fitted kitchen with stylish floor and wall unit with complementary worktops. Built in oven, hob and cooker hood. Door to garden. Rear facing

# Bedroom 1 - 3.71 m x 3.71 m / 12'2" x 12'2"

Well proportioned double bedroom. Front facing

# Bedroom 2 - 3.30 m x 3.00 m / 10'10" x 9'10"

The second bedroom is also of good proportions. Front facing

# Shower Room - 2.69 m x 1.30 m / 8'10" x 4'3"

Fitted with a modern white double shower unit. Side facing

# **HOME REPORT**

A Home Report incorporating a Single Survey, Energy Performance Certificate and Property Questionnaire is available to parties genuinely interested in this property.

This plan is for layout guidance only and is not drawn to scale. Whilst every care is taken in the preparation of this plan, please check all dimension and shapes before making any decision reliant upon them. All room dimensions taken through cupboard/wardrobes to wall surface where possible or to surfaces indicated by arrow heads. (ID 110927)