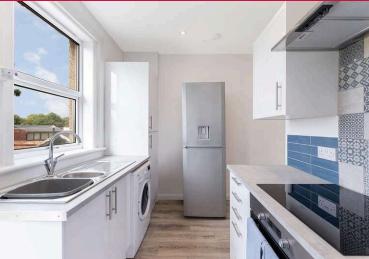

#### Kitchen - 4.00 m x 3.30 m / 13'1" x 10'10"

Modern fitted kitchen with stylish floor and wall unit with complementary worktops. Built in oven, hob and cooker hood. Door to garden. Rear facing