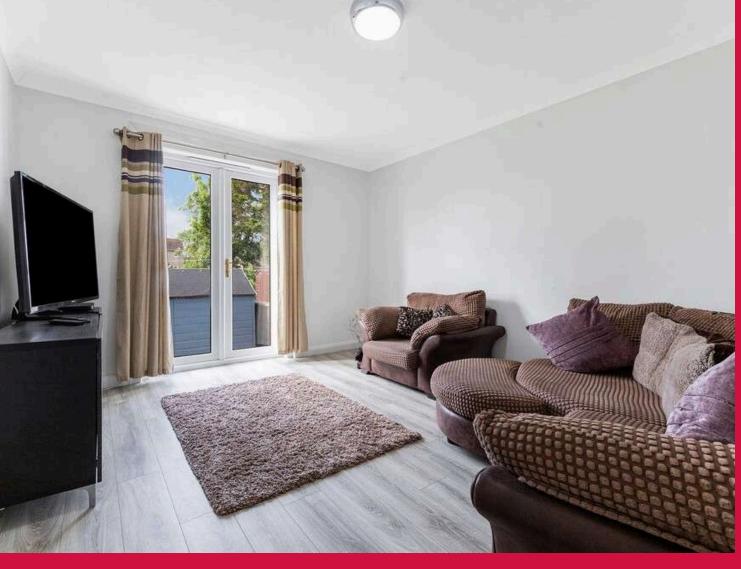

# Lounge - 4.5 m x 4.00m / 14'9" x 13'1"

Good size lounge with French door to back garden. Rear facing