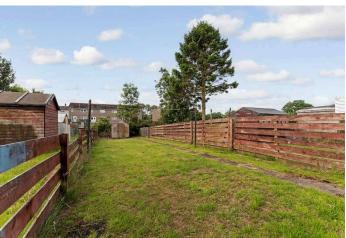

#### Garden

Generously proportioned private gardens to front and rear. The front garden has been laid with stone pebbles for easy maintenance. The larger rear garden is mainly laid to lawn with a few shrubs.