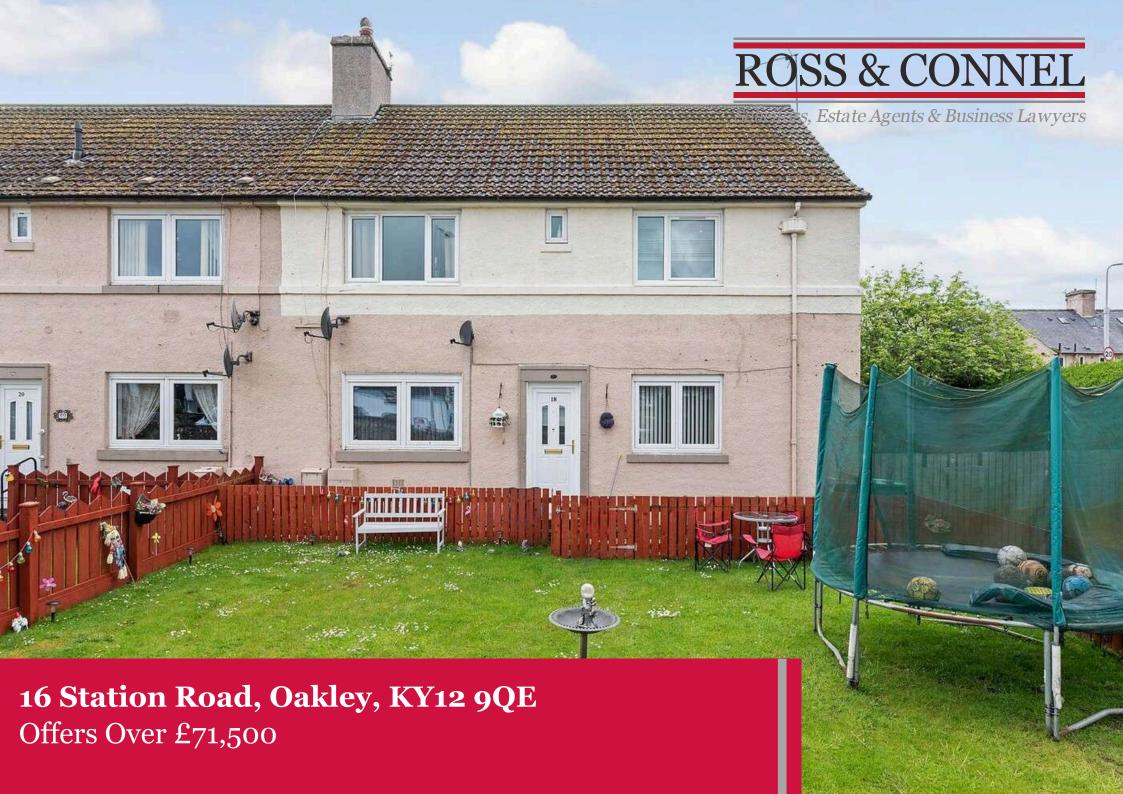

Well proportioned first floor flat with good sized gardens to the front, side and rear with off street parking. Convenient location close to all amenities. Entrance stair, Hall, Lounge, Kitchen, 2 Double bedrooms, Bathroom. Double glazing. Off street parking. Gas central heating.

#### Gardens

A superb feature this property has to offer is the generously proportioned areas of private garden ground to the front, side and rear, which have been mainly laid to lawn and is fully enclosed by fencing and hedging.

#### OFF STREET PARKING

There is a dropped kirb and double gates to the side of the property offering off street parking within the rear garden which is rare for a flat in this area.

#### PROPERTY - FIRST FLOOR FLAT

- Private entrance stair
- Hall
- Lounge
- Modern fitted kitchen
- 2 Double bedrooms (storage)
- Bathroom (with shower over the bath)
- Double glazing / Gas central heating
- Modern decor
- Well proportioned private gardens
- Off street parking