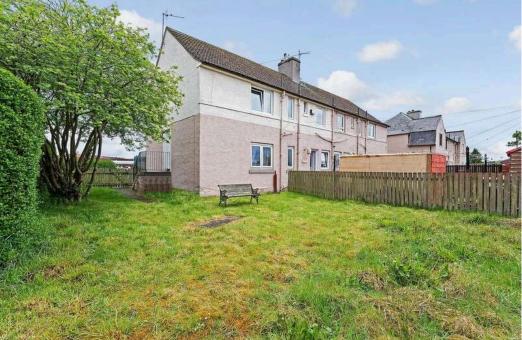

#### Gardens

A superb feature this property has to offer is the generously proportioned areas of private garden ground to the front, side and rear, which have been mainly laid to lawn and is fully enclosed by fencing and hedging.

#### OFF STREET PARKING

There is a dropped kirb and double gates to the side of the property offering off street parking within the rear garden which is rare for a flat in this area.