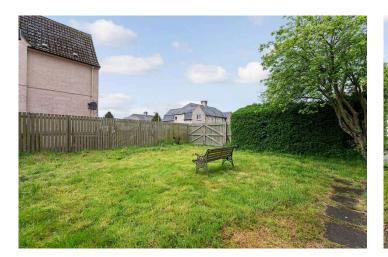

#### Gardens

A superb feature this property has to offer is the generously proportioned areas of private garden ground to the front, side and rear, which have been mainly laid to lawn and is fully enclosed by fencing and hedging.

#### OFF STREET PARKING

There is a dropped kirb and double gates to the side of the property offering off street parking within the rear garden which is rare for a flat in this area.