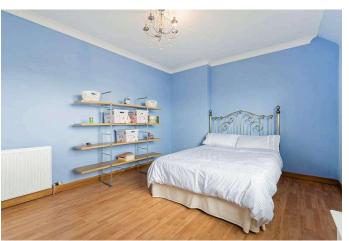

#### Bedroom 1 4.30 m x 4.50 m / 14'4" x 11'6"

This well proportioned double bedroom has a storage cupboard. Laminate flooring. Front.

## Bedroom 2 4.30 m x 3.00 m / 14'1" x 9'10"

The second double bedroom also of good proportions has a storage cupboard. Laminate flooring. Rear.