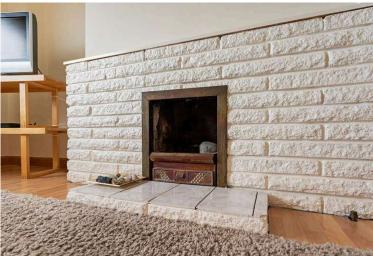

## Lounge 4.50 m x 3.90 m / 14'9" x 12'10"

This is a good sized lounge with feature fireplace. Laminate flooring. Front.