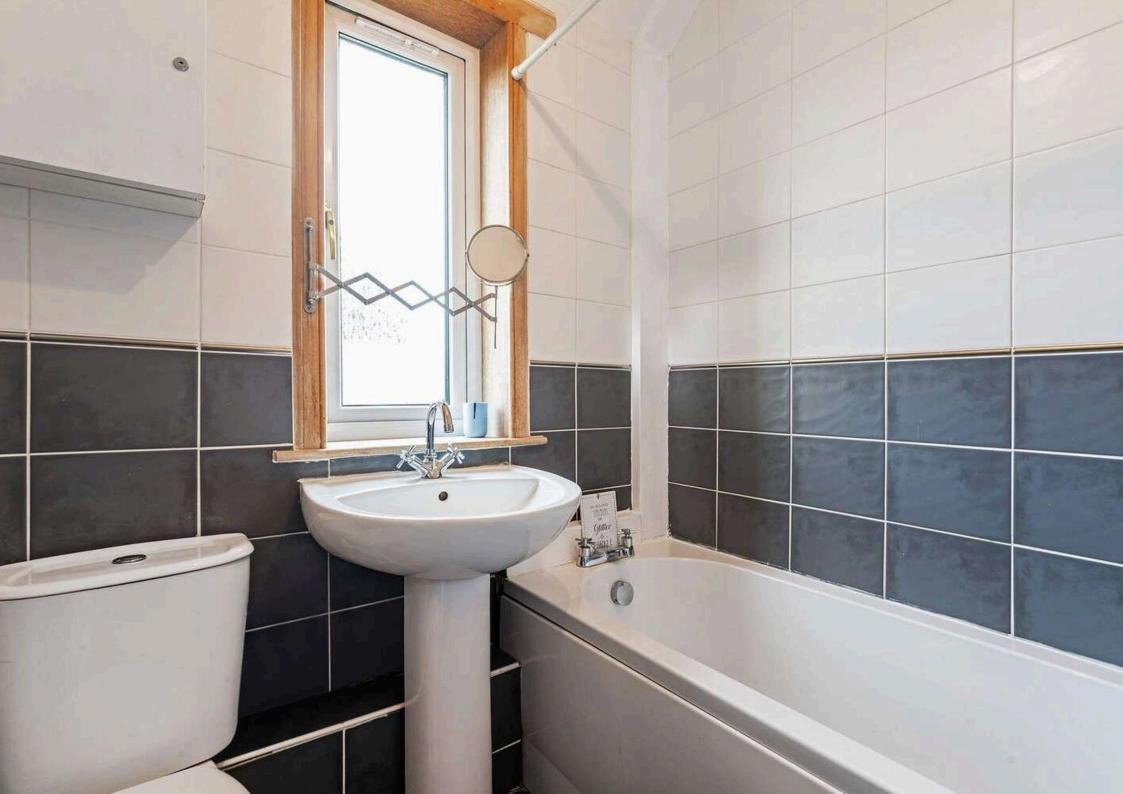

#### Bathroom 1.90 m x 1.80 m / 6'3" x 5'11"

Fitted with a modern white suite incorporating a shower set over the bath. Attractive tiling. Rear.