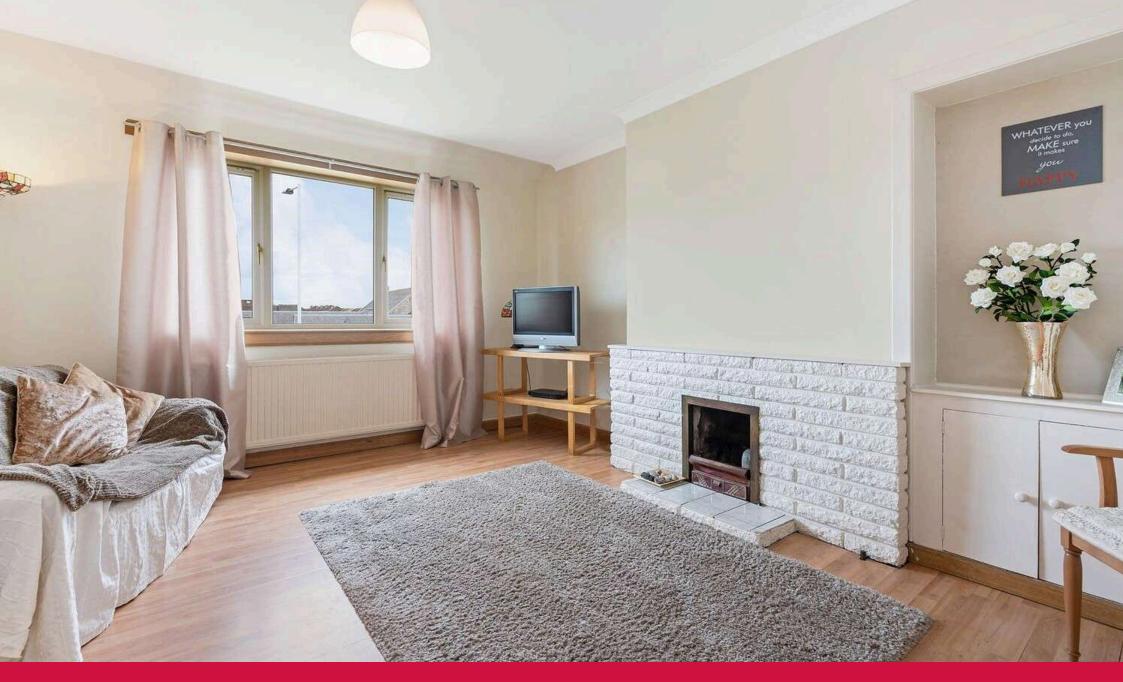

## Lounge 4.50 m x 3.90 m / 14'9" x 12'10"

This is a good sized lounge with feature fireplace. Laminate flooring. Front.