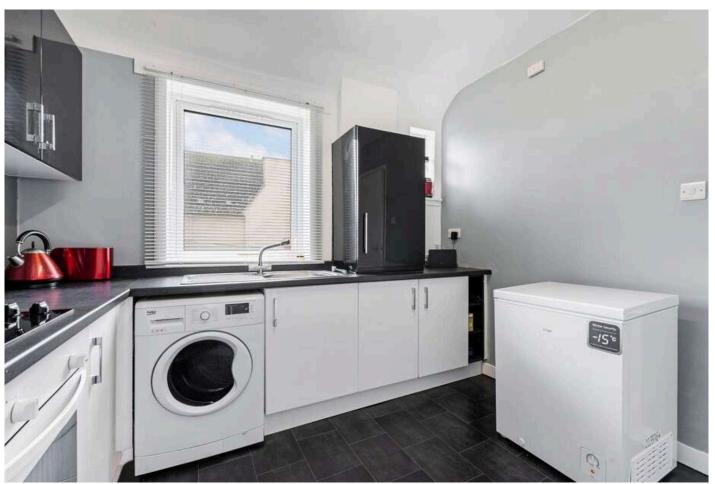

## Kitchen 3.10 m x 2.90 m / 10'2" x 9'6"

A modern ktichen fitted with stylish floor and walls units with complementary worktops. Rear.

#### **EXTRAS**

All the fitted carpets and blinds are included in the sale price. The fridge and washing machine are available by separate negotiation.