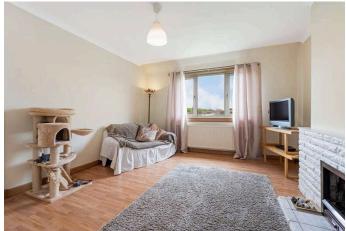

## Lounge 4.50 m x 3.90 m / 14'9" x 12'10"

This is a good sized lounge with feature fireplace. Laminate flooring. Front.