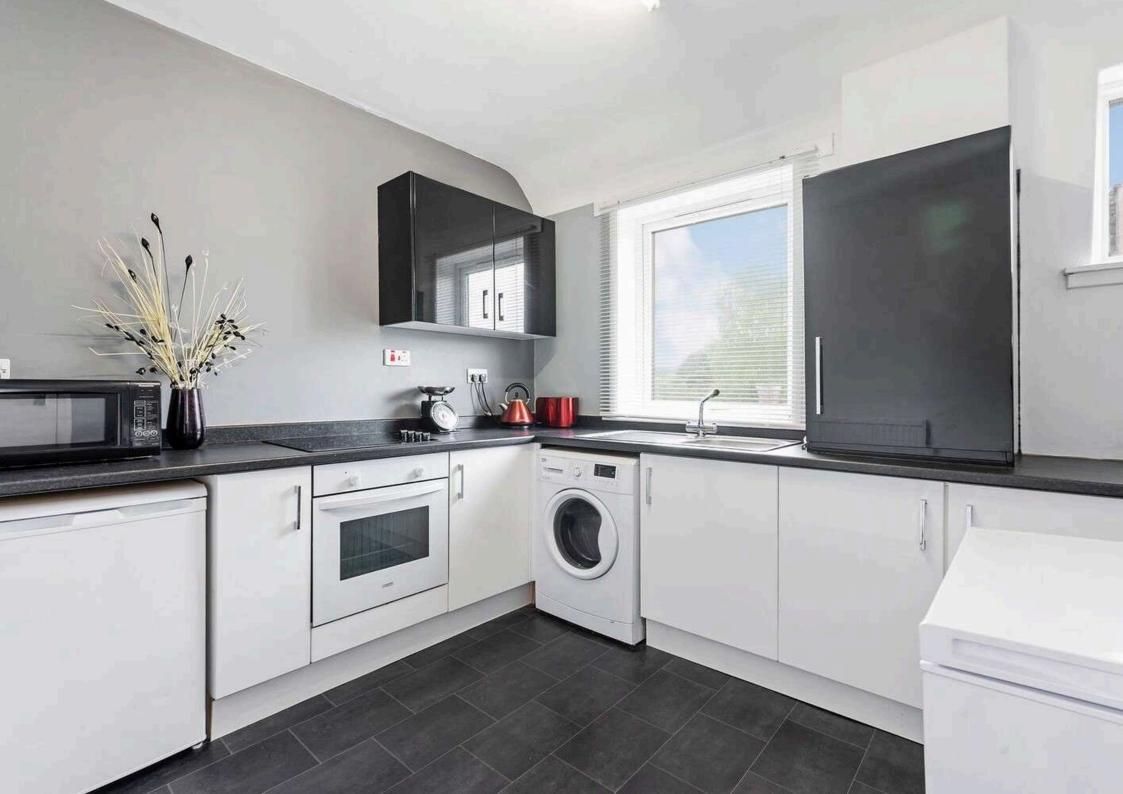

## Kitchen 3.10 m x 2.90 m / 10'2" x 9'6"

A modern ktichen fitted with stylish floor and walls units with complementary worktops. Rear.