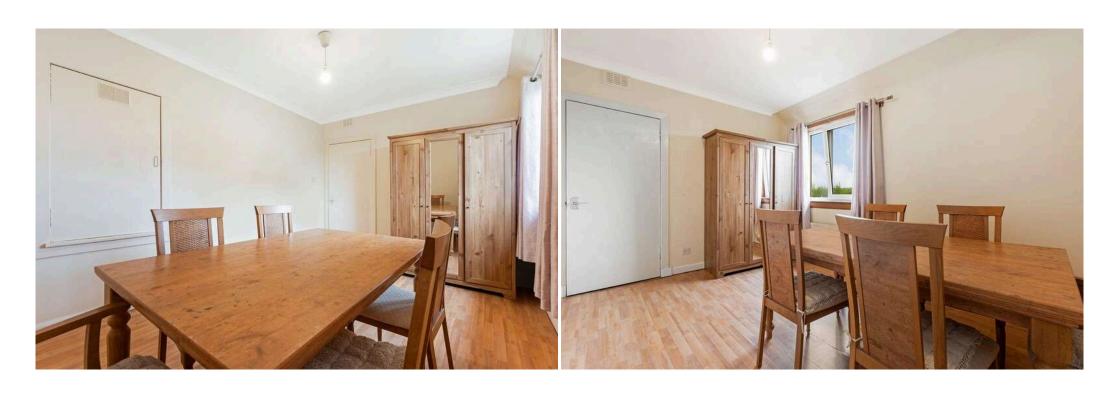

## Lounge 4.50 m x 3.90 m / 14'9" x 12'10"

This is a good sized lounge with feature fireplace. Laminate flooring. Front.

## Kitchen 3.10 m x 2.90 m / 10'2" x 9'6"

A modern ktichen fitted with stylish floor and walls units with complementary worktops. Rear.