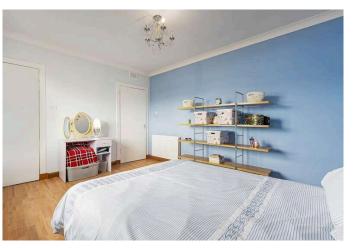

#### Bedroom 1 4.30 m x 4.50 m / 14'4" x 11'6"

This well proportioned double bedroom has a storage cupboard. Laminate flooring. Front.

## Bedroom 2 4.30 m x 3.00 m / 14'1" x 9'10"

The second double bedroom also of good proportions has a storage cupboard. Laminate flooring. Rear.