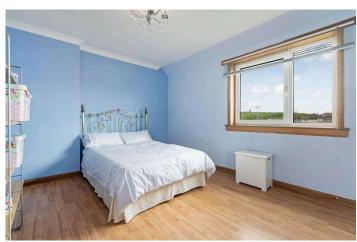

#### Bedroom 1 4.30 m x 4.50 m / 14'4" x 11'6"

This well proportioned double bedroom has a storage cupboard. Laminate flooring. Front.

## Bedroom 2 4.30 m x 3.00 m / 14'1" x 9'10"

The second double bedroom also of good proportions has a storage cupboard. Laminate flooring. Rear.