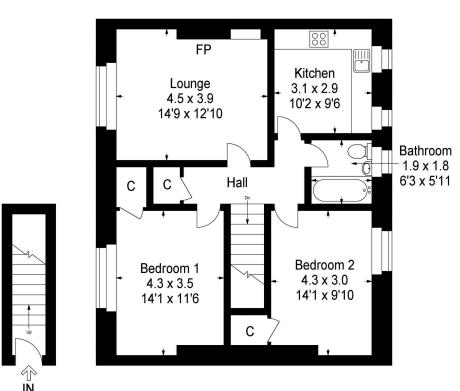

#### PROPERTY - FIRST FLOOR FLAT

- Private entrance stair
- Hall
- Lounge
- Modern fitted kitchen
- 2 Double bedrooms (storage)
- Bathroom (with shower over the bath)
- Double glazing / Gas central heating
- Modern decor
- Well proportioned private gardens
- Off street parking

### Hall

With doors to lounge, kitchen, 2 Bedrooms and shower room. Storage cupboard.

## Lounge 4.50 m x 3.90 m / 14'9" x 12'10"

This is a good sized lounge with feature fireplace. Laminate flooring. Front.

## Kitchen 3.10 m x 2.90 m / 10'2" x 9'6"

A modern ktichen fitted with stylish floor and walls units with complementary worktops. Rear.

#### Bedroom 1 4.30 m x 4.50 m / 14'4" x 11'6"

This well proportioned double bedroom has a storage cupboard. Laminate flooring. Front.

## Bedroom 2 4.30 m x 3.00 m / 14'1" x 9'10"

The second double bedroom also of good proportions has a storage cupboard. Laminate flooring. Rear.

#### Bathroom 1.90 m x 1.80 m / 6'3" x 5'11"

Fitted with a modern white suite incorporating a shower set over the bath. Attractive tiling. Rear.

#### **HOME REPORT**

A Home Report incorporating a Single Survey, Energy Performance Certificate and Property Questionnaire is available to parties genuinely interested in this property.

This plan is for layout guidance only and is not drawn to scale. Whilst every care is taken in the preparation of this plan, please check all dimension and shapes before making any decision reliant upon them. All room dimensions taken through cupboard/wardrobes to wall surface where possible or to surfaces indicated by arrow heads. (ID 110927)