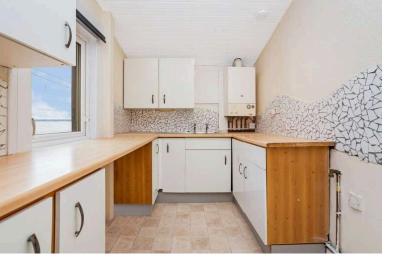

# Kitchen 3.10 m x 2.00 m / 10'2" x 6'7"

The kitchen is fitted with floor and wall units. Front.