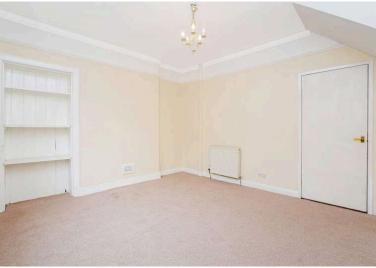

# Bedroom 1 3.70 m x 3.70 m / 12'2" x 12'2"

The main bedrom has a built in storage cupboard. Rear.

# Bedroom 2 4.80 m x 3.10 m / 15'9" x 10'2"

The second double bedroom is best place to enjoy the superb view over the River Forth. Front.

#### Bedroom 3 3.40 m x 2.40 m / 11'2" x 7'10"

The third bedroom has a deep storage cupboard. Front.