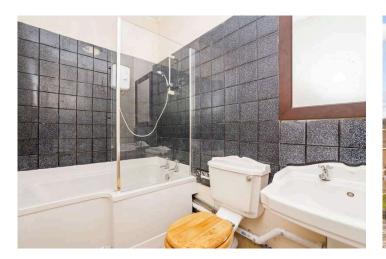

# Bathroom 2.40 m x 1.50 m / 7'10" x 4'11"

Fitted with a white suite incorporating a shower set over the bath. Mid.