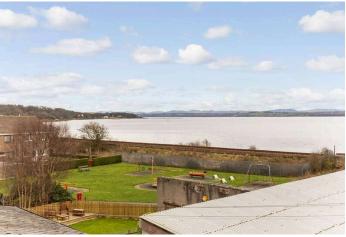

#### Lounge

The lounge features a fireplace. Attractive view of River Forth. Access to kitchen and mid hall. Front.

# Bedroom 2 4.80 m x 3.10 m / 15'9" x 10'2"

The second double bedroom is best place to enjoy the superb view over the River Forth. Front.