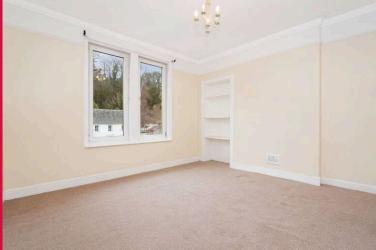

#### Lounge

The lounge features a fireplace. Attractive view of River Forth. Access to kitchen and mid hall. Front.

#### Hall

With door to Lounge and stairs to upper level.