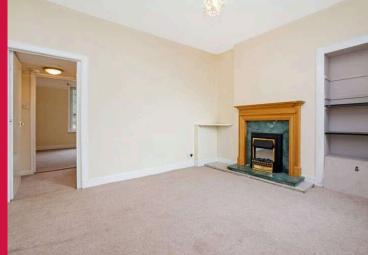

#### Lounge

The lounge features a fireplace. Attractive view of River Forth. Access to kitchen and mid hall. Front.