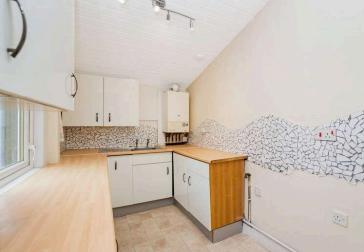

# Kitchen 3.10 m x 2.00 m / 10'2" x 6'7"

The kitchen is fitted with floor and wall units. Front.