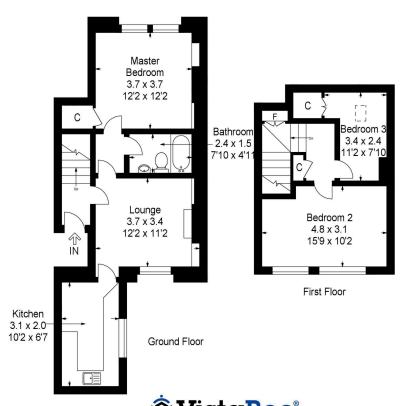

# Bedroom 1 3.70 m x 3.70 m / 12'2" x 12'2"

The main bedrom has a built in storage cupboard. Rear.

# Bedroom 2 4.80 m x 3.10 m / 15'9" x 10'2"

The second double bedroom is best place to enjoy the superb view over the River Forth. Front.

#### Bedroom 3 3.40 m x 2.40 m / 11'2" x 7'10"

The third bedroom has a deep storage cupboard. Front.

#### **HOME REPORT**

A Home Report incorporating a Single Survey, Energy Performance Certificate and Property Questionnaire is available to parties genuinely interested in this property.

This plan is for layout guidance only and is not drawn to scale. Whilet every care is taken in the preparation of this plan, please check all dimension and shapes before making any decision reliant upon them. All room dimensions taken through cupboard/wardrobes to wall surface where possible or to surfaces indicated by arrow heads. (ID 11927)