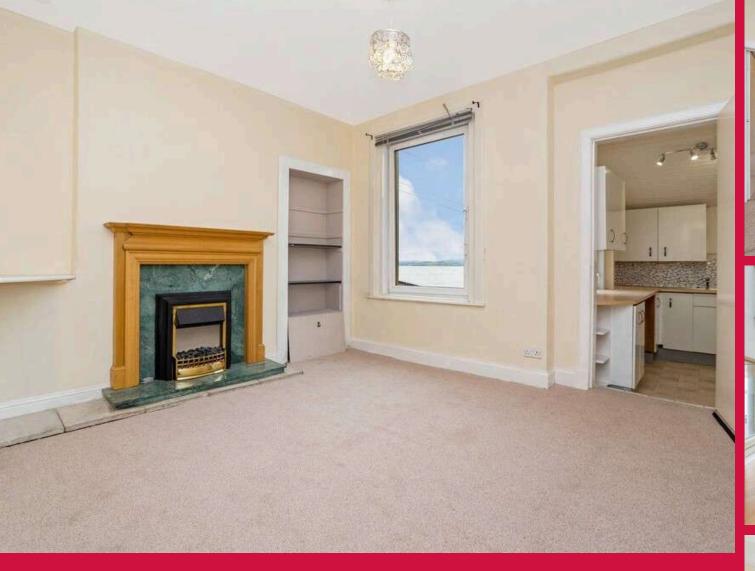

#### Lounge

The lounge features a fireplace. Attractive view of River Forth. Access to kitchen and mid hall. Front.