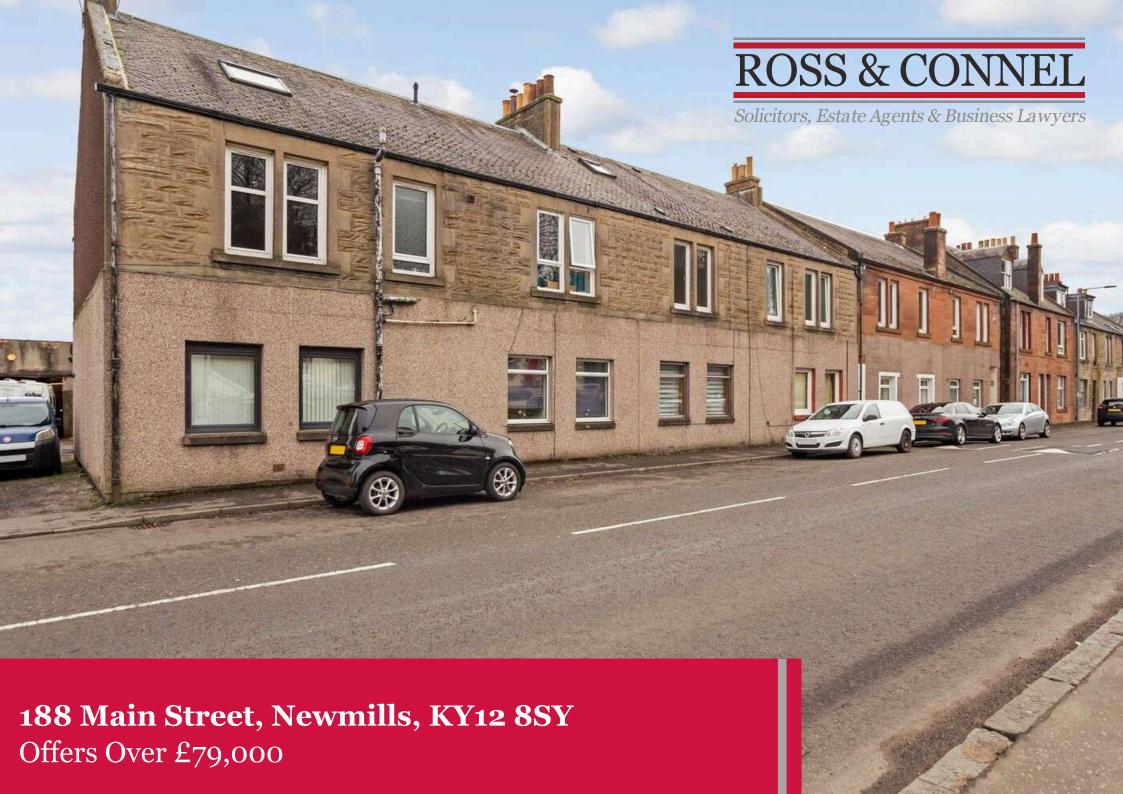

Entrance hall, Lounge, Kitchen, 3 bedrooms, Bathroom. Double glazing. Gas central heating. Shared garden to rear incoporating a parking area. Ideal starter home. Buy-to-let opportunity. EPC rating - D

#### **LOCATION**

Newmills is a small village situated approximately 5 miles west of Dunfermline, close to the historic village of Culross. There is a popular coastal walk, local shops and further amenities available in nearby villages. For commuters, there is a fast network of roads leading to both the Kincardine Bridge and Forth Road Bridges and M90 Motorway (Edinburgh/ erth) is also within easy reach. Bus services operate in the immediate vicinity.