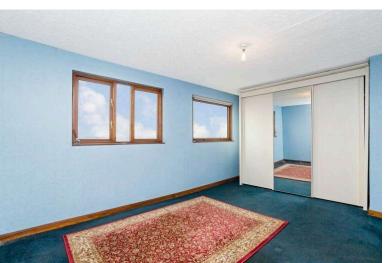

# Bedroom 1 3.70 m x 3.70 m / 12'2" x 12'2"

The main bedrom has a built in storage cupboard. Rear.

# Bedroom 2 4.80 m x 3.10 m / 15'9" x 10'2"

The second double bedroom is best place to enjoy the superb view over the River Forth. Front.

#### Bedroom 3 3.40 m x 2.40 m / 11'2" x 7'10"

The third bedroom has a deep storage cupboard. Front.