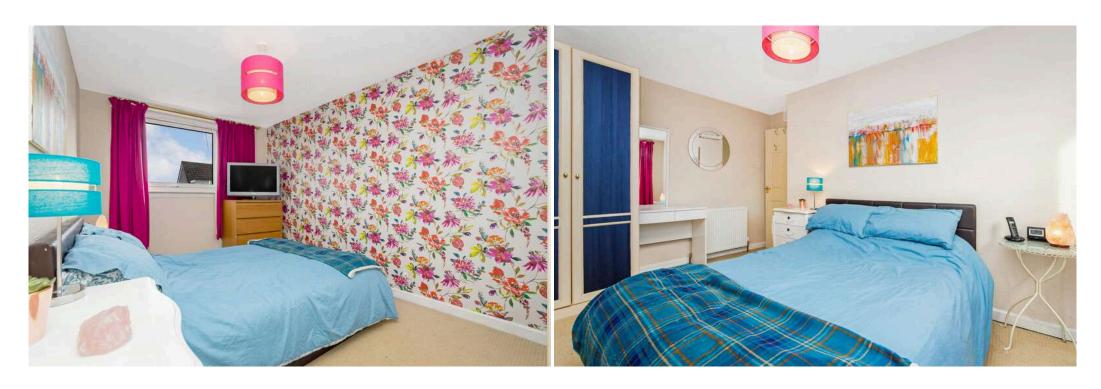

## Bedroom 1 4.10 m x 3.00 m / 13'5" x 9'10"

A good sized double bedroom. Front.

### Bedroom 2 3.60 m x 3.00 m / 11'10" x 9'10"

The second double bedroom has a built in storage cupboard. Rear.