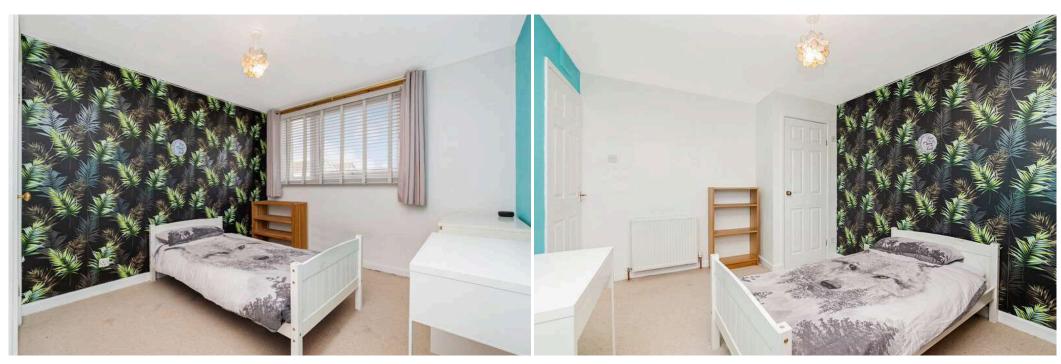

# Bedroom 3 3.20 m x 2.40 m / 10'6" x 7'10"

This bedroom enjoys the benefit of a deep, over the stairs storage cupboard. Front.