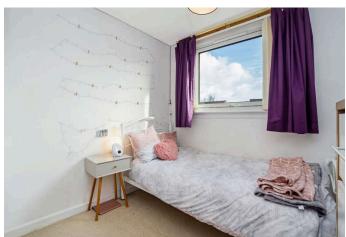

## Bedroom 1 4.10 m x 3.00 m / 13'5" x 9'10"

A good sized double bedroom. Front.

### Bedroom 2 3.60 m x 3.00 m / 11'10" x 9'10"

The second double bedroom has a built in storage cupboard. Rear.

# Bedroom 3 3.20 m x 2.40 m / 10'6" x 7'10"

This bedroom enjoys the benefit of a deep, over the stairs storage cupboard. Front.