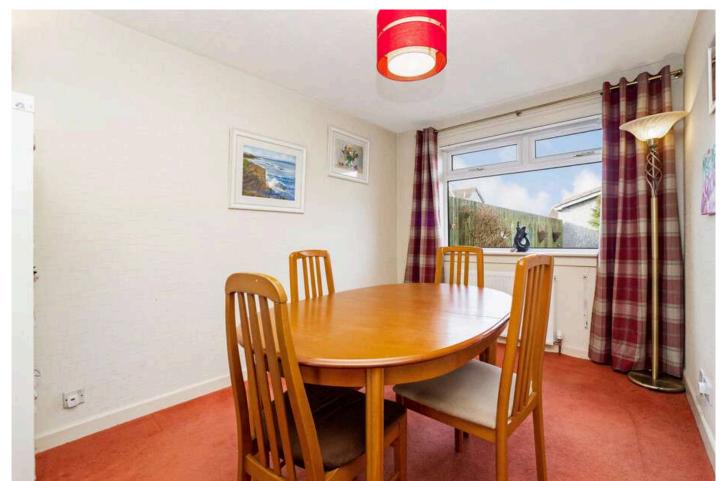

# Dining Room 3.50 m x 2.50 m / 11'6" x 8'2"

With door leading to the kitchen. Rear.