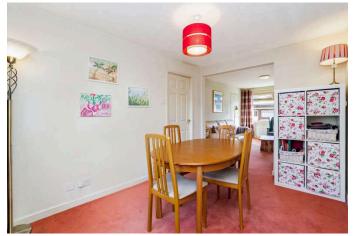

# Dining Room 3.50 m x 2.50 m / 11'6" x 8'2"

With door leading to the kitchen. Rear.