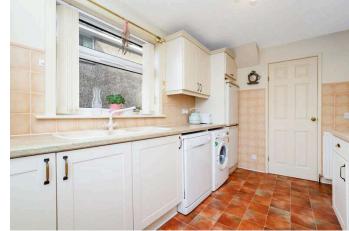

## Kitchen 3.40 m x 2.40 m / 11'2" x 7'10"

This kitchen is fitted with modern floor and wall units. Door to garden. Storage cupboard. Side and rear.