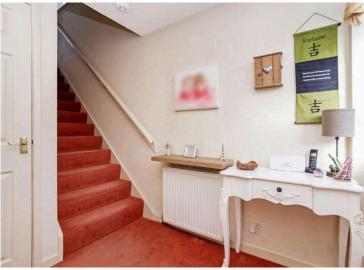

#### **Entrance Hall**

With cloaks cupboard. Stairs to upper level. Door to lounge.

## Landing

With shelved storage cupboard. Access to loft via a loft ladder. Door to 3 bedrooms and bathroom.