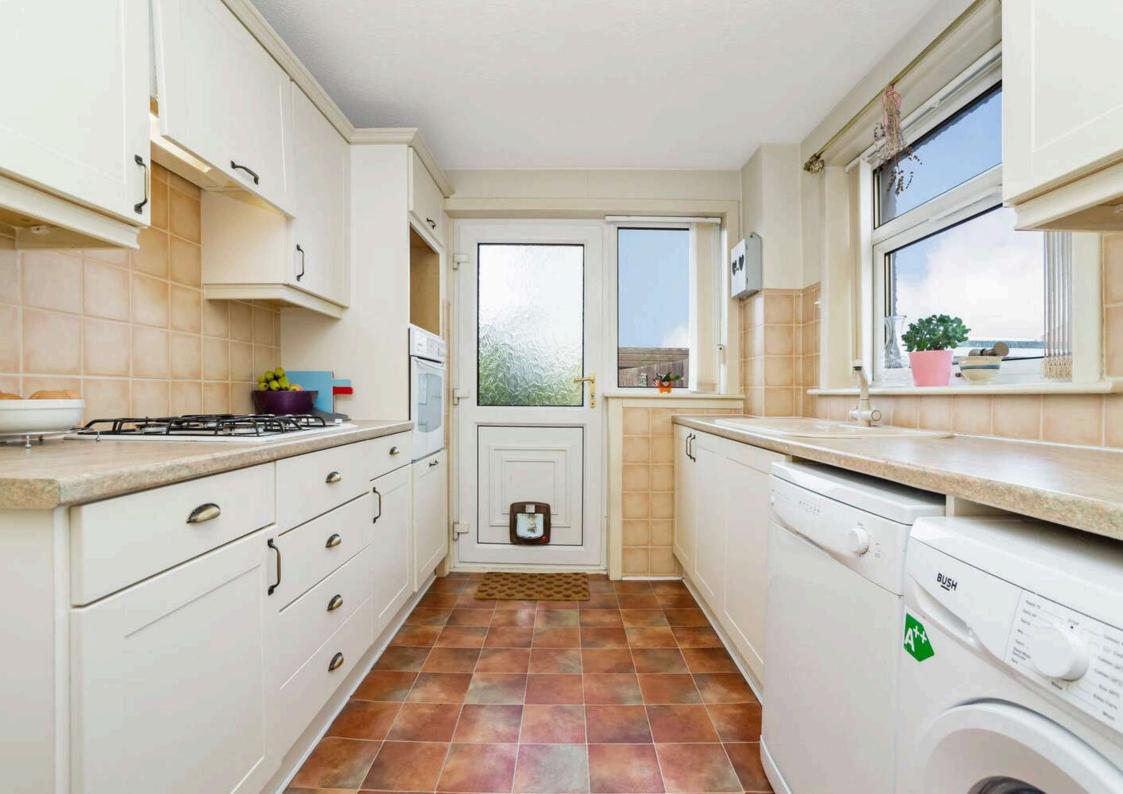

## Kitchen 3.40 m x 2.40 m / 11'2" x 7'10"

This kitchen is fitted with modern floor and wall units. Door to garden. Storage cupboard. Side and rear.