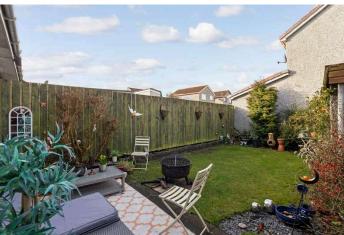

#### Garden

The property has areas of garden ground to the front and rear of the property. The rear garden is private and fully enclosed by fencing offering a pet and child safe environment.