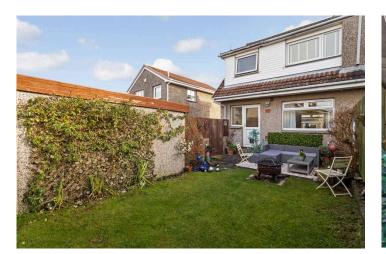

#### Garden

The property has areas of garden ground to the front and rear of the property. The rear garden is private and fully enclosed by fencing offering a pet and child safe environment.