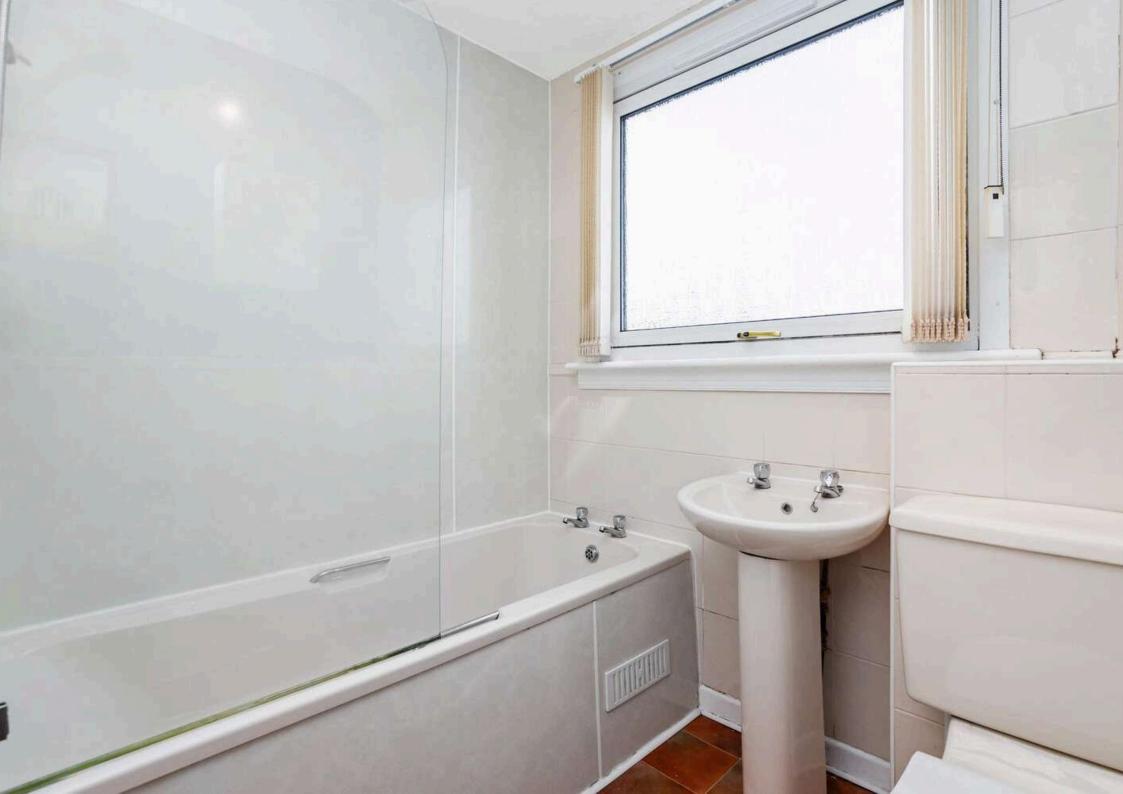

## Bathroom 1.90 m x 1.90 m / 6'3" x 6'3"

The bathroom is fitted with a white suite incorporating a shower set over the bath. Rear.