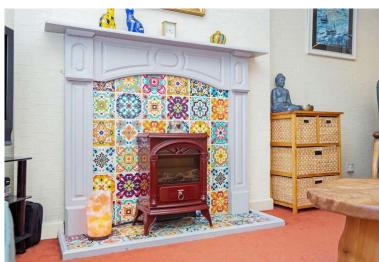

# Lounge 4.20 m x 3.10 m / 13'9" x 10'2"

This good sized lounge features an electric stove style fire. Archway to dining room. Front.