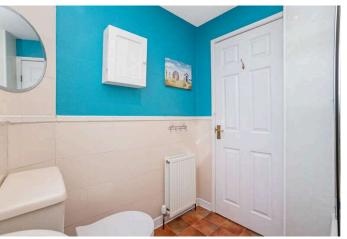

## Bathroom 1.90 m x 1.90 m / 6'3" x 6'3"

The bathroom is fitted with a white suite incorporating a shower set over the bath. Rear.