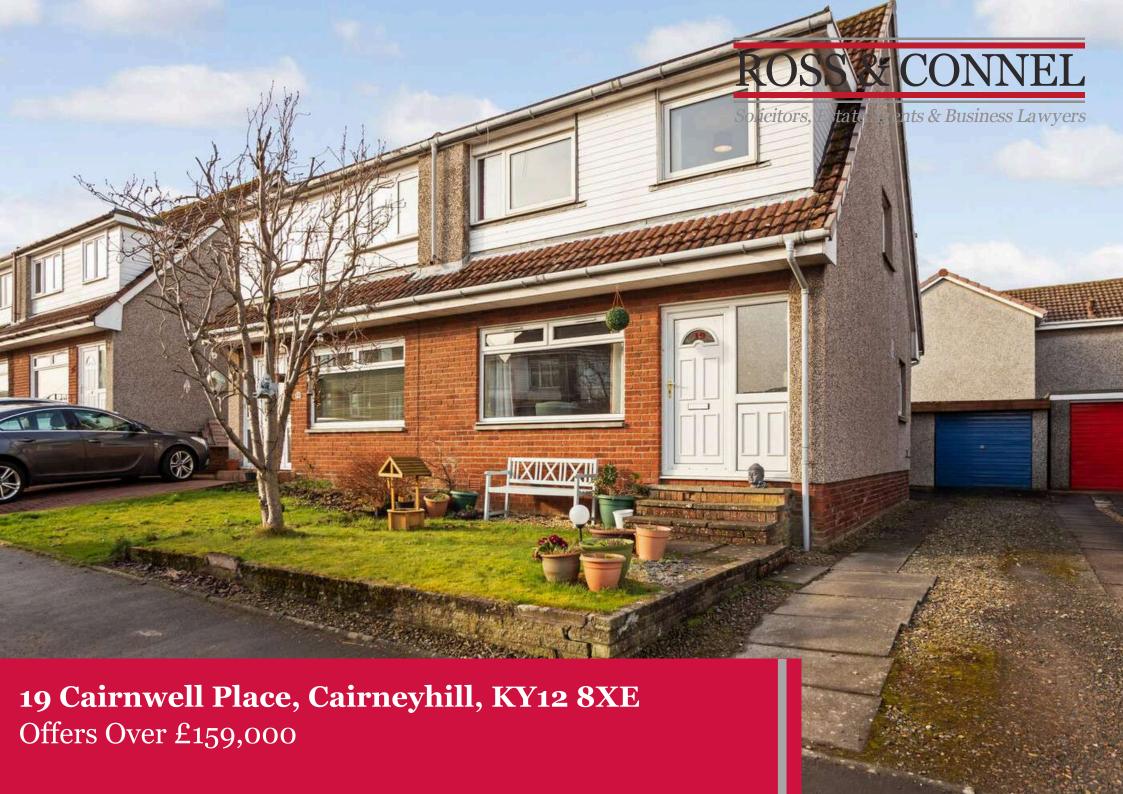

Semi detached villa enjoying a quiet cul-de-sac location only a few minutes walk from primary school. Entrance hall, Lounge, Dining room, Kitchen, 3 Bedrooms, Bathroom. Double glazing. Gas central heating. Gardens. Garage. Driveway. Popular property type. Ideal family home. Early viewing essential. EPC - TBC. EPC Band: N/A

#### **PROPERTY**

- Hall
- Lounge
- Dining room
- Kitchen
- 3 Bedrooms
- Bathroom with shower over bath
- Double glazing / Gas central heating
- Garage with driveway
- Ideal family home
- Quiet cul-de-sac location