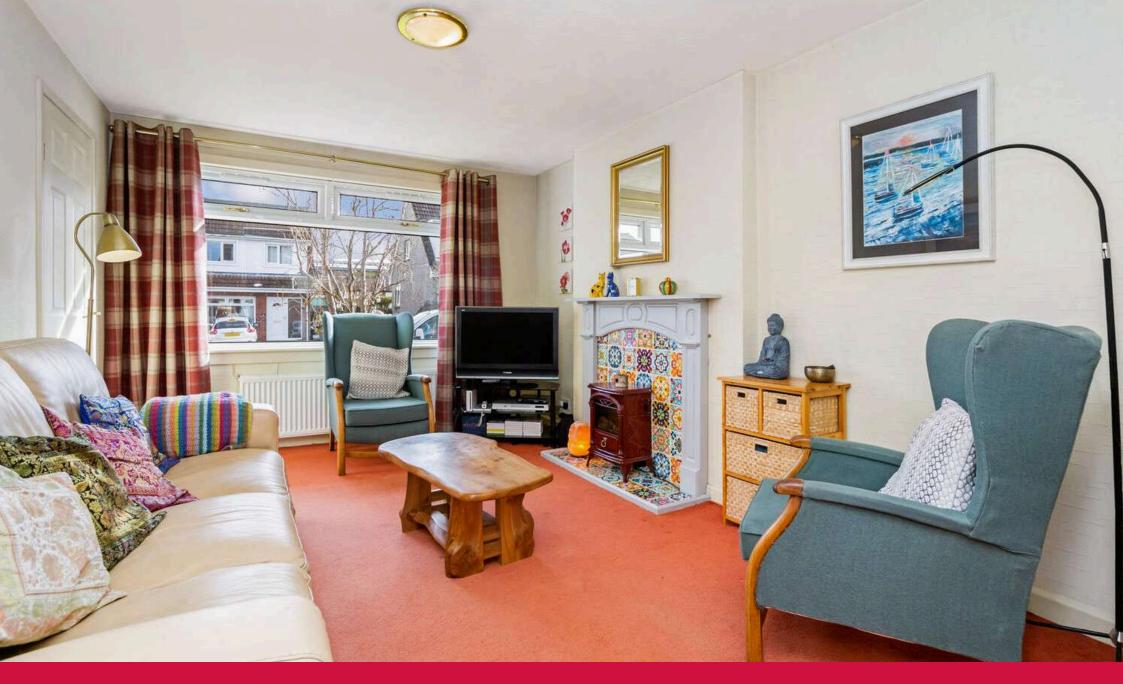

# Lounge 4.20 m x 3.10 m / 13'9" x 10'2"

This good sized lounge features an electric stove style fire. Archway to dining room. Front.