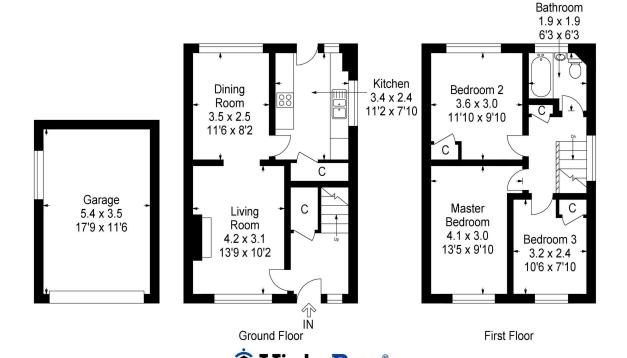

# Lounge 4.20 m x 3.10 m / 13'9" x 10'2"

This good sized lounge features an electric stove style fire. Archway to dining room. Front.

# Dining Room 3.50 m x 2.50 m / 11'6" x 8'2"

With door leading to the kitchen. Rear.

## Kitchen 3.40 m x 2.40 m / 11'2" x 7'10"

This kitchen is fitted with modern floor and wall units. Door to garden. Storage cupboard. Side and rear.

## Bedroom 1 4.10 m x 3.00 m / 13'5" x 9'10"

A good sized double bedroom. Front.

### Bedroom 2 3.60 m x 3.00 m / 11'10" x 9'10"

The second double bedroom has a built in storage cupboard. Rear.

# Bedroom 3 3.20 m x 2.40 m / 10'6" x 7'10"

This bedroom enjoys the benefit of a deep, over the stairs storage cupboard. Front.

## Bathroom 1.90 m x 1.90 m / 6'3" x 6'3"

The bathroom is fitted with a white suite incorporating a shower set over the bath. Rear.

#### Garage

There is a single detached garage accessed via a slabbed driveway.

#### HOME REPORT

A Home Report incorporating a Single Survey, Energy Performance Certificate and Property Questionnaire is available to parties genuinely interested in this property.

This plan is for layout guidance only and is not drawn to scale. Whilst every care is taken in the preparation of this plan, please check all dimension and shapes before making any decision reliant upon them. All room dimensions taken through cupboard/wardrobes to wall surface where possible or to surfaces indicated by arrow heads. (ID 110927)