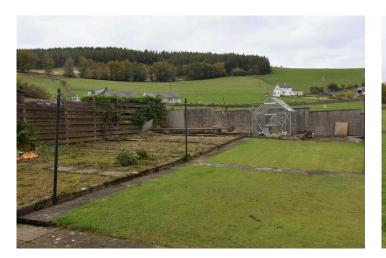

#### GARAGE/DRIVEWAY/GARDEN

There is a single garage accessed via long driveway with parking for several vehicles

GARDEN -This property enjoys generous proportioned gardens to both front and rear. The front garden comprises an area of lawn with flower borders. the rear garden is laid to lawn an has areas for planting vegetables. Shed. Greenhouse. Views to rear