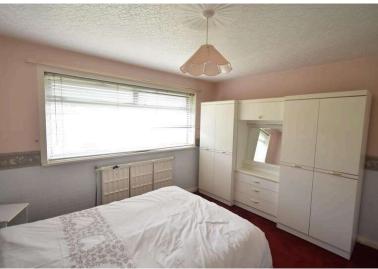

Bedroom 1 5.13 m x 3.30 m / 16'10" x 10'10"

Wardrobe. Measurements into bay. Front

Bedroom 2 3.58 m x 3.12 m / 11'9" x 10'3"

Wardrobe. Views to rear

Bedroom 3 3.56 m x 2.59 m / 11'8" x 8'6"

Over stair cupboard. Front