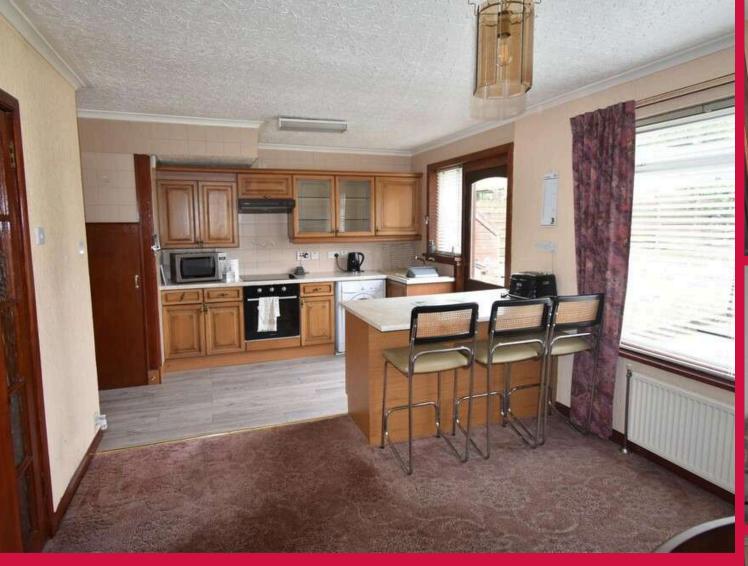

## **PROPERTY**

- Hall
- Lounge with bay window and feature fireplace
- Dining Kitchen with views to the rear
- 3 Bedrooms
- Shower room with modern suite
- Gas Heating
- Double glazed
- Garage with long driveway
- · Gardens to front and rear
- · Much sought after cul-de-sac location with views to rear

# Lounge 4.85 m x 3.94 m / 15'11" x 12'11"

Feature fireplace. Doors to dining area. Measurements into bay window. Front

Kitchen Dining Room 3.94 m x 1.98 m / 12'11" x 6'6" Breakfast bar. Double doors to lounge, Views to Rear