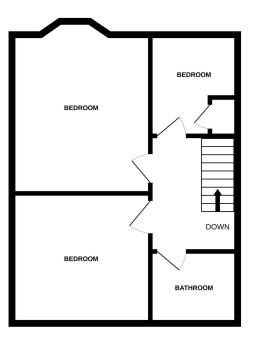

Bedroom 1 5.13 m x 3.30 m / 16'10" x 10'10"

Wardrobe. Measurements into bay. Front

Bedroom 2 3.58 m x 3.12 m / 11'9" x 10'3"

Wardrobe. Views to rear

Bedroom 3 3.56 m x 2.59 m / 11'8" x 8'6"

Over stair cupboard. Front

Shower Room 2.26 m x 2.06 m / 7'5" x 6'9"

Modern suite. Side

# Landing

Doors to 3 bedrooms and shower room. Access to loft

#### HOME REPORT

A Home Report incorporating a Single Survey, Energy Performance Certificate and Property Questionnaire is available to parties genuinely interested in this property.

GROUND FLOOR 1ST FLOOR