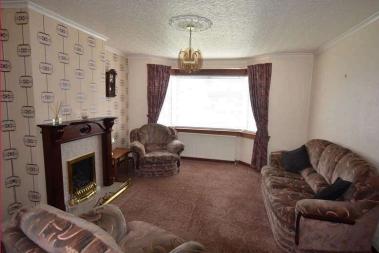

## **PROPERTY**

- Hall
- Lounge with bay window and feature fireplace
- Dining Kitchen with views to the rear
- 3 Bedrooms
- Shower room with modern suite
- Gas Heating
- Double glazed
- Garage with long driveway
- · Gardens to front and rear
- · Much sought after cul-de-sac location with views to rear

# Lounge 4.85 m x 3.94 m / 15'11" x 12'11"

Feature fireplace. Doors to dining area. Measurements into bay window. Front

Kitchen Dining Room 3.94 m x 1.98 m / 12'11" x 6'6" Breakfast bar. Double doors to lounge, Views to Rear