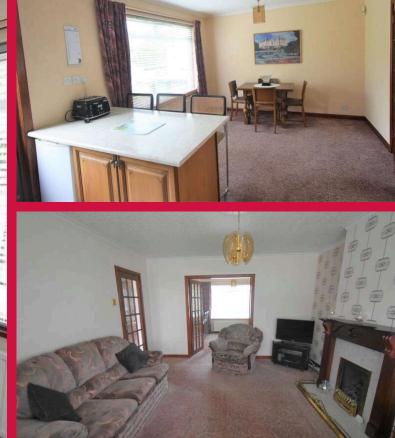

# Lounge 4.85 m x 3.94 m / 15'11" x 12'11"

Feature fireplace. Doors to dining area. Measurements into bay window. Front

Kitchen Dining Room 3.94 m x 1.98 m / 12'11" x 6'6" Breakfast bar. Double doors to lounge, Views to Rear

## **PROPERTY**

- Hall
- Lounge with bay window and feature fireplace
- Dining Kitchen with views to the rear
- 3 Bedrooms
- Shower room with modern suite
- Gas Heating
- Double glazed
- Garage with long driveway
- · Gardens to front and rear
- · Much sought after cul-de-sac location with views to rear