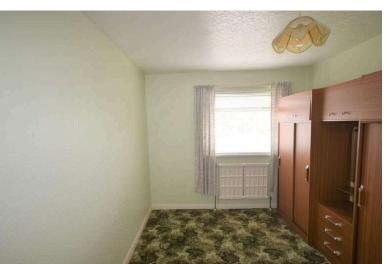

Bedroom 1 5.13 m x 3.30 m / 16'10" x 10'10"

Wardrobe. Measurements into bay. Front

Bedroom 2 3.58 m x 3.12 m / 11'9" x 10'3"

Wardrobe. Views to rear

Bedroom 3 3.56 m x 2.59 m / 11'8" x 8'6"

Over stair cupboard. Front