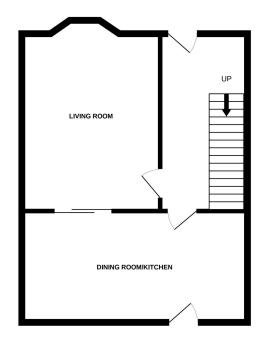

#### **ACCOMMODATION**

Hall 3.94 m x 1.98 m / 12'11" x 6'6"

# Lounge 4.85 m x 3.94 m / 15'11" x 12'11"

Feature fireplace. Doors to dining area. Measurements into bay window. Front

Kitchen Dining Room 3.94 m x 1.98 m / 12'11" x 6'6" Breakfast bar. Double doors to lounge, Views to Rear

#### HOME REPORT

A Home Report incorporating a Single Survey, Energy Performance Certificate and Property Questionnaire is available to parties genuinely interested in this property.

GROUND FLOOR 1ST FLOOR