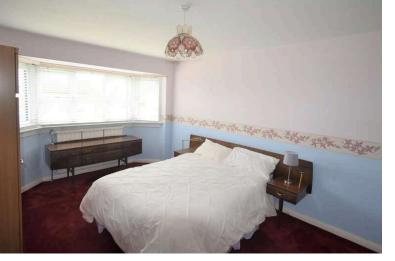

Bedroom 1 5.13 m x 3.30 m / 16'10" x 10'10"

Wardrobe. Measurements into bay. Front

Bedroom 2 3.58 m x 3.12 m / 11'9" x 10'3"

Wardrobe. Views to rear

Bedroom 3 3.56 m x 2.59 m / 11'8" x 8'6"

Over stair cupboard. Front