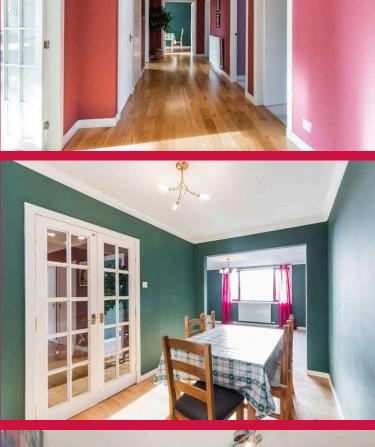

# Hall 7.43 m x 2.39 m / 24'5" x 7'10"

Superbly proportioned hall. Doors to lounge, kitchen, 3 double bedrooms and Bathroom. French doors to dining room. 4 storage cupboards. Solid Oak floor. Access to loft. Mid.

#### Lounge 4.77 m x 5.27m / 15'8" x 17'3"

A well proportioned room enjoying a view to the rear over the River Forth. Archway to dining room. Rear.

Dining Room 2.36 m x 4.03 m / 7'9" x 13'3" Solid Oak floor. Mid.