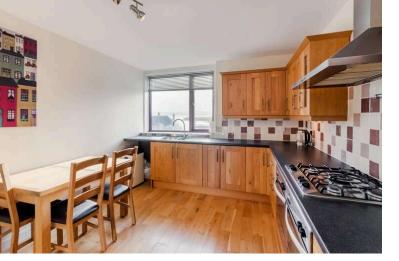

#### Breakfasting Kitchen 3.24 m x 5.16 m / 10'8" x 16'11"

Well proportioned. Solid oak units and floor. View to rear. Rear.