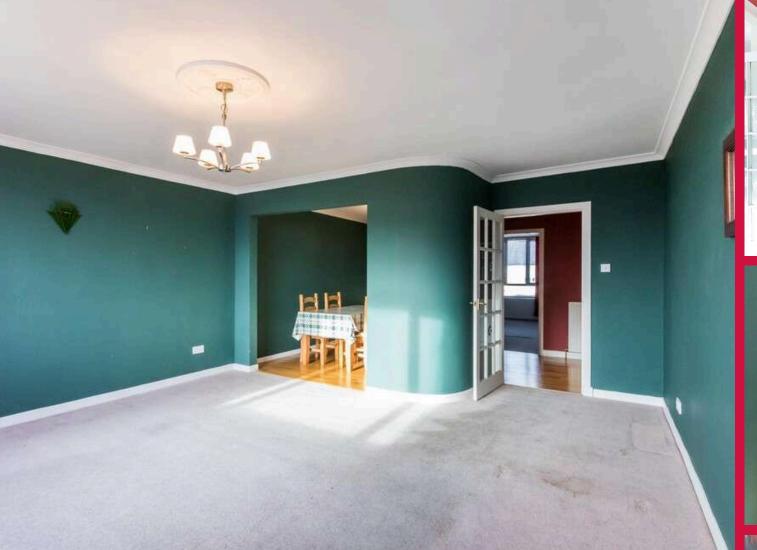

# Hall 7.43 m x 2.39 m / 24'5" x 7'10"

Superbly proportioned hall. Doors to lounge, kitchen, 3 double bedrooms and Bathroom. French doors to dining room. 4 storage cupboards. Solid Oak floor. Access to loft. Mid.

#### Lounge 4.77 m x 5.27m / 15'8" x 17'3"

A well proportioned room enjoying a view to the rear over the River Forth. Archway to dining room. Rear.

Dining Room 2.36 m x 4.03 m / 7'9" x 13'3" Solid Oak floor. Mid.