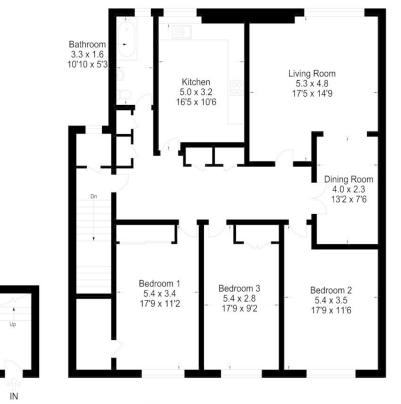

# Hall 7.43 m x 2.39 m / 24'5" x 7'10"

Superbly proportioned hall. Doors to lounge, kitchen, 3 double bedrooms and Bathroom. French doors to dining room. 4 storage cupboards. Solid Oak floor. Access to loft. Mid.

#### Lounge 4.77 m x 5.27m / 15'8" x 17'3"

A well proportioned room enjoying a view to the rear over the River Forth. Archway to dining room. Rear.

Dining Room 2.36 m x 4.03 m / 7'9" x 13'3" Solid Oak floor. Mid.

#### Breakfasting Kitchen 3.24 m x 5.16 m / 10'8" x 16'11"

Well proportioned. Solid oak units and floor. View to rear. Rear.

#### Bedroom 1 5.45 m x 3.37 m / 17'11" x 11'1"

With double built in wardrobe with sliding mirror doors. Walk in storage cupboard. Front.

Bedroom 2 2.83 m x 5.45 m / 9'3" x 17'11" With double built in wardrobes. Front.

Bedroom 3 3.47 m x 5.38 m / 11'5" x 17'8" Another good sized bedroom. Front.

#### Bathroom 1.59 m x 3.36 m / 5'3" x 11'0"

The bathroom features a shower set over a Roll Top bath. Rear.

# 

This plan is for layout guidance only and is not drawn to scale. Whilst every care is taken in the preparation of this plan, please check all dimension and shapes before making any decision reliant upon them. All room dimensions taken through cupboard/wardrobes to wall surface where possible or to surfaces indicated by arrow heads. (ID 110927) VistaBee 2020