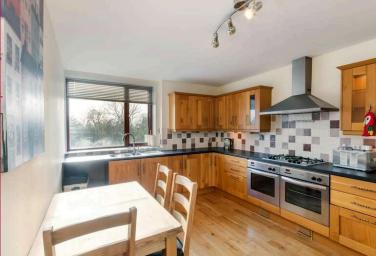

#### Breakfasting Kitchen 3.24 m x 5.16 m / 10'8" x 16'11"

Well proportioned. Solid oak units and floor. View to rear. Rear.