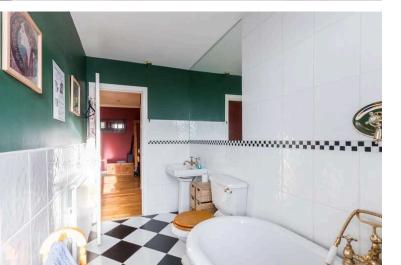

#### Bathroom 1.59 m x 3.36 m / 5'3" x 11'0"

The bathroom features a shower set over a Roll Top bath. Rear.