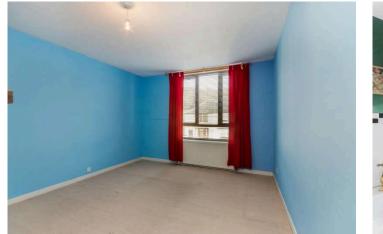

#### Bedroom 1 5.45 m x 3.37 m / 17'11" x 11'1"

With double built in wardrobe with sliding mirror doors. Walk in storage cupboard. Front.

Bedroom 2 2.83 m x 5.45 m / 9'3" x 17'11" With double built in wardrobes. Front.

Bedroom 3 3.47 m x 5.38 m / 11'5" x 17'8" Another good sized bedroom. Front.