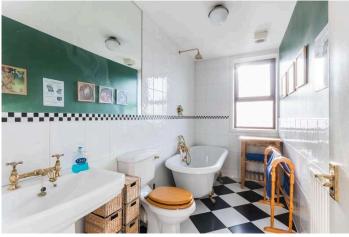

#### Bathroom 1.59 m x 3.36 m / 5'3" x 11'0"

The bathroom features a shower set over a Roll Top bath. Rear.