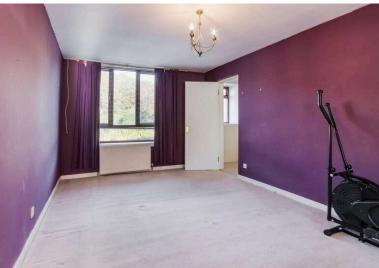

#### Bedroom 1 5.45 m x 3.37 m / 17'11" x 11'1"

With double built in wardrobe with sliding mirror doors. Walk in storage cupboard. Front.

Bedroom 2 2.83 m x 5.45 m / 9'3" x 17'11" With double built in wardrobes. Front.

Bedroom 3 3.47 m x 5.38 m / 11'5" x 17'8" Another good sized bedroom. Front.